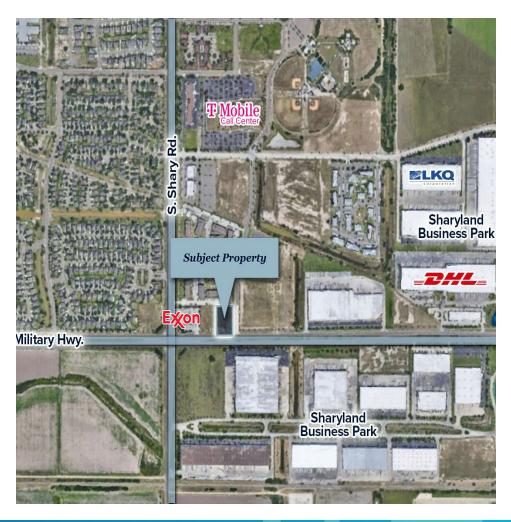

#### **LOCATION DESCRIPTION**

This 1.2492 acre tract of commercial land is located in Mission, Texas with frontage to W. Military Hwy. This commercial land is located only 1 mile from Anzalduas Hwy. and only 2.7 miles from Expressway 2.