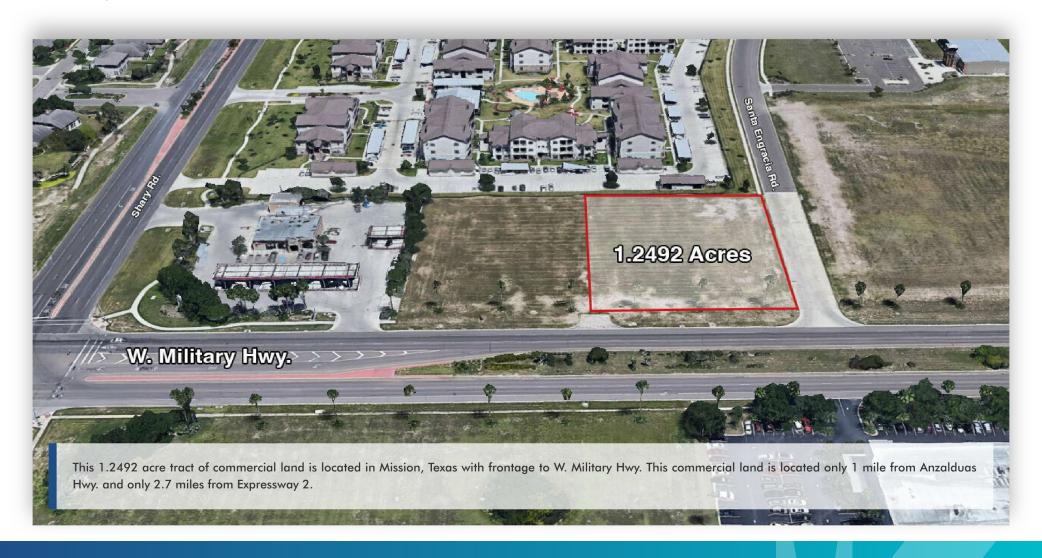

#### **LOCATION DESCRIPTION**

This 1.2492 acre tract of commercial land is located in Mission, Texas with frontage to W. Military Hwy. This commercial land is located only 1 mile from Anzalduas Hwy. and only 2.7 miles from Expressway 2.

### **PROPERTY SPECIFICATION**

| Property Type | Commercial Land |
|---------------|-----------------|
| Lot Size      | 1.2492 Acres    |
| Traffic Count | 6,400 VPD       |
| Zoning        | СО              |