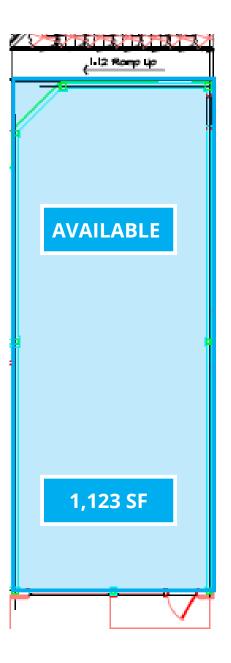

#### Shawn O'Brien, CCIM Vice President +1 517 303 5554

+1 517 303 5554 shawn.obrien@colliers.com

A 1,123 SF retail/office suite within the Hannah Lofts Apartment Complex, consisting of 282 units. Frequented by students, alumni and event-goers, there are ample opportunities for shopping, restaurants and recreation users. The landlord will white box the space.

#### Lease Information

| Suite | SF    | SF per Year | Rate/Month |
|-------|-------|-------------|------------|
| 3     | 1,123 | \$18.57     | \$2,833    |

**Modified Gross** 

### Property Photos

HANNAH

2929 Hannah Blvd. | For Lease

Floor Plan

This document has been prepared by Colliers for advertising and general information only. Colliers makes no guarantees, representations or warranties of any kind, expressed or implied, regarding the information including, but not limited to, warranties of content, accuracy and reliability. Any interested party should undertake their own inquiries as to the accuracy of the information. Colliers excludes unequivocally all inferred or implied terms, conditions and warranties arising out of this document and excludes all liability for loss and damages arising there from. This publication is the copyrighted property of Colliers and/or its licensor(s). ©2023.