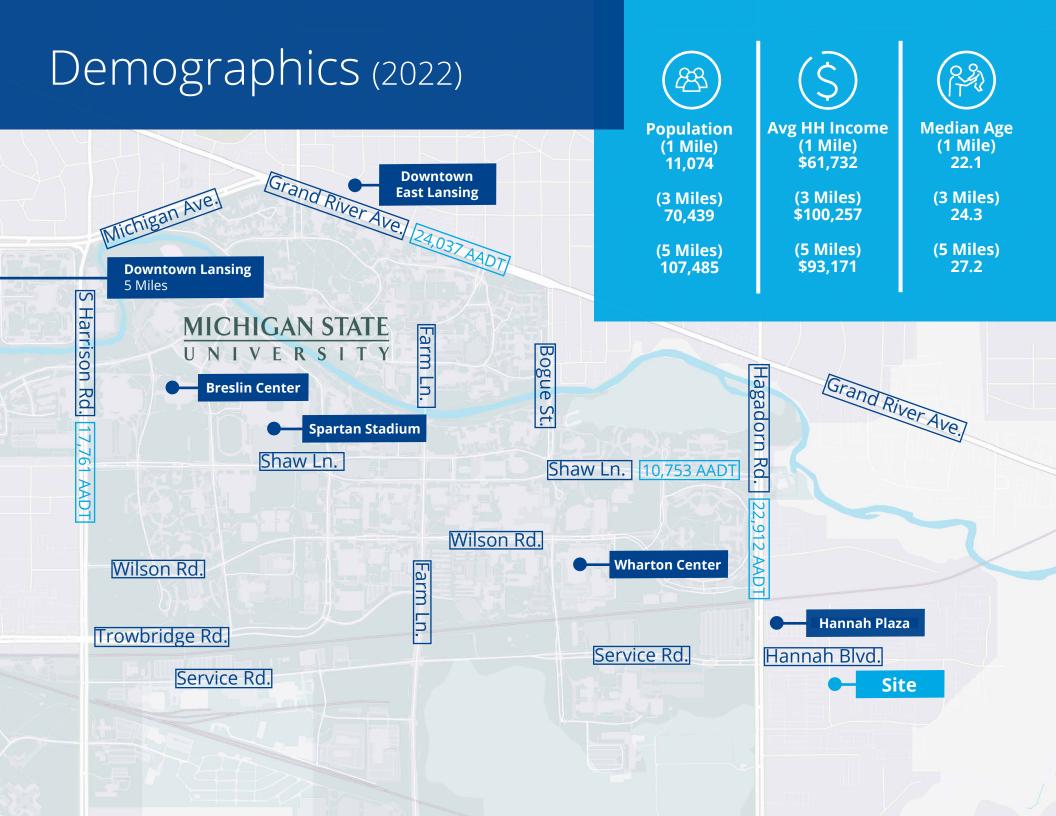

### **Building Highlights**

- > Located directly across from Michigan State University
- > Destination retail for MSU students and event-goers
- > Frontage along high-traffic Hagadorn Rd.
- > Regional shopping and entertainment destination
- Close proximity to several professional offices, Hannah
  Lofts student housing, The Lodges student housing, and
  Michigan Athletic Club
- Short distance to MSU attractions: Spartan Stadium, Breslin Center, Wharton Center and FRIB
- > Built in 2014