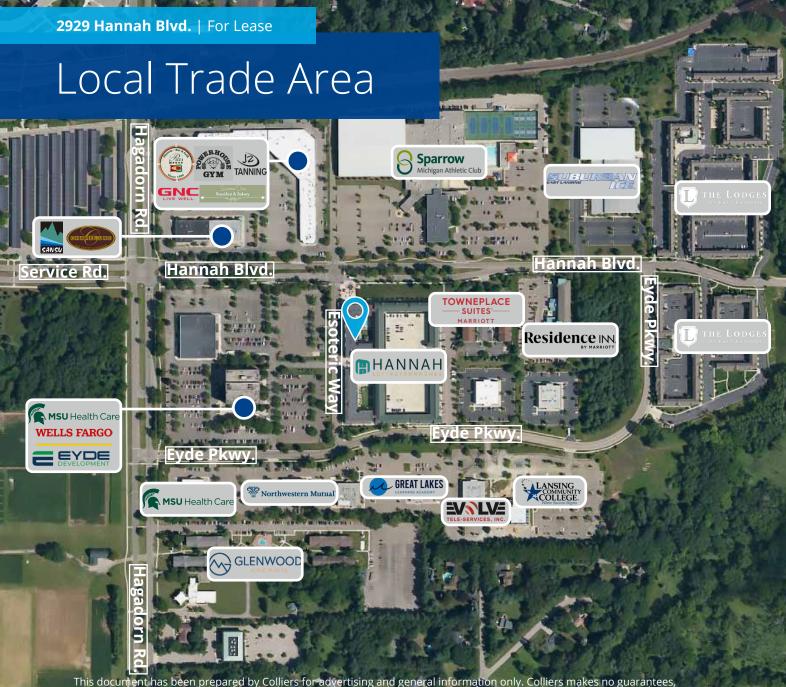

### **Building Highlights**

- > Located directly across from Michigan State University
- > Destination retail for MSU students and event-goers
- > Frontage along high-traffic Hagadorn Rd.
- > Regional shopping and entertainment destination
- Close proximity to several professional offices, Hannah
  Lofts student housing, The Lodges student housing, and
  Michigan Athletic Club
- Short distance to MSU attractions: Spartan Stadium, Breslin Center, Wharton Center and FRIB
- > Built in 2014