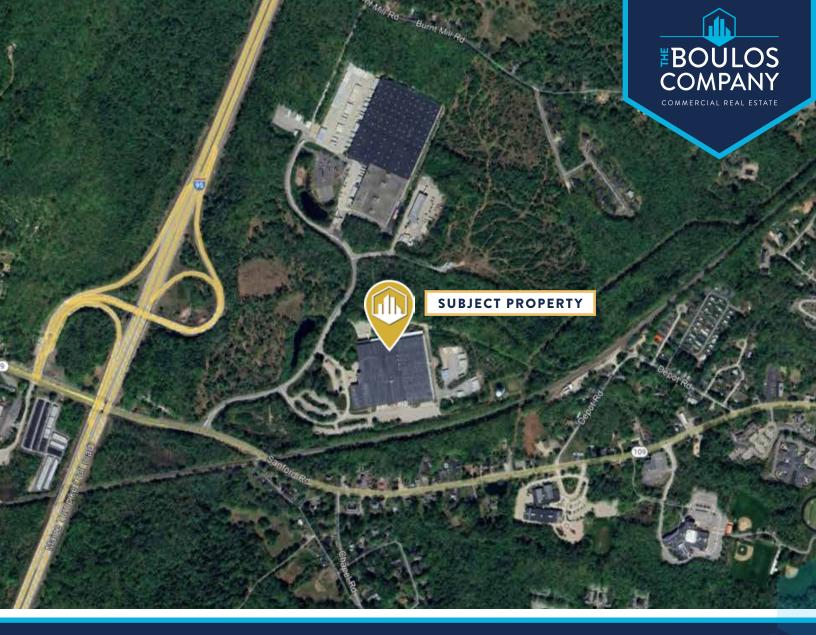

# **FOR SUBLEASE**

**WAREHOUSE SPACE** 

- **Business Park**
- Located 0.5 miles to Maine Turnpike, Exit 19
- Eight (8) loading docks
- 30' ceiling height
- Pre-cast concrete and steel construction
- Other park businesses include: UPS Customer Center, Shaw's Distribution Center & VELUX Commercial
- Sublease Rate: \$6.75/SF Gross

### 90 SPENCER DRIVE, WELLS, ME 04090