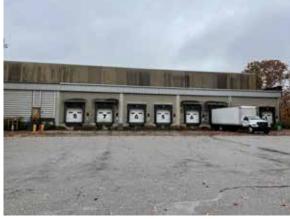

# **FOR SUBLEASE**

**WAREHOUSE SPACE** 

- **Business Park**
- Located 0.5 miles to Maine Turnpike, Exit 19
- Eight (8) loading docks
- 30' ceiling height
- Pre-cast concrete and steel construction
- Other park businesses include: UPS Customer Center, Shaw's Distribution Center & VELUX Commercial
- Sublease Rate: \$6.75/SF Gross

#### **PROPERTY HIGHLIGHTS**

| OWNER              | JRS Realty Trust of Maine | YEAR BUILT     | 1981 & 1999     |
|--------------------|---------------------------|----------------|-----------------|
| SUBLESSOR          | Stonewall Kitchen, LLC    | DRIVE-IN DOORS | None            |
| BOOK & PAGE        | 8830/0049                 | LOADING DOCKS  | Eight (8)       |
| BUILDING SIZE      | 400,000± SF               | CEILING HEIGHT | 30'             |
| AVAILABLE<br>SPACE | 44,626± SF                | UTILITIES      | Municipal       |
| ZONING             | Light Industrial          | AVAILABILITY   | Immediate       |
| LOT SIZE           | 41.08± Acres              | SUBLEASE RATE  | \$6.75/SF Gross |