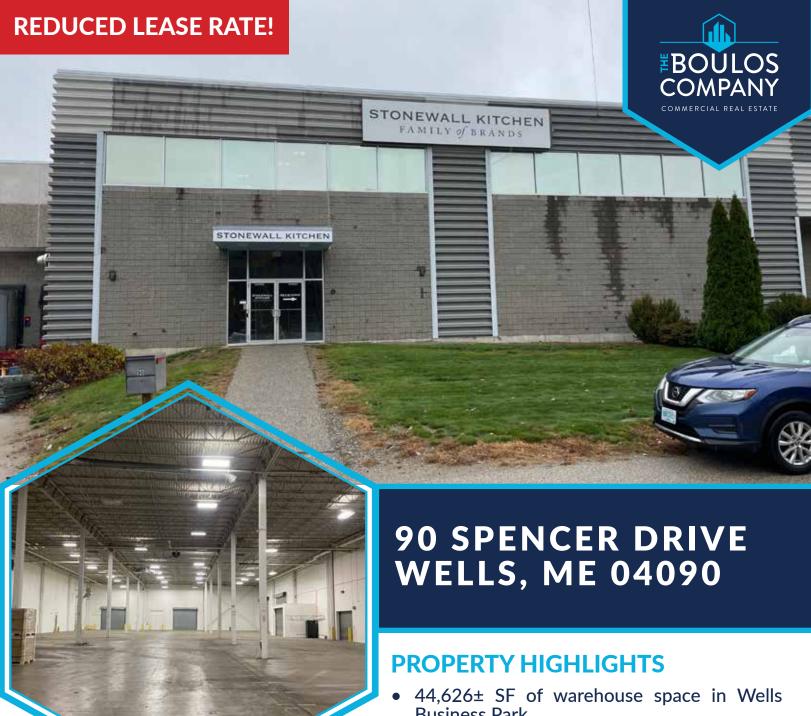

# **FOR SUBLEASE**

**WAREHOUSE SPACE** 

- **Business Park**
- Located 0.5 miles to Maine Turnpike, Exit 19
- Eight (8) loading docks
- 30' ceiling height
- Pre-cast concrete and steel construction
- Other park businesses include: UPS Customer Center, Shaw's Distribution Center & VELUX Commercial
- Sublease Rate: \$6.75/SF Gross

#### **PROPERTY HIGHLIGHTS**

| OWNER              | JRS Realty Trust of Maine | YEAR BUILT     | 1981 & 1999     |
|--------------------|---------------------------|----------------|-----------------|
| SUBLESSOR          | Stonewall Kitchen, LLC    | DRIVE-IN DOORS | None            |
| BOOK & PAGE        | 8830/0049                 | LOADING DOCKS  | Eight (8)       |
| BUILDING SIZE      | 400,000± SF               | CEILING HEIGHT | 30'             |
| AVAILABLE<br>SPACE | 44,626± SF                | UTILITIES      | Municipal       |
| ZONING             | Light Industrial          | AVAILABILITY   | Immediate       |
| LOT SIZE           | 41.08± Acres              | SUBLEASE RATE  | \$6.75/SF Gross |