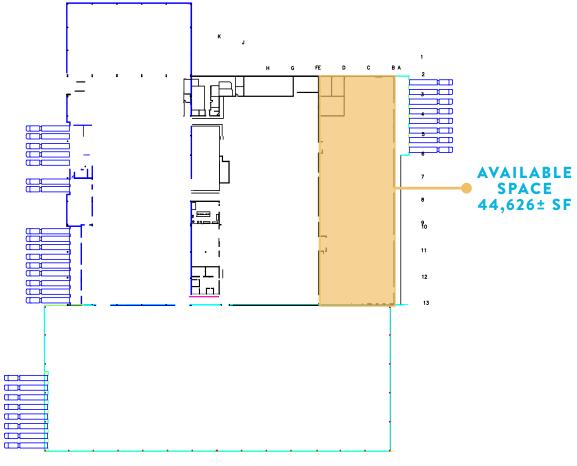

#### **PROPERTY HIGHLIGHTS**

| OWNER              | JRS Realty Trust of Maine | YEAR BUILT     | 1981 & 1999     |
|--------------------|---------------------------|----------------|-----------------|
| SUBLESSOR          | Stonewall Kitchen, LLC    | DRIVE-IN DOORS | None            |
| BOOK & PAGE        | 8830/0049                 | LOADING DOCKS  | Eight (8)       |
| BUILDING SIZE      | 400,000± SF               | CEILING HEIGHT | 30'             |
| AVAILABLE<br>SPACE | 44,626± SF                | UTILITIES      | Municipal       |
| ZONING             | Light Industrial          | AVAILABILITY   | Immediate       |
| LOT SIZE           | 41.08± Acres              | SUBLEASE RATE  | \$6.75/SF Gross |

# **FLOOR PLAN**