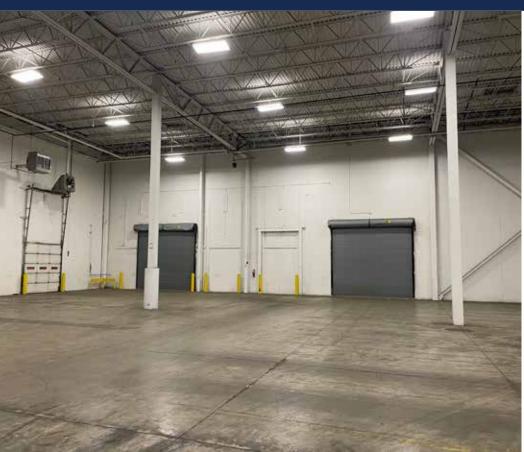

# **FOR SUBLEASE**

**WAREHOUSE SPACE** 

- **Business Park**
- Located 0.5 miles to Maine Turnpike, Exit 19
- Eight (8) loading docks
- 30' ceiling height
- Pre-cast concrete and steel construction
- Other park businesses include: UPS Customer Center, Shaw's Distribution Center & VELUX Commercial
- Sublease Rate: \$6.75/SF Gross

#### **PROPERTY HIGHLIGHTS**

| OWNER              | JRS Realty Trust of Maine | YEAR BUILT     | 1981 & 1999     |
|--------------------|---------------------------|----------------|-----------------|
| SUBLESSOR          | Stonewall Kitchen, LLC    | DRIVE-IN DOORS | None            |
| BOOK & PAGE        | 8830/0049                 | LOADING DOCKS  | Eight (8)       |
| BUILDING SIZE      | 400,000± SF               | CEILING HEIGHT | 30'             |
| AVAILABLE<br>SPACE | 44,626± SF                | UTILITIES      | Municipal       |
| ZONING             | Light Industrial          | AVAILABILITY   | Immediate       |
| LOT SIZE           | 41.08± Acres              | SUBLEASE RATE  | \$6.75/SF Gross |