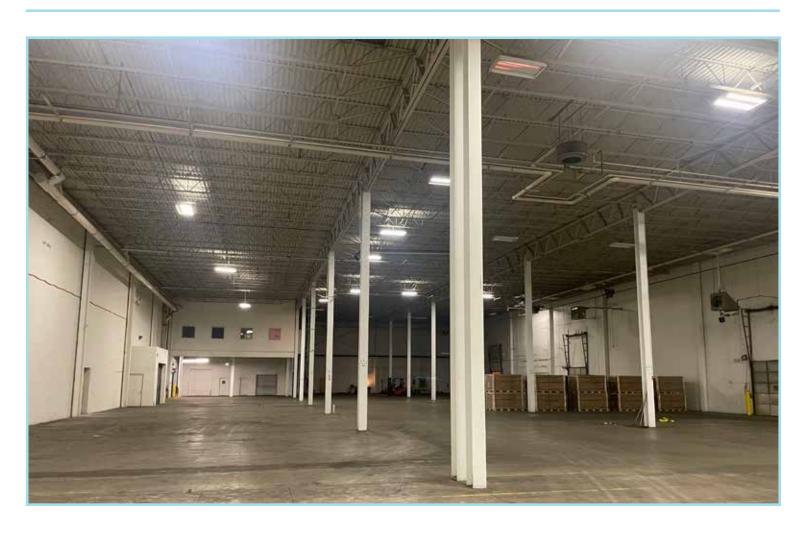

# **FOR SUBLEASE**

**WAREHOUSE SPACE** 

- **Business Park**
- Located 0.5 miles to Maine Turnpike, Exit 19
- Eight (8) loading docks
- 30' ceiling height
- Pre-cast concrete and steel construction
- Other park businesses include: UPS Customer Center, Shaw's Distribution Center & VELUX Commercial
- Sublease Rate: \$6.75/SF Gross

#### **PROPERTY HIGHLIGHTS**

| OWNER              | JRS Realty Trust of Maine | YEAR BUILT     | 1981 & 1999     |
|--------------------|---------------------------|----------------|-----------------|
| SUBLESSOR          | Stonewall Kitchen, LLC    | DRIVE-IN DOORS | None            |
| BOOK & PAGE        | 8830/0049                 | LOADING DOCKS  | Eight (8)       |
| BUILDING SIZE      | 400,000± SF               | CEILING HEIGHT | 30'             |
| AVAILABLE<br>SPACE | 44,626± SF                | UTILITIES      | Municipal       |
| ZONING             | Light Industrial          | AVAILABILITY   | Immediate       |
| LOT SIZE           | 41.08± Acres              | SUBLEASE RATE  | \$6.75/SF Gross |