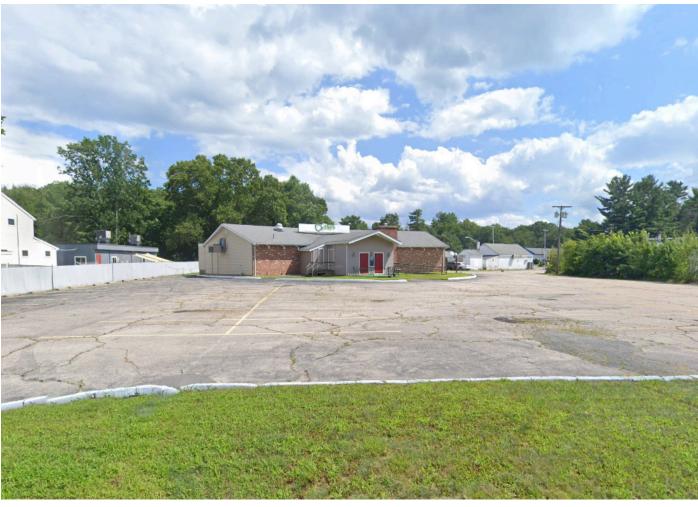

## **50 PLEASANT STREET**

# Existing Bar w/ Liquor License

# - Zone C - Marijuana Overlay

- 1.26 AC
- 6,030 SF + Basement
- (3) Curb Cuts
- (2) Street Access
- 108 Parking Spaces
- Central Air
- · Wet Sprinkler System
- Alarm System
- ADA Compliant
- Outdoor Seating
- (1) Pylon Sign
- Gas at the Street