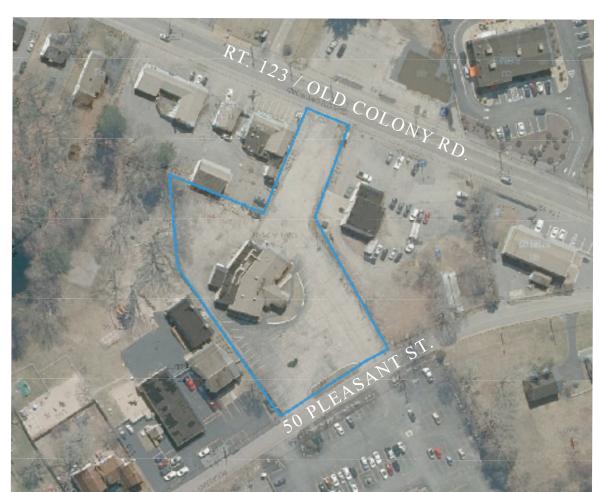

## **50 PLEASANT STREET**

# - Zone C - Marijuana Overlay

- 1.26 AC
- 6,030 SF + Basement
- (3) Curb Cuts
- (2) Street Access
- 108 Parking Spaces
- Central Air
- · Wet Sprinkler System
- Alarm System
- ADA Compliant
- Outdoor Seating
- (1) Pylon Sign
- Gas at the Street