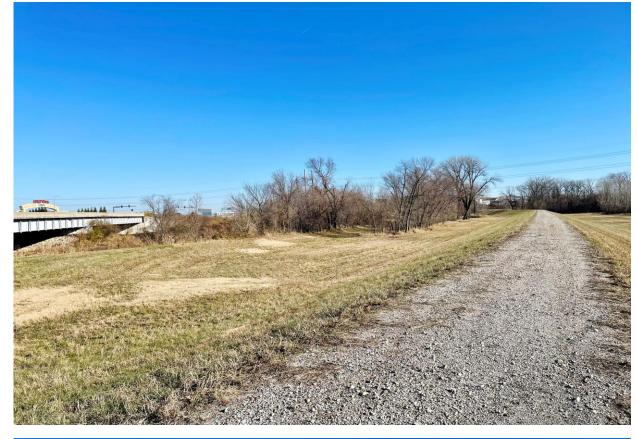

HIGH TRAFFIC DEVELOPMENT OPPORTUNITY | 24.44 ACRES | ASKING PRICE: \$990,000

# **PROPERTY OVERVIEW**

Located in a high-traffic area with excellent visibility, 2175 Creve Coeur Mill Road offers a prime development opportunity for residential, commercial, or mixed-use projects. With generous acreage and flexible zoning, this site is perfect for developers looking to take advantage of the area's growth and demand for new construction. Surrounded by established neighborhoods, key amenities, and major transportation routes, this property provides unmatched potential. Don't miss the chance to transform this prime parcel into a thriving new development.

| Sale Price:            | \$990,000                   |  |
|------------------------|-----------------------------|--|
| Property Address:      | 2175 Creve Coeur Mill Road  |  |
| City, State, Zip Code: | Maryland Heights, MO 63043  |  |
| Property Type:         | Commercial Development Land |  |
| Lot Size:              | 24.44 Acres                 |  |