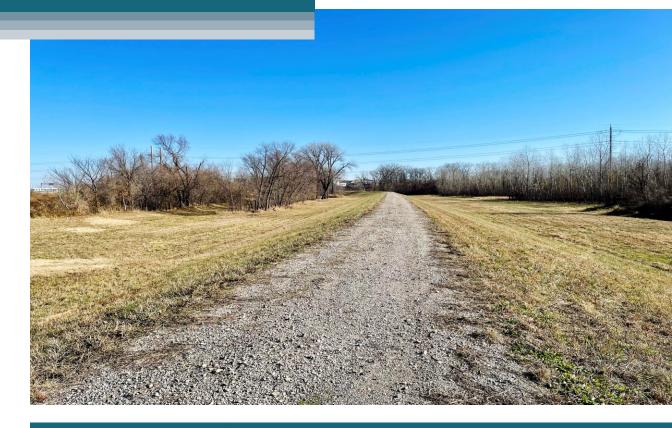

# **PROPERTY OVERVIEW**

Located in a high-traffic area with excellent visibility, 2175 Creve Coeur Mill Road offers a prime development opportunity for residential, commercial, or mixed-use projects. With generous acreage and flexible zoning, this site is perfect for developers looking to take advantage of the area's growth and demand for new construction. Surrounded by established neighborhoods, key amenities, and major transportation routes, this property provides unmatched potential. Don't miss the chance to transform this prime parcel into a thriving new development.

| Sale Price:            | \$990,000                   |  |
|------------------------|-----------------------------|--|
| Property Address:      | 2175 Creve Coeur Mill Road  |  |
| City, State, Zip Code: | Maryland Heights, MO 63043  |  |
| Property Type:         | Commercial Development Land |  |
| Lot Size:              | 24.44 Acres                 |  |