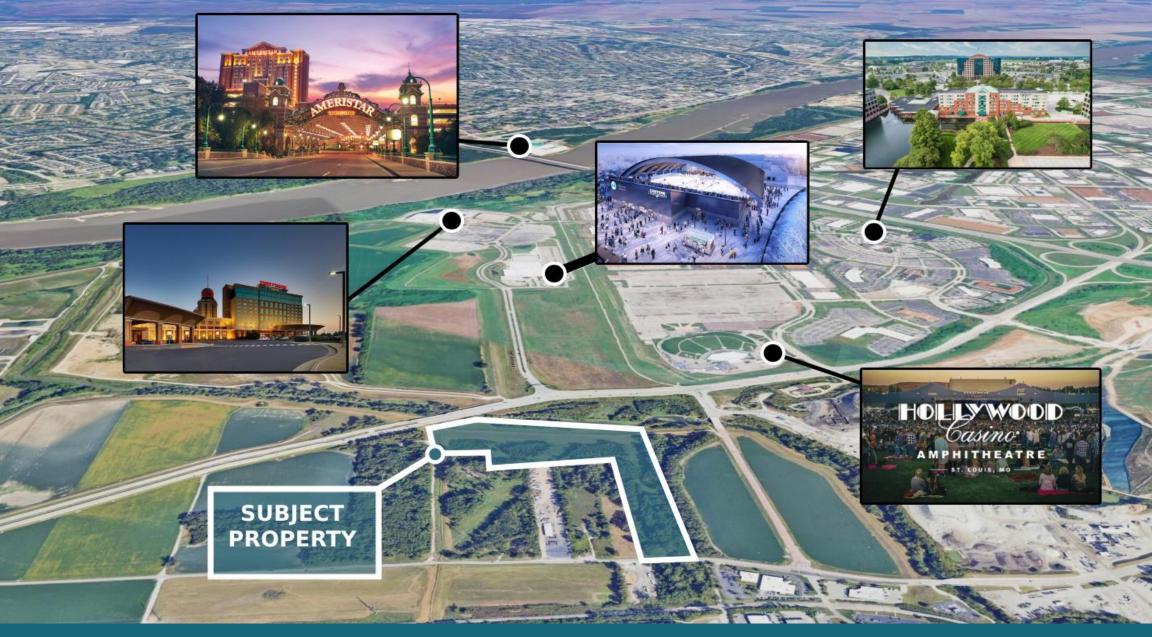

HIGH TRAFFIC DEVELOPMENT OPPORTUNITY | 24.44 ACRES | ASKING PRICE: \$990,000

# **PROPERTY OVERVIEW**

Located in a high-traffic area with excellent visibility, 2175 Creve Coeur Mill Road offers a prime development opportunity for residential, commercial, or mixed-use projects. With generous acreage and flexible zoning, this site is perfect for developers looking to take advantage of the area's growth and demand for new construction. Surrounded by established neighborhoods, key amenities, and major transportation routes, this property provides unmatched potential. Don't miss the chance to transform this prime parcel into a thriving new development.