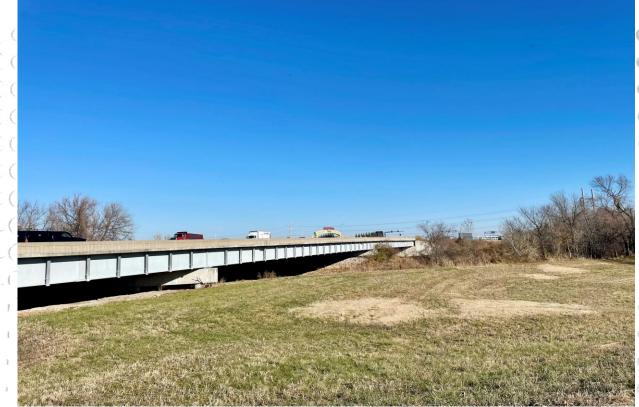

HIGH TRAFFIC DEVELOPMENT OPPORTUNITY | 24.44 ACRES | ASKING PRICE: \$990,000

# **PROPERTY OVERVIEW**

Located in a high-traffic area with excellent visibility, 2175 Creve Coeur Mill Road offers a prime development opportunity for residential, commercial, or mixed-use projects. With generous acreage and flexible zoning, this site is perfect for developers looking to take advantage of the area's growth and demand for new construction. Surrounded by established neighborhoods, key amenities, and major transportation routes, this property provides unmatched potential. Don't miss the chance to transform this prime parcel into a thriving new development.

| Sale Price:            | \$990,000                   |  |
|------------------------|-----------------------------|--|
| Property Address:      | 2175 Creve Coeur Mill Road  |  |
| City, State, Zip Code: | Maryland Heights, MO 63043  |  |
| Property Type:         | Commercial Development Land |  |
| Lot Size:              | 24.44 Acres                 |  |