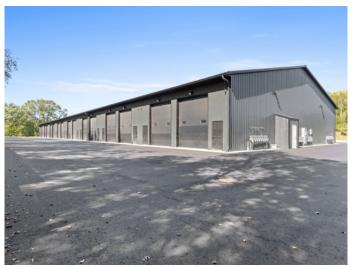

#### **Property Information**

St. Croix garage condos come in two off-the-shelf unit sizes: 20x4l (Medium) or 40x4l (Large). Each unit includes ground-floor garage space as well as an optional mezzanine.

Available SF: 820 - 6,000 SF Units

Up to 24 Units available

**Asking Price**: Negotiable

Lease Rate: Negotiable

**Drive-in Door:**  $12' \times 14'$ 

Building Size: 26,240 SF

Website: <a href="mailto:stcroixgaragecondos.com/">stcroixgaragecondos.com/</a>