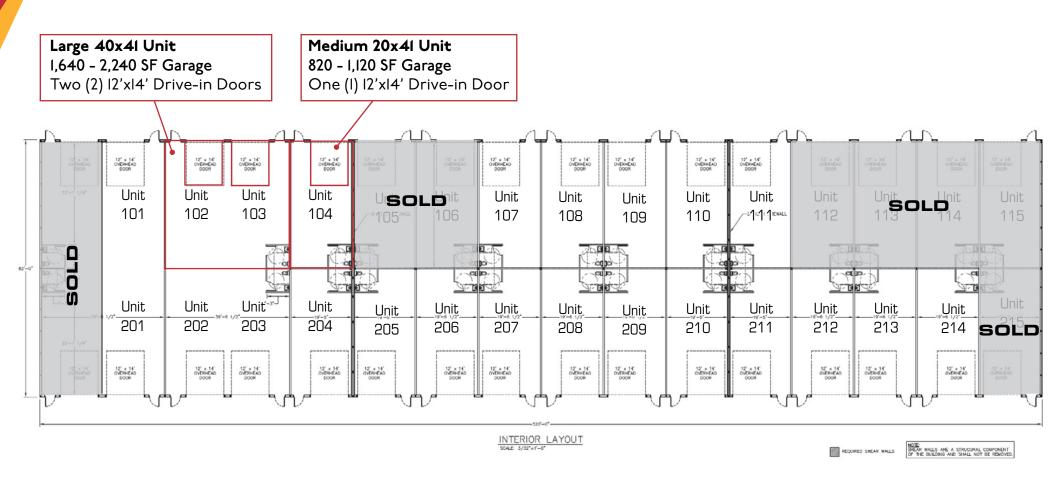

#### **Property Information**

St. Croix garage condos come in two off-the-shelf unit sizes: 20x4l (Medium) or 40x4l (Large). Each unit includes ground-floor garage space as well as an optional mezzanine.

Available SF: 820 - 6,000 SF Units

Up to 24 Units available

**Asking Price**: Negotiable

Lease Rate: Negotiable

**Drive-in Door:**  $12' \times 14'$ 

Building Size: 26,240 SF

Website: <a href="mailto:stcroixgaragecondos.com/">stcroixgaragecondos.com/</a>