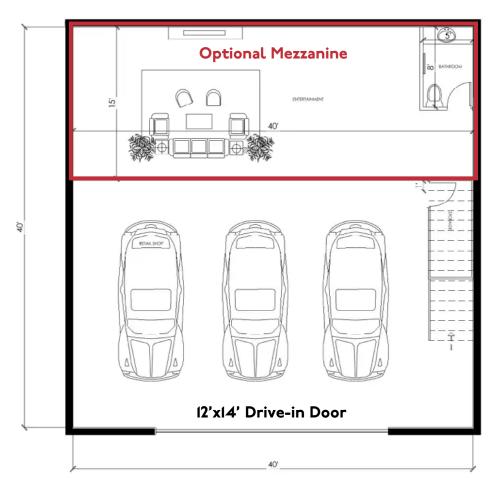

#### Floor Plan Option - Large 40x41 model

**I,640 SF Garage**Optional 600 SF Mezzanine **2,240 SF Total** 

Scott Kragness Senior Sales Associate

1950 Northwestern Ave N #101 Stillwater, MN 55082 Cell 651.283.4884 Office 651.351.5005 Email Web Scott@MetroEastCRE.com www.MetroEastCRE.com