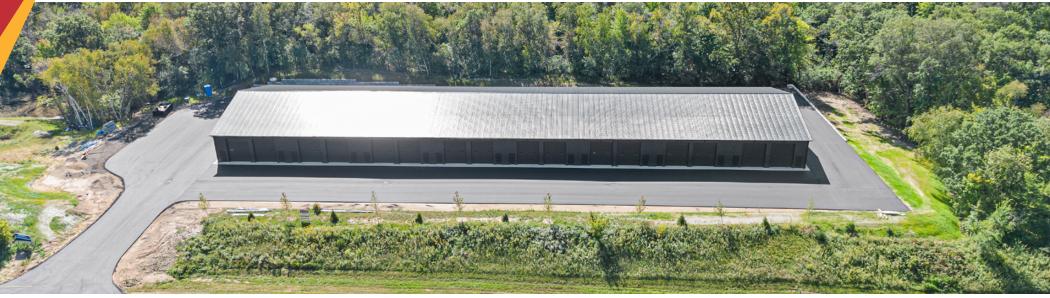

Available SF: 820 - 6,000 SF Units

Up to 24 Units available

**Asking Price**: Negotiable

Lease Rate: Negotiable

**Drive-in Door:**  $12' \times 14'$ 

Building Size: 26,240 SF

Website: <a href="mailto:stcroixgaragecondos.com/">stcroixgaragecondos.com/</a>