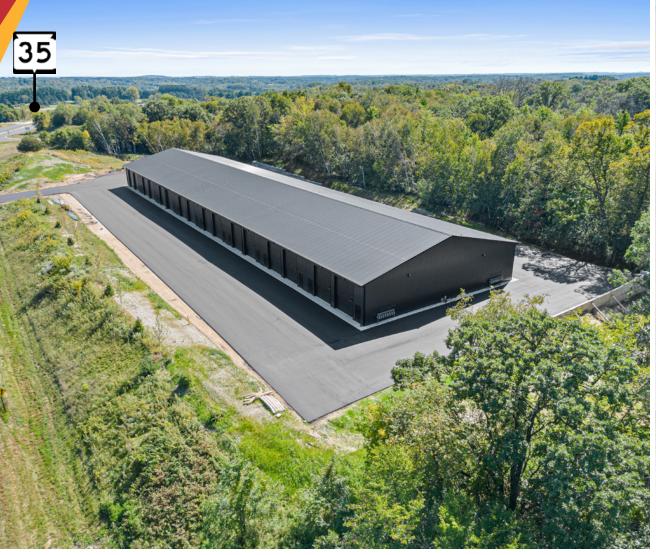

Available SF: 820 - 6,000 SF Units

Up to 24 Units available

**Asking Price**: Negotiable

Lease Rate: Negotiable

**Drive-in Door:**  $12' \times 14'$ 

Building Size: 26,240 SF

Website: <a href="mailto:stcroixgaragecondos.com/">stcroixgaragecondos.com/</a>