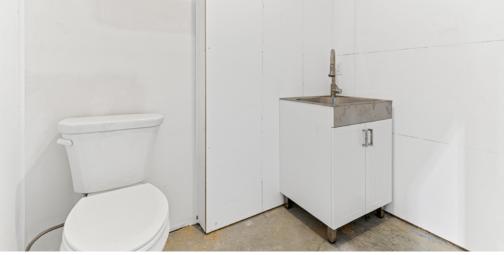

All basic units come with metal walls, metal ceilings, lights, and automatic garage doors with heaters. We also offer a luxury finish package which includes the following:

- Sheet Rock
- Can Lights
- Epoxy Flooring
- Luxury Vinyl Tile
- Cabinets
- Fans
- Baseboard Trim
- ile And more