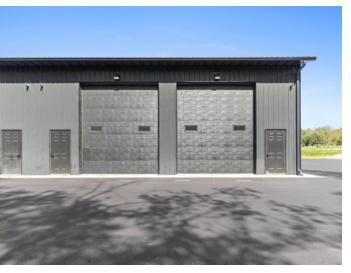

#### **Property Information**

St. Croix garage condos come in two off-the-shelf unit sizes: 20x4l (Medium) or 40x4l (Large). Each unit includes ground-floor garage space as well as an optional mezzanine.

All basic units come with metal walls, metal ceilings, lights, and automatic garage doors with heaters. We also offer a luxury finish package which includes the following:

- Sheet Rock
- Can Lights
- Epoxy Flooring
- Luxury Vinyl Tile
- Cabinets
- Fans
- Baseboard Trim
- ile And more

Available SF: 820 - 6,000 SF Units

Up to 24 Units available

**Asking Price**: Negotiable

Lease Rate: Negotiable

**Drive-in Door:**  $12' \times 14'$ 

Building Size: 26,240 SF

Website: <a href="mailto:stcroixgaragecondos.com/">stcroixgaragecondos.com/</a>