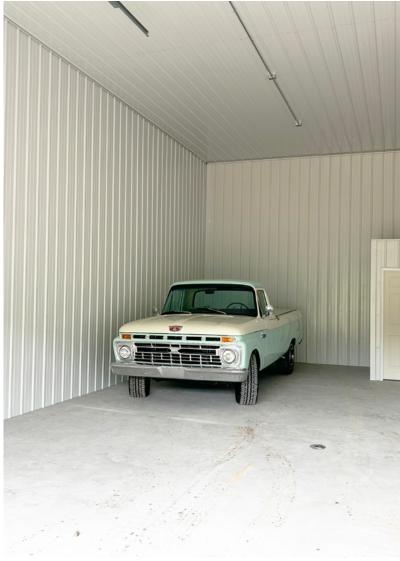

#### **Property Information**

St. Croix garage condos come in two off-the-shelf unit sizes: 20x4l (Medium) or 40x4l (Large). Each unit includes ground-floor garage space as well as an optional mezzanine.

All basic units come with metal walls, metal ceilings, lights, and automatic garage doors with heaters. We also offer a luxury finish package which includes the following:

- Sheet Rock
- Can Lights
- Epoxy Flooring
- Luxury Vinyl Tile
- Cabinets
- Fans
- Baseboard Trim
- ile And more