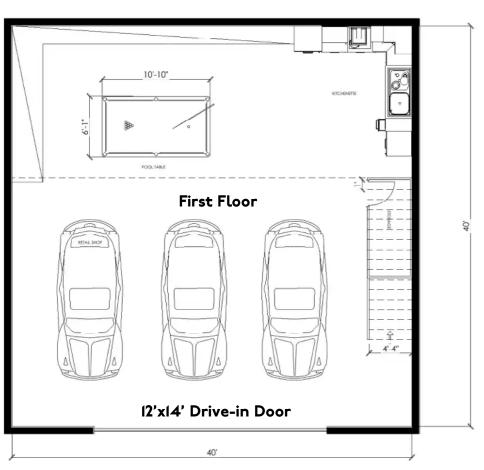

#### Floor Plan Option - Large 40x41 model

**I,640 SF Garage**Optional 600 SF Mezzanine **2,240 SF Total** 

Scott Kragness Senior Sales Associate

1950 Northwestern Ave N #101 Stillwater, MN 55082 Cell 651.283.4884 Office 651.351.5005 Email Web Scott@MetroEastCRE.com www.MetroEastCRE.com

273 Anderson Scout Camp Trail | Somerset, WI 54082