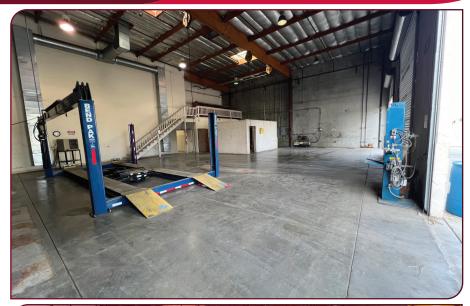

### **ADDITIONAL FEATURES**

- Office area includes reception area, bullpen areas, multiple private offices, conference room, two (2) restrooms and two (2) breakroom/ kitchen areas
- Three (3) restrooms total | 2-office / 1-shop
- Fully paved, fenced/secure yard area with two (2) points of ingress/ egress
- Wash bay with clarifier
- Skylights
- Alarm system (Sonitrol) and Ring Cameras available (if desired)
- Mezzanine storage in warehouse
- Compressor and air lines throughout
- 1/2 ton floor mounted jib crane
- 12,000 lb, 4 post BendPak lift
- Metal halide and fluorescent lighting
- Insulated warehouse with electric heater