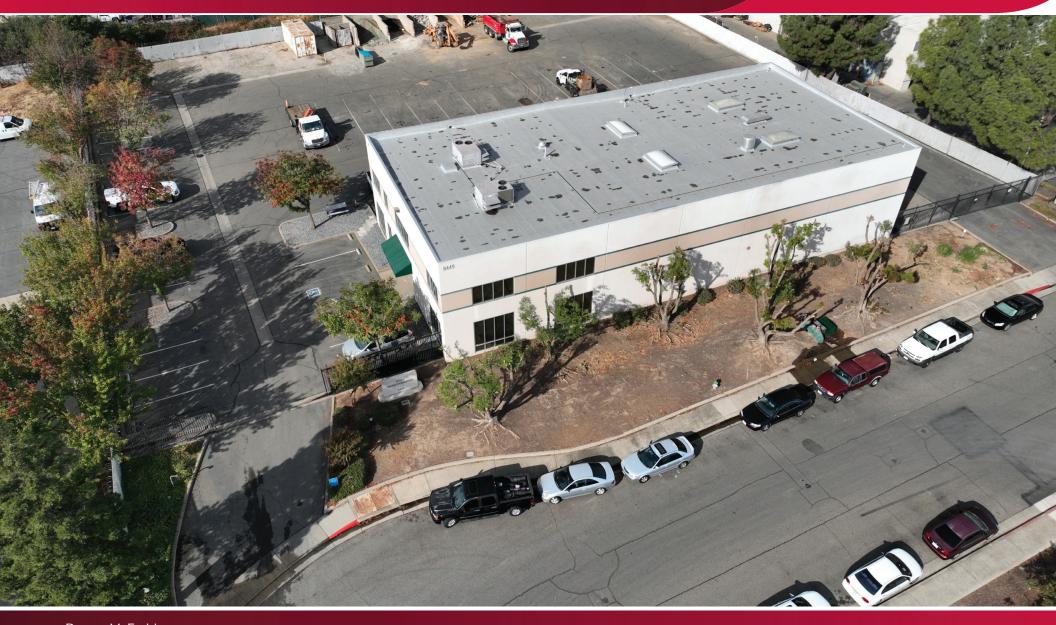

8449 SPECIALTY CIRCLE | SACRAMENTO | CA

Darren McFadden
BRE #01276439
dmcfadden@lee-associates.com
D 209.983.6821
C 209.598.1180

8449 SPECIALTY CIRCLE | SACRAMENTO | CA

### PROPERTY OVERVIEW

**TOTAL BUILDING SF:** 9,800± SF

**OFFICE SF:** 5,720± SF (2-Story)

LAND SIZE: 1.52± ACRES

**CONSTRUCTION TYPE:** Concrete Tilt-Up

CLEAR HEIGHT: 22'

**POWER (2 meters):** 400 Amp, 120/240 Volt, 3 phase

**GRADE LEVEL DOORS:** Four (4) 12' x 14'

FIRE SUPPRESSION: Yes | .20/1,500

YARD AREA: .78± Acres (Paved/Fenced)

**ZONING:** M-2S (City of Sacramento)

**ECONOMIC DATA:** 

LEASE RATE: \$15,500 / Mo / NNN

8449 SPECIALTY CIRCLE | SACRAMENTO | CA