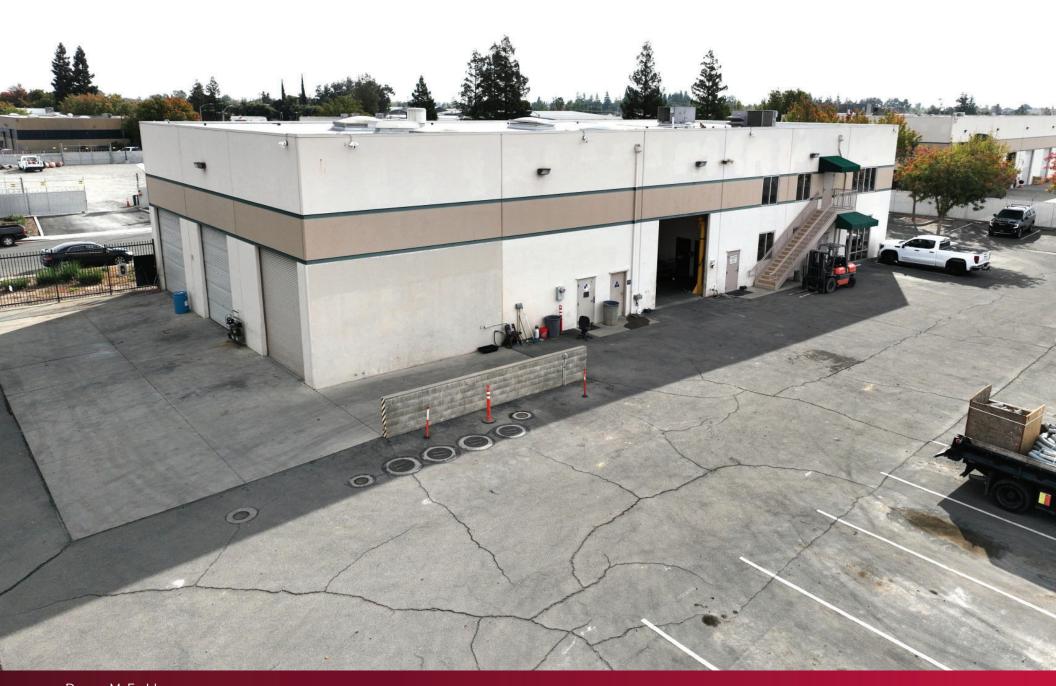

### PROPERTY OVERVIEW

**TOTAL BUILDING SF:** 9,800± SF

**OFFICE SF:** 5,720± SF (2-Story)

LAND SIZE: 1.52± ACRES

**CONSTRUCTION TYPE:** Concrete Tilt-Up

CLEAR HEIGHT: 22'

**POWER (2 meters):** 400 Amp, 120/240 Volt, 3 phase

**GRADE LEVEL DOORS:** Four (4) 12' x 14'

FIRE SUPPRESSION: Yes | .20/1,500

YARD AREA: .78± Acres (Paved/Fenced)

**ZONING:** M-2S (City of Sacramento)

**ECONOMIC DATA:** 

LEASE RATE: \$15,500 / Mo / NNN

8449 SPECIALTY CIRCLE | SACRAMENTO | CA

### **ADDITIONAL FEATURES**

- Office area includes reception area, bullpen areas, multiple private offices, conference room, two (2) restrooms and two (2) breakroom/ kitchen areas
- Three (3) restrooms total | 2-office / 1-shop
- Fully paved, fenced/secure yard area with two (2) points of ingress/ egress
- Wash bay with clarifier
- Skylights
- Alarm system (Sonitrol) and Ring Cameras available (if desired)
- Mezzanine storage in warehouse
- Compressor and air lines throughout
- 1/2 ton floor mounted jib crane
- 12,000 lb, 4 post BendPak lift
- Metal halide and fluorescent lighting
- Insulated warehouse with electric heater