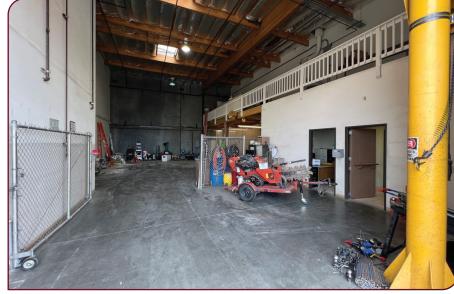

### PROPERTY OVERVIEW

**TOTAL BUILDING SF:** 9,800± SF

**OFFICE SF:** 5,720± SF (2-Story)

LAND SIZE: 1.52± ACRES

**CONSTRUCTION TYPE:** Concrete Tilt-Up

CLEAR HEIGHT: 22'

**POWER (2 meters):** 400 Amp, 120/240 Volt, 3 phase

**GRADE LEVEL DOORS:** Four (4) 12' x 14'

FIRE SUPPRESSION: Yes | .20/1,500

YARD AREA: .78± Acres (Paved/Fenced)

**ZONING:** M-2S (City of Sacramento)

**ECONOMIC DATA:** 

LEASE RATE: \$15,500 / Mo / NNN

8449 SPECIALTY CIRCLE | SACRAMENTO | CA

### **ADDITIONAL FEATURES**

- Office area includes reception area, bullpen areas, multiple private offices, conference room, two (2) restrooms and two (2) breakroom/ kitchen areas
- Three (3) restrooms total | 2-office / 1-shop
- Fully paved, fenced/secure yard area with two (2) points of ingress/ egress
- Wash bay with clarifier
- Skylights
- Alarm system (Sonitrol) and Ring Cameras available (if desired)
- Mezzanine storage in warehouse
- Compressor and air lines throughout
- 1/2 ton floor mounted jib crane
- 12,000 lb, 4 post BendPak lift
- Metal halide and fluorescent lighting
- Insulated warehouse with electric heater