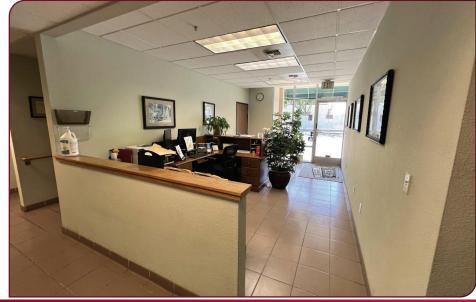

### **ADDITIONAL FEATURES**

- Office area includes reception area, bullpen areas, multiple private offices, conference room, two (2) restrooms and two (2) breakroom/ kitchen areas
- Three (3) restrooms total | 2-office / 1-shop
- Fully paved, fenced/secure yard area with two (2) points of ingress/ egress
- Wash bay with clarifier
- Skylights
- Alarm system (Sonitrol) and Ring Cameras available (if desired)
- Mezzanine storage in warehouse
- Compressor and air lines throughout
- 1/2 ton floor mounted jib crane
- 12,000 lb, 4 post BendPak lift
- Metal halide and fluorescent lighting
- Insulated warehouse with electric heater