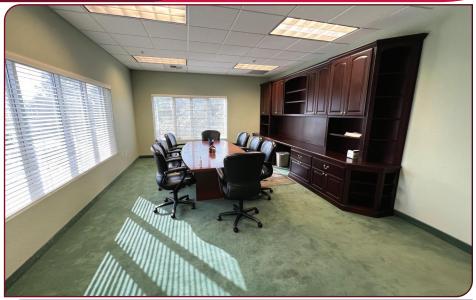

### **ADDITIONAL FEATURES**

- Office area includes reception area, bullpen areas, multiple private offices, conference room, two (2) restrooms and two (2) breakroom/ kitchen areas
- Three (3) restrooms total | 2-office / 1-shop
- Fully paved, fenced/secure yard area with two (2) points of ingress/ egress
- Wash bay with clarifier
- Skylights
- Alarm system (Sonitrol) and Ring Cameras available (if desired)
- Mezzanine storage in warehouse
- Compressor and air lines throughout
- 1/2 ton floor mounted jib crane
- 12,000 lb, 4 post BendPak lift
- Metal halide and fluorescent lighting
- Insulated warehouse with electric heater