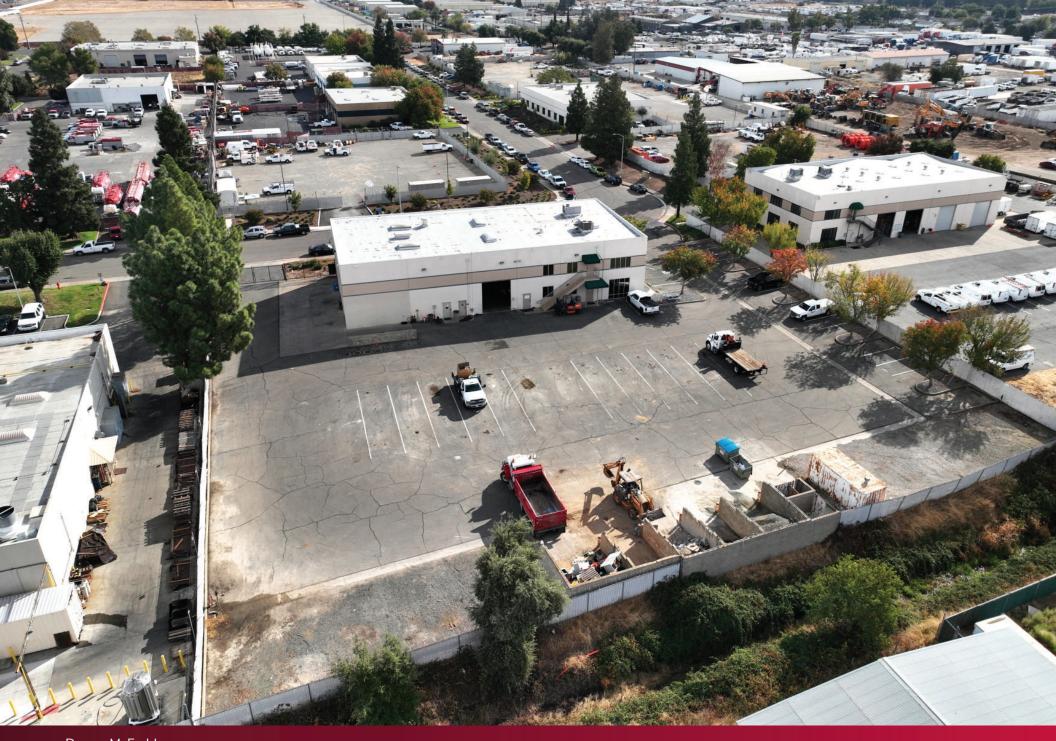

### PROPERTY OVERVIEW

**TOTAL BUILDING SF:** 9,800± SF

**OFFICE SF:** 5,720± SF (2-Story)

LAND SIZE: 1.52± ACRES

**CONSTRUCTION TYPE:** Concrete Tilt-Up

CLEAR HEIGHT: 22'

**POWER (2 meters):** 400 Amp, 120/240 Volt, 3 phase

**GRADE LEVEL DOORS:** Four (4) 12' x 14'

FIRE SUPPRESSION: Yes | .20/1,500

YARD AREA: .78± Acres (Paved/Fenced)

**ZONING:** M-2S (City of Sacramento)

**ECONOMIC DATA:** 

LEASE RATE: \$15,500 / Mo / NNN

8449 SPECIALTY CIRCLE | SACRAMENTO | CA