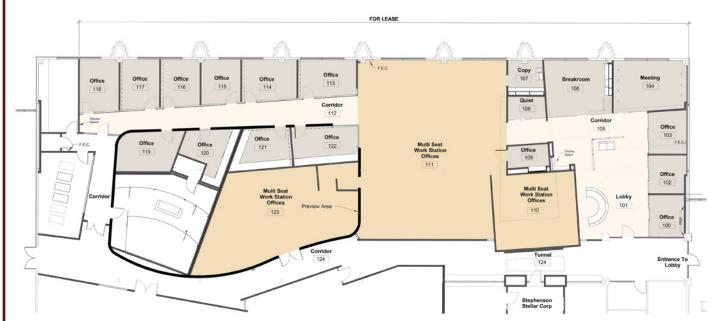

Green Room Studio with some motion capture abilities
- Zoned IC (Institutional Campus)
- Lease rate: \$32/SF full service gross lease inclusive of fiber internet, janitorial, use of common area and conference rooms



#### For more information, contact:

Claire Childs | 318.222.2244 | cchilds@vintagerealty.com

G. Archer Frierson III, CCIM, SIOR | gfrierson@vintagerealty.com

ALL INFORMATION CONTAINED HEREIN IS BELIEVED TO BE ACCURATE, BUT IS NOT WARRANTED AND NO LIABILITY OF ERRORS OR OMISSIONS IS ASSURED BY EITHER THE PROPERTY OWNER OR VINTAGE REALTY COMPANY OR ITS AGENTS AND EMPLOYEES. PRICES AS STATED HEREIN AND PRODUCT AVAILABILITY IS SUBJECT TO CHANGE AND/OR SALE OR LEASE WITHOUT PRIOR NOTICE, AND ALL SIZES AND DIMENSIONS ARE SUBJECT TO CORRECTION. REV 7/2024



#### **FLOOR PLAN**



SUITE 102 7,196 SF





For more information, contact:

### Claire Childs | 318.222.2244 | cchilds@vintagerealty.com G. Archer Frierson III, CCIM, SIOR | gfrierson@vintagerealty.

ALL INFORMATION CONTAINED HEREIN IS BELIEVED TO BE ACCURATE, BUT IS NOT WARRANTED AND NO LIABILITY OF ERRORS OR OMISSIONS IS ASSURED BY EITHER THE PROPERTY OWNER OR VINTAGE REALTY COMPANY OR ITS AGENTS AND EMPLOYEES. PRICES AS STATED HEREIN AND PRODUCT AVAILABILITY IS SUBJECT TO CHANGE AND/OR SALE OR LEASE WITHOUT PRIOR NOTICE, AND ALL SIZES AND DIMENSIONS ARE SUBJECT TO CORRECTION. 7/2024











For more information, contact:

## Claire Childs | 318.222.2244 | cchilds@vintagerealty.com G. Archer Frierson III, CCIM, SIOR | gfrierson@vintagerealty.

ALL INFORMATION CONTAINED HEREIN IS BELIEVED TO BE ACCURATE