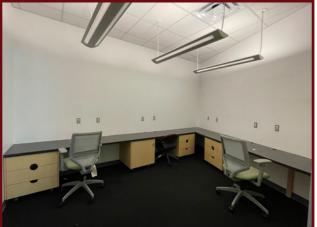

# OFFICE SPACE FOR LEASE IN BRF INTERTECH BUILDING

#### 2031 KINGS HIGHWAY, SUITE 102, SHREVEPORT, LA 71103

- 7,196 SF office space in Biomedical Research Foundation building
- 5 common conference rooms with full Microsoft Teams integration
- Tenant Network with redundant fiber internet connections and building-wide WiFi
- Rack space in a data room, with redundant power, cooling and raised floor
- Showers in upstairs bathrooms
- Shared postage meter and package receiving area, P.O. boxes
- Plentiful parking
- Autoclave and Sub Zero Celsius Freezers for laboratory tenants
- Dock height receiving area
- Digital signage at Kings/Mansfield intersection
- Green Room Studio with some motion capture abilities
- Zoned IC (Institutional Campus)
- Lease rate: \$32/SF full service gross lease inclusive of fiber internet, janitorial, use of common area and conference rooms