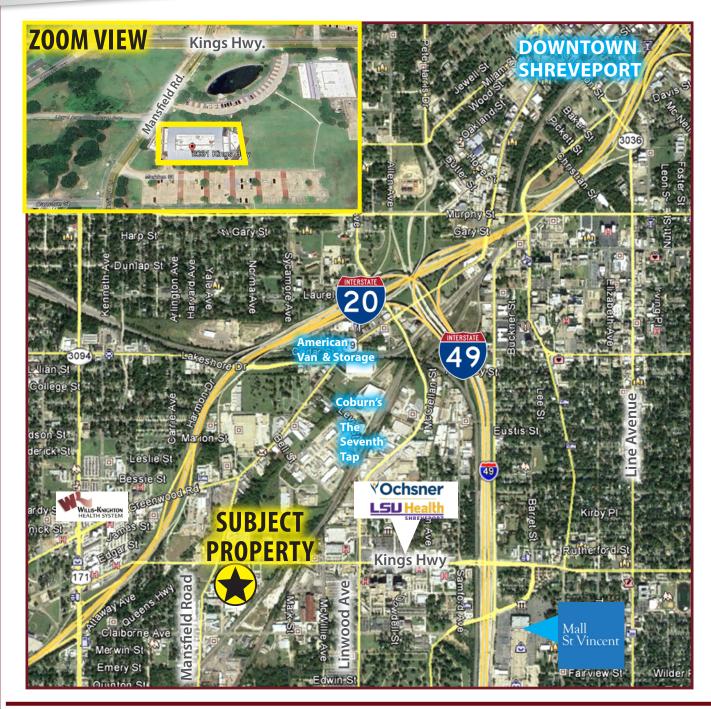

# OFFICE SPACE FOR LEASE IN BRF INTERTECH BUILDING

#### 2031 KINGS HIGHWAY, SUITE 102, SHREVEPORT, LA 71103

- 7,196 SF office space in Biomedical Research Foundation building
- 5 common conference rooms with full Microsoft Teams integration
- Tenant Network with redundant fiber internet connections and building-wide WiFi
- Rack space in a data room, with redundant power, cooling and raised floor
- Showers in upstairs bathrooms
- Shared postage meter and package receiving area, P.O. boxes
- Plentiful parking
- Autoclave and Sub Zero Celsius Freezers for laboratory tenants
- Dock height receiving area
- Digital signage at Kings/Mansfield intersection
- Green Room Studio with some motion capture abilities
- Zoned IC (Institutional Campus)
- Lease rate: \$32/SF full service gross lease inclusive of fiber internet, janitorial, use of common area and conference rooms