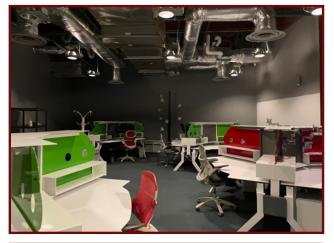

# OFFICE SPACE FOR LEASE IN BRF INTERTECH BUILDING

#### 2031 KINGS HIGHWAY, SUITE 102, SHREVEPORT, LA 71103

- 7,196 SF office space in Biomedical Research Foundation building
- 5 common conference rooms with full Microsoft Teams integration
- Tenant Network with redundant fiber internet connections and building-wide WiFi
- Rack space in a data room, with redundant power, cooling and raised floor
- Showers in upstairs bathrooms
- Shared postage meter and package receiving area, P.O. boxes
- Plentiful parking
- Autoclave and Sub Zero Celsius Freezers for laboratory tenants
- Dock height receiving area
- Digital signage at Kings/Mansfield intersection
- Green Room Studio with some motion capture abilities
- Zoned IC (Institutional Campus)
- Lease rate: \$32/SF full service gross lease inclusive of fiber internet, janitorial, use of common area and conference rooms