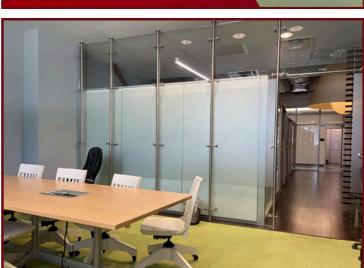

# OFFICE SPACE FOR LEASE IN BRF INTERTECH BUILDING

#### 2031 KINGS HIGHWAY, SUITE 102, SHREVEPORT, LA 71103

- 7,196 SF office space in Biomedical Research Foundation building
- 5 common conference rooms with full Microsoft Teams integration
- Tenant Network with redundant fiber internet connections and building-wide WiFi
- Rack space in a data room, with redundant power, cooling and raised floor
- Showers in upstairs bathrooms
- Shared postage meter and package receiving area, P.O. boxes
- Plentiful parking
- Autoclave and Sub Zero Celsius Freezers for laboratory tenants
- Dock height receiving area
- Digital signage at Kings/Mansfield intersection
- Green Room Studio with some motion capture abilities
- Zoned IC (Institutional Campus)
- Lease rate: \$32/SF full service gross lease inclusive of fiber internet, janitorial, use of common area and conference rooms