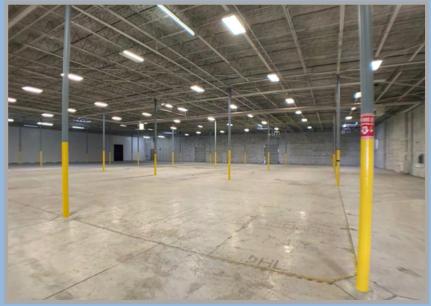

## LEASE SUMMARY

| OFFERING PRICE    | \$5,850,000 SF                  |
|-------------------|---------------------------------|
| LEASABLE UNITS    | 40,000 SF                       |
| PRICE PER SF      | \$146                           |
| CELL TOWER INCOME | \$10,430/Year                   |
| LOT SIZE          | 1.7 Acres                       |
| LOADING           | 6 Dock High Doors               |
| YARD              | 1/4 Acre Fenced and Paved       |
| POWER             | 800 Amps of 277/480 3-<br>phase |
| COUNTY            | Denver                          |
| ZONING            | I-B                             |

LOT 1 12770 E. 38th Ave 78,439 SQ. FT. FOUND NAIL THROUGH

- √ 20' Clear Height
- √ 1/4 Acre Fenced and Paved Yard
- ✓ 6 Dock High Doors
- ✓ Fully Fire Sprinklered
- √ 800 Amps of 277/480 3-Phase

- √ 40′ x 25′ Column Spacing
- ✓ Rail Possible (Union Pacific)
- ✓ New 20 Year Roof Warranty
- ✓ Easy Access to I-225 & I-70
- ✓ Cell Tower Income