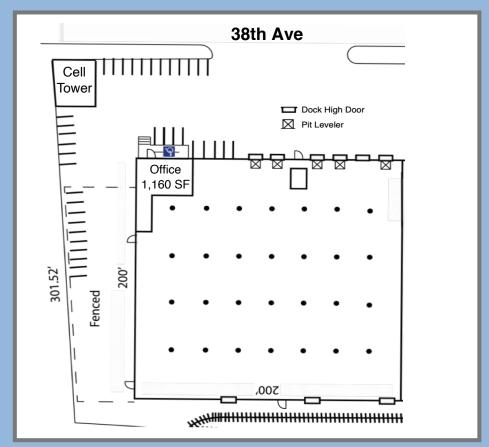

## LEASE SUMMARY

| OFFERING PRICE    | \$5,850,000 SF                  |
|-------------------|---------------------------------|
| LEASABLE UNITS    | 40,000 SF                       |
| PRICE PER SF      | \$146                           |
| CELL TOWER INCOME | \$10,430/Year                   |
| LOT SIZE          | 1.7 Acres                       |
| LOADING           | 6 Dock High Doors               |
| YARD              | 1/4 Acre Fenced and Paved       |
| POWER             | 800 Amps of 277/480 3-<br>phase |
| COUNTY            | Denver                          |
| ZONING            | I-B                             |

LOT 1 12770 E. 38th Ave 78,439 SQ. FT. FOUND NAIL THROUGH

- √ 20' Clear Height
- √ 1/4 Acre Fenced and Paved Yard
- ✓ 6 Dock High Doors
- ✓ Fully Fire Sprinklered
- √ 800 Amps of 277/480 3-Phase

- √ 40′ x 25′ Column Spacing
- ✓ Rail Possible (Union Pacific)
- ✓ New 20 Year Roof Warranty
- ✓ Easy Access to I-225 & I-70
- ✓ Cell Tower Income