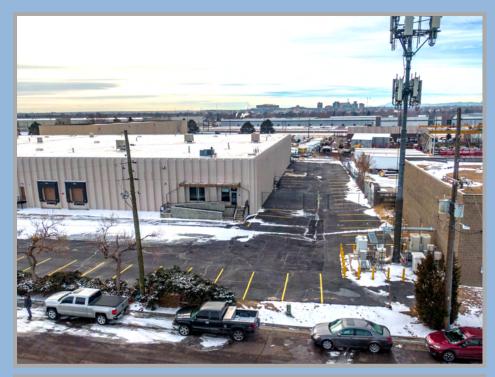

LOT 1 12770 E. 38th Ave 78,439 SQ. FT. FOUND NAIL THROUGH

- √ 20' Clear Height
- √ 1/4 Acre Fenced and Paved Yard
- ✓ 6 Dock High Doors
- ✓ Fully Fire Sprinklered
- √ 800 Amps of 277/480 3-Phase

- √ 40′ x 25′ Column Spacing
- ✓ Rail Possible (Union Pacific)
- ✓ New 20 Year Roof Warranty
- ✓ Easy Access to I-225 & I-70
- ✓ Cell Tower Income