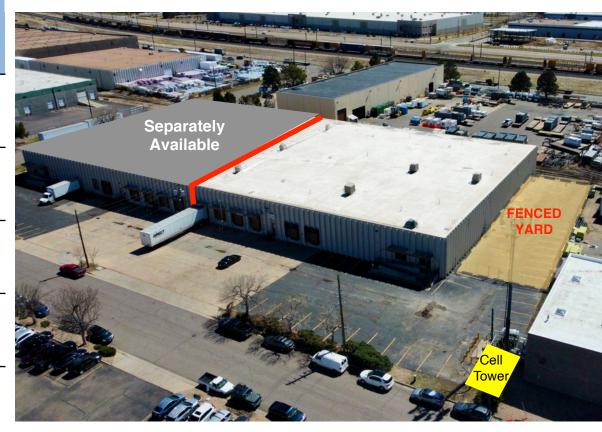

## LEASE SUMMARY

| OFFERING PRICE    | \$5,850,000 SF                  |
|-------------------|---------------------------------|
| LEASABLE UNITS    | 40,000 SF                       |
| PRICE PER SF      | \$146                           |
| CELL TOWER INCOME | \$10,430/Year                   |
| LOT SIZE          | 1.7 Acres                       |
| LOADING           | 6 Dock High Doors               |
| YARD              | 1/4 Acre Fenced and Paved       |
| POWER             | 800 Amps of 277/480 3-<br>phase |
| COUNTY            | Denver                          |
| ZONING            | I-B                             |

LOT 1 12770 E. 38th Ave 78,439 SQ. FT. FOUND NAIL THROUGH

- √ 20' Clear Height
- √ 1/4 Acre Fenced and Paved Yard
- ✓ 6 Dock High Doors
- ✓ Fully Fire Sprinklered
- √ 800 Amps of 277/480 3-Phase

- √ 40′ x 25′ Column Spacing
- ✓ Rail Possible (Union Pacific)
- ✓ New 20 Year Roof Warranty
- ✓ Easy Access to I-225 & I-70
- ✓ Cell Tower Income