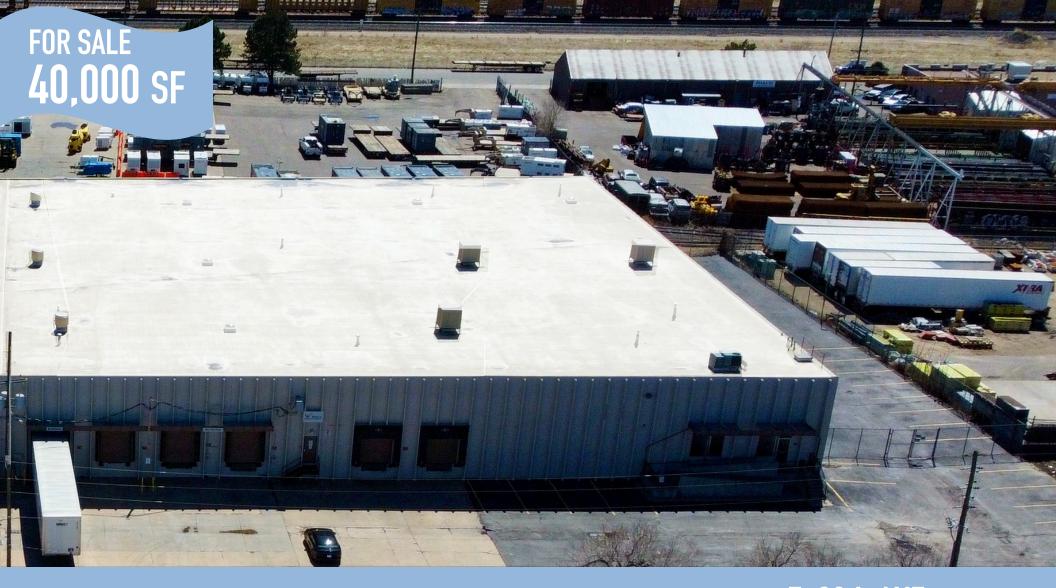

## INDUSTRIAL WAREHOUSE

12770 E. 38th AVE, DENVER, CO 80239

Ilya Klein - Broker 303-968-5515 ilya@novelcommercial.com

## LEASE SUMMARY

| OFFERING PRICE    | \$5,850,000 SF                  |
|-------------------|---------------------------------|
| LEASABLE UNITS    | 40,000 SF                       |
| PRICE PER SF      | \$146                           |
| CELL TOWER INCOME | \$10,430/Year                   |
| LOT SIZE          | 1.7 Acres                       |
| LOADING           | 6 Dock High Doors               |
| YARD              | 1/4 Acre Fenced and Paved       |
| POWER             | 800 Amps of 277/480 3-<br>phase |
| COUNTY            | Denver                          |
| ZONING            | I-B                             |