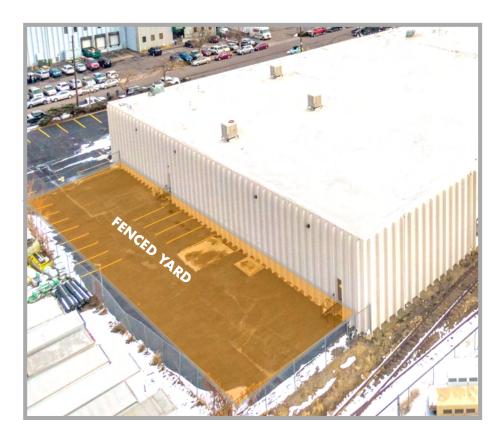

## LEASE SUMMARY

| OFFERING PRICE    | \$5,850,000 SF                  |
|-------------------|---------------------------------|
| LEASABLE UNITS    | 40,000 SF                       |
| PRICE PER SF      | \$146                           |
| CELL TOWER INCOME | \$10,430/Year                   |
| LOT SIZE          | 1.7 Acres                       |
| LOADING           | 6 Dock High Doors               |
| YARD              | 1/4 Acre Fenced and Paved       |
| POWER             | 800 Amps of 277/480 3-<br>phase |
| COUNTY            | Denver                          |
| ZONING            | I-B                             |

LOT 1 12770 E. 38th Ave 78,439 SQ. FT. FOUND NAIL THROUGH

- √ 20' Clear Height
- √ 1/4 Acre Fenced and Paved Yard
- ✓ 6 Dock High Doors
- ✓ Fully Fire Sprinklered
- √ 800 Amps of 277/480 3-Phase

- √ 40′ x 25′ Column Spacing
- ✓ Rail Possible (Union Pacific)
- ✓ New 20 Year Roof Warranty
- ✓ Easy Access to I-225 & I-70
- ✓ Cell Tower Income