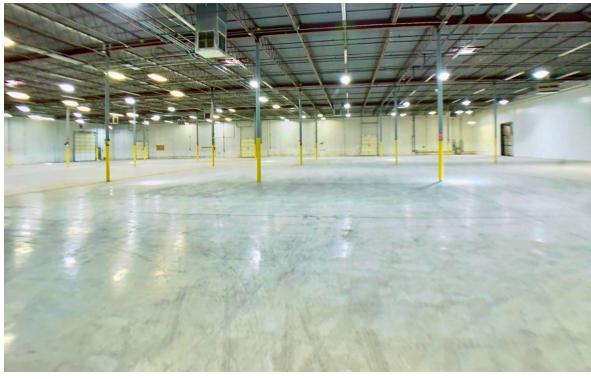

LOT 1 12770 E. 38th Ave 78,439 SQ. FT. FOUND NAIL THROUGH

- √ 20' Clear Height
- √ 1/4 Acre Fenced and Paved Yard
- ✓ 6 Dock High Doors
- ✓ Fully Fire Sprinklered
- √ 800 Amps of 277/480 3-Phase

- √ 40′ x 25′ Column Spacing
- ✓ Rail Possible (Union Pacific)
- ✓ New 20 Year Roof Warranty
- ✓ Easy Access to I-225 & I-70
- ✓ Cell Tower Income