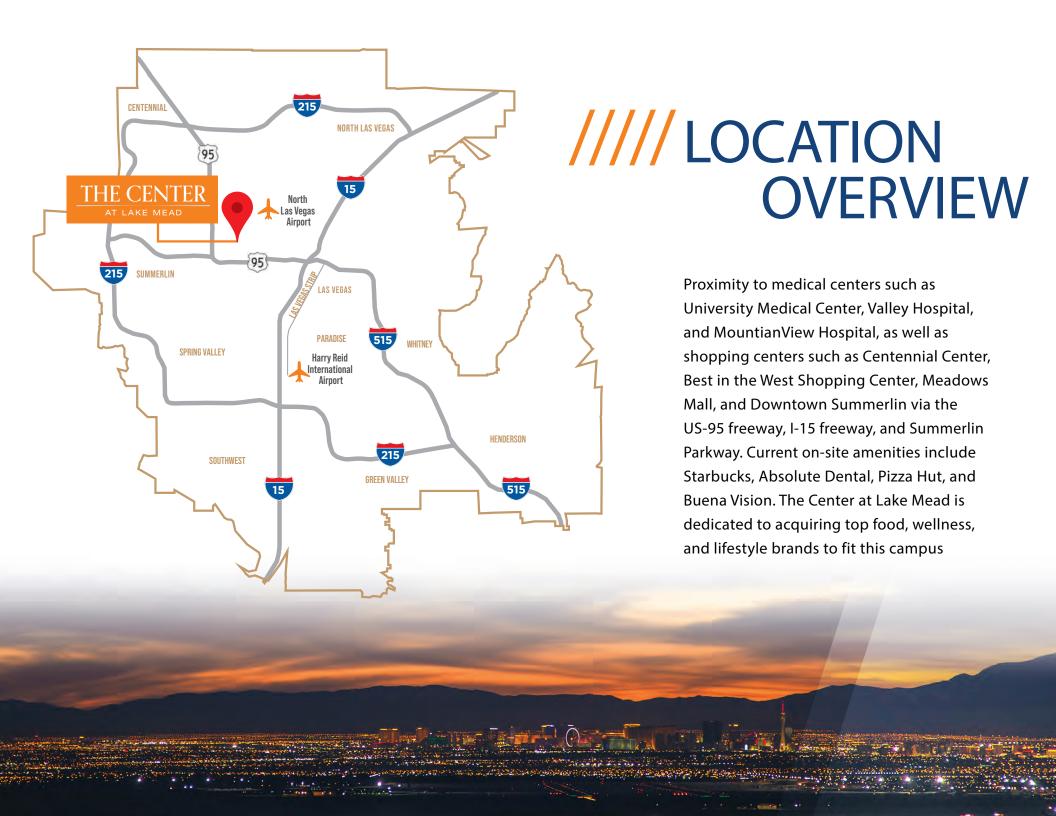

## //// PROPERTY LOCATION





# //// POWER / TECHNOLOGY

- New electrical service: 2500 amps, 277/480-volt, 3 phase, 4 wire
- New, redundant Telecom feeds to multiple locations on site for new fiber connections
- Data room capacities of over 2000 SqFt with over 100 watts per SqFt power density allowance
- Open Floor Plan Call Center / Operations area with a power density allowance of over 24 watts per SqFt
- All new high efficiency LED lighting system with integrated digital lighting controls and automatic daylight dimming







### THE CENTER

AT LAKE MEAD

#### **Amy Lance**

Director, Leasing Agency

Direct +1 702.688.6872

Mobile +1 702.461.7655

Amy.Lance@cushwake.com

LIC #S.0051283

#### **Scot Marker**

Director, Retail Properties

Direct +1 702.688.6890

Mobile +1 702.592.5030

Scot.Marker@cushwake.com

LIC #S.0034109

#### Troy Lance

Associate, Leasing Agency

Direct +1 702.680.0051

Mobile +1 702.290.9862

Troy.Lance@cushwake.com

LIC #S.0200618

#### Nadia Mumtaz

Associate, Retail Properties

Direct +1 702.605.1823

Mobile +1 702.375.8809

Nadia.Mumtaz@cushwake.com

LIC #S.0201377



6725 Via Austi Pkwy Ste #275 Las Vegas, NV 89119

©2024 Cushman & Wakefield. All rights reserved. The information contained in this communication is strictly confidential. This information has been obtained from source