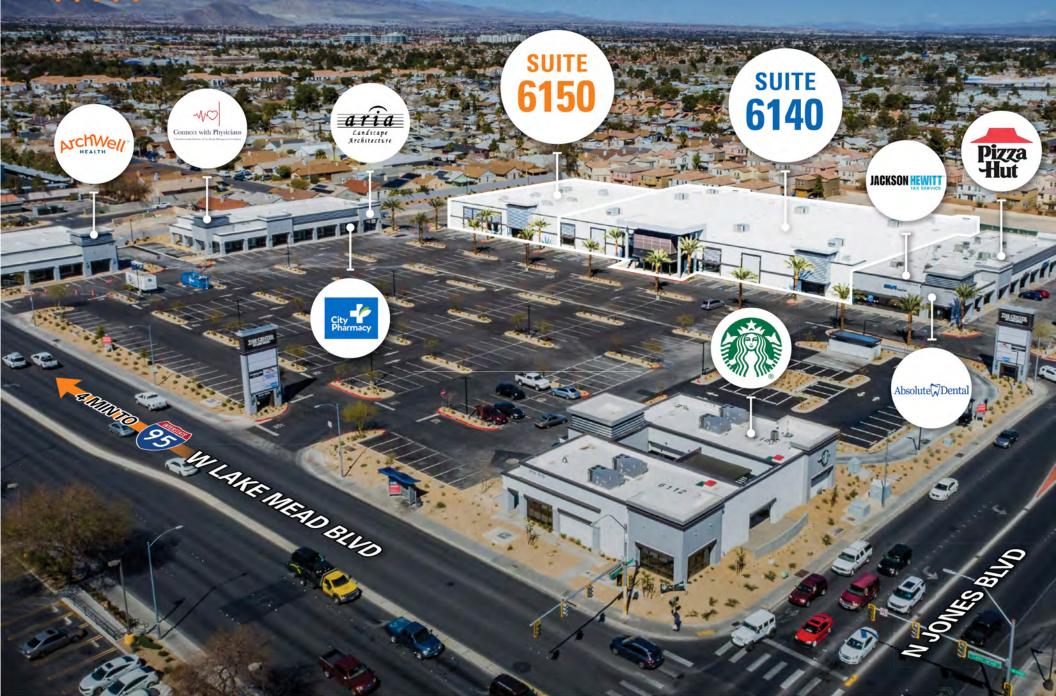

## //// PROPERTY LOCATION





# //// POWER / TECHNOLOGY

- New electrical service: 2500 amps, 277/480-volt, 3 phase, 4 wire
- New, redundant Telecom feeds to multiple locations on site for new fiber connections
- Data room capacities of over 2000 SqFt with over 100 watts per SqFt power density allowance
- Open Floor Plan Call Center / Operations area with a power density allowance of over 24 watts per SqFt
- All new high efficiency LED lighting system with integrated digital lighting controls and automatic daylight dimming







### THE CENTER

AT LAKE MEAD

#### **Amy Lance**

Director, Leasing Agency

Direct +1 702.688.6872

Mobile +1 702.461.7655

Amy.Lance@cushwake.com

LIC #S.0051283

#### **Scot Marker**

Director, Retail Properties

Direct +1 702.688.6890

Mobile +1 702.592.5030

Scot.Marker@cushwake.com

L