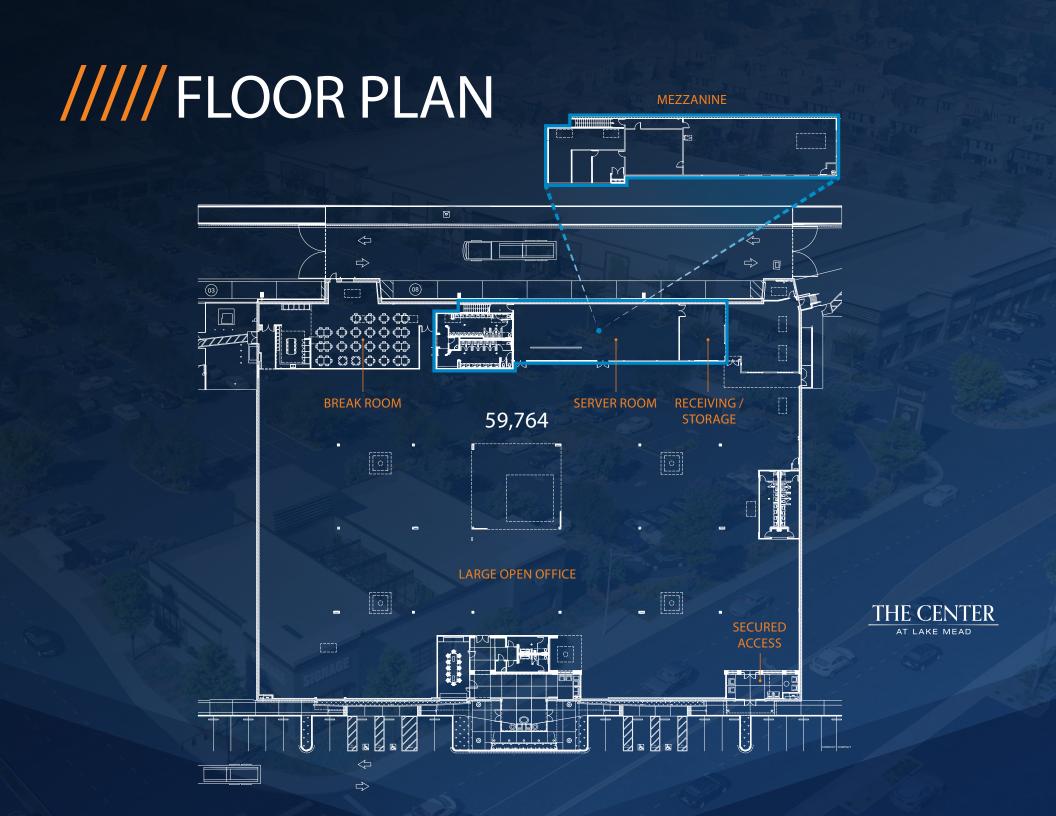

## //// PROPERTY LOCATION





# //// POWER / TECHNOLOGY

- New electrical service: 2500 amps, 277/480-volt, 3 phase, 4 wire
- New, redundant Telecom feeds to multiple locations on site for new fiber connections
- Data room capacities of over 2000 SqFt with over 100 watts per SqFt power density allowance
- Open Floor Plan Call Center / Operations area with a power density allowance of over 24 watts per SqFt
- All new high efficiency LED lighting system with integrated digital lighting controls and automatic daylight dimming







### THE CENTER

AT LAKE MEAD

#### **Amy Lance**

Director, Leasing Agency

Direct +1 702.688.6872

Mobile +1 702.461.7655

Amy.Lance@cushwake.com

LIC #S.0051283

#### **Scot Marker**

Director, Retail Properties

Direct +1 702.688.6890

Mobile +1 702.592.5030

Scot.Marker@cushwake.com

LIC