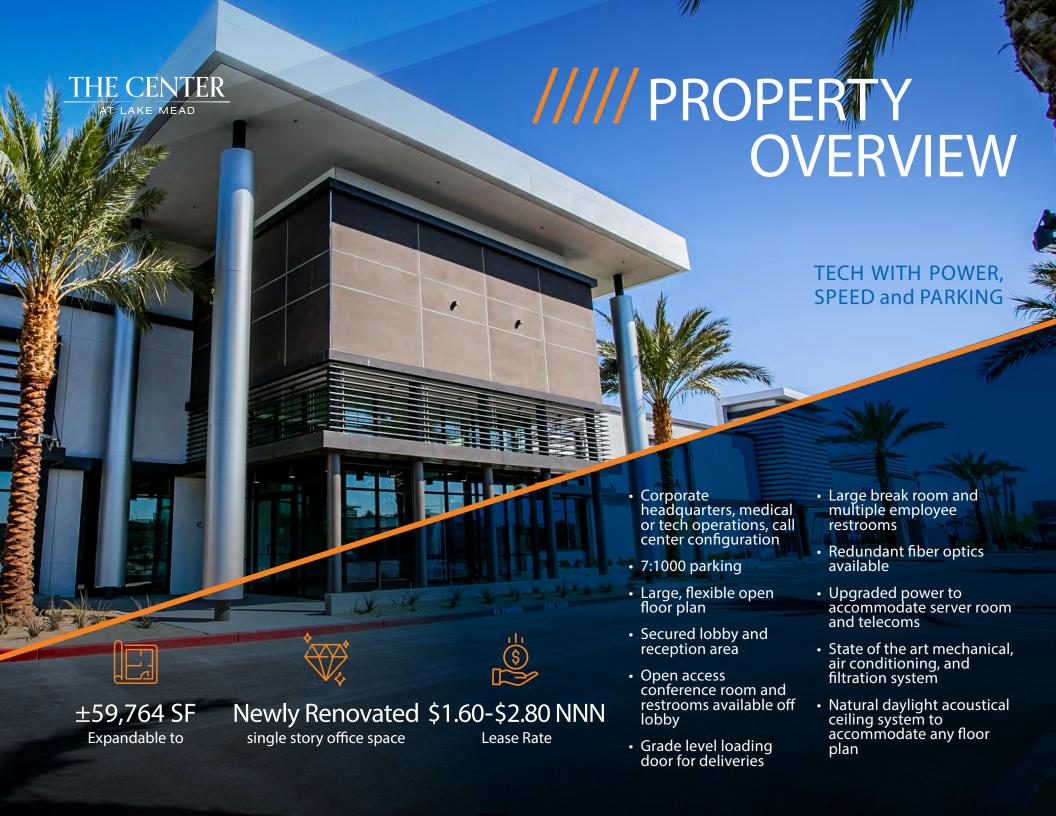

# //// POWER / TECHNOLOGY

- New electrical service: 2500 amps, 277/480-volt, 3 phase, 4 wire
- New, redundant Telecom feeds to multiple locations on site for new fiber connections
- Data room capacities of over 2000 SqFt with over 100 watts per SqFt power density allowance
- Open Floor Plan Call Center / Operations area with a power density allowance of over 24 watts per SqFt
- All new high efficiency LED lighting system with integrated digital lighting controls and automatic daylight dimming