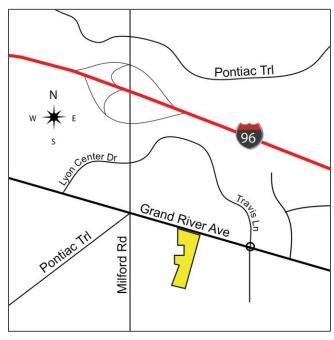

## 56601 GRAND RIVER AVENUE NEW HUDSON, MICHIGAN

VACANT LAND FOR SALE 3.00 Acres Available

## **PROPERTY FEATURES**

- 3.00 acres available
- Zoned B-1
- All utilities at site
- Prime retail pad in fast growing Downtown New Hudson
- Near Lyon Crossing and Lyon Town Center Wal-Mart, Lowe's Liberty Chevrolet and other retailers
- Sale Price: \$375,000 (\$125,000/acre)