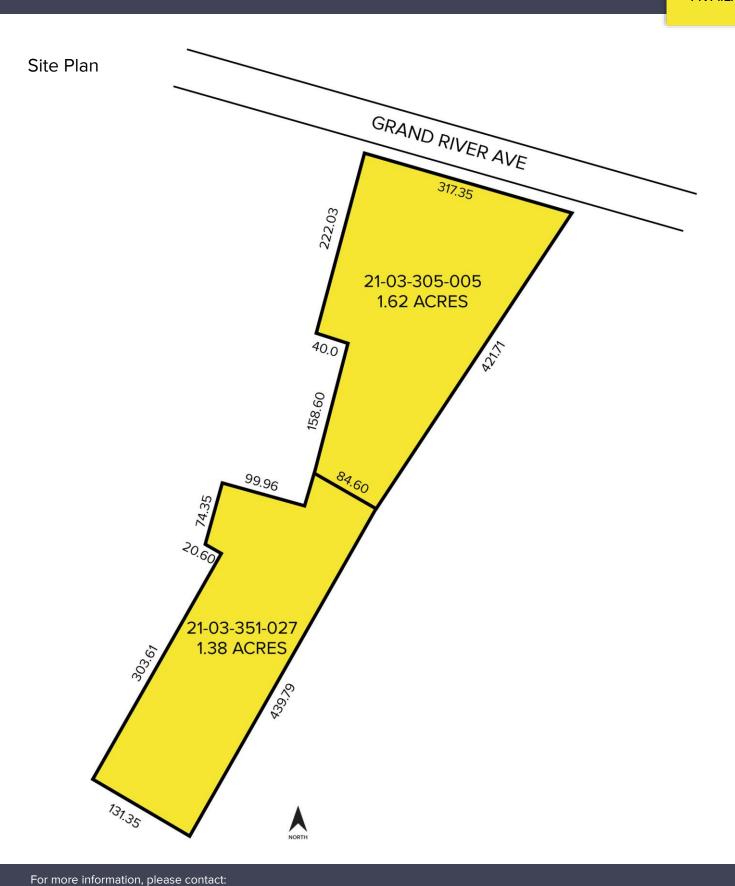

## 56601 GRAND RIVER AVENUE NEW HUDSON, MICHIGAN

VACANT LAND FOR SALE 3.00 Acres Available

## **PROPERTY FEATURES**

- 3.00 acres available
- Zoned B-1
- All utilities at site
- Prime retail pad in fast growing Downtown New Hudson
- Near Lyon Crossing and Lyon Town Center Wal-Mart, Lowe's Liberty Chevrolet and other retailers
- Sale Price: \$375,000 (\$125,000/acre)