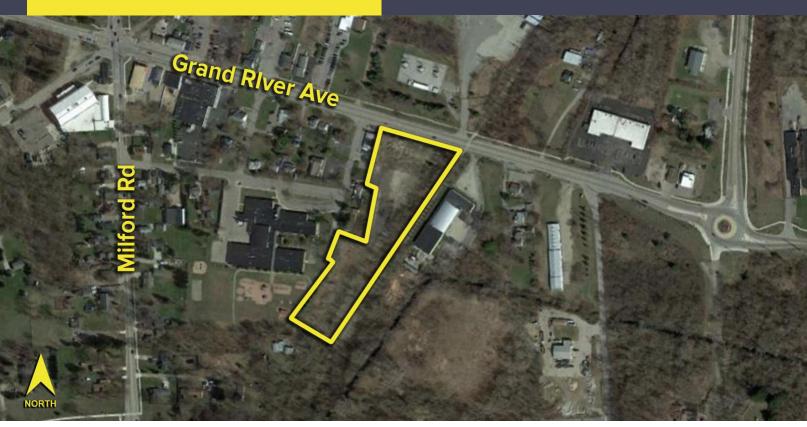

## 56601 GRAND RIVER AVENUE NEW HUDSON, MICHIGAN

VACANT LAND FOR SALE 3.00 Acres Available

## **PROPERTY FEATURES**

- 3.00 acres available
- Zoned B-1
- All utilities at site
- Prime retail pad in fast growing Downtown New Hudson
- Near Lyon Crossing and Lyon Town Center Wal-Mart, Lowe's Liberty Chevrolet and other retailers
- Sale Price: \$375,000 (\$125,000/acre)