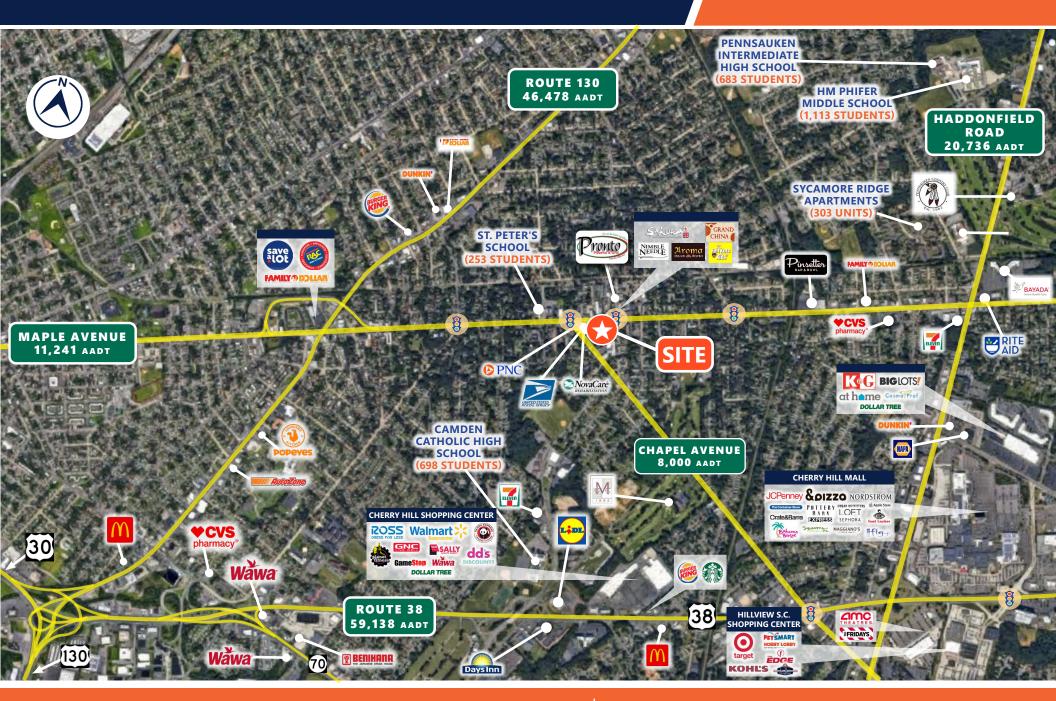

, NJ



## **FORMER CVS PHARMACY**

**VIEW PROPERTY** 

#### **HIGHLIGHTS**

- First time available in 30 YEARS!
- Rare Free-Standing, 8,220 SF building with 28 Off-Street Parking Spaces.
- Great neighborhood location with mature, dense population surrounding the site
- Access via Maple Avenue and Center Street
- Zoning: B-1 Central Business

#### TRAFFIC GENERATORS













### **DEMOGRAPHICS**

SOURCE: REGIS ONLINE

|                   | 1 MILE    | 2 MILE    | 3 MILE    |
|-------------------|-----------|-----------|-----------|
| POPULATION        | 18,131    | 62,754    | 119,076   |
| AVERAGE HH INCOME | \$108,753 | \$101,238 | \$110,178 |
| DAYTIME EMPLOYEES | 3,945     | 25,043    | 51,213    |



















## **LOW AERIAL**





# **MID AERIAL**





## **HIGH AERIAL**