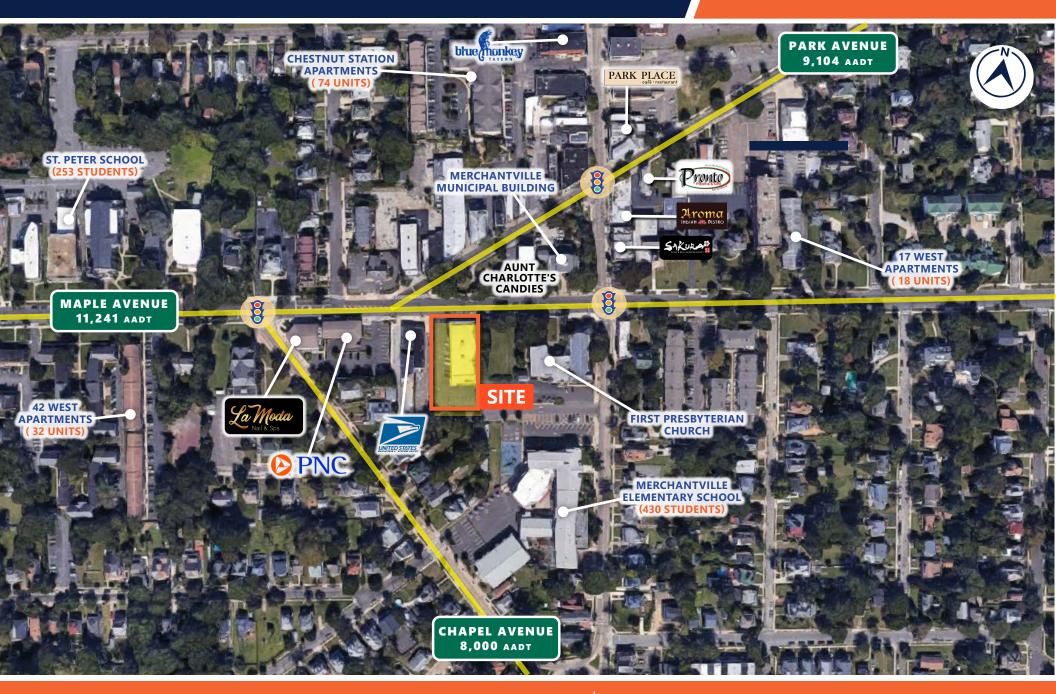

E AVENUE | MERCHANTVILLE, NJ



## **FORMER CVS PHARMACY**

**VIEW PROPERTY** 

#### **HIGHLIGHTS**

- First time available in 30 YEARS!
- Rare Free-Standing, 8,220 SF building with 28 Off-Street Parking Spaces.
- Great neighborhood location with mature, dense population surrounding the site
- Access via Maple Avenue and Center Street
- Zoning: B-1 Central Business

#### TRAFFIC GENERATORS













### **DEMOGRAPHICS**

SOURCE: REGIS ONLINE

|                   | 1 MILE    | 2 MILE    | 3 MILE    |
|-------------------|-----------|-----------|-----------|
| POPULATION        | 18,131    | 62,754    | 119,076   |
| AVERAGE HH INCOME | \$108,753 | \$101,238 | \$110,178 |
| DAYTIME EMPLOYEES | 3,945     | 25,043    | 51,213    |



















## **LOW AERIAL**





# **MID AERIAL**





## **HIGH AERIAL**