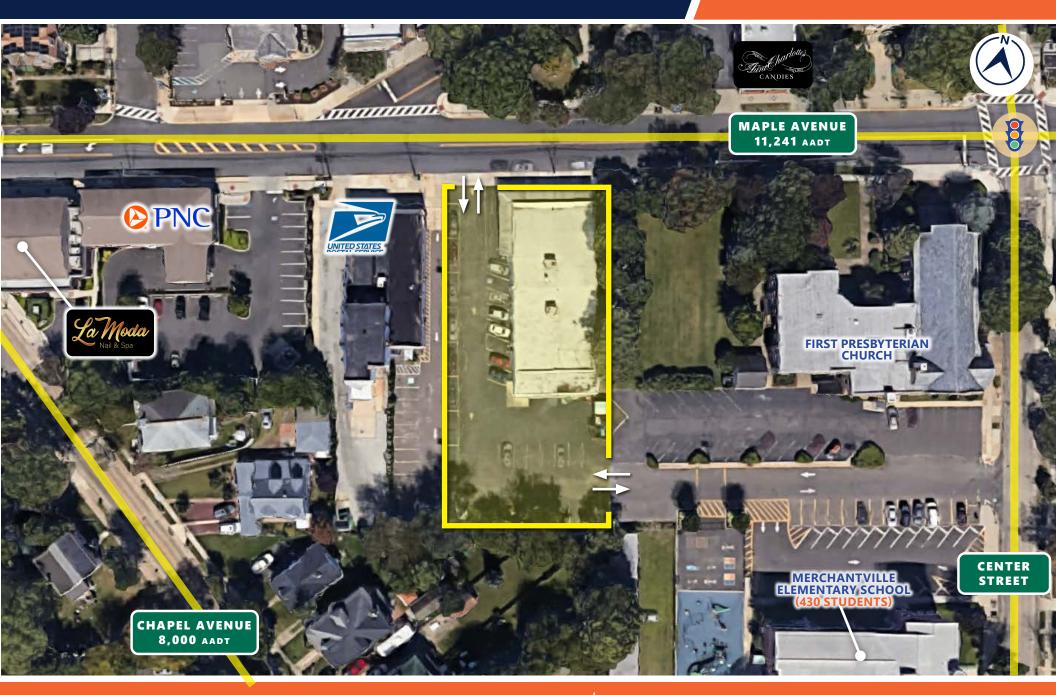

#### **HIGHLIGHTS**

- First time available in 30 YEARS!
- Rare Free-Standing, 8,220 SF building with 28 Off-Street Parking Spaces.
- Great neighborhood location with mature, dense population surrounding the site
- Access via Maple Avenue and Center Street
- Zoning: B-1 Central Business

#### TRAFFIC GENERATORS