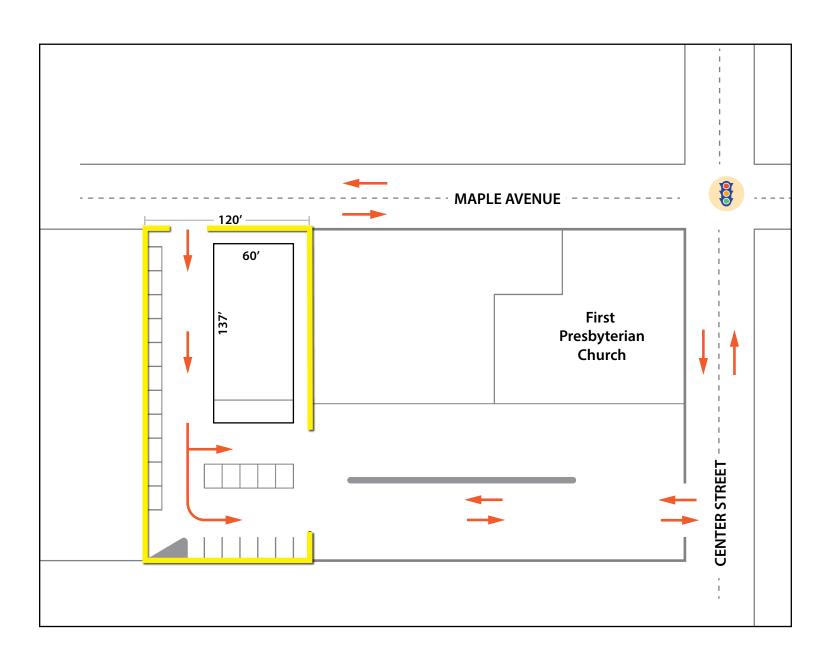

#### **HIGHLIGHTS**

- First time available in 30 YEARS!
- Rare Free-Standing, 8,220 SF building with 28 Off-Street Parking Spaces.
- Great neighborhood location with mature, dense population surrounding the site
- Access via Maple Avenue and Center Street
- Zoning: B-1 Central Business

#### TRAFFIC GENERATORS