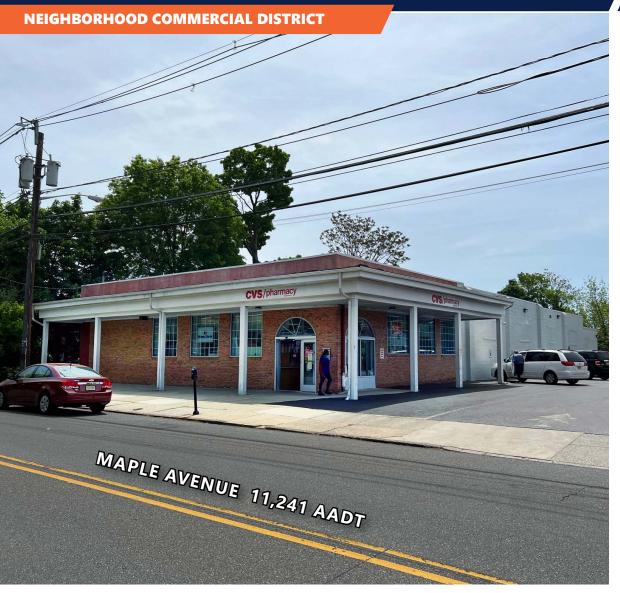

## **FORMER CVS PHARMACY**

**VIEW PROPERTY** 

#### **HIGHLIGHTS**

- First time available in 30 YEARS!
- Rare Free-Standing, 8,220 SF building with 28 Off-Street Parking Spaces.
- Great neighborhood location with mature, dense population surrounding the site
- Access via Maple Avenue and Center Street
- Zoning: B-1 Central Business