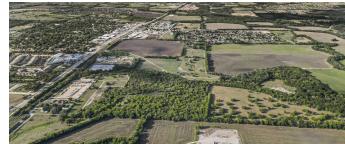

### PROPERTY DESCRIPTION

This expansive property in the desirable Justin area offers a prime investment opportunity. With ample acreage and strategic positioning, it presents a blank canvas for various development possibilities, from commercial to residential. Located in the thriving Justin area, this land is a standout investment prospect in a rapidly growing region. Don't miss out on the chance to capitalize on this premier piece of real estate in the sought-after Justin area.

#### PROPERTY HIGHLIGHTS

- Expansive acreage for potential development suitable for various uses
- Strategic location in the thriving Justin area
- Prime investment opportunity in a rapidly growing region
- 12 minutes to Buc-ees , Tanger outlets, and major retailers
- 28 minutes to Denton
- 38 minutes to Fort Worth

\$455,178

\$449,968

\$434,424

Demographics data derived from AlphaMap

Average House Value

TBD DOWNE ROAD, JUSTIN, TX 76247

ADDITIONAL PHOTOS | LAND

FOR SALE: \$10,000,000