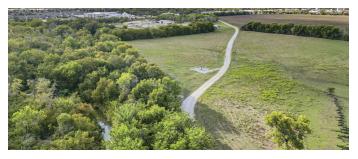

### PROPERTY DESCRIPTION

This expansive property in the desirable Justin area offers a prime investment opportunity. With ample acreage and strategic positioning, it presents a blank canvas for various development possibilities, from commercial to residential. Located in the thriving Justin area, this land is a standout investment prospect in a rapidly growing region. Don't miss out on the chance to capitalize on this premier piece of real estate in the sought-after Justin area.

#### PROPERTY HIGHLIGHTS

- Expansive acreage for potential development suitable for various uses
- Strategic location in the thriving Justin area
- Prime investment opportunity in a rapidly growing region
- 12 minutes to Buc-ees , Tanger outlets, and major retailers
- 28 minutes to Denton
- 38 minutes to Fort Worth

\$455,178

\$449,968

\$434,424

Demographics data derived from AlphaMap

Average House Value

TBD DOWNE ROAD, JUSTIN, TX 76247

ADDITIONAL PHOTOS | LAND

FOR SALE: \$10,000,000