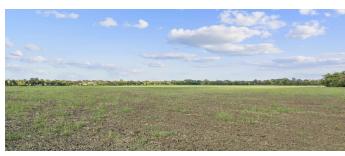

### PROPERTY DESCRIPTION

This expansive property in the desirable Justin area offers a prime investment opportunity. With ample acreage and strategic positioning, it presents a blank canvas for various development possibilities, from commercial to residential. Located in the thriving Justin area, this land is a standout investment prospect in a rapidly growing region. Don't miss out on the chance to capitalize on this premier piece of real estate in the sought-after Justin area.

#### PROPERTY HIGHLIGHTS

- Expansive acreage for potential development suitable for various uses
- Strategic location in the thriving Justin area
- Prime investment opportunity in a rapidly growing region
- 12 minutes to Buc-ees , Tanger outlets, and major retailers
- 28 minutes to Denton
- 38 minutes to Fort Worth

\$455,178

\$449,968

\$434,424

Demographics data derived from AlphaMap

Average House Value

TBD DOWNE ROAD, JUSTIN, TX 76247

ADDITIONAL PHOTOS | LAND

FOR SALE: \$10,000,000