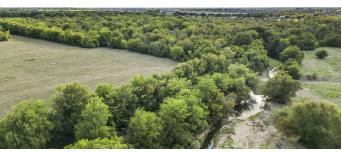

### PROPERTY DESCRIPTION

This expansive property in the desirable Justin area offers a prime investment opportunity. With ample acreage and strategic positioning, it presents a blank canvas for various development possibilities, from commercial to residential. Located in the thriving Justin area, this land is a standout investment prospect in a rapidly growing region. Don't miss out on the chance to capitalize on this premier piece of real estate in the sought-after Justin area.

#### PROPERTY HIGHLIGHTS

- Expansive acreage for potential development suitable for various uses
- Strategic location in the thriving Justin area
- Prime investment opportunity in a rapidly growing region
- 12 minutes to Buc-ees , Tanger outlets, and major retailers
- 28 minutes to Denton
- 38 minutes to Fort Worth

\$455,178

\$449,968

\$434,424

Demographics data derived from AlphaMap

Average House Value

TBD DOWNE ROAD, JUSTIN, TX 76247

ADDITIONAL PHOTOS | LAND

FOR SALE: \$10,000,000