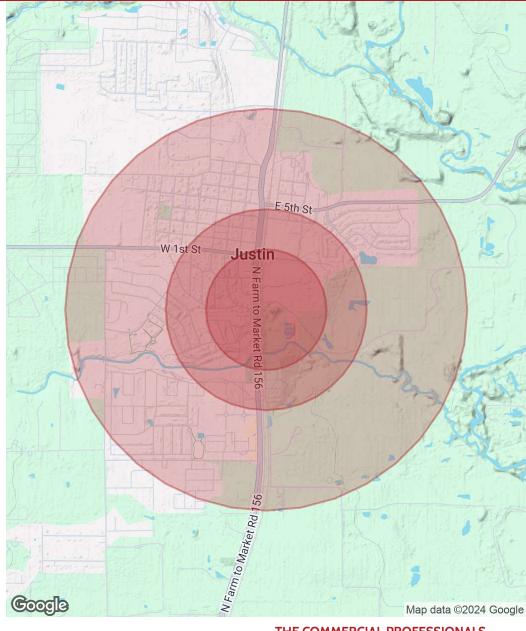

#### OFFERING SUMMARY

| Sale Price:       |           |           | \$10,000,000 |
|-------------------|-----------|-----------|--------------|
| Lot Size:         |           |           | 92 Acres     |
| DEMOGRAPHICS      | 0.3 MILES | 0.5 MILES | 1 MILE       |
| Total Households  | 100       | 476       | 1,391        |
| Total Population  | 280       | 1,340     | 3,904        |
| Average HH Income | \$129,176 | \$128,229 | \$136,189    |
|                   |           |           |              |

THE COMMERCIAL PROFESSIONALS

713.614.2670 thecommercial professionals.com 2800 Post Oak Blvd. Suite 4100. Houston, TX 77056

TBD DOWNE ROAD, JUSTIN, TX 76247

DEMOGRAPHICS MAP & REPORT | LAND

FOR SALE: \$10,000,000

| POPULATION           | 0.3 MILES | 0.5 MILES | 1 MILE    |
|----------------------|-----------|-----------|-----------|
| Total Population     | 280       | 1,340     | 3,904     |
| Average Age          | 39        | 39        | 39        |
| Average Age (Male)   | 38        | 38        | 38        |
| Average Age (Female) | 40        | 40        | 40        |
| HOUSEHOLDS & INCOME  | 0.3 MILES | 0.5 MILES | 1 MILE    |
| Total Households     | 100       | 476       | 1,391     |
| # of Persons per HH  | 2.8       | 2.8       | 2.8       |
| Average HH Income    | \$129,176 | \$128,229 | \$136,189 |