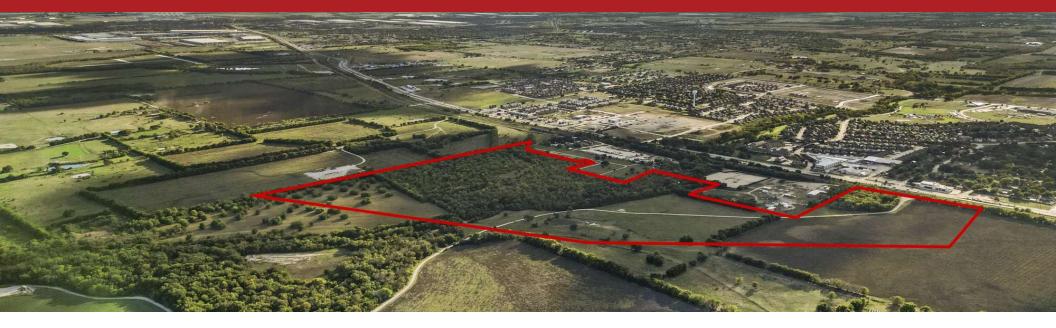

TBD DOWNE ROAD, JUSTIN, TX 76247

PROPERTY SUMMARY | LAND

FOR SALE: \$10,000,000

### PROPERTY DESCRIPTION

This expansive property in the desirable Justin area offers a prime investment opportunity. With ample acreage and strategic positioning, it presents a blank canvas for various development possibilities, from commercial to residential. Located in the thriving Justin area, this land is a standout investment prospect in a rapidly growing region. Don't miss out on the chance to capitalize on this premier piece of real estate in the sought-after Justin area.

#### PROPERTY HIGHLIGHTS

- Expansive acreage for potential development suitable for various uses
- Strategic location in the thriving Justin area
- Prime investment opportunity in a rapidly growing region
- 12 minutes to Buc-ees , Tanger outlets, and major retailers
- 28 minutes to Denton
- 38 minutes to Fort Worth