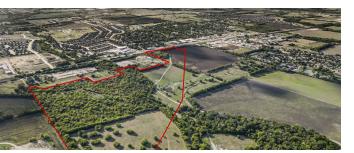

TBD DOWNE ROAD, JUSTIN, TX 76247

PROPERTY SUMMARY | LAND

FOR SALE: \$10,000,000

### PROPERTY DESCRIPTION

This expansive property in the desirable Justin area offers a prime investment opportunity. With ample acreage and strategic positioning, it presents a blank canvas for various development possibilities, from commercial to residential. Located in the thriving Justin area, this land is a standout investment prospect in a rapidly growing region. Don't miss out on the chance to capitalize on this premier piece of real estate in the sought-after Justin area.

#### PROPERTY HIGHLIGHTS

- Expansive acreage for potential development suitable for various uses
- Strategic location in the thriving Justin area
- Prime investment opportunity in a rapidly growing region
- 12 minutes to Buc-ees , Tanger outlets, and major retailers
- 28 minutes to Denton
- 38 minutes to Fort Worth