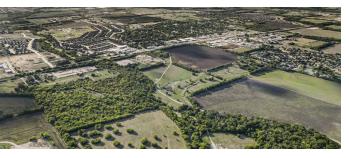

### PROPERTY DESCRIPTION

This expansive property in the desirable Justin area offers a prime investment opportunity. With ample acreage and strategic positioning, it presents a blank canvas for various development possibilities, from commercial to residential. Located in the thriving Justin area, this land is a standout investment prospect in a rapidly growing region. Don't miss out on the chance to capitalize on this premier piece of real estate in the sought-after Justin area.

#### PROPERTY HIGHLIGHTS

- Expansive acreage for potential development suitable for various uses
- Strategic location in the thriving Justin area
- Prime investment opportunity in a rapidly growing region
- 12 minutes to Buc-ees , Tanger outlets, and major retailers
- 28 minutes to Denton
- 38 minutes to Fort Worth

\$455,178

\$449,968

\$434,424

Demographics data derived from AlphaMap

Average House Value

TBD DOWNE ROAD, JUSTIN, TX 76247

ADDITIONAL PHOTOS | LAND

FOR SALE: \$10,000,000