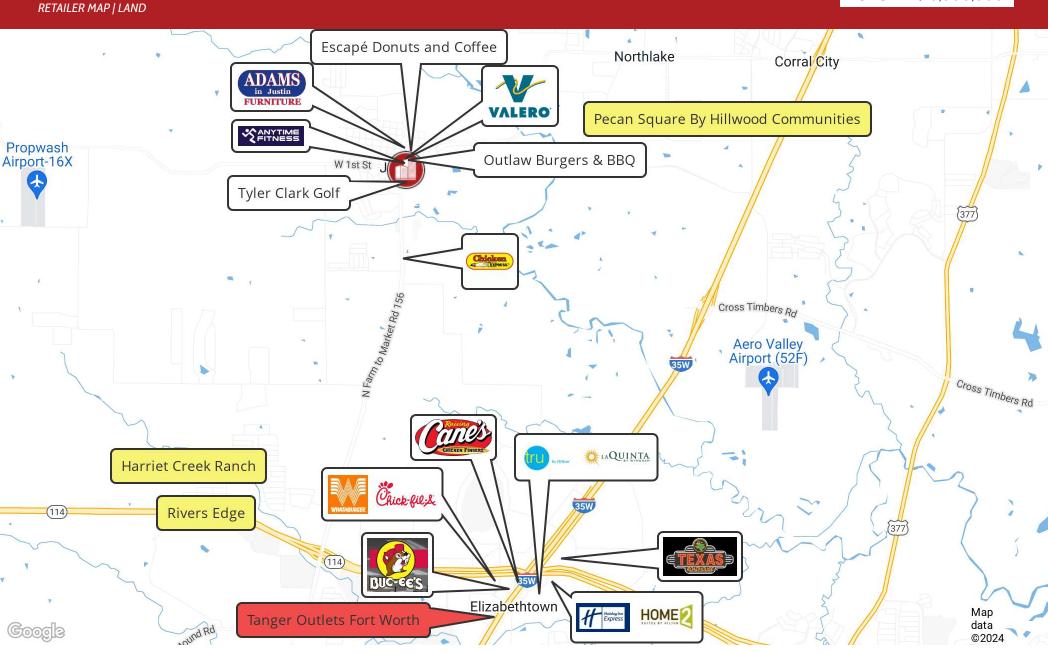

#### PROPERTY HIGHLIGHTS

- Expansive acreage for potential development suitable for various uses
- Strategic location in the thriving Justin area
- Prime investment opportunity in a rapidly growing region
- 12 minutes to Buc-ees , Tanger outlets, and major retailers
- 28 minutes to Denton
- 38 minutes to Fort Worth