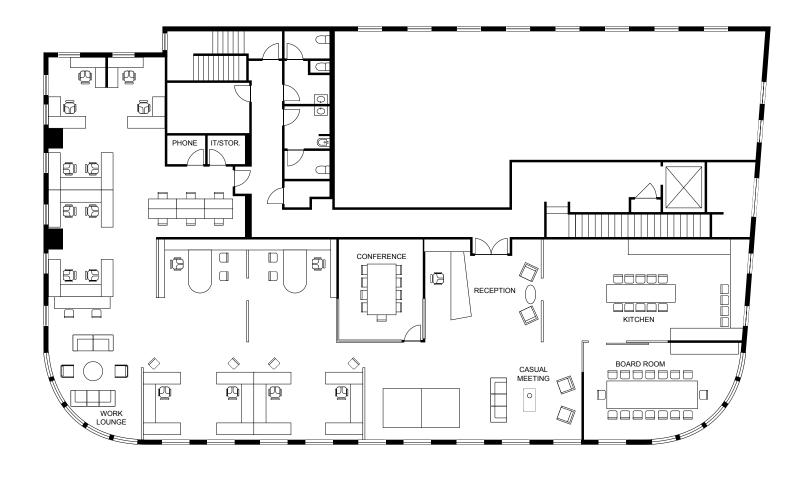

## Floorplan

### **Space Overview**

- 3 CONFERENCE ROOMS
- 20 WORKSTATIONS
- 6 HOTELING STATIONS

- SMALL PHONE ROOM
- RECEPTION AREA
- FULL KITCHEN