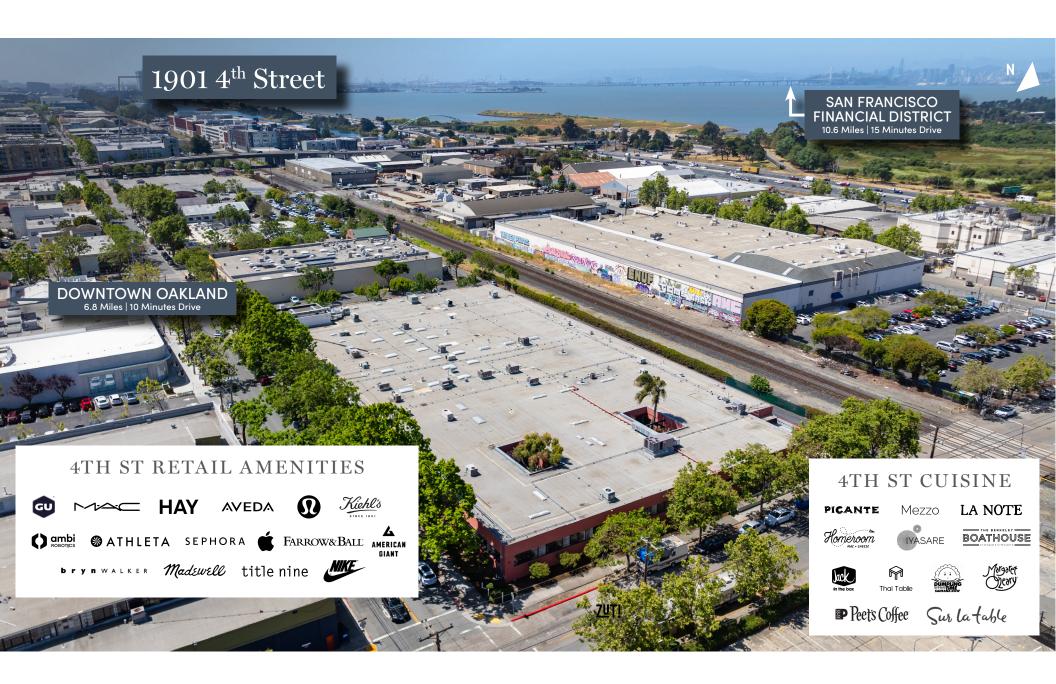

# 1901 4<sup>th</sup> Street

BERKELEY, CA

- PLUG & PLAY OFFICE SPACE
- 6,725 SF
- TERM THROUGH 1/31/25
- 12 ON-SITE RESERVED PARKING SPACES
- FF&E AVAILABLE
- PRICING: NEGOTIABLE



### Aerial Map



## Floorplan



### **Space Overview**

- 3 CONFERENCE ROOMS
- 20 WORKSTATIONS
- 6 HOTELING STATIONS

- SMALL PHONE ROOM
- RECEPTION AREA
- FULL KITCHEN





#### **DANIEL BISABRI**

Senior Vice President Lic. 01754122 daniel.bisabri@cbre.com

#### LIAM FARRELL

Associate Lic. 02207523 liam.farrell1@cbre.com

**CBRE** 

© 2024 CBRE, Inc. All rights reserved. This information has been obtained from sources believed reliable but has not been verified for accuracy or completeness. CBRE, Inc. makes no guarantee, representation or warranty and accepts no responsibility or liability as to the accuracy, completeness, or reliability of the information contained herein. You should conduct a careful, independent investigation of the property and verify all information. Any reliance on this informa