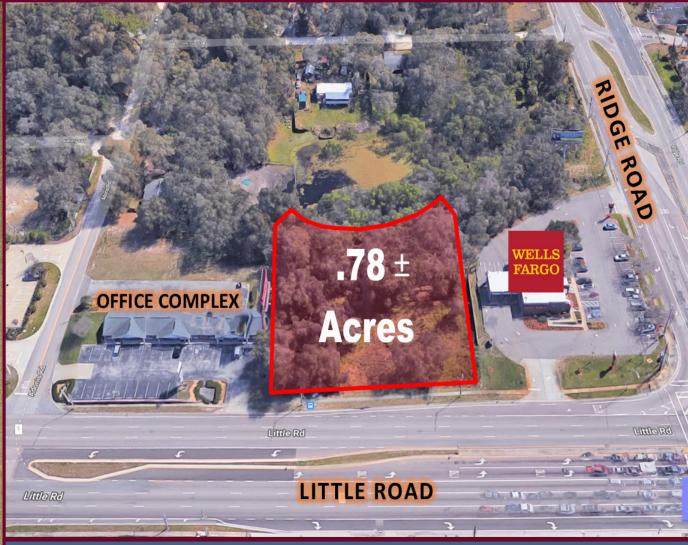

## FOR SALE VACANT LAND

- ◆ .78 Acres with approximately 200 ft of Little Road Frontage
- Excellent visibility located on Little Road intersection just north of Ridge Road
- ♦ High Retail Traffic Volume Area
- Across the street From Lowes, Kohls, Home Depot, and a Walmart Neighborhood Market
- Current zoning R1MH and C-2 will require process of rezoning
- ◆ Located in close proximity to Pasco County Offices and new VA clinic
- Bus Stop in Front of Property
- ♦ Priced to Sell!

## **PROPERTY SPECIFICATIONS**

Address: Little Road, New Port Richey 34654

Land Size: .78 Acres

**Dimensions:** 200' frontage on Little Road

Parcel ID#: 26-25-16-0030-00500-0310

**Zoning:** R1MH and C-2 (sold 'as is')

**Utilities:** Water and Sewer/ Pasco County

Suitable Uses: Retail or Office/Medical

Access: Direct access to Ridge Road by going .02

miles south onto Little Road.