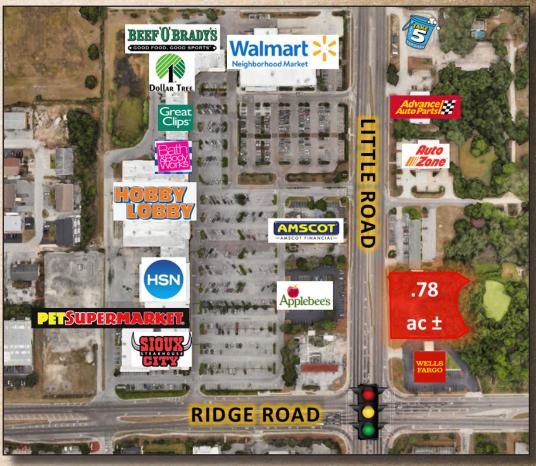

## FOR SALE VACANT LAND

- ◆ .78 Acres with approximately 200 ft of Little Road Frontage
- Excellent visibility located on Little Road intersection just north of Ridge Road
- ♦ High Retail Traffic Volume Area
- Across the street From Lowes, Kohls, Home Depot, and a Walmart Neighborhood Market
- Current zoning R1MH and C-2 will require process of rezoning
- ◆ Located in close proximity to Pasco County Offices and new VA clinic
- Bus Stop in Front of Property
- ♦ Priced to Sell!

## **Local Retail**