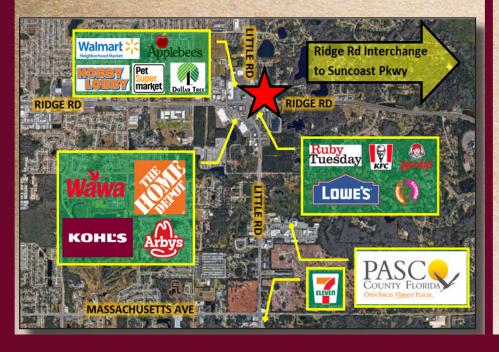

## FOR SALE VACANT LAND

- ◆ .78 Acres with approximately 200 ft of Little Road Frontage
- Excellent visibility located on Little Road intersection just north of Ridge Road
- ♦ High Retail Traffic Volume Area
- Across the street From Lowes, Kohls, Home Depot, and a Walmart Neighborhood Market
- Current zoning R1MH and C-2 will require process of rezoning
- ◆ Located in close proximity to Pasco County Offices and new VA clinic
- Bus Stop in Front of Property
- ♦ Priced to Sell!

## **Local Retail**