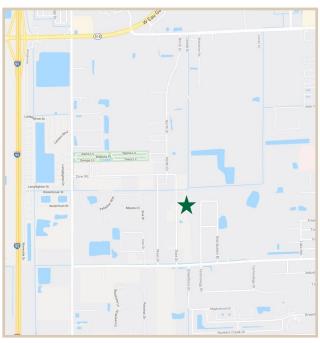

# FOR SALE



245 East Drive, West Melbourne, FL. 32904

#### **PROPERTY FACTS**

Building Area: 12,000 Sq. Ft.

Land Size: 1.86 Acres

Unit Range: 3,000—6,000 Sq. Ft.

Year Built: 1984

Construction: Concrete Block

Construction

Roof: Metal

Utilities: Melbourne City Water/

Septic

Power: 3 Phase Power

Air 100% Central Air

Conditioning:

Overhead Doors

One per Suite, Grade Level





#### **PROPERTY HIGHLIGHTS**

Price \$1,699,000.00

Layouts Each unit has an office in front with warehouse space in

the back.

Location Centrally located in the heart of Brevard's industrial

zone, with easy access to I-95, US-1, and Melbourne

International Airport

Aesthetics The building has been renovated and repainted for a

professional appearance.



CHARLES A. VON STEIN, INC.

Commercial Property Management, Sales & Leasing Specialists since 1963 626 Old Dixie Highway SW Vero Beach, FL 32962

www.vscre.com

**CONTACT INFO:** 

Brevard County: Indian River County:

Fax: Leasing:

# **SITE PLAN**

245 East Drive, West Melbourne, FL. 32904





## CHARLES A. VON STEIN, INC.

Commercial Property Management, Sales & Leasing Specialists since 1963 626 Old Dixie Highway SW Vero Beach,