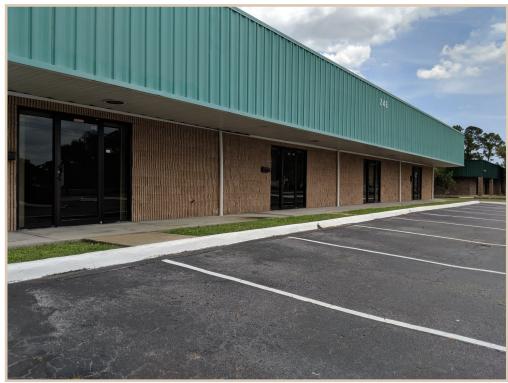

# FOR SALE

245 East Drive, West Melbourne, FL. 32904

#### **PROPERTY HIGHLIGHTS**

Price \$1,699,000.00

Layouts Each unit has an office in front with warehouse space in

the back.

Location Centrally located in the heart of Brevard's industrial

zone, with easy access to I-95, US-1, and Melbourne

International Airport

Aesthetics The building has been renovated and repainted for a

professional appearance.

CHARLES A. VON STEIN, INC.

Commercial Property Management, Sales & Leasing Specialists since 1963 626 Old Dixie Highway SW Vero Beach, FL 32962