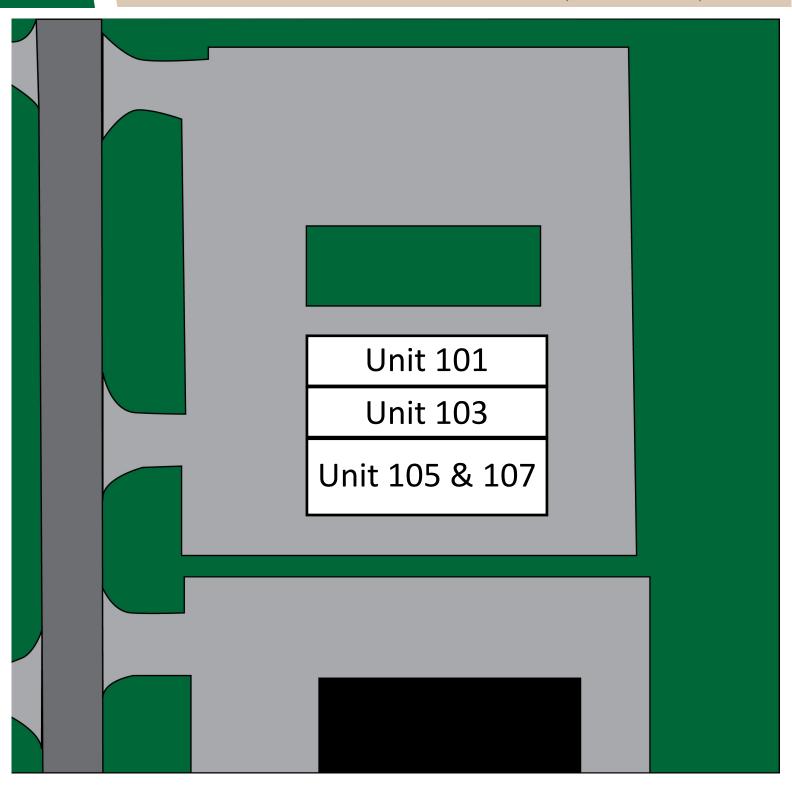

# **SITE PLAN**

245 East Drive, West Melbourne, FL. 32904

#### **PROPERTY FACTS**

Building Area: 12,000 Sq. Ft.

Land Size: 1.86 Acres

Unit Range: 3,000—6,000 Sq. Ft.

Year Built: 1984

Construction: Concrete Block

Construction

Roof: Metal