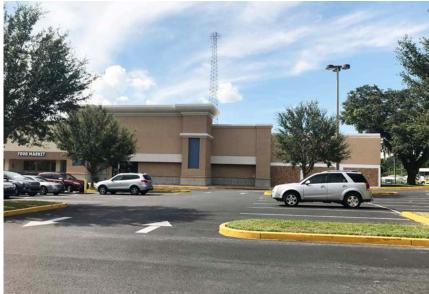

## 610 E. Brandon Boulevard Brandon, FL 33511

- 25,000 SF Jr Box available adjacent to Aldi Foods
- Well positioned at SR 60 at Kingsway intersection
- Full pylon panel available
- Total population of 94,323 within 3-miles with an average household income of \$92,552
- High traffic count of 60,000 cars per day on Brandon Blvd. (SR 60)

# Brandon Jr. Box 25,000 SF