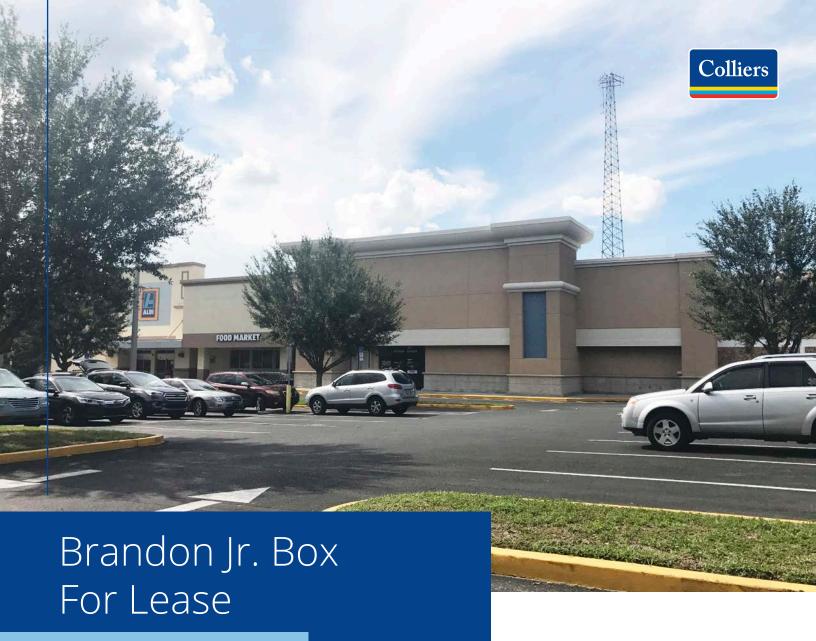

## 610 E. Brandon Boulevard Brandon, FL 33511

- 25,000 SF Jr Box available adjacent to Aldi Foods
- Well positioned at SR 60 at Kingsway intersection
- Full pylon panel available
- Total population of 94,323 within 3-miles with an average household income of \$92,552
- High traffic count of 60,000 cars per day on Brandon Blvd. (SR 60)

# Brandon Jr. Box 25,000 SF