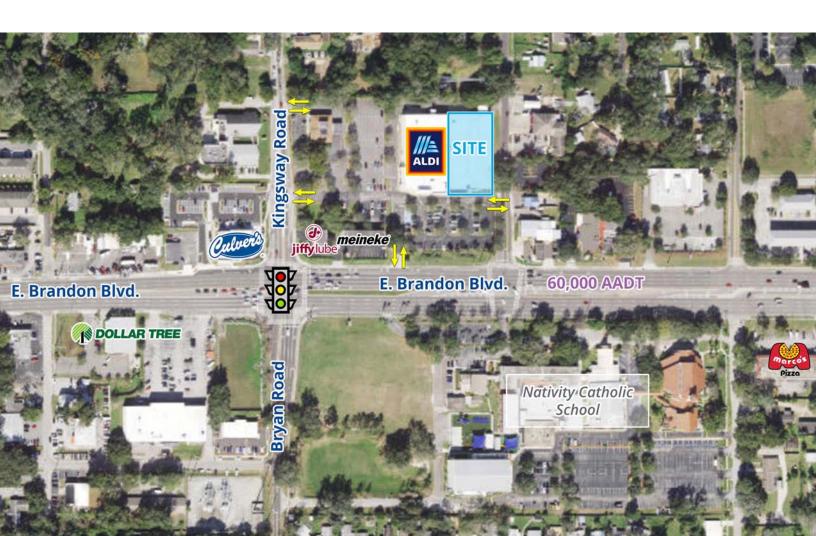

## 610 E. Brandon Boulevard Brandon, FL 33511

- 25,000 SF Jr Box available adjacent to Aldi Foods
- Well positioned at SR 60 at Kingsway intersection
- Full pylon panel available
- Total population of 94,323 within 3-miles with an average household income of \$92,552
- High traffic count of 60,000 cars per day on Brandon Blvd. (SR 60)