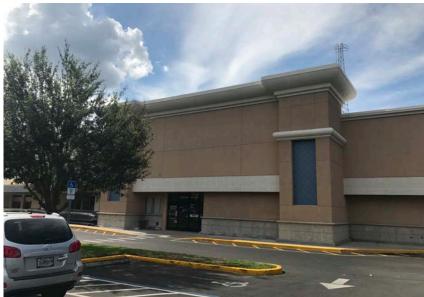

## 610 E. Brandon Boulevard Brandon, FL 33511

- 25,000 SF Jr Box available adjacent to Aldi Foods
- Well positioned at SR 60 at Kingsway intersection
- Full pylon panel available
- Total population of 94,323 within 3-miles with an average household income of \$92,552
- High traffic count of 60,000 cars per day on Brandon Blvd. (SR 60)

# Brandon Jr. Box 25,000 SF