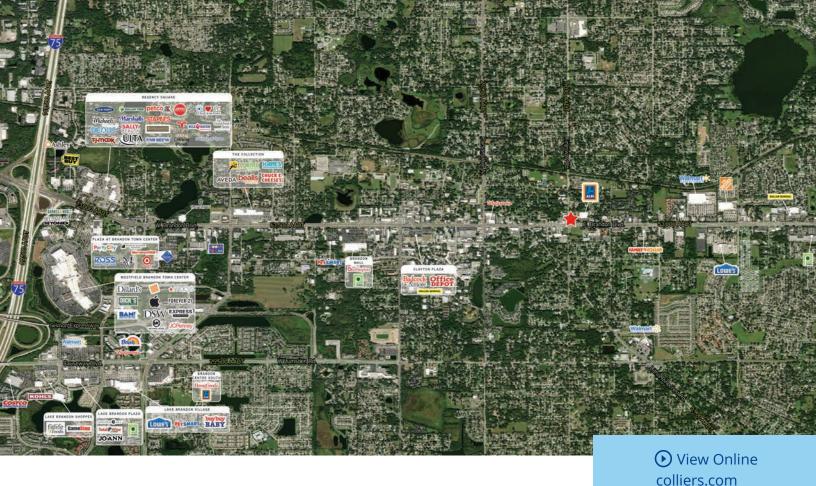

## 610 E. Brandon Boulevard Brandon, FL 33511

- 25,000 SF Jr Box available adjacent to Aldi Foods
- Well positioned at SR 60 at Kingsway intersection
- Full pylon panel available
- Total population of 94,323 within 3-miles with an average household income of \$92,552
- High traffic count of 60,000 cars per day on Brandon Blvd. (SR 60)