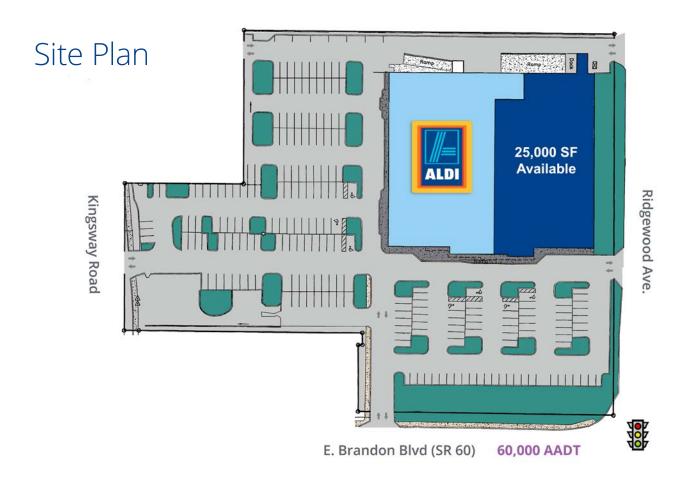

## 610 E. Brandon Boulevard Brandon, FL 33511

- 25,000 SF Jr Box available adjacent to Aldi Foods
- Well positioned at SR 60 at Kingsway intersection
- Full pylon panel available
- Total population of 94,323 within 3-miles with an average household income of \$92,552
- High traffic count of 60,000 cars per day on Brandon Blvd. (SR 60)

# Brandon Jr. Box 25,000 SF