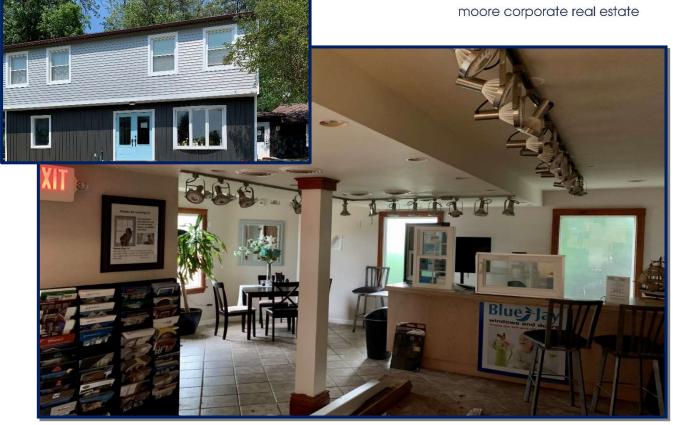

**Property Description:** Rare opportunity to own property with outstanding visibility to heavily trafficked Route 96. Gain exposure to over 24,000 vehicles per day along Route 96. Just two miles from Eastview Mall, 7404 State Route 96 has housed successful retail businesses for years. The owners have just finished re-siding the building and have updated the interior with recent renovations as well. New price of \$395,000. 1st floor consists of retail showroom and office space. The upstairs features a two-bedroom apartment with approximately 815 square feet of living space with a separate private entrance. Located on 0.90 acres, a new owner can walk right in and operate or further redevelop the property for their particular use.