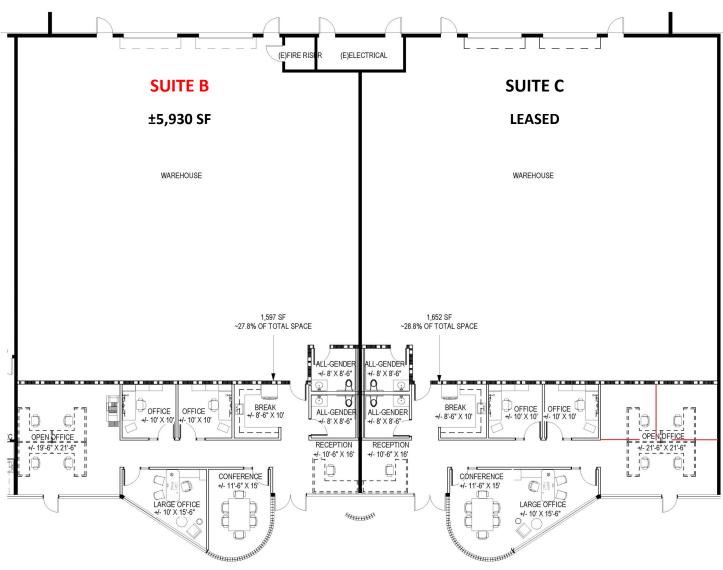

### **AVAILABLE:**

**SUITE B:** ±5,930 SF **SUITE D:** ±5,000 SF

### **SUITE B:**

- ±5,930 SF
  - ±1,597 SF Office
- (2) Motorized Grade Level Roll-up Doors
- Energy efficient LED lighting
- ±15' Clear Height
- Insulated ceilings in warehouse
- Skylights in warehouse