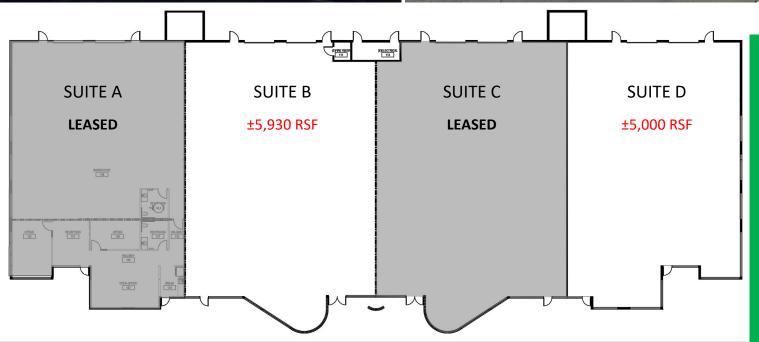

### **AVAILABLE:**

**SUITE B:** ±5,930 SF **SUITE D:** ±5,000 SF

# ±5,000 SF & ±5,930 SF