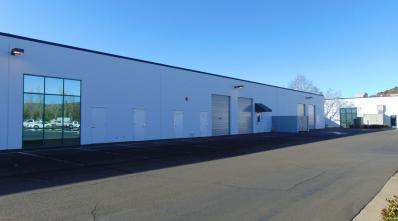

### **SUITE B:**

- ±5,930 SF
  - ±1,597 SF Office
- (2) Motorized Grade Level Roll-up Doors
- Energy efficient LED lighting
- ±15' Clear Height
- Insulated ceilings in warehouse
- Skylights in warehouse