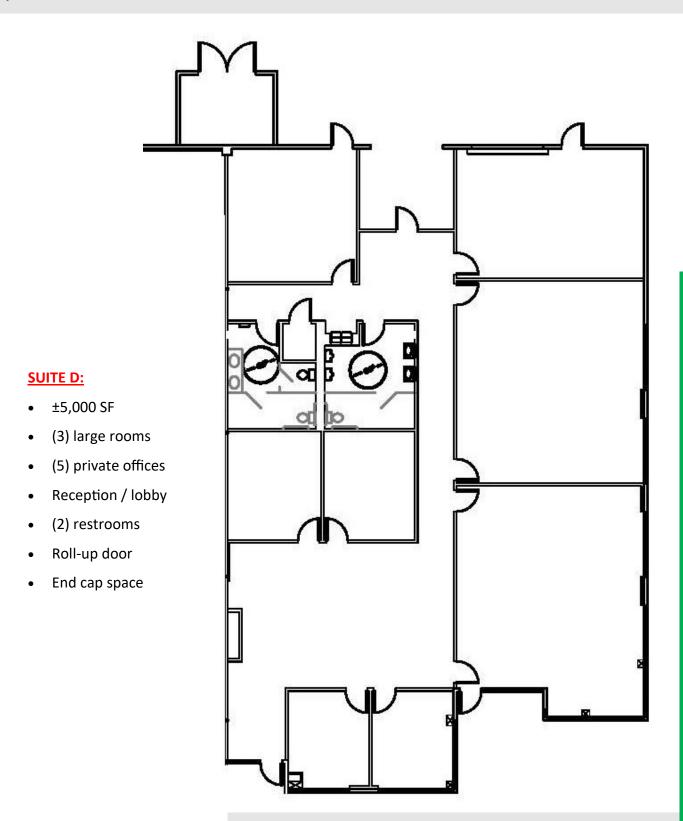

S:**

- First generation improvements (Suite B)
- Close proximity to I-80, I-680, Highway 12 Interchange
- LED lighting throughout
- Power: ±1,600 amps @ 120/208 volts to building
- Parking Ratio: Up to ±4 stalls per 1,000 SF
- Well maintained high image Business Park setting



619 Buck Avenue, Suite B Vacaville, CA 95688 707.200.2097 Main

www.DakinandDakin.com

### **Eric Dakin**

т

# 320 Campus Lane

Fairfield, CA



### **SUITE B:**

- ±5,930 SF
  - ±1,597 SF Office
- (2) Motorized Grade Level Roll-up Doors
- Energy efficient LED lighting
- ±15' Clear Height
- Insulated ceilings in warehouse
- Skylights in warehouse



619 Buck Avenue, Suite B Vacaville, CA 95688 707,200,2097 Main

www.DakinandDakin.com

### **Eric Dakin**

刀

 $\triangleright$ 

П

# 320 Campus Lane

Fairfield, CA





619 Buck Avenue, Suite B Vacaville, CA 95688 707.200.2097 Main

www.DakinandDakin.com

### **Eric Dakin**

# 320 Campus Lane

Fairfield, CA



| POPULATION             | 1 Mile          | 5 Mile              | <b>10 Mile</b>          |                       |
|------------------------|-----------------|---------------------|-------------------------|-----------------------|
|                        | 7,379           | 58,286              | 252,447                 |                       |
|                        |                 |                     |                         |                       |
| LABOR FORCE            | 1 Mile          | 5 Mile              | 10 Mile                 |                       |
|                        | 4,192           | 29,485              | 1