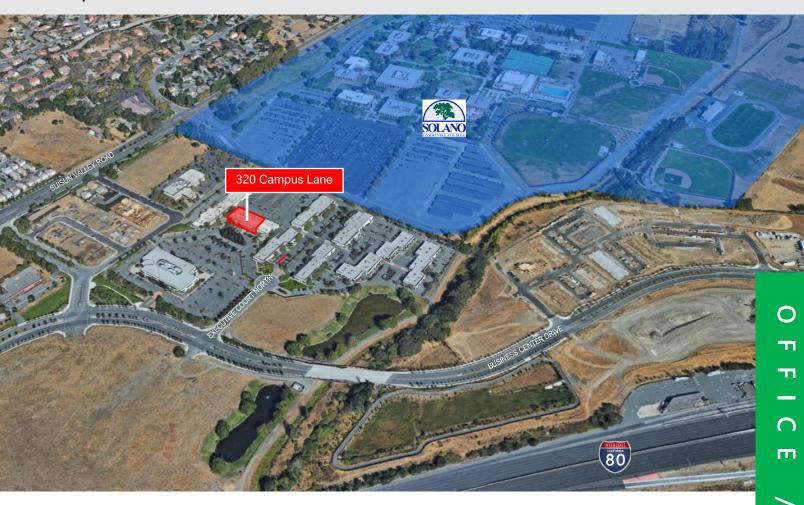

### LOCATION:

Located in the Fairfield Corporate Commons business park with easy access to and from I-80, I-680, & Highway 12.

## Fairfield, CA

320 Campus Lane

# 320 Campus Lane

Fairfield, CA