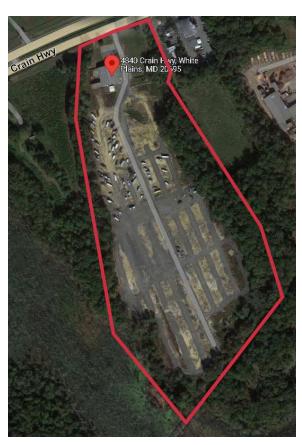

## **Property Description**

- 11,500 sf wood and block warehouse
- Approx. 26.56 acres
- Zoned: I-G
- Two drive-in doors
- 2,000 sf office
- Paved parking lot
- 26 cleared and graded acres of outdoor storage
- SALE PRICE \$8,000,000