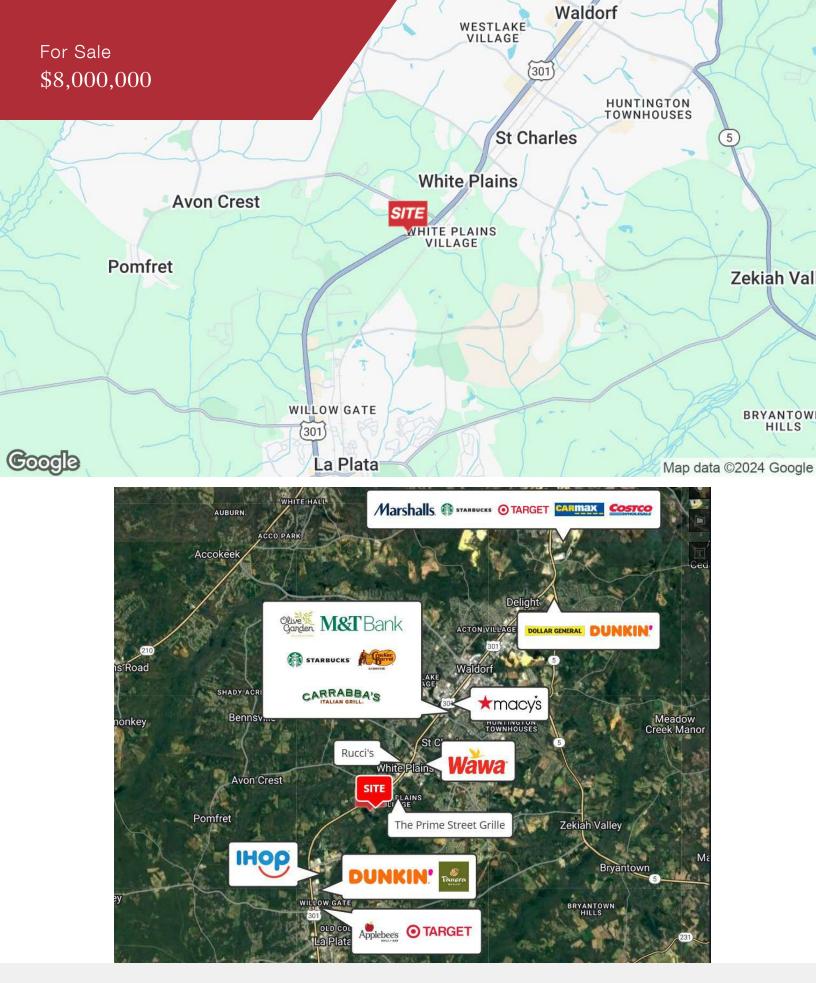

## Location Overview

Just south of Waldorf on Southern Maryland's main thoroughfare (Rt 301) Crain Highway.

Daniel A. LaPlaca

O: 301 918 2950 dlaplaca@naimichael.com

10100 Business Pkwy Lanham, MD 20706 301 459 4400 tel www.naimichael.com