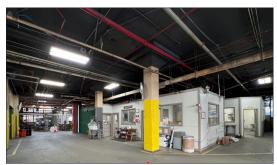

### **PROPERTY OVERVIEW**

- Great location on Rt. 31, just 2 minutes south of I-90
- Shared covered docks
- Suitable for manufacturing or warehouse
- Four private offices, lunch room, two locker room-style bathrooms
- Fully sprinklered
- · Ample parking
- Two covered dock doors (shared)
- LED lighting
- 12' ceilings