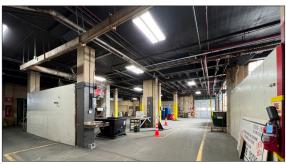

### **PROPERTY OVERVIEW**

- Great location on Rt. 31, just 2 minutes south of I-90
- Shared covered docks
- Suitable for manufacturing or warehouse
- Four private offices, lunch room, two locker room-style bathrooms
- Fully sprinklered
- · Ample parking
- Two covered dock doors (shared)
- LED lighting
- 12' ceilings