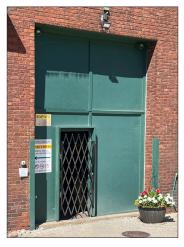

### **PROPERTY OVERVIEW**

- Great location on Rt. 31, just 2 minutes south of I-90
- Shared covered docks
- Suitable for manufacturing or warehouse
- Four private offices, lunch room, two locker room-style bathrooms
- Fully sprinklered
- · Ample parking
- Two covered dock doors (shared)
- LED lighting
- 12' ceilings