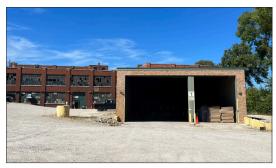

### **PROPERTY OVERVIEW**

- Great location on Rt. 31, just 2 minutes south of I-90
- Shared covered docks
- Suitable for manufacturing or warehouse
- Four private offices, lunch room, two locker room-style bathrooms
- Fully sprinklered
- · Ample parking
- Two covered dock doors (shared)
- LED lighting
- 12' ceilings