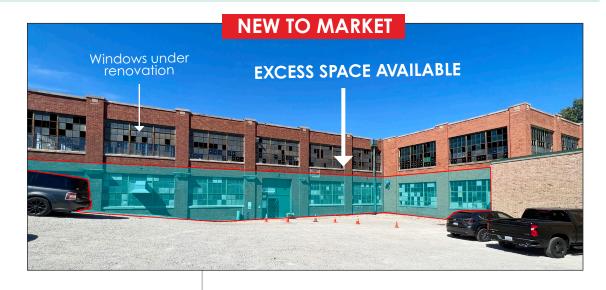

# INDUSTRIAL FOR LEASE

24,600 SF SHARED COVERED DOCKS

### **PROPERTY OVERVIEW**

- Great location on Rt. 31, just 2 minutes south of I-90
- Shared covered docks
- Suitable for manufacturing or warehouse
- Four private offices, lunch room, two locker room-style bathrooms
- Fully sprinklered
- · Ample parking
- Two covered dock doors (shared)
- LED lighting
- 12' ceilings