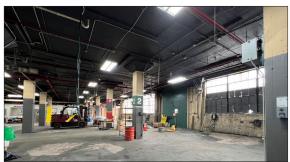

### **PROPERTY OVERVIEW**

- Great location on Rt. 31, just 2 minutes south of I-90
- Shared covered docks
- Suitable for manufacturing or warehouse
- Four private offices, lunch room, two locker room-style bathrooms
- Fully sprinklered
- · Ample parking
- Two covered dock doors (shared)
- LED lighting
- 12' ceilings