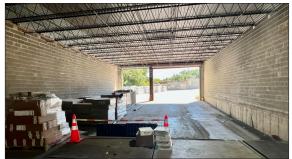

### **PROPERTY OVERVIEW**

- Great location on Rt. 31, just 2 minutes south of I-90
- Shared covered docks
- Suitable for manufacturing or warehouse
- Four private offices, lunch room, two locker room-style bathrooms
- Fully sprinklered
- · Ample parking
- Two covered dock doors (shared)
- LED lighting
- 12' ceilings