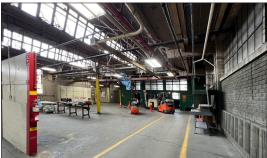

### **PROPERTY OVERVIEW**

- Great location on Rt. 31, just 2 minutes south of I-90
- Shared covered docks
- Suitable for manufacturing or warehouse
- Four private offices, lunch room, two locker room-style bathrooms
- Fully sprinklered
- · Ample parking
- Two covered dock doors (shared)
- LED lighting
- 12' ceilings