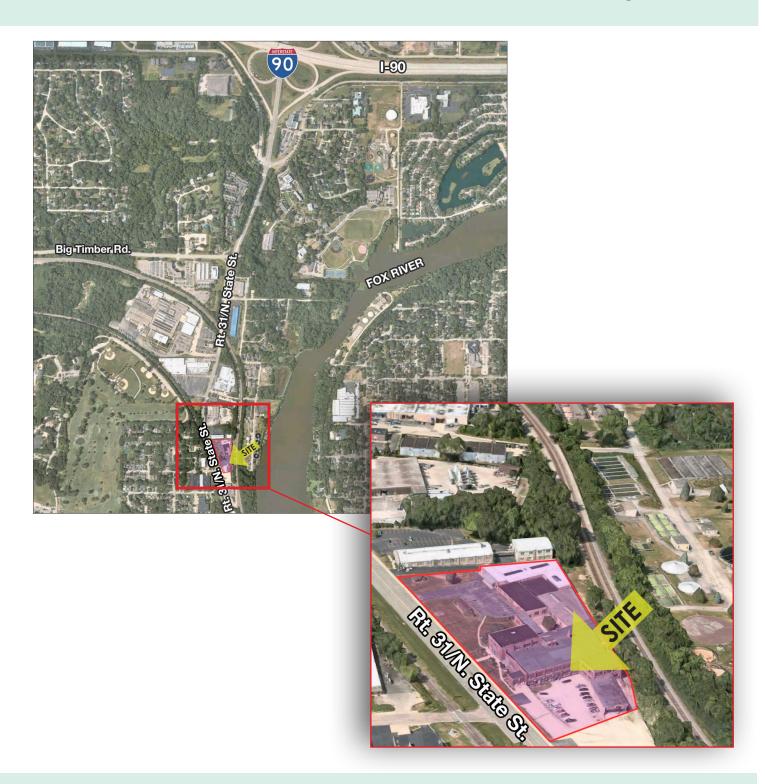

### **PROPERTY OVERVIEW**

- Great location on Rt. 31, just 2 minutes south of I-90
- Shared covered docks
- Suitable for manufacturing or warehouse
- Four private offices, lunch room, two locker room-style bathrooms
- Fully sprinklered
- · Ample parking
- Two covered dock doors (shared)
- LED lighting
- 12' ceilings