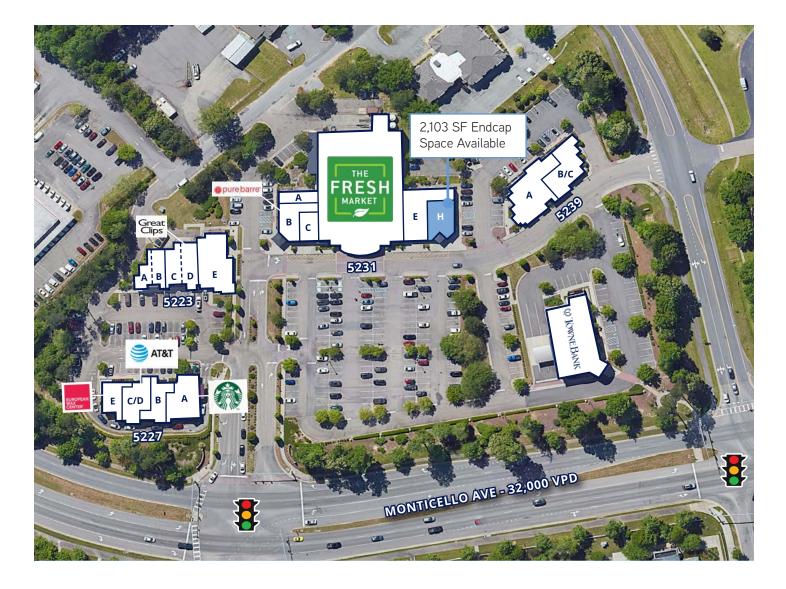

## **Available Spaces**

5231-H

2,103 SF

| Demographics      | 1 Mile    | 3 Miles   | 5 Miles   |
|-------------------|-----------|-----------|-----------|
| Households        | 2,624     | 18,621    | 32,135    |
| Population        | 5,579     | 46,484    | 79,785    |
| Average HH Income | \$135,202 | \$124,025 | \$124,496 |

# Site Plan

| Unit # | Tenant                  | Size      |
|--------|-------------------------|-----------|
| 5231   | Fresh Market            | 19,413 SF |
| 5231-A | Williamsburg Realty     | 1,140 SF  |
| 5231-B | Pure Barre              | 1,897 SF  |
| 5231-C | Courthouse Cleaners     | 1,000 SF  |
| 5231-E | Dentist                 | 3,121 SF  |
| 5231-H | AVAILABLE               | 2,103 SF  |
| 5223-A | Kingsmill Jewelers      | 1,030 SF  |
| 5223-B | Celli's Chocolate Chips | 1,011 SF  |
| 5223-C | Prescription Shoppe     | 1,570 SF  |

| Unit # | Tenant              | Size     |
|--------|---------------------|----------|
| 5223-D | Great Clips         | 1,000 SF |
| 5223-E | Restaurant          | 2,400 SF |
| 5227-A | Starbucks           | 1,800 SF |
| 5227-B | BHG Realty          | 1,500 SF |
| 5227-C | AT&T                | 1,674 SF |
| 5227-E | European Wax Center | 1,789 SF |
| 5239-A | Massage Luxe        | 3,294 SF |
| 5239-B | Urgent Care         | 2,423 SF |