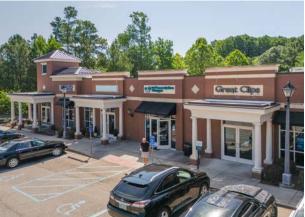

# Join these retailers

| Unit # | Tenant              | Size     |
|--------|---------------------|----------|
| 5223-D | Great Clips         | 1,000 SF |
| 5223-E | Restaurant          | 2,400 SF |
| 5227-A | Starbucks           | 1,800 SF |
| 5227-B | BHG Realty          | 1,500 SF |
| 5227-C | AT&T                | 1,674 SF |
| 5227-E | European Wax Center | 1,789 SF |
| 5239-A | Massage Luxe        | 3,294 SF |
| 5239-B | Urgent Care         | 2,423 SF |