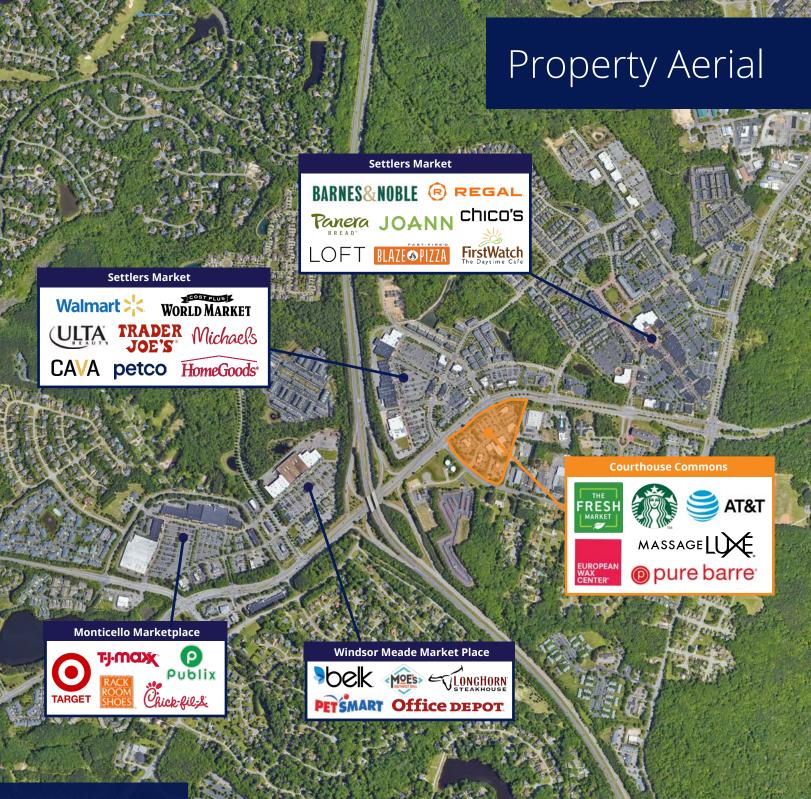

| 1,140 SF  |
| 5231-B | Pure Barre              | 1,897 SF  |
| 5231-C | Courthouse Cleaners     | 1,000 SF  |
| 5231-E | Dentist                 | 3,121 SF  |
| 5231-H | AVAILABLE               | 2,103 SF  |
| 5223-A | Kingsmill Jewelers      | 1,030 SF  |
| 5223-B | Celli's Chocolate Chips | 1,011 SF  |
| 5223-C | Prescription Shoppe     | 1,570 SF  |

| Unit # | Tenant              | Size     |
|--------|---------------------|----------|
| 5223-D | Great Clips         | 1,000 SF |
| 5223-E | Restaurant          | 2,400 SF |
| 5227-A | Starbucks           | 1,800 SF |
| 5227-B | BHG Realty          | 1,500 SF |
| 5227-C | AT&T                | 1,674 SF |
| 5227-E | European Wax Center | 1,789 SF |
| 5239-A | Massage Luxe        | 3,294 SF |
| 5239-B | Urgent Care         | 2,423 SF |



## CONTACT US

George Fox Executive Vice President +1 757 217 1898 george.fox@colliers.com

### **Ben Clarke**

Associate +1 757 217 1877 ben.clarke@colliers.com

#### Colliers 150 West Main Street Suite 1100 Norfolk, VA 23510 Main: +1 757 490 3300 colliers.com

This document/email has been prepared by Colliers for advertising and general information only. Colliers makes no guarantees, representations or warranties of any kind, expressed or implied, regarding the information including, but not limited to, warranties of content, accuracy and reliability. Any interested party should undertake their own inquiries as to the accuracy of the information. Colliers excludes unequivocally all inferred or implied terms, conditions and warranties arising out of this document and excludes all liabil