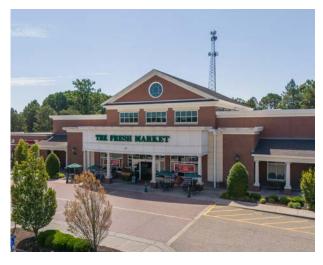

# Courthouse Commons

# Fresh Market Anchored Center in the Heart of Williamsburg

2,103 SF Endcap

Space Available

Colliers

Courthouse Commons stands as a vibrant retail destination, centered around the bustling Fresh Market along with national brands like Starbucks, AT&T, Pure Barre, Massage Luxe and Great Clips. Positioned near the junction of Route 199 and Monticello Avenue, with a traffic flow of 32,000 vehicles per day, Courthouse Commons is tailored to cater to the region's most affluent households and rapidly expanding population in Hampton Roads. Its strategic location offers convenient access to the esteemed College of William & Mary, a robust daytime office population, and seasonal tourist destinations.