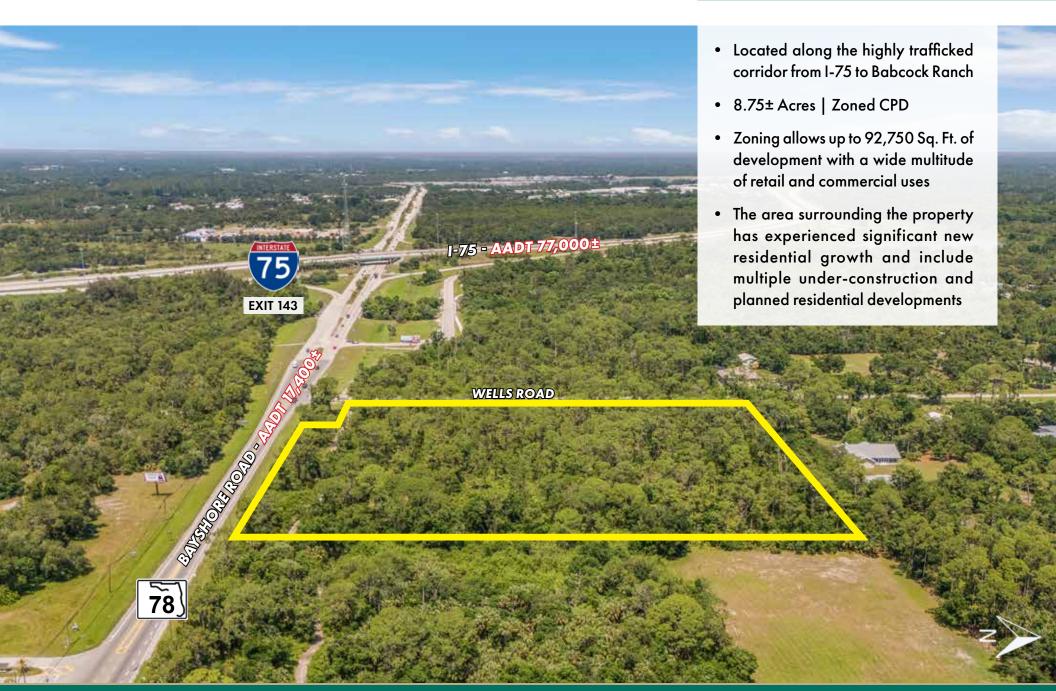

# PROPERTY SUMMARY

Property Address: 17300 Wells Rd.

N. Fort Myers, FL 33917

County: Lee

**Property Size:** 8.75± Acres | 381,150± Sq. Ft.

**Zoning:** CPD | Resolution Z-23-034

Future Land Use: General Interchange

**Entitlements:** 92,750 Sq. Ft. Commercial;

125 Hotel Rooms

Utilities: All available

**STRAP Number: 22-43-25-00-00023.0000** 

Tax Information: \$28,165 (2023)

\$3,600,000 \$9.44 PSF

LSI
COMPANIES
WWW.LSICOMPANIES.COM

### **EXECUTIVE SUMMARY**