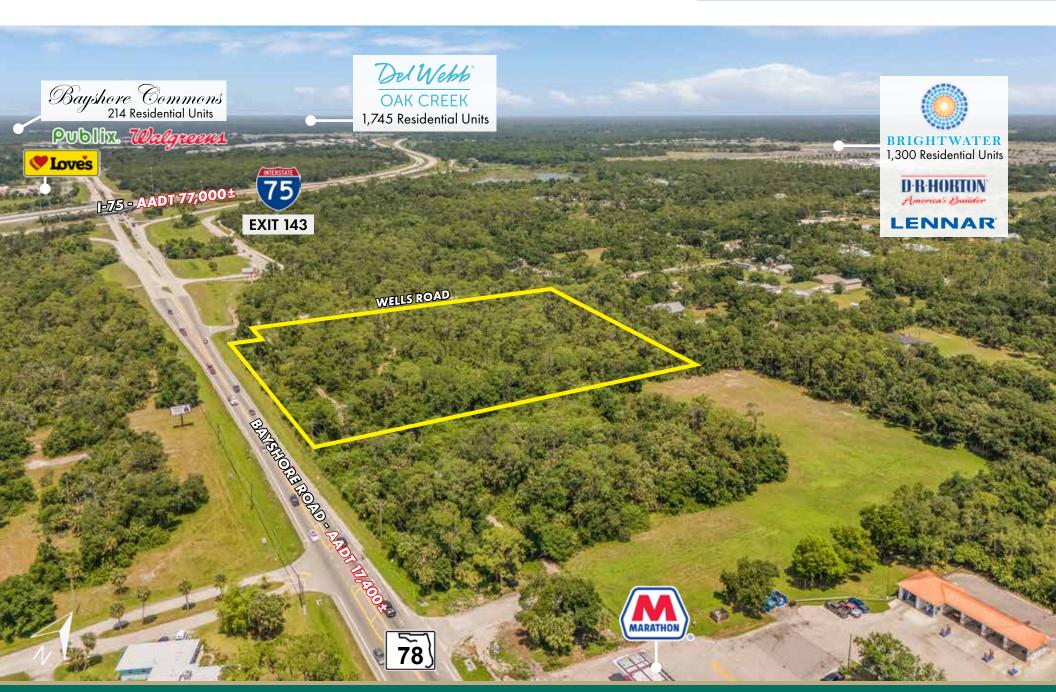

Sq. Ft.

**Zoning:** CPD | Resolution Z-23-034

Future Land Use: General Interchange

**Entitlements:** 92,750 Sq. Ft. Commercial;

125 Hotel Rooms

Utilities: All available

**STRAP Number: 22-43-25-00-00023.0000** 

Tax Information: \$28,165 (2023)

\$3,600,000 \$9.44 PSF

LSI
COMPANIES
WWW.LSICOMPANIES.COM

f @ X in

# SALES EXECUTIVES



Christi Pritchett, CCIM
Sales Associate



### **DIRECT ALL OFFERS TO:**

Christi Pritchett, CCIM

cpritchett@lsicompanies.com

o: (941) 916-9525 | m: (239) 728-1720

### **OFFERING PROCESS**

Offers should be sent via Contract or Letter of Intent to include, but not limited to, basic terms such as purchase price, earnest money deposit, feasibility period and closing period.

### **EXECUTIVE SUMMARY**



### **APPROVED USES**



# **PROPERTY AERIAL**





# **PROPERTY AERIAL**





### APPROVED MASTER CONCEPT PLAN

# Lee County Zoning Resolution Z-23-034



### SURROUNDING DEVELOPMENTS MAP





# **BABCOCK RANCH**





# **RETAIL MAP**





# **LOCATION MAP**



# LSI COMPANIES www.lsicompanies.com

### LIMITATIONS AND DISCLAIMERS

The content and condition of the property provided herein is to the best knowledge of the Seller. This disclosure is not a warranty of any kind; any information contained within this proposal is limited to information to which the Seller has knowledge. Information in this presentation is gathered from reliable sources, and is deemed accurate, however any information, drawings, photos, site plans, maps or other exhibits where they are in conflict or confusion with the exhibits attached to an forthcoming purcha