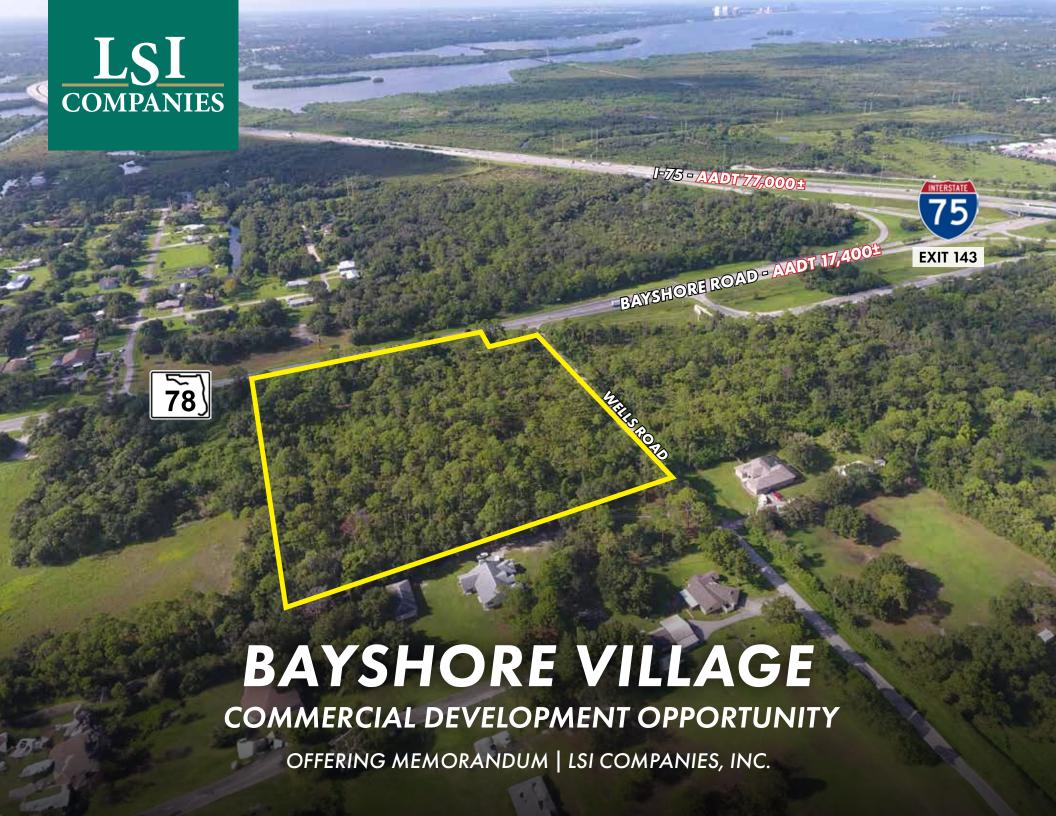

# PROPERTY SUMMARY

Property Address: 17300 Wells Rd.

N. Fort Myers, FL 33917

County: Lee

**Property Size:** 8.75± Acres | 381,150± Sq. Ft.

**Zoning:** CPD | Resolution Z-23-034

Future Land Use: General Interchange

**Entitlements:** 92,750 Sq. Ft. Commercial;

125 Hotel Rooms

Utilities: All available

**STRAP Number: 22-43-25-00-00023.0000** 

Tax Information: \$28,165 (2023)

\$3,600,000 \$9.44 PSF

LSI
COMPANIES
WWW.LSICOMPANIES.COM

# **PROPERTY AERIAL**