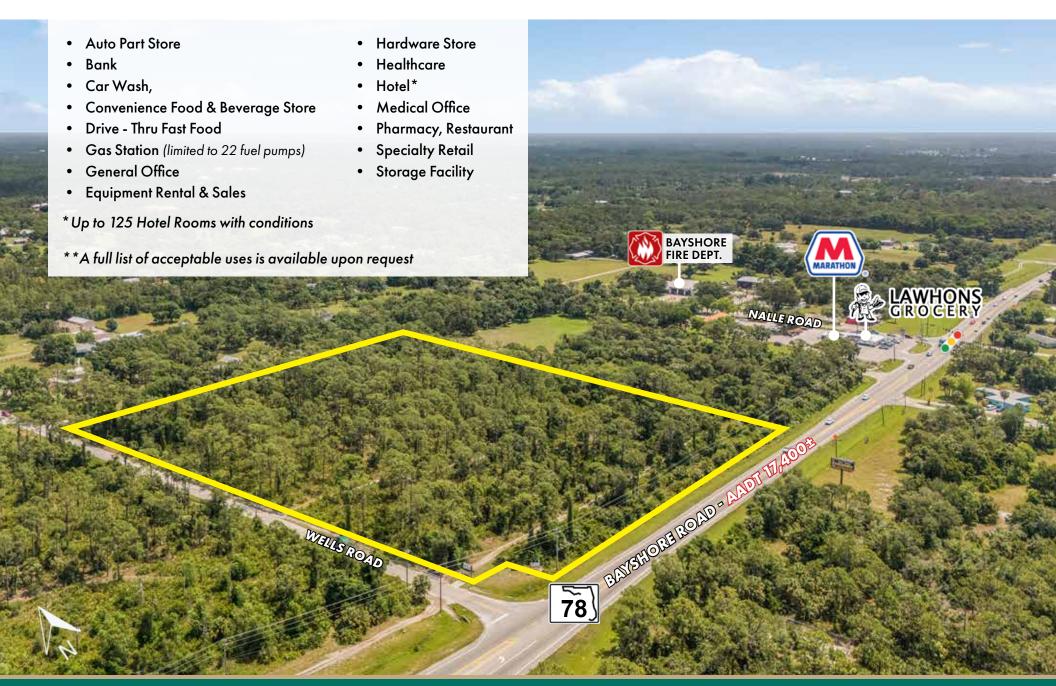

* 8.75± Acres | 381,150± Sq. Ft.

**Zoning:** CPD | Resolution Z-23-034

Future Land Use: General Interchange

**Entitlements:** 92,750 Sq. Ft. Commercial;

125 Hotel Rooms

Utilities: All available

**STRAP Number: 22-43-25-00-00023.0000** 

Tax Information: \$28,165 (2023)

\$3,600,000 \$9.44 PSF

LSI
COMPANIES
WWW.LSICOMPANIES.COM

f @ X in

# SALES EXECUTIVES



Christi Pritchett, CCIM
Sales Associate



### **DIRECT ALL OFFERS TO:**

Christi Pritchett, CCIM

cpritchett@lsicompanies.com

o: (941) 916-9525 | m: (239) 728-1720

### **OFFERING PROCESS**

Offers should be sent via Contract or Letter of Intent to include, but not limited to, basic terms such as purchase price, earnest money deposit, feasibility period and closing period.

### **EXECUTIVE SUMMARY**



### **APPROVED USES**



# **PROPERTY AERIAL**





# **PROPERTY AERIAL**





### APPROVED MASTER CONCEPT PLAN

# Lee County Zoning Resolution Z-23-034



### SURROUNDING DEVELOPMENTS MAP





# **BABCOCK RANCH**





# **RETAIL MAP**





# **LOCATION MAP**



# LSI COMPANIES www.lsicompanies.com

### LIMITATIONS AND DISCLAIMERS

The content and condition of the property provided herein is to the best knowledge of the Seller. This disclosure is not a warranty of any kind; any information contained within this proposal is limited to information to which the Seller has knowledge. Information in this presentation is gathered from reliable sources, and is deemed accurate, however any information, drawings, photos, site plans, maps or other exhibits where they are in conflict or confusion with the exhibits attached