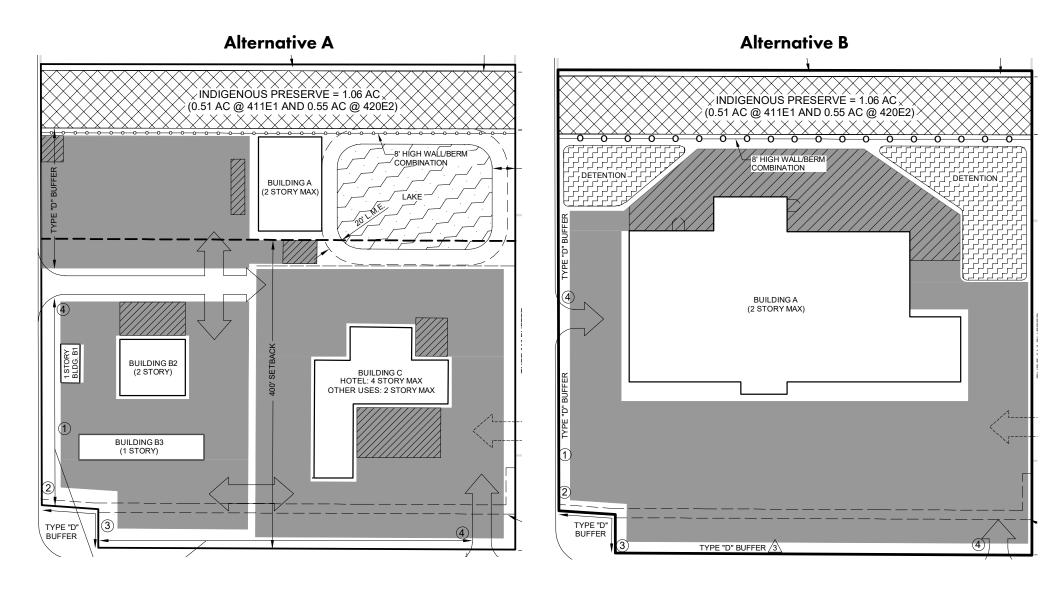

,750 Sq. Ft. Commercial;

125 Hotel Rooms

Utilities: All available

**STRAP Number: 22-43-25-00-00023.0000** 

Tax Information: \$28,165 (2023)

\$3,600,000 \$9.44 PSF

LSI
COMPANIES
WWW.LSICOMPANIES.COM

f @ X in

# SALES EXECUTIVES



Christi Pritchett, CCIM
Sales Associate



### **DIRECT ALL OFFERS TO:**

Christi Pritchett, CCIM

cpritchett@lsicompanies.com

o: (941) 916-9525 | m: (239) 728-1720

### **OFFERING PROCESS**

Offers should be sent via Contract or Letter of Intent to include, but not limited to, basic terms such as purchase price, earnest money deposit, feasibility period and closing period.

### **EXECUTIVE SUMMARY**



### **APPROVED USES**



# **PROPERTY AERIAL**





# **PROPERTY AERIAL**





### APPROVED MASTER CONCEPT PLAN

# Lee County Zoning Resolution Z-23-034



### SURROUNDING DEVELOPMENTS MAP





# **BABCOCK RANCH**





# **RETAIL MAP**





# **LOCATION MAP**



# LSI COMPANIES www.lsicompanies.com

### LIMITATIONS AND DISCLAIMERS

The content and condition of the property provided herein is to the best knowledge of the Seller. This disclosure is not a warranty of any kind; any information contained within this proposal is limited to information to which the Seller has knowledge. Information in this presentation is gathered from reliable sources, and is deemed accurate, however any information, drawings, photos, site plans, maps or other exhibits where they are in conflict or confusion with the exhibits attached to an forthcoming purchase and sale agreement, that agreement shall prevail. It is not intended to be a substitute for any inspect