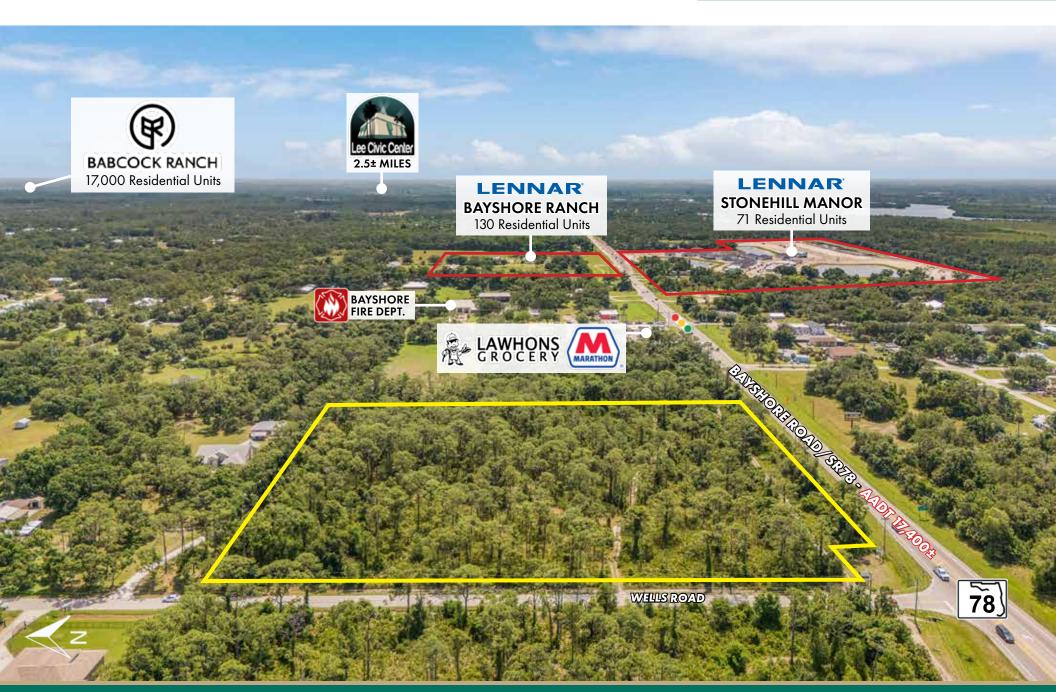

Resolution Z-23-034

Future Land Use: General Interchange

**Entitlements:** 92,750 Sq. Ft. Commercial;

125 Hotel Rooms

Utilities: All available

**STRAP Number: 22-43-25-00-00023.0000** 

Tax Information: \$28,165 (2023)

\$3,600,000 \$9.44 PSF

LSI
COMPANIES
WWW.LSICOMPANIES.COM

f @ X in

# SALES EXECUTIVES



Christi Pritchett, CCIM
Sales Associate



### **DIRECT ALL OFFERS TO:**

Christi Pritchett, CCIM

cpritchett@lsicompanies.com

o: (941) 916-9525 | m: (239) 728-1720

### **OFFERING PROCESS**

Offers should be sent via Contract or Letter of Intent to include, but not limited to, basic terms such as purchase price, earnest money deposit, feasibility period and closing period.

### **EXECUTIVE SUMMARY**



### **APPROVED USES**



# **PROPERTY AERIAL**





# **PROPERTY AERIAL**





### APPROVED MASTER CONCEPT PLAN

# Lee County Zoning Resolution Z-23-034



### SURROUNDING DEVELOPMENTS MAP





# **BABCOCK RANCH**





# **RETAIL MAP**





# **LOCATION MAP**



# LSI COMPANIES www.lsicompanies.com

### LIMITATIONS AND DISCLAIMERS

The content and condition of the property provided herein is to the best knowledge of the Seller. This disclosure is not a warranty of any kind; any information contained within this proposal is limited to information to which the Seller has knowledge. Information in this presentation is gathered from reliable sources, and is deemed accurate, however any information, drawings, photos, site plans, maps or other exhibits where they are in conflict or confusion with the exhibits attached to an forthcoming purchase and sale agreement, that