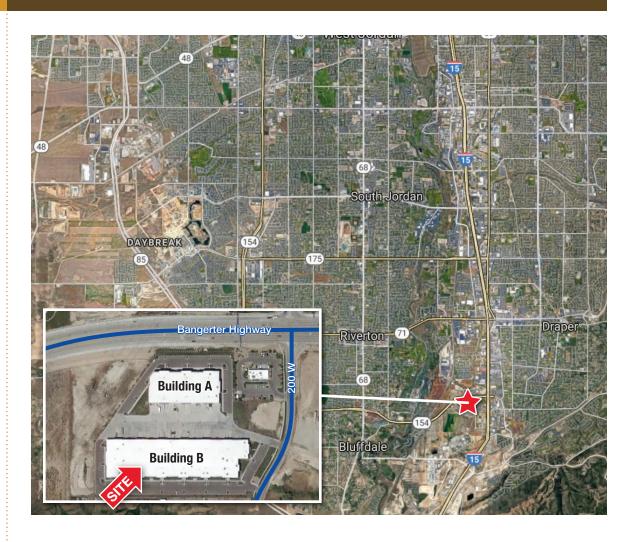

# BANGERTER RIDGE<sup>™</sup>

—BUSINESS PARK—

13702 SOUTH 200 WEST // DRAPER, UTAH

SITE MAP

FLOOR PLAN: SUITE B-2