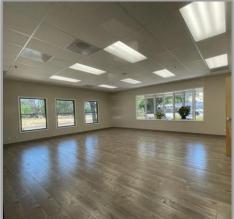

| Property Features    |                                                                                                             |
|----------------------|-------------------------------------------------------------------------------------------------------------|
| <b>Building Size</b> | 15, 750sf                                                                                                   |
| Features             | <ul><li>Single Story</li><li>On-Site Parking</li><li>Flexible Floor Plan</li><li>Close to Freeway</li></ul> |
| Suite 1 5,471 sf     | \$1.15/sf/mo +CAM 7 Private Offices, 3 Dedicated Work Areas, Break Room and 4 restrooms.                    |