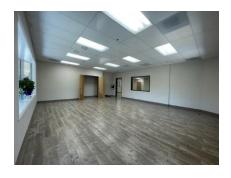

| Property Features    |                                                                                                             |
|----------------------|-------------------------------------------------------------------------------------------------------------|
| <b>Building Size</b> | 15, 750sf                                                                                                   |
| Features             | <ul><li>Single Story</li><li>On-Site Parking</li><li>Flexible Floor Plan</li><li>Close to Freeway</li></ul> |
| Suite 1 5,471 sf     | \$1.15/sf/mo +CAM 7 Private Offices, 3 Dedicated Work Areas, Break Room and 4 restrooms.                    |