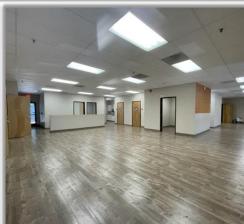

| Property Features    |                                                                                                             |
|----------------------|-------------------------------------------------------------------------------------------------------------|
| <b>Building Size</b> | 15, 750sf                                                                                                   |
| Features             | <ul><li>Single Story</li><li>On-Site Parking</li><li>Flexible Floor Plan</li><li>Close to Freeway</li></ul> |
| Suite 1 5,471 sf     | \$1.15/sf/mo +CAM 7 Private Offices, 3 Dedicated Work Areas, Break Room and 4 restrooms.                    |