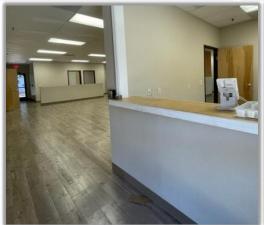

| Property Features    |                                                                                                             |
|----------------------|-------------------------------------------------------------------------------------------------------------|
| <b>Building Size</b> | 15, 750sf                                                                                                   |
| Features             | <ul><li>Single Story</li><li>On-Site Parking</li><li>Flexible Floor Plan</li><li>Close to Freeway</li></ul> |
| Suite 1 5,471 sf     | \$1.15/sf/mo +CAM 7 Private Offices, 3 Dedicated Work Areas, Break Room and 4 restrooms.                    |