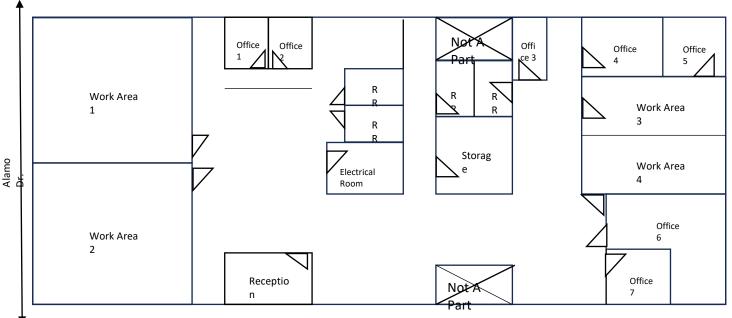

| Property Features    |                                                                                                             |
|----------------------|-------------------------------------------------------------------------------------------------------------|
| <b>Building Size</b> | 15, 750sf                                                                                                   |
| Features             | <ul><li>Single Story</li><li>On-Site Parking</li><li>Flexible Floor Plan</li><li>Close to Freeway</li></ul> |
| Suite 1 5,471 sf     | \$1.15/sf/mo +CAM 7 Private Offices, 3 Dedicated Work Areas, Break Room and 4 restrooms.                    |