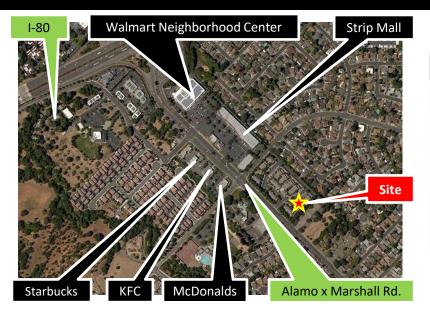

## PROFESSIONAL OFFICE SPACE FOR LEASE

**1241 Alamo Dr.** is a professional office building close to the freeway. Easy Access to downtown area with flexible floor plans and various sized spaces.

**Subject Property** is located on Alamo Drive near I-80 close to the business district, shops, gas, food, and neighborhoods.