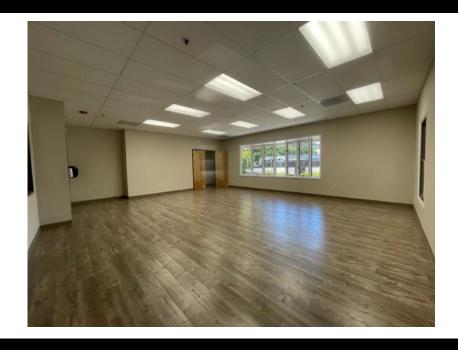

## PROFESSIONAL OFFICE SPACE FOR LEASE

**1241 Alamo Dr.** is a professional office building close to the freeway. Easy Access to downtown area with flexible floor plans and various sized spaces.

**Subject Property** is located on Alamo Drive near I-80 close to the business district, shops, gas, food, and neighborhoods.

| Property Features    |                                                                                                             |
|----------------------|-------------------------------------------------------------------------------------------------------------|
| <b>Building Size</b> | 15, 750sf                                                                                                   |
| Features             | <ul><li>Single Story</li><li>On-Site Parking</li><li>Flexible Floor Plan</li><li>Close to Freeway</li></ul> |
| Suite 1 5,471 sf     | \$1.15/sf/mo +CAM 7 Private Offices, 3 Dedicated Work Areas, Break Room and 4 restrooms.                    |