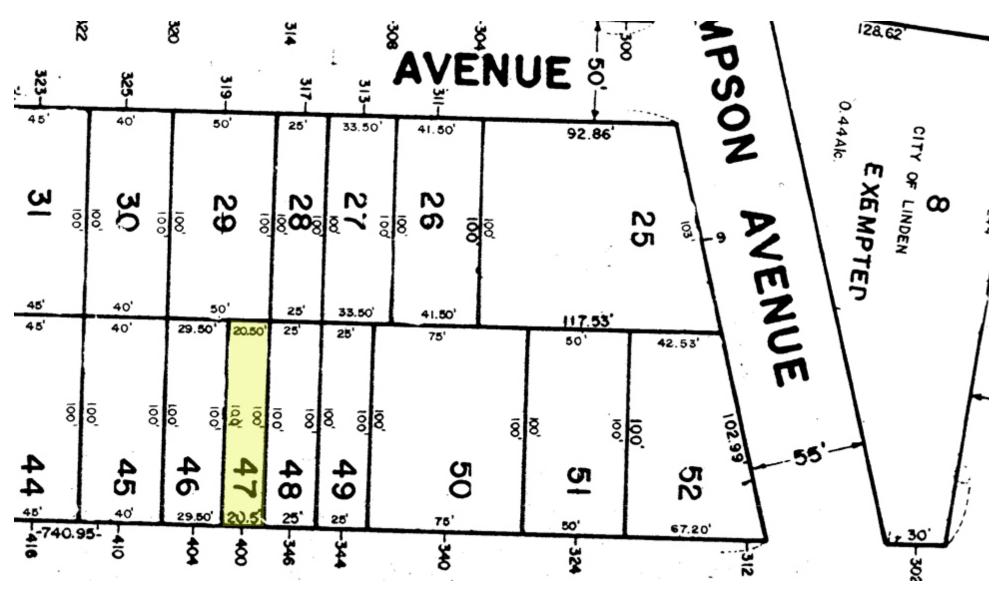

#### PROPERTY HIGHLIGHTS

- ±2.658 sf building
- Zone OPT (Office, Professional, Transition) which allows for various retail and professional uses, as well as garden and upper floor apartments
- Includes a backyard in the back of the building
- Walking distance to bus stop (NJ Transit Bus 56 and 57)
- Lot size at 20' x 100' (Block 463, Lot 47)
- Taxes: \$6,960 (2021)