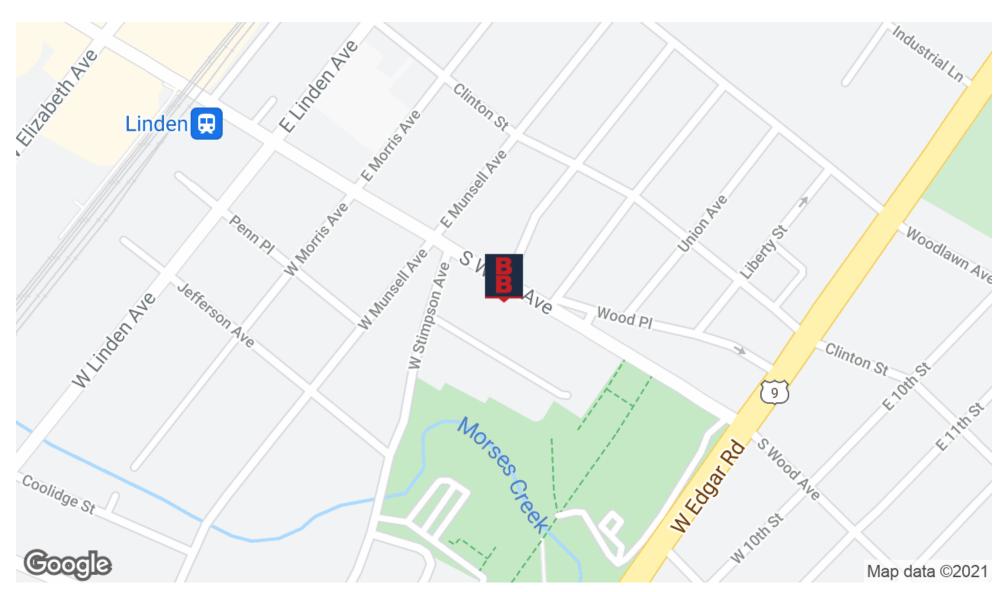

## ±2,658 SF STOREFRONT RETAIL / OFFICE / WORKSHOP

348 S Wood Ave, Linden, NJ 07036

For More Information, Contact the Exclusive Brokers

JUSTYNA KUCZAJ

Sales Associate

jkuczaj@blauberg.com 973.379.6644 x121

#### **LOCATION DESCRIPTION**

Right off of US Highway 1 0.4 miles from Linden Commuter Rail 3.0 miles from Rahway Commuter Rail 9.6 miles from Newark Liberty International Airport