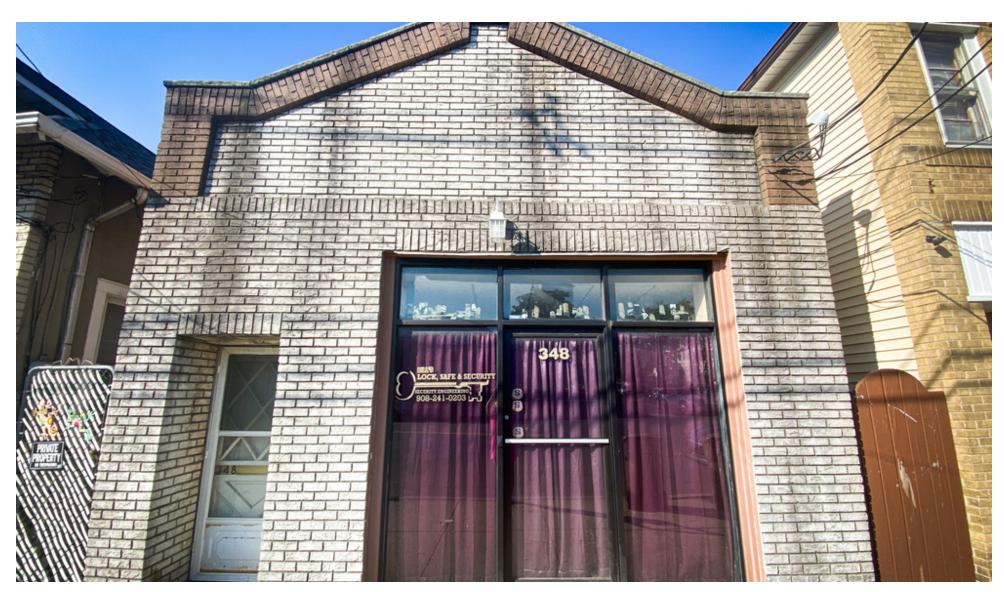

#### PROPERTY DESCRIPTION

±2.658 SF Storefront Retail / Office / Workshop

#### PROPERTY HIGHLIGHTS

- ±2.658 sf building
- Zone OPT (Office, Professional, Transition) which allows for various retail and professional uses, as well as garden and upper floor apartments
- Includes a backyard in the back of the building
- Walking distance to bus stop (NJ Transit Bus 56 and 57)
- Lot size at 20' x 100' (Block 463, Lot 47)
- Taxes: \$6,960 (2021)