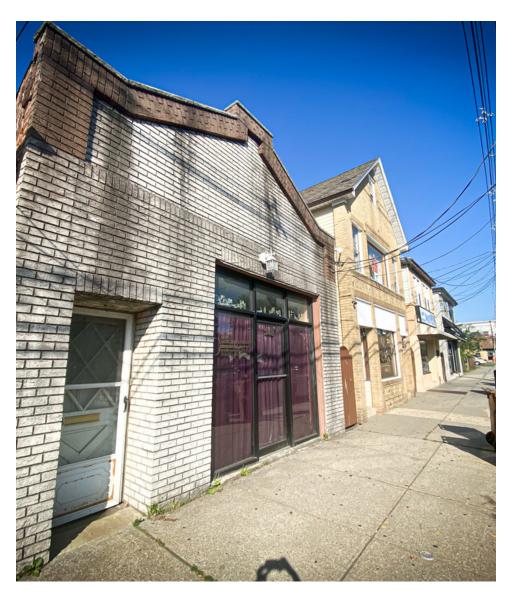

#### PROPERTY DESCRIPTION

±2.658 SF Storefront Retail / Office / Workshop

#### PROPERTY HIGHLIGHTS

- ±2.658 sf building
- Zone OPT (Office, Professional, Transition) which allows for various retail and professional uses, as well as garden and upper floor apartments
- Includes a backyard in the back of the building
- Walking distance to bus stop (NJ Transit Bus 56 and 57)
- Lot size at 20' x 100' (Block 463, Lot 47)
- Taxes: \$6,960 (2021)