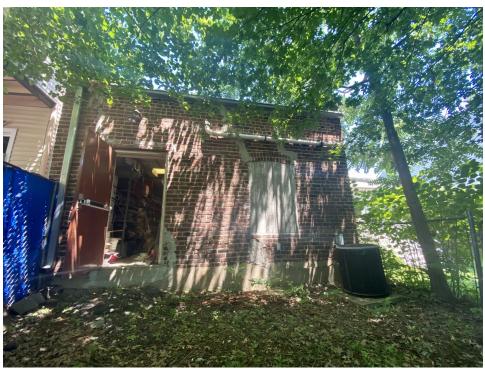

#### PROPERTY HIGHLIGHTS

- ±2.658 sf building
- Zone OPT (Office, Professional, Transition) which allows for various retail and professional uses, as well as garden and upper floor apartments
- Includes a backyard in the back of the building
- Walking distance to bus stop (NJ Transit Bus 56 and 57)
- Lot size at 20' x 100' (Block 463, Lot 47)
- Taxes: \$6,960 (2021)