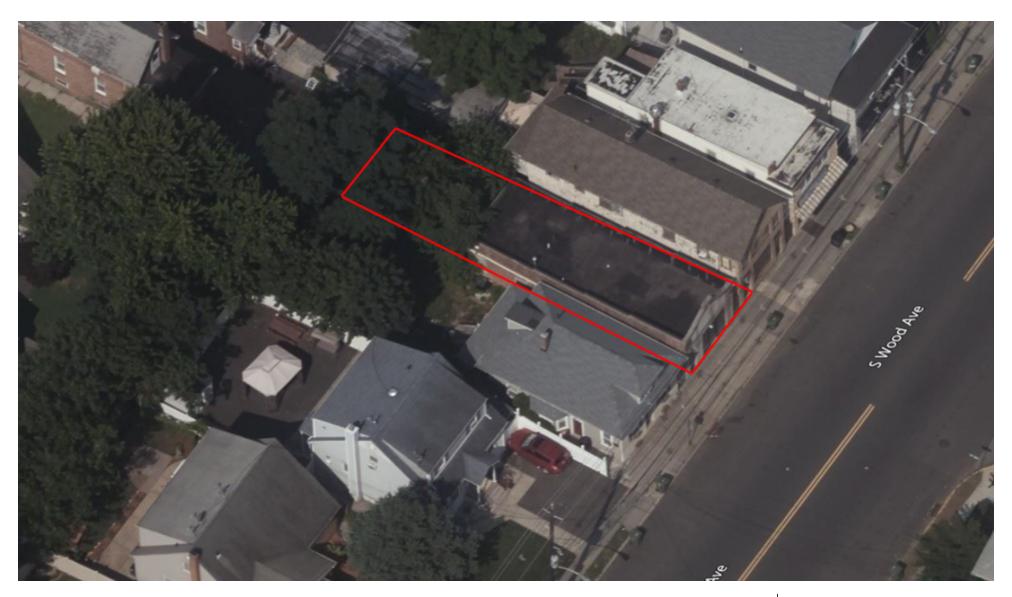

#### **LOCATION DESCRIPTION**

Right off of US Highway 1 0.4 miles from Linden Commuter Rail 3.0 miles from Rahway Commuter Rail 9.6 miles from Newark Liberty International Airport

#### PROPERTY HIGHLIGHTS

- ±2.658 sf building
- Zone OPT (Office, Professional, Transition) which allows for various retail and professional uses, as well as garden and upper floor apartments
- Includes a backyard in the back of the building
- Walking distance to bus stop (NJ Transit Bus 56 and 57)
- Lot size at 20' x 100' (Block 463, Lot 47)
- Taxes: \$6,960 (2021)