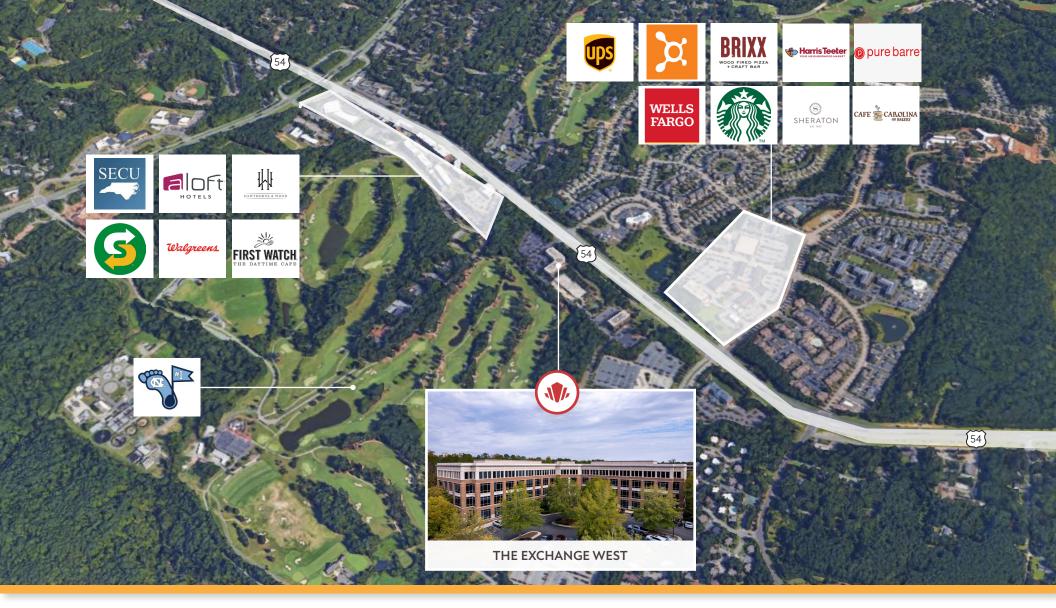

### **POINTS OF INTEREST**

#### **DINING**

- Brixx Wood Fired Pizza
- Starbucks
- Cafe Carolina & Bakery
- Subway
- Brenz Pizza

- Hawthorne & Wood
- Bin 54
- Elements
- Lime & Lemon Indian Grill
  & Bar

#### CONVENIENCE

- UPS
- UNC Finley Golf Course
- Walgreens
- Orange Theory
- Pure Barre

#### **BANKING**

- Wells Fargo
- State Employees' Credit Union

#### LODGING

- Sheraton
- A Loft Hotel

7