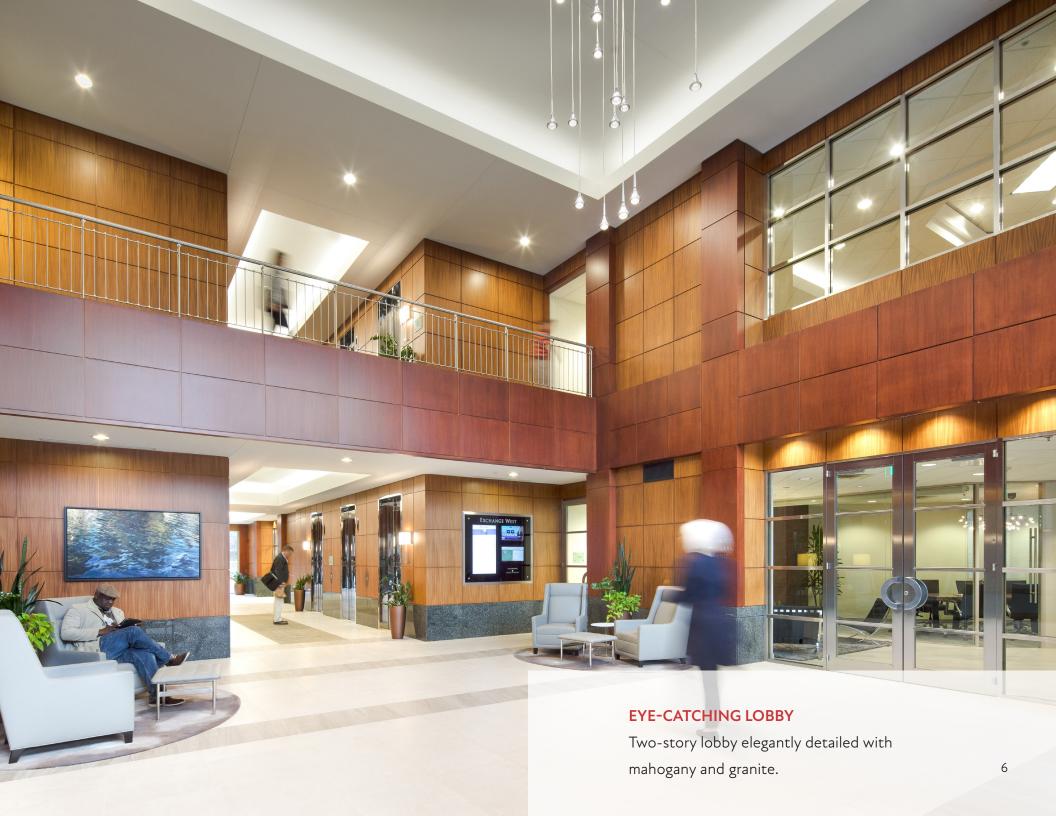

# **ABOUT**

The Exchange buildings are located within Meadowmont, a 435-acre planned community unique to Chapel Hill and the finest office park that the Triangle has to offer.

Designed to blend with the architectural characteristics of Chapel Hill and the University of North Carolina campus, the building combines traditional materials and details with clean, contemporary lines.

Areas surrounding the buildings are professionally groomed while the beauty of North Carolina's environment is protected in the natural meadow area.

1414 Raleigh Road | Chapel Hill, NC 27517

# PROPERTY HIGHLIGHTS

The Exchange East is a 57,000 SF three-story, Class A office building. Overlooking the Finley Golf Course, it's location is within walking distance to:

- Meadowmont greenway trail system
- retail and dining opportunities
- ample all-weather convenient parking
- health facilities
- business hotel