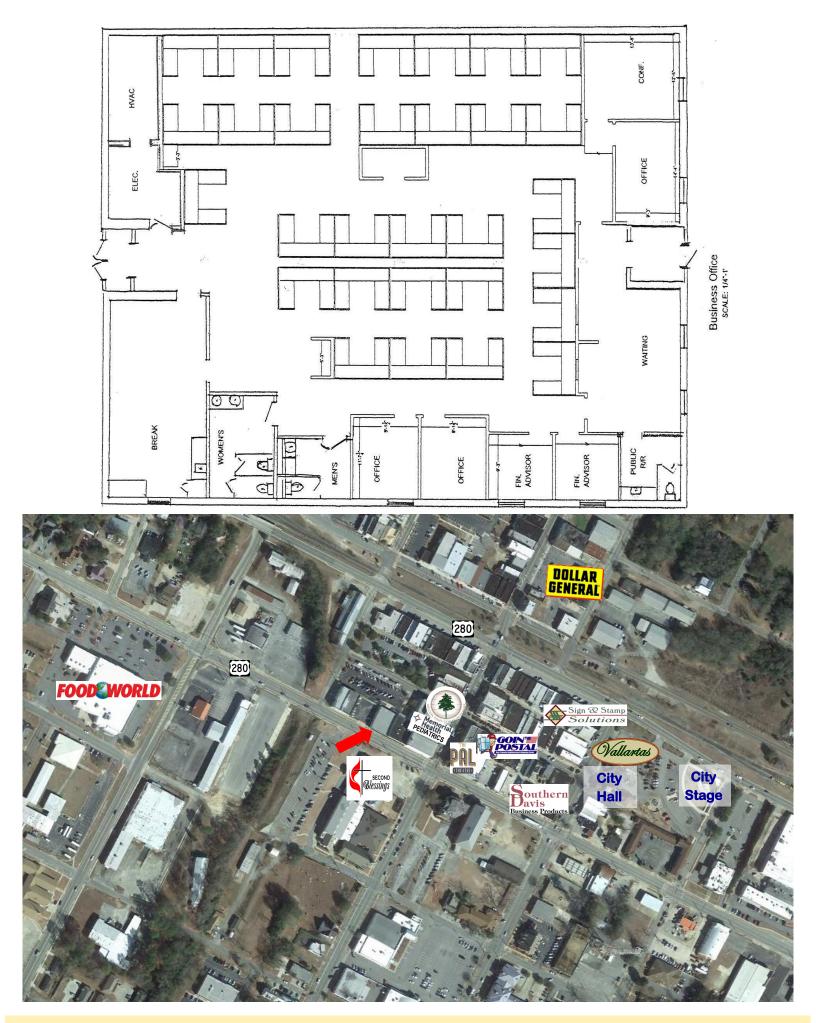

## AVAILABLE:

5,685 SF

\$6.50 per SF plus \$1.11 per SF in taxes and insurance (\$3,079.38 + 525.86 = \$3,605.24 per month)

Please contact our office for additional information.

The Temples Company PO Box 405 301 Mosley Street (30474) Vidalia, GA 30475 (912) 538-7000