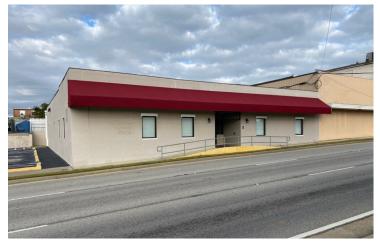

## Downtown Vidalia Office - Vidalia, GA

103 West 1st Street Vidalia, GA 30474

(Latitude, Longitude) (32,21813, -82.41390)

## Located in Downtown Vidalia

• Access to private parking lot

| DEMOGRAPHICS:               |          |          |          |  |
|-----------------------------|----------|----------|----------|--|
|                             | 5 miles  | 10 miles | 20 miles |  |
| 2022 Population:            | 16,223   | 27,547   | 54,180   |  |
| 2022 Households:            | 6,348    | 10,577   | 20,946   |  |
| 2022 Median HH Income:      | \$51,927 | \$48,458 | \$47,529 |  |
|                             |          |          |          |  |
| TRAFFIC COUNTS:             |          |          |          |  |
| Street:                     |          | Count:   |          |  |
| First Street West (US 280): | 8,200    |          |          |  |