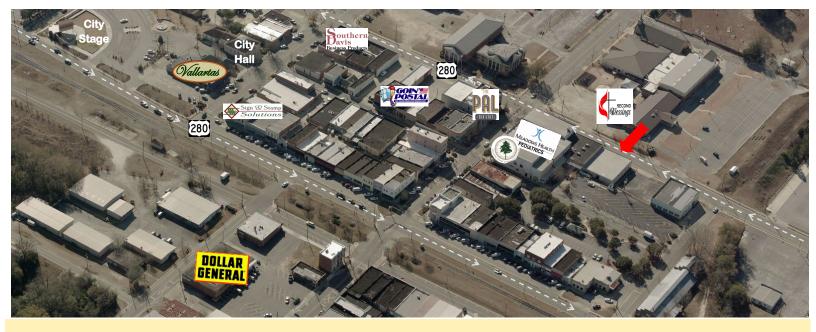

## Downtown Vidalia Office - Vidalia, GA

103 West 1st Street Vidalia, GA 30474

(Latitude, Longitude) (32,21813, -82.41390)

## Located in Downtown Vidalia

• Access to private parking lot

| DEMOGRAPHICS:               |          |          |          |  |
|-----------------------------|----------|----------|----------|--|
|                             | 5 miles  | 10 miles | 20 miles |  |
| 2022 Population:            | 16,223   | 27,547   | 54,180   |  |
| 2022 Households:            | 6,348    | 10,577   | 20,946   |  |
| 2022 Median HH Income:      | \$51,927 | \$48,458 | \$47,529 |  |
|                             |          |          |          |  |
| TRAFFIC COUNTS:             |          |          |          |  |
| Street:                     |          | Count:   |          |  |
| First Street West (US 280): | 8,200    |          |          |  |