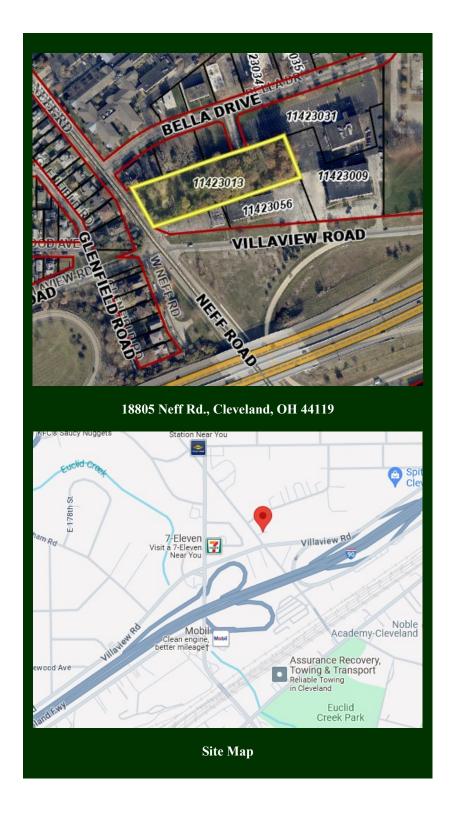

## **Multi-Family Land for Sale**

18805 Neff Rd. Cleveland, OH 44119

- **1.79** Acres
- **For Sale** (a) \$179,000
- Multi-Family Land
- Zoned: RO-C1 Residence-Office
- Additional Permitted Uses Including; Nursing Home, Child Care Center & Office Building
- Conveniently Located Directly Off of I-90 with Freeway Exposure
- Located in the 185<sup>th</sup> Market District
- Join Long-term Establishments in the 185th Business Corridor like Muldoon's, The Standard, Cebars, Scotti's Italian Eatery, Martins Menswear, Gus' Diner 185, & the historic La Salle Theatre
- Down the Street from the Cleveland Clinic Euclid Hospital and Villa-Angela-St. Joseph High School
- https://east185streetscape.com/