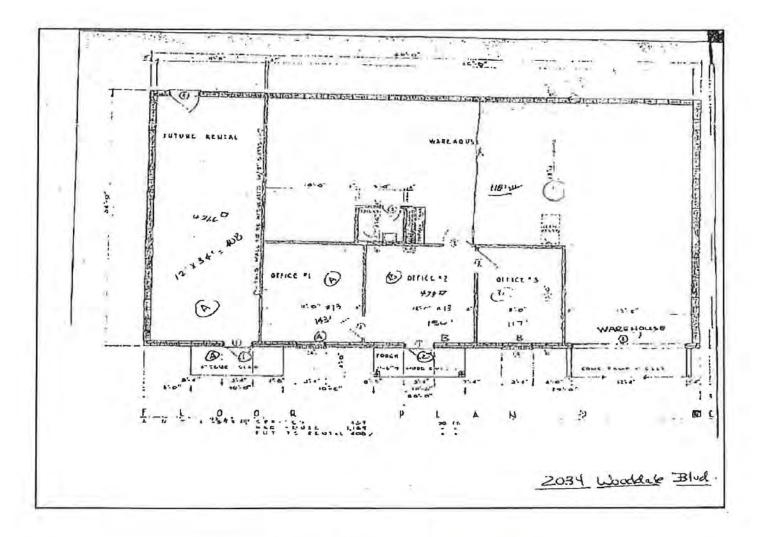

### SAURAGE ROTENBERG COMMERCIAL REAL ESTATE, LLC

5135 Bluebonnet Boulevard Baton Rouge, LA 70809

225.766.0000 | sauragerotenberg.com

FLOOR PLAN: 2034

### 2034 WOODDALE BLVD. 2,500 SF

### **AVAILABLE SPACES**

| SUITE      | TENANT    | SIZE (SF) | LEASE TYPE     | LEASE RATE        | DESCRIPTION                                                                               |
|------------|-----------|-----------|----------------|-------------------|-------------------------------------------------------------------------------------------|
| 2032_ABCDE | Available | 2,200 SF  | Modified Gross | \$2,200 per month | Base Rent + Utilities                                                                     |
| 2032_A     | Available | 1,000 SF  | Modified Gross | \$1,000 per month | Base Rent + \$200/mo. Utilities                                                           |
| 2032_B     | Available | 220 SF    | Modified Gross | \$550 per month   | Base Rent includes Utilities                                                              |
| 2032_C     | Available | 220 SF    | Modified Gross | \$550 per month   | Base Rent includes Utilities                                                              |
| 2032_D     | Available | 220 SF    | Modified Gross | \$550 per month   | Base Rent includes Utilities                                                              |
| 2032_E     | Available | 220 SF    | Modified Gross | \$550 per month   | Base Rent includes Utilities                                                              |
| 2034       | Available | 2,500 SF  | Modified Gross | \$2,917 per month | Base Rent + Utilities. Freshly Renovated; Brand<br>New Flooring, Paint, Roof and Fixtures |
| 2036_M     | Available | 550 SF    | Modified Gross | \$800 per month   | Base Rent includes Utilities                                                              |
| 2036_N     | Available | 1,000 SF  | Modified Gross | \$1,150 per month | Base Rent includes Utilities. 5 Offices, Breakroom,<br>Conference Room and 2 Restrooms    |
| 2036_0     | Available | 550 SF    | Modified Gross | \$800 per month   | Base Rent includes Utilities                                                              |
| 2036_P     | Available | 550 SF    | Modified Gross | \$800 per month   | Base Rent includes Utilities                                                              |
| 2036_QRS   | Available | 1,176 SF  | Modified Gross | \$1,200 per month | Base Rent includes Utilities                                                              |