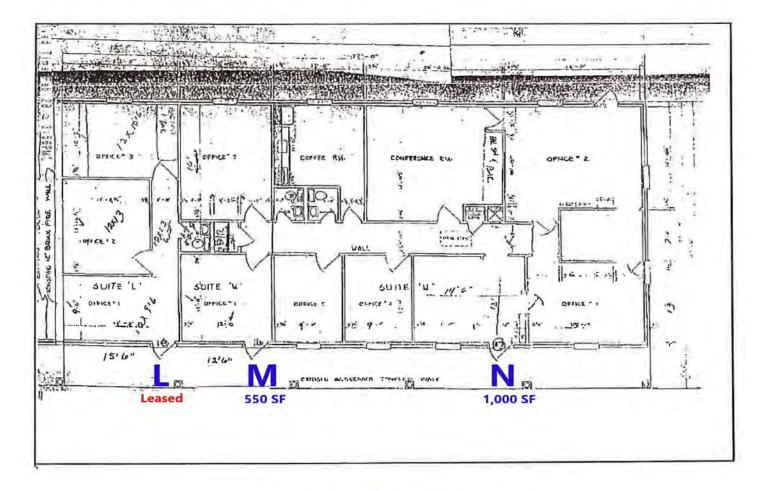

CARMEN AUSTIN, MBA, CCIM, SIOR

FLOOR PLAN: L, M, N WOODDALE CENTER OFFICE COMPLEX

2032, 2034, 2036 WOODDALE BLVD, BATON ROUGE, LA 70806

220 - 2,500 SF

### **AVAILABLE SPACES**

| SUITE      | TENANT    | SIZE (SF) | LEASE TYPE     | LEASE RATE        | DESCRIPTION                                                                               |
|------------|-----------|-----------|----------------|-------------------|-------------------------------------------------------------------------------------------|
| 2032_ABCDE | Available | 2,200 SF  | Modified Gross | \$2,200 per month | Base Rent + Utilities                                                                     |
| 2032_A     | Available | 1,000 SF  | Modified Gross | \$1,000 per month | Base Rent + \$200/mo. Utilities                                                           |
| 2032_B     | Available | 220 SF    | Modified Gross | \$550 per month   | Base Rent includes Utilities                                                              |
| 2032_C     | Available | 220 SF    | Modified Gross | \$550 per month   | Base Rent includes Utilities                                                              |
| 2032_D     | Available | 220 SF    | Modified Gross | \$550 per month   | Base Rent includes Utilities                                                              |
| 2032_E     | Available | 220 SF    | Modified Gross | \$550 per month   | Base Rent includes Utilities                                                              |
| 2034       | Available | 2,500 SF  | Modified Gross | \$2,917 per month | Base Rent + Utilities. Freshly Renovated; Brand<br>New Flooring, Paint, Roof and Fixtures |
| 2036_M     | Available | 550 SF    | Modified Gross | \$800 per month   | Base Rent includes Utilities                                                              |
| 2036_N     | Available | 1,000 SF  | Modified Gross | \$1,150 per month | Base Rent includes Utilities. 5 Offices, Breakroom,<br>Conference Room and 2 Restrooms    |
| 2036_0     | Available | 550 SF    | Modified Gross | \$800 per month   | Base Rent includes Utilities                                                              |
| 2036_P     | Available | 550 SF    | Modified Gross | \$800 per month   | Base Rent includes Utilities                                                              |
| 2036_QRS   | Available | 1,176 SF  | Modified Gross | \$1,200 per month | Base Rent includes Utilities                                                              |