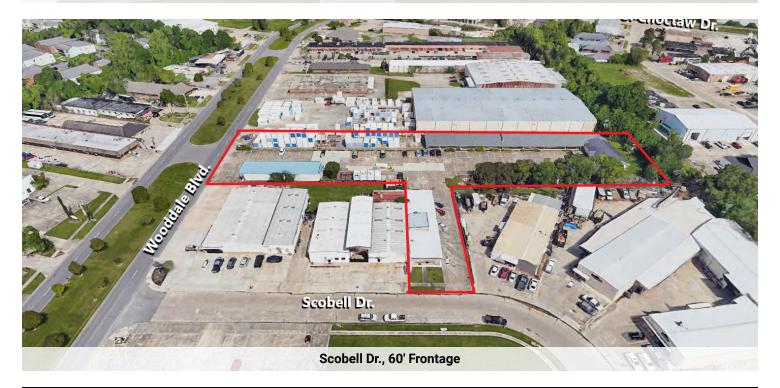

# **WOODDALE CENTER OFFICE COMPLEX**

2032, 2034, 2036 WOODDALE BLVD, BATON ROUGE, LA 70806

220 - 2,500 SF

**OFFICE FOR LEASE** 

7185 Scobell Dr.

7185 Scobell Dr., Suite B

7185 Scobell Dr., Suite B

7185 Scobell Dr., Suite B

7185 Scobell Dr., Suite B

7185 Scobell Di., Suite B