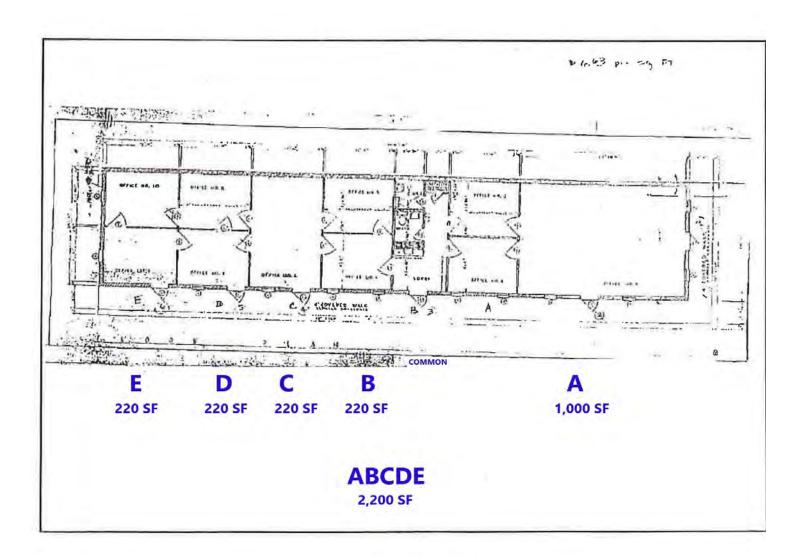

### FLOOR PLAN 2032 WOODDALE BLVD.

### **AVAILABLE SPACES**

| SUITE      | TENANT    | SIZE (SF) | LEASE TYPE     | LEASE RATE        | DESCRIPTION                                                                               |
|------------|-----------|-----------|----------------|-------------------|-------------------------------------------------------------------------------------------|
| 2032_ABCDE | Available | 2,200 SF  | Modified Gross | \$2,200 per month | Base Rent + Utilities                                                                     |
| 2032_A     | Available | 1,000 SF  | Modified Gross | \$1,000 per month | Base Rent + \$200/mo. Utilities                                                           |
| 2032_B     | Available | 220 SF    | Modified Gross | \$550 per month   | Base Rent includes Utilities                                                              |
| 2032_C     | Available | 220 SF    | Modified Gross | \$550 per month   | Base Rent includes Utilities                                                              |
| 2032_D     | Available | 220 SF    | Modified Gross | \$550 per month   | Base Rent includes Utilities                                                              |
| 2032_E     | Available | 220 SF    | Modified Gross | \$550 per month   | Base Rent includes Utilities                                                              |
| 2034       | Available | 2,500 SF  | Modified Gross | \$2,917 per month | Base Rent + Utilities. Freshly Renovated; Brand<br>New Flooring, Paint, Roof and Fixtures |
| 2036_M     | Available | 550 SF    | Modified Gross | \$800 per month   | Base Rent includes Utilities                                                              |
| 2036_N     | Available | 1,000 SF  | Modified Gross | \$1,150 per month | Base Rent includes Utilities. 5 Offices, Breakroom,<br>Conference Room and 2 Restrooms    |
| 2036_0     | Available | 550 SF    | Modified Gross | \$800 per month   | Base Rent includes Utilities                                                              |
| 2036_P     | Available | 550 SF    | Modified Gross | \$800 per month   | Base Rent includes Utilities                                                              |
| 2036_QRS   | Available | 1,176 SF  | Modified Gross | \$1,200 per month | Base Rent includes Utilities                                                              |