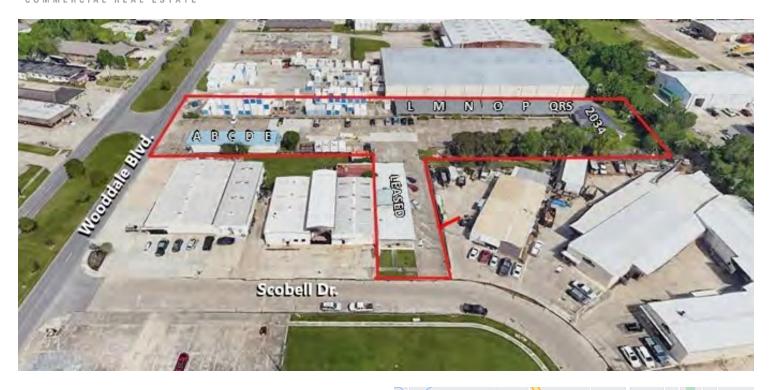

### **PROPERTY HIGHLIGHTS**

- Wooddale Center Office Complex
- Affordable Office Space Available with a Variety of Floor Plans
- 2032 Wooddale: 2,500 SF. Freshly Renovated; New Flooring, New Paint, New Fixtures and New Roof
- +/-1.66 Acre Lot
- 121' Frontage on Wooddale Blvd.
- Centrally Located, Established Area near the new Amazon Fulfillment Center corner of Airline Hwy. and Florida Blvd.
- Easy Access, Dual Access Points
- All Leases are Modified Gross
- Zoned M-2

### **AVAILABLE SPACES**

| SUITE      | TENANT    | SIZE (SF) | LEASE TYPE     | LEASE RATE        | DESCRIPTION                                                                               |
|------------|-----------|-----------|----------------|-------------------|-------------------------------------------------------------------------------------------|
| 2032_ABCDE | Available | 2,200 SF  | Modified Gross | \$2,200 per month | Base Rent + Utilities                                                                     |
| 2032_A     | Available | 1,000 SF  | Modified Gross | \$1,000 per month | Base Rent + \$200/mo. Utilities                                                           |
| 2032_B     | Available | 220 SF    | Modified Gross | \$550 per month   | Base Rent includes Utilities                                                              |
| 2032_C     | Available | 220 SF    | Modified Gross | \$550 per month   | Base Rent includes Utilities                                                              |
| 2032_D     | Available | 220 SF    | Modified Gross | \$550 per month   | Base Rent includes Utilities                                                              |
| 2032_E     | Available | 220 SF    | Modified Gross | \$550 per month   | Base Rent includes Utilities                                                              |
| 2034       | Available | 2,500 SF  | Modified Gross | \$2,917 per month | Base Rent + Utilities. Freshly Renovated; Brand<br>New Flooring, Paint, Roof and Fixtures |
| 2036_M     | Available | 550 SF    | Modified Gross | \$800 per month   | Base Rent includes Utilities                                                              |
| 2036_N     | Available | 1,000 SF  | Modified Gross | \$1,150 per month | Base Rent includes Utilities. 5 Offices, Breakroom,<br>Conference Room and 2 Restrooms    |
| 2036_0     | Available | 550 SF    | Modified Gross | \$800 per month   | Base Rent includes Utilities                                                              |
| 2036_P     | Available | 550 SF    | Modified Gross | \$800 per month   | Base Rent includes Utilities                                                              |
| 2036_QRS   | Available | 1,176 SF  | Modified Gross | \$1,200 per month | Base Rent includes Utilities                                                              |