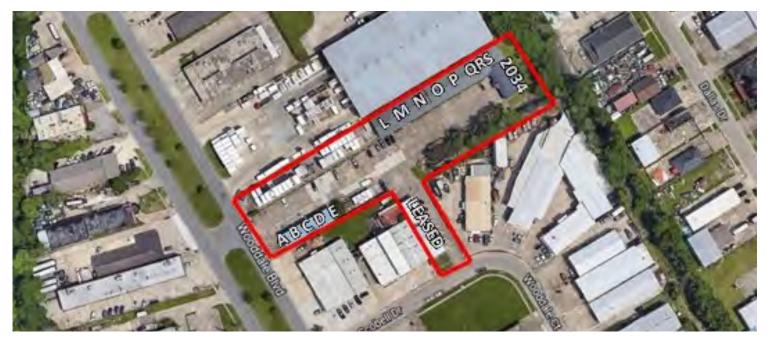

### **PROPERTY HIGHLIGHTS**

- Wooddale Center Office Complex
- Affordable Office Space Available with a Variety of Floor Plans
- 2032 Wooddale: 2,500 SF. Freshly Renovated; New Flooring, New Paint, New Fixtures and New Roof
- +/-1.66 Acre Lot
- 121' Frontage on Wooddale Blvd.
- Centrally Located, Established Area near the new Amazon Fulfillment Center corner of Airline Hwy. and Florida Blvd.
- Easy Access, Dual Access Points
- All Leases are Modified Gross
- Zoned M-2

### **AVAILABLE SPACES**

| SUITE      | TENANT    | SIZE (SF) | LEASE TYPE     | LEASE RATE        | DESCRIPTION                                                                               |
|------------|-----------|-----------|----------------|-------------------|-------------------------------------------------------------------------------------------|
| 2032_ABCDE | Available | 2,200 SF  | Modified Gross | \$2,200 per month | Base Rent + Utilities                                                                     |
| 2032_A     | Available | 1,000 SF  | Modified Gross | \$1,000 per month | Base Rent + \$200/mo. Utilities                                                           |
| 2032_B     | Available | 220 SF    | Modified Gross | \$550 per month   | Base Rent includes Utilities                                                              |
| 2032_C     | Available | 220 SF    | Modified Gross | \$550 per month   | Base Rent includes Utilities                                                              |
| 2032_D     | Available | 220 SF    | Modified Gross | \$550 per month   | Base Rent includes Utilities                                                              |
| 2032_E     | Available | 220 SF    | Modified Gross | \$550 per month   | Base Rent includes Utilities                                                              |
| 2034       | Available | 2,500 SF  | Modified Gross | \$2,917 per month | Base Rent + Utilities. Freshly Renovated; Brand<br>New Flooring, Paint, Roof and Fixtures |
| 2036_M     | Available | 550 SF    | Modified Gross | \$800 per month   | Base Rent includes Utilities                                                              |
| 2036_N     | Available | 1,000 SF  | Modified Gross | \$1,150 per month | Base Rent includes Utilities. 5 Offices, Breakroom,<br>Conference Room and 2 Restrooms    |
| 2036_0     | Available | 550 SF    | Modified Gross | \$800 per month   | Base Rent includes Utilities                                                              |
| 2036_P     | Available | 550 SF    | Modified Gross | \$800 per month   | Base Rent includes Utilities                                                              |
| 2036_QRS   | Available | 1,176 SF  | Modified Gross | \$1,200 per month | Base Rent includes Utilities                                                              |