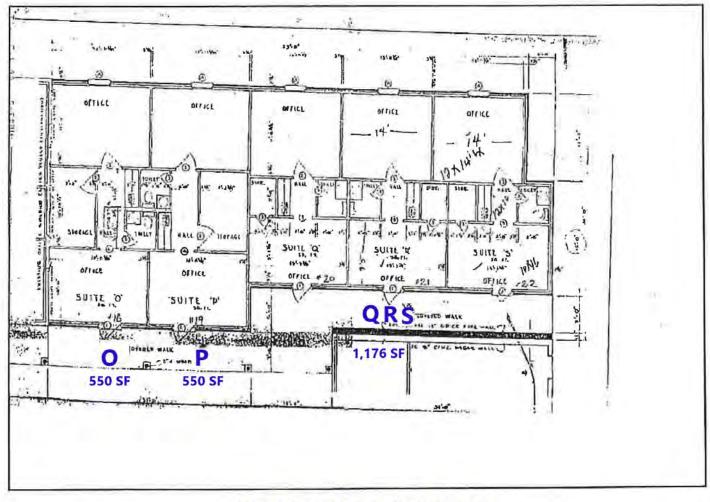

### SAURAGE ROTENBERG COMMERCIAL REAL ESTATE, LLC

5135 Bluebonnet Boulevard Baton Rouge, LA 70809

225.766.0000 | sauragerotenberg.com

FLOOR PLAN: O, P, QRS

WOODDALE CENTER OFFICE COMPLEX

2032, 2034, 2036 WOODDALE BLVD, BATON ROUGE, LA 70806

### 2036 WOODDALE BLVD.