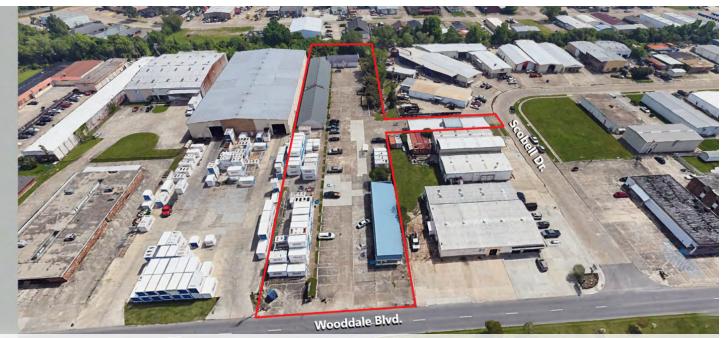

### **PROPERTY HIGHLIGHTS**

- Wooddale Center Office Complex
- Affordable Office Space Available with a Variety of Floor Plans
- 2032 Wooddale: 2,500 SF. Freshly Renovated; New Flooring, New Paint, New Fixtures and New Roof
- +/-1.66 Acre Lot
- 121' Frontage on Wooddale Blvd.
- Centrally Located, Established Area near the new Amazon Fulfillment Center corner of Airline Hwy. and Florida Blvd.
- Easy Access, Dual Access Points
- All Leases are Modified Gross
- Zoned M-2

### **AVAILABLE SPACES**

| SUITE      | TENANT    | SIZE (SF) | LEASE TYPE     | LEASE RATE        | DESCRIPTION                                                                               |
|------------|-----------|-----------|----------------|-------------------|-------------------------------------------------------------------------------------------|
| 2032_ABCDE | Available | 2,200 SF  | Modified Gross | \$2,200 per month | Base Rent + Utilities                                                                     |
| 2032_A     | Available | 1,000 SF  | Modified Gross | \$1,000 per month | Base Rent + \$200/mo. Utilities                                                           |
| 2032_B     | Available | 220 SF    | Modified Gross | \$550 per month   | Base Rent includes Utilities                                                              |
| 2032_C     | Available | 220 SF    | Modified Gross | \$550 per month   | Base Rent includes Utilities                                                              |
| 2032_D     | Available | 220 SF    | Modified Gross | \$550 per month   | Base Rent includes Utilities                                                              |
| 2032_E     | Available | 220 SF    | Modified Gross | \$550 per month   | Base Rent includes Utilities                                                              |
| 2034       | Available | 2,500 SF  | Modified Gross | \$2,917 per month | Base Rent + Utilities. Freshly Renovated; Brand<br>New Flooring, Paint, Roof and Fixtures |
| 2036_M     | Available | 550 SF    | Modified Gross | \$800 per month   | Base Rent includes Utilities                                                              |
| 2036_N     | Available | 1,000 SF  | Modified Gross | \$1,150 per month | Base Rent includes Utilities. 5 Offices, Breakroom,<br>Conference Room and 2 Restrooms    |
| 2036_0     | Available | 550 SF    | Modified Gross | \$800 per month   | Base Rent includes Utilities                                                              |
| 2036_P     | Available | 550 SF    | Modified Gross | \$800 per month   | Base Rent includes Utilities                                                              |
| 2036_QRS   | Available | 1,176 SF  | Modified Gross | \$1,200 per month | Base Rent includes Utilities                                                              |