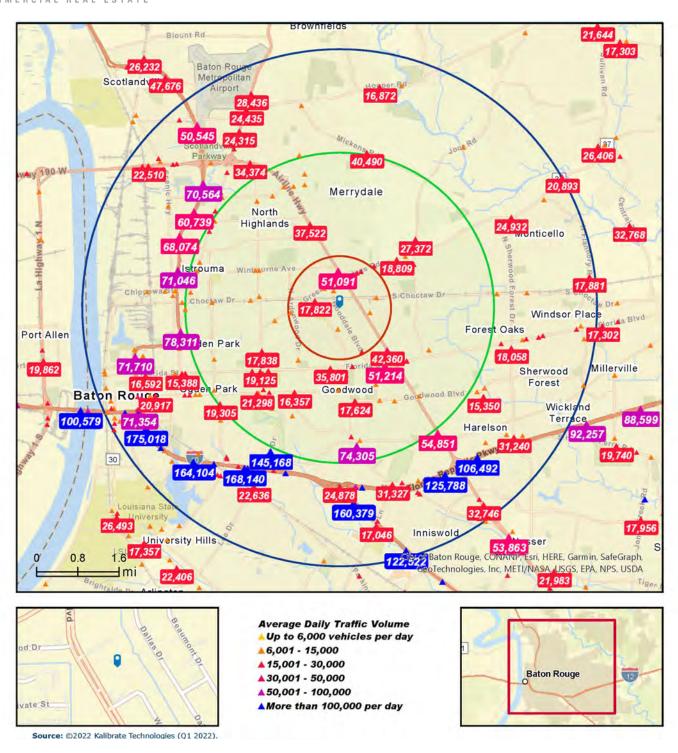

#### carmen@sr-cre.com

SAURAGE ROTENBERG COMMERCIAL REAL ESTATE, LLC

5135 Bluebonnet Boulevard

Baton Rouge, LA 70809

225.766.0000 | sauragerotenberg.com

**TRAFFIC COUNT MAP** 