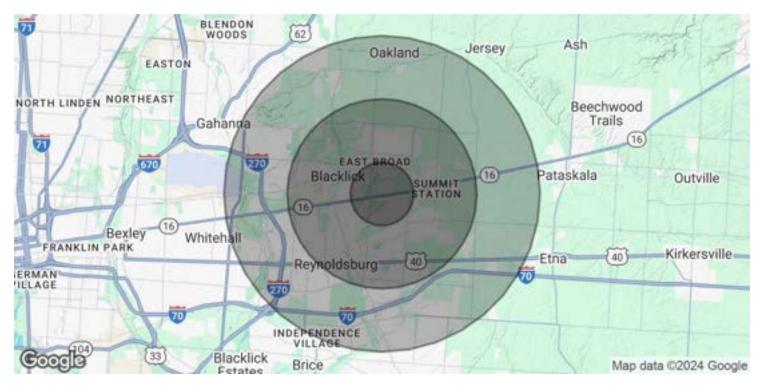

#### **Demographics Map & Report**

#### Broad Street Plaza East

8070 - 8200 East Broad Street, Reynoldsburg, OH 43068

| POPULATION           | 1 MILE | 3 MILES | 5 MILES |
|----------------------|--------|---------|---------|
| Total Population     | 11,455 | 67,537  | 141,952 |
| Average Age          | 34.8   | 38.0    | 37.6    |
| Average Age (Male)   | 32.5   | 35.9    | 35.8    |
| Average Age (Female) | 34.4   | 39.6    | 39.1    |

| HOUSEHOLDS & INCOME | 1 MILE    | 3 MILES   | 5 MILES   |
|---------------------|-----------|-----------|-----------|
| Total Households    | 4,014     | 26,061    | 57,181    |
| # of Persons per HH | 2.9       | 2.6       | 2.5       |
| Average HH Income   | \$90,924  | \$84,933  | \$82,462  |
| Average House Value | \$180,510 | \$196,391 | \$181,442 |