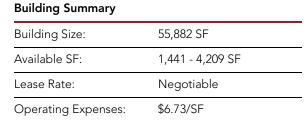

#### Broad Street Plaza East

8070 - 8200 East Broad Street, Reynoldsburg, OH 43068

| SUITE | TENANT NAME          | SPACE SIZE | SUITE | TENANT NAME         | SPACE SIZE |
|-------|----------------------|------------|-------|---------------------|------------|
| 8110  | New Nails            | 1,200 SF   | 8134  | AVAILABLE           | 4,209 SF   |
| 8112  | Kumon Math & Reading | 1,488 SF   | 8138  | Subway              | 1,600 SF   |
| 8114  | Sugar Rush Bakery    | 2,738 SF   | 8150  | Skechers            | 6,968 SF   |
| 8122  | Cato Fashions        | 4,360 SF   | 8170  | Pet Supplies Plus   | 8,877 SF   |
| 8126  | CosmoProf            | 3,000 SF   | 8200  | Ross Dress for Less | 20,001 SF  |
| 8130  | Space Available      | 1,441 SF   |       |                     |            |