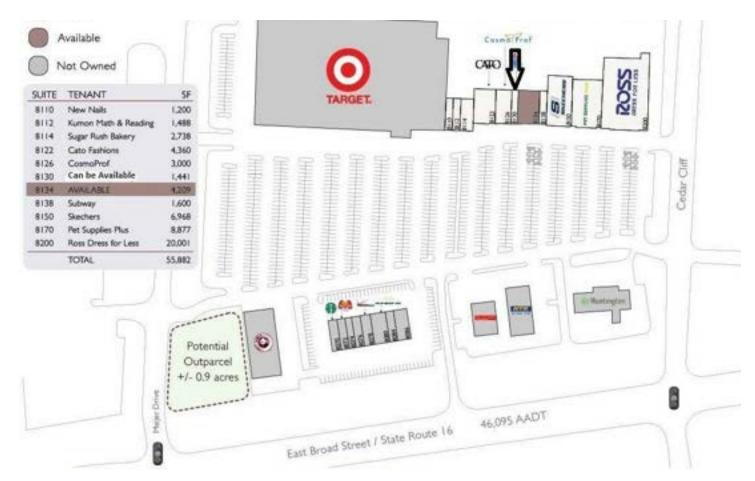

#### Broad Street Plaza East

8070 - 8200 East Broad Street, Reynoldsburg, OH 43068

| SUITE | TENANT NAME          | SPACE SIZE | SUITE | TENANT NAME         | SPACE SIZE |
|-------|----------------------|------------|-------|---------------------|------------|
| 8110  | New Nails            | 1,200 SF   | 8134  | AVAILABLE           | 4,209 SF   |
| 8112  | Kumon Math & Reading | 1,488 SF   | 8138  | Subway              | 1,600 SF   |
| 8114  | Sugar Rush Bakery    | 2,738 SF   | 8150  | Skechers            | 6,968 SF   |
| 8122  | Cato Fashions        | 4,360 SF   | 8170  | Pet Supplies Plus   | 8,877 SF   |
| 8126  | CosmoProf            | 3,000 SF   | 8200  | Ross Dress for Less | 20,001 SF  |
| 8130  | Space Available      | 1,441 SF   |       |                     |            |