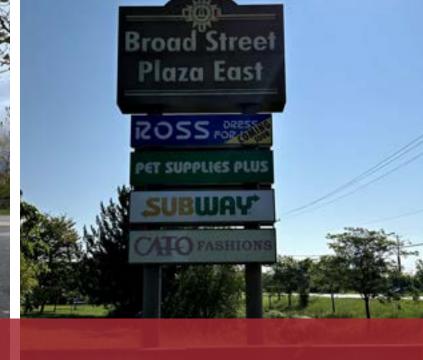

#### **Property Description**

Broad Street Plaza East is a power center in Reynoldsburg, Ohio, anchored by Target, Ross and Skechers and shadow anchored by Meijer. The center is strategically located along East Broad Street, across the street from The Limited Brands Corporate Headquarters and benefits from the explosive commercial and residential growth all around.

#### Broad Street Plaza East

8070 - 8200 East Broad Street, Reynoldsburg, OH 43068

| SUITE | TENANT NAME          | SPACE SIZE | SUITE | TENANT NAME         | SPACE SIZE |
|-------|----------------------|------------|-------|---------------------|------------|
| 8110  | New Nails            | 1,200 SF   | 8134  | AVAILABLE           | 4,209 SF   |
| 8112  | Kumon Math & Reading | 1,488 SF   | 8138  | Subway              | 1,600 SF   |
| 8114  | Sugar Rush Bakery    | 2,738 SF   | 8150  | Skechers            | 6,968 SF   |
| 8122  | Cato Fashions        | 4,360 SF   | 8170  | Pet Supplies Plus   | 8,877 SF   |
| 8126  | CosmoProf            | 3,000 SF   | 8200  | Ross Dress for Less | 20,001 SF  |
| 8130  | Space Available      | 1,441 SF   |       |                     |            |