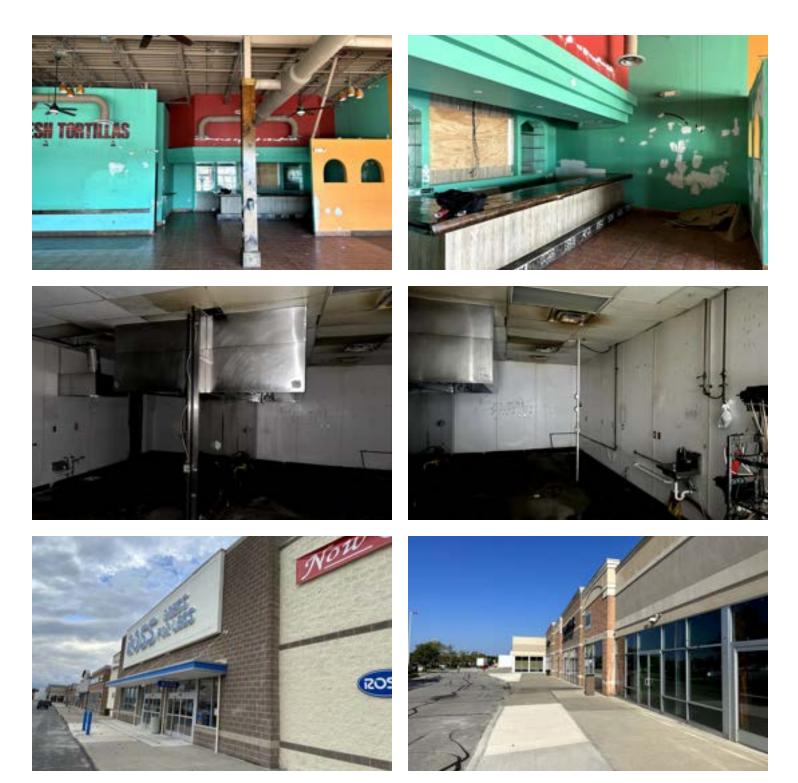

#### **Additional Photos**

#### **Property Highlights**

- 4,209 SF former restaurant space available now!
- Over 30,000 VPD on E Broad Street
- New Ross store open now!
- Newly signed lease with Sketchers
- Center is shadow-anchored by Target