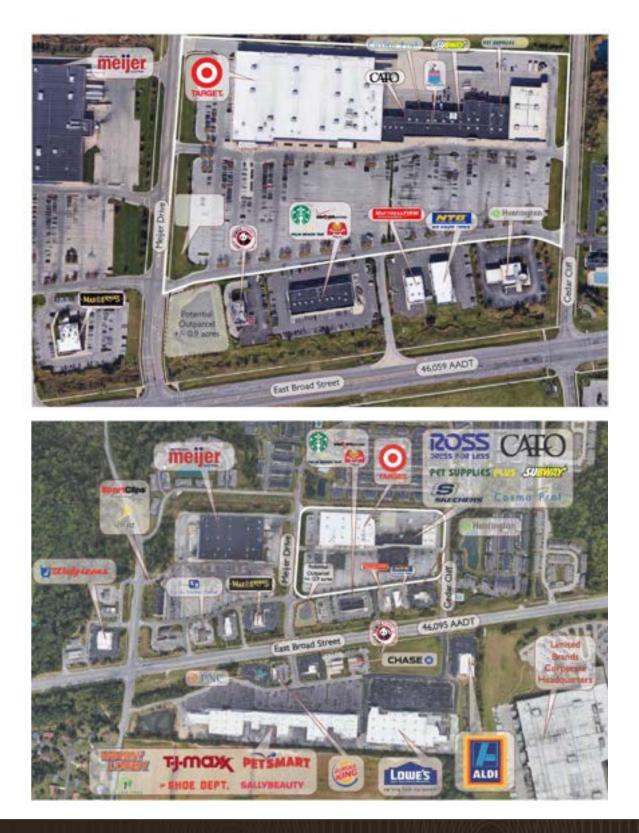

#### **Property Description**

Broad Street Plaza East is a power center in Reynoldsburg, Ohio, anchored by Target, Ross and Skechers and shadow anchored by Meijer. The center is strategically located along East Broad Street, across the street from The Limited Brands Corporate Headquarters and benefits from the explosive commercial and residential growth all around.

#### Broad Street Plaza East

8070 - 8200 East Broad Street, Reynoldsburg, OH 43068

| SUITE | TENANT NAME          | SPACE SIZE | SUITE | TENANT NAME         | SPACE SIZE |
|-------|----------------------|------------|-------|---------------------|------------|
| 8110  | New Nails            | 1,200 SF   | 8134  | AVAILABLE           | 4,209 SF   |
| 8112  | Kumon Math & Reading | 1,488 SF   | 8138  | Subway              | 1,600 SF   |
| 8114  | Sugar Rush Bakery    | 2,738 SF   | 8150  | Skechers            | 6,968 SF   |
| 8122  | Cato Fashions        | 4,360 SF   | 8170  | Pet Supplies Plus   | 8,877 SF   |
| 8126  | CosmoProf            | 3,000 SF   | 8200  | Ross Dress for Less | 20,001 SF  |
| 8130  | Space Available      | 1,441 SF   |       |                     |            |

#### Broad Street Plaza East

**Tim Maly** 614.358.2089 tmaly@goblackgate.com