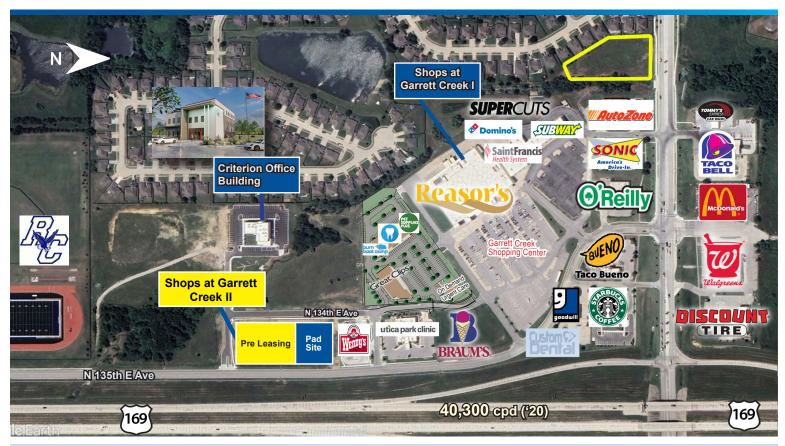

#### New Owasso Retail Development Now Pre Leasing

# The Shops at Garrett Creek II

N 135th E Ave Owasso, OK 74021

#### Site Plan