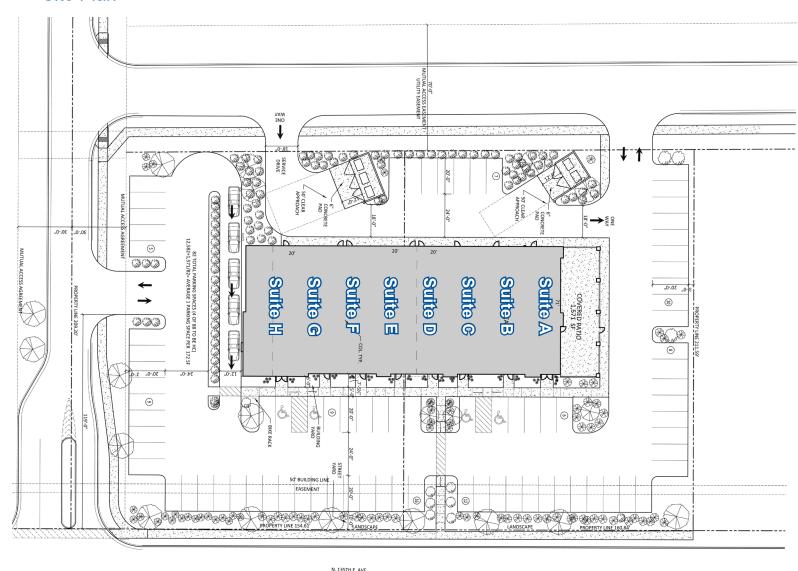

#### Site Plan

#### Available Spaces (Pre-Leasing)\*

Suite A <u>+2,015 SF plus +1,571 SF Covered Patio</u>

Suites B - G  $\pm 1,400$  SF (each) Suite H  $\pm 2,015$  SF (w/drive-thru)

\*Spaces can be combined

Call Grant Stewart, CCIM, or Vicki Patterson, CCIM at 918.935.2010