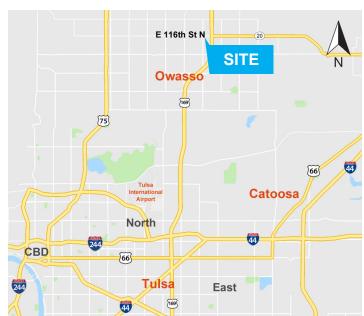

## New Owasso Retail Development Now Pre Leasing

# The Shops at Garrett Creek II

N 135th E Ave Owasso, OK 74021

| Demographics          |          |           |          |
|-----------------------|----------|-----------|----------|
| 2023                  | 1 Mile   | 3 Miles   | 5 Miles  |
| Population            | 4,024    | 38,902    | 71,007   |
| Average HH Income     | \$99,616 | \$102,656 | \$99,833 |
| Owner Occupied Units  | 1,384    | 14,195    | 26,446   |
| Renter Occupied Units | 229      | 2,718     | 6,223    |