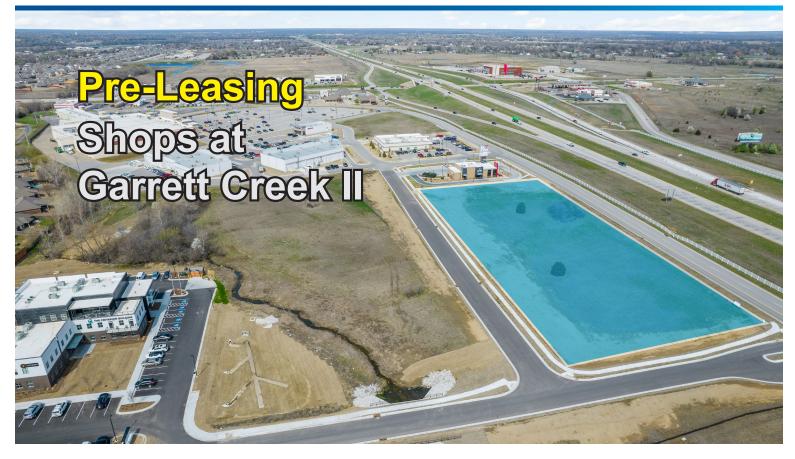

### New Owasso Retail Development Now Pre Leasing

# The Shops at Garrett Creek II

N 135th E Ave Owasso, OK 74021