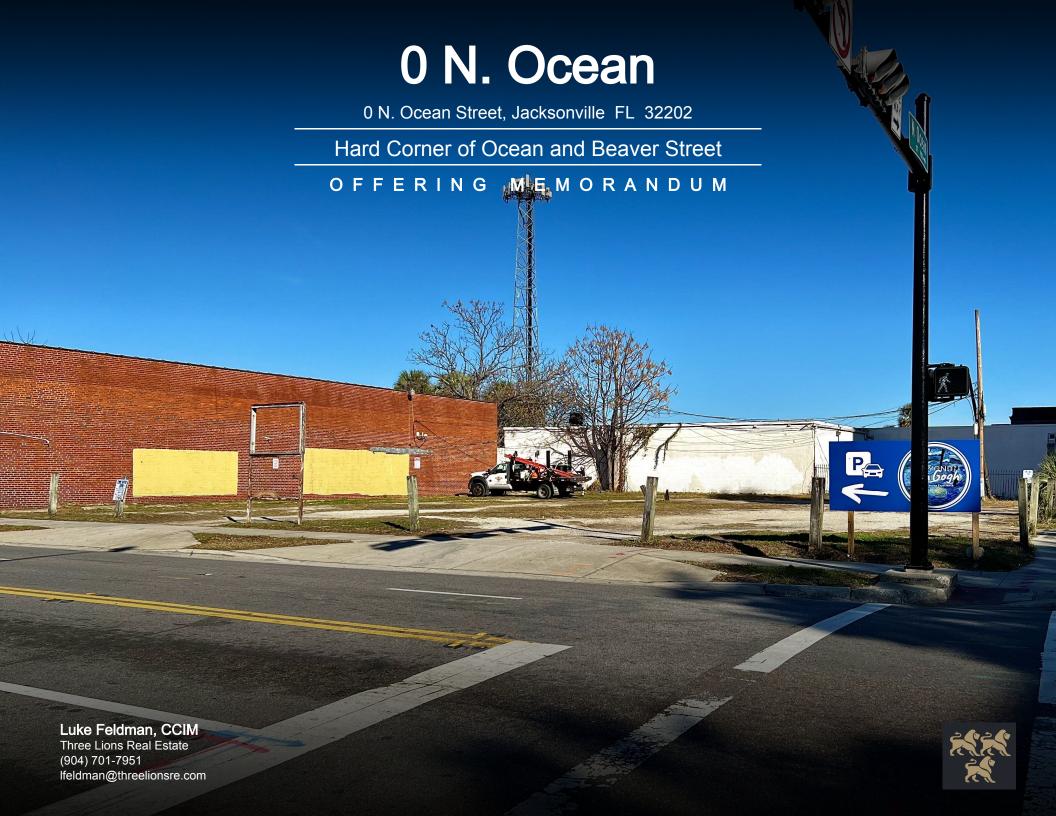

### **OFFERING SUMMARY**

| ADDRESS        | 0 N. Ocean Street<br>Jacksonville FL 32202 |
|----------------|--------------------------------------------|
| OFFERING PRICE | \$449,000                                  |
| PRICE PSF      | \$40.73                                    |
| LAND SF        | 11,024 SF                                  |
| LAND ACRES     | 0.25                                       |
| ZONING TYPE    | CCBD                                       |
| UNITS          | 50                                         |
| APN            | 074065 0000                                |

### **Growing Downtown Market**

- Over \$3 Billion of investment in urban core development pipeline
- Over 1,000 new units currently planned in Downtown Jacksonville

| PROPERTY FEAT   | URES               |
|-----------------|--------------------|
| LAND SF         | 11,024             |
| LAND ACRES      | 0.25               |
| # OF PARCELS    | 1                  |
| ZONING TYPE     | CCBD               |
| APN             | 074065 0000        |
| LOT DIMENSION   | 103.1' x 105'      |
| CORNER LOCATION | Beaver and Ocean   |
| NEIGHBORING PI  | POPERTIES          |
| NORTH           | Medical Office     |
| SOUTH           | Beaver St.         |
| EAST            | Ocean St.          |
| WEST            | Fulfillment Center |