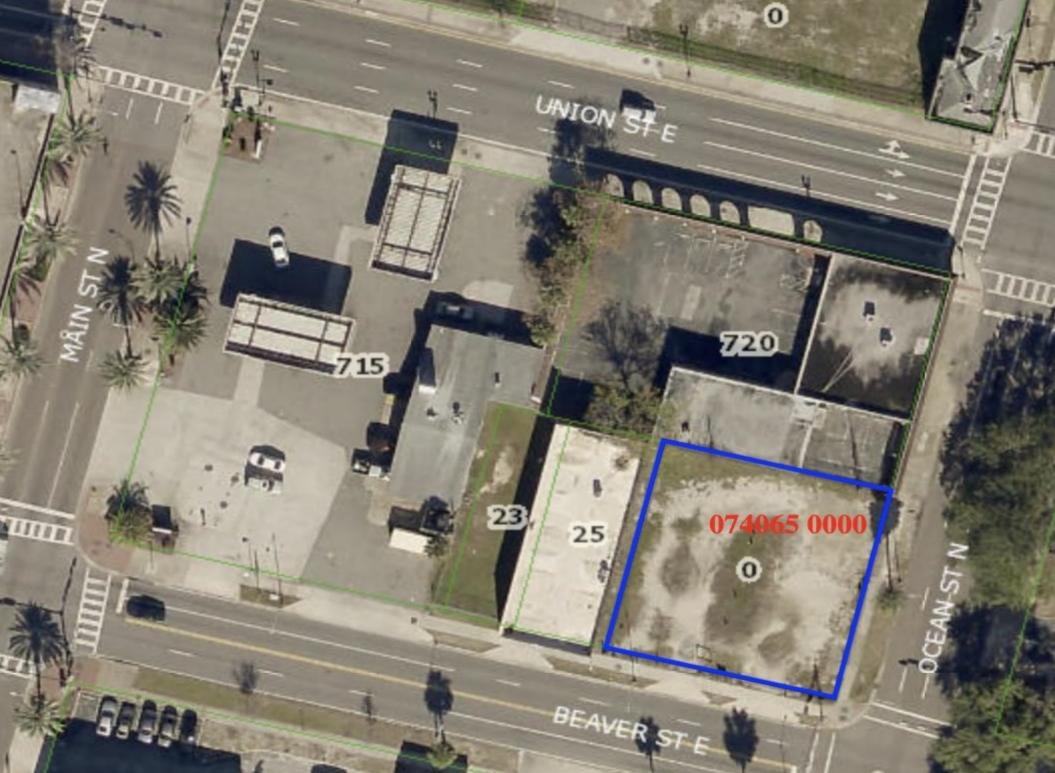

### **OFFERING SUMMARY**

| ADDRESS        | 0 N. Ocean Street<br>Jacksonville FL 32202 |
|----------------|--------------------------------------------|
| OFFERING PRICE | \$449,000                                  |
| PRICE PSF      | \$40.73                                    |
| LAND SF        | 11,024 SF                                  |
| LAND ACRES     | 0.25                                       |
| ZONING TYPE    | CCBD                                       |
| UNITS          | 50                                         |
| APN            | 074065 0000                                |

### **Growing Downtown Market**

- Over \$3 Billion of investment in urban core development pipeline
- Over 1,000 new units currently planned in Downtown Jacksonville

| PROPERTY FEAT   | URES               |
|-----------------|--------------------|
| LAND SF         | 11,024             |
| LAND ACRES      | 0.25               |
| # OF PARCELS    | 1                  |
| ZONING TYPE     | CCBD               |
| APN             | 074065 0000        |
| LOT DIMENSION   | 103.1' x 105'      |
| CORNER LOCATION | Beaver and Ocean   |
| NEIGHBORING PI  | POPERTIES          |
| NORTH           | Medical Office     |
| SOUTH           | Beaver St.         |
| EAST            | Ocean St.          |
| WEST            | Fulfillment Center |