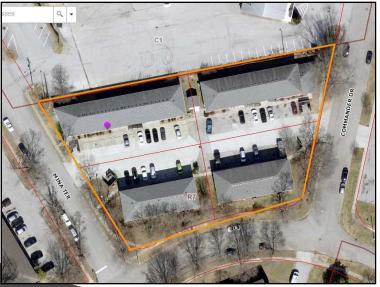

# RARE NEWER BUILD

31 Newer Units Louisviile

# Louisville, KY 40220



Price: \$3,999,000 Pricing Guidance

### **Property Highlights**

- 31 Units built between 2016 and 2013. Nearly perfect rental history with room for rent growth. Low maintenance and all utilities are separately metered.
- Investment Grade Apartments.



Weichert,

ABG

Bill Friel, CCIM Broker bill@abgrealtors.com Mike Burlew VP of Sales 502-649-7061 mike@abgrealtors.com 123456 Bill Friel, CCIM Presedent 5026094778 bill@abgrealtors.com

## PROPERTY SUMMARY

3220 COMMANDER DRIVE





### **Property Summary**

\$3,999,000 Price: Units: 31 Price / Unit: \$129,000 243,379 NOI: CAP Rate: 6.1 GRM: 16.4 100% Occupancy: Building SF: 28,293 Price / SF: \$141.34 Lot Size: 1.19 Acres Parking: 46 Renovated: New 2006-2013

### **Property Overview**

Scarce newer built apartments are located on Louisville's south side. Proximity to all major highways and Louisville International Airport. Solid brick veneer construction with separate gas and electric meters as well as separate sub-meters for water for all units.

#### **Location Overview**

The 40220-z