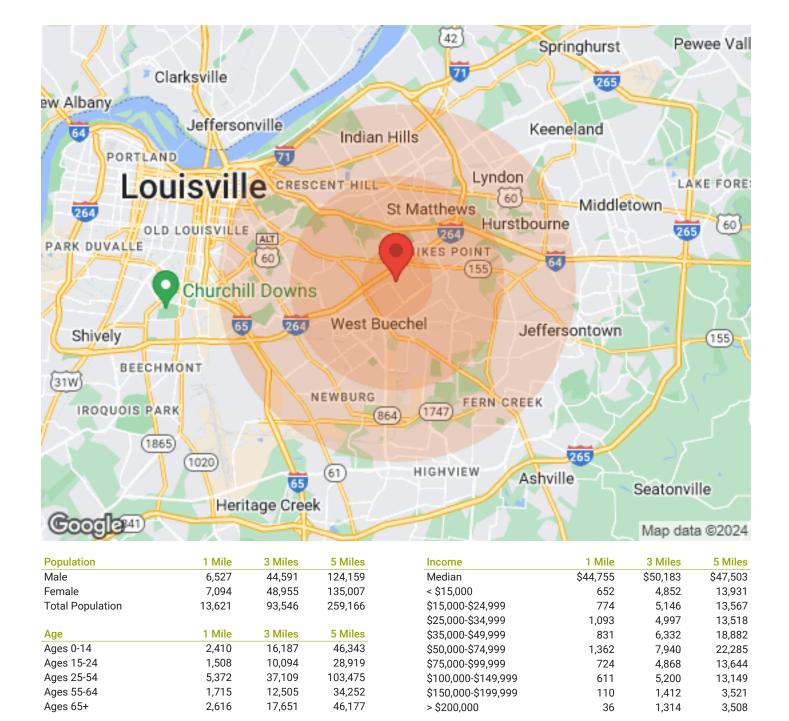

## **DEMOGRAPHICS**

| <b>ABG REALT</b> | ORS    |
|------------------|--------|
| 9115 Leesgat     | e Road |
| Louisville, KY   | 40222  |

Race

White

Black

Am In/AK Nat

Hawaiian

Hispanic

Multi-Racial

3 Miles

75,909

13,413

4.198

6,356

10

5

5 Miles

207.746

37,594

13.685

19,552

66

25

1 Mile

11,705

1,308

1

N/A

714

1,020

Housing

**Total Units** 

Owner Occupied

Renter Occupied

Occupied

Vacant

5 Miles

127,678

118,892

73,991

44.901

8,786

3 Miles

46,191

43,368

27,675

15.693

2,823

1 Mile

6,756

6,402

4,298

2.104

354