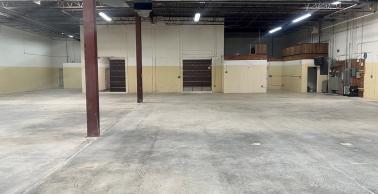

#### **Property Features**

- Approximately 10,000 SF
- Two (2) loading docks
- 700 SF office
- Easy access to Rts. 32 and I-95