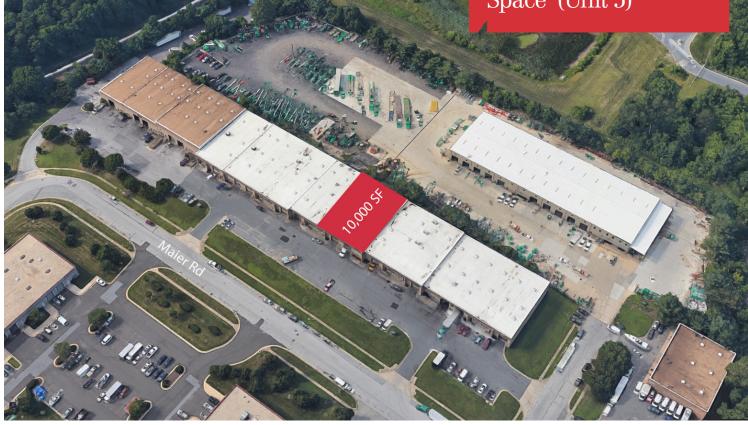

### For Lease Warehouse Space (Unit 5)

# 9070 Maier Road

Laurel, Howard County, MD

#### **Property Features**

- Approximately 10,000 SF
- Two (2) loading docks
- 700 SF office
- Easy access to Rts. 32 and I-95