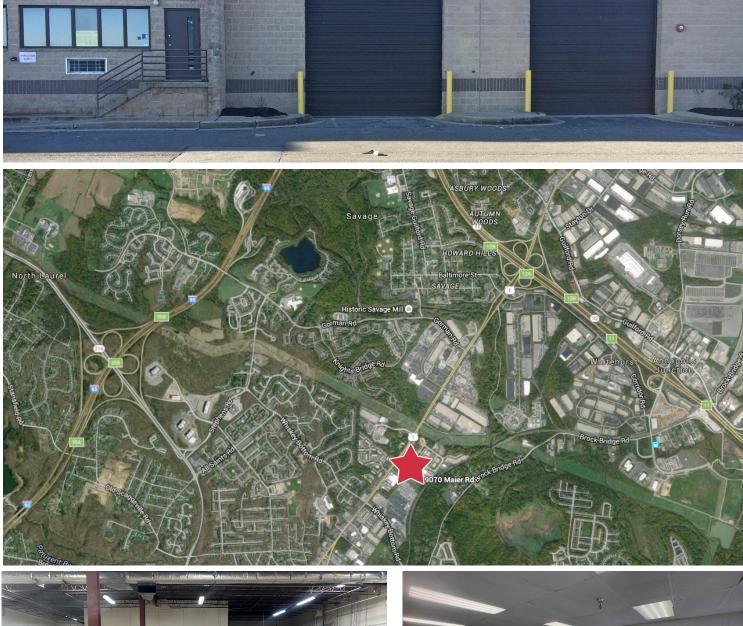

# 9070 Maier Road

Laurel, Howard County, MD

#### **Property Features**

- Approximately 10,000 SF
- Two (2) loading docks
- 700 SF office
- Easy access to Rts. 32 and I-95