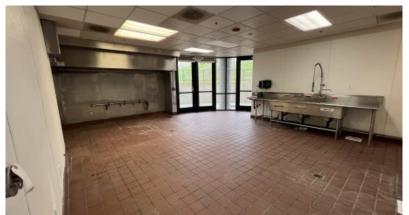

#### Suite 100: ± 3,400 SF - ± 11,519 SF

- > Currently Office with Commercial Kitchen for Lease
- > Flexible Divisibility
- > 100% HVAC
- > Up to 9,000 SF Flex Space with 15' Clear Height
- > Ability to Convert to Industrial
- > Contiguous with Suite 140 for ± 13,319 SF

#### FLOOR PLAN - AS-IS

Suite 100 ± 3,400 SF - 11,519 SF

\$1.95/SF - \$2.15/SF, MG

\*Contiguous with Suite 140 for ±12,547 SF

Opportunity to lease ground floor with attached outdoor patio space. Unique mix of large open area, window-lined private offices, and two private multi-fixture restrooms. The suite is inclusive of a commercial kitchen with a vented hood. Divisible to ±2,000 SF.

## INTERIOR PHOTOS - SUITE 100

(619) 469-3600 | 10721 Treena St, Ste 200 | San Diego, CA 92131 | www.PacificCoastCommercial.com | Lic. 01209930

The information contained herein has been given to us by the owner of the property or other sources we deem reliable, we have no reason to doubt its accuracy, but we do not guarantee it. All information, including zoning and use, should be verified prior to transaction.