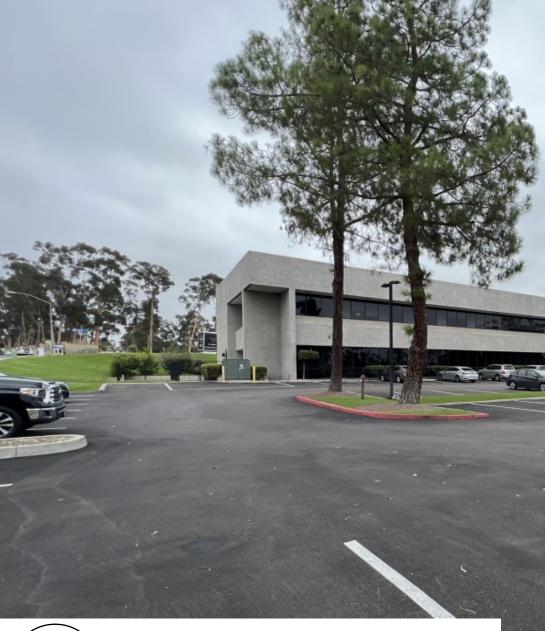

# FOR LEASE & SUBLEASE

## 10174 Old Grove Rd, San Diego, CA 92131



SCRIPPS RANCH
OFFICE / FLEX / INDUSTRIAL
WITH COMMERCIAL KITCHEN

± 1,028 -13,816 RSF





High Quality Office/Corporate Headquarters





BO GIBBONS | Lic. 01367936 Senior Vice President (858) 699-3458 Bo@PacificCoastCommercial.com LEE SURYANI | Lic. 013848473 Associate Vice President (858) 598-2892 Lee@PacificCoastCommercial.com **OFFICE (619) 469-3600 | Lic. 01209930** 10721 Treena St., Suite 200 San Diego, CA 92131

www.PacificCoastCommercial.com



## (3)

Lease Rate: \$1.95/SF - 2.15/SF, Modified Gross

#### PROPERTY FEATURES



#### Suite 100: ± 3,400 SF - ± 11,519 SF

- > Currently Office with Commercial Kitchen for Lease
- > Flexible Divisibility
- > 100% HVAC
- > Up to 9,000 SF Flex Space with 15' Clear Height
- > Ability to Convert to Industrial
- > Contiguous with Suite 140 for ± 13,319 SF

#### Suite 140: ± 1,028 SF

- > Office for Sublease
- > Contiguous with Suite 100 for ± 12,547 SF



High Quality Office/Corporate Headquarters



Upgraded Lobby & Restrooms



Excellent Freeway Access to I-15



Abundance of Onsite Parking



Signage Opportunity



Close Proximity to Retail Amenities

#### FLOOR PLAN - AS-IS

Suite 100 ± 3,400 SF - 11,519 SF

\$1.95/SF - \$2.15/SF, MG

\*Contiguous with Suite 140 for ±12,547 SF

Opportun