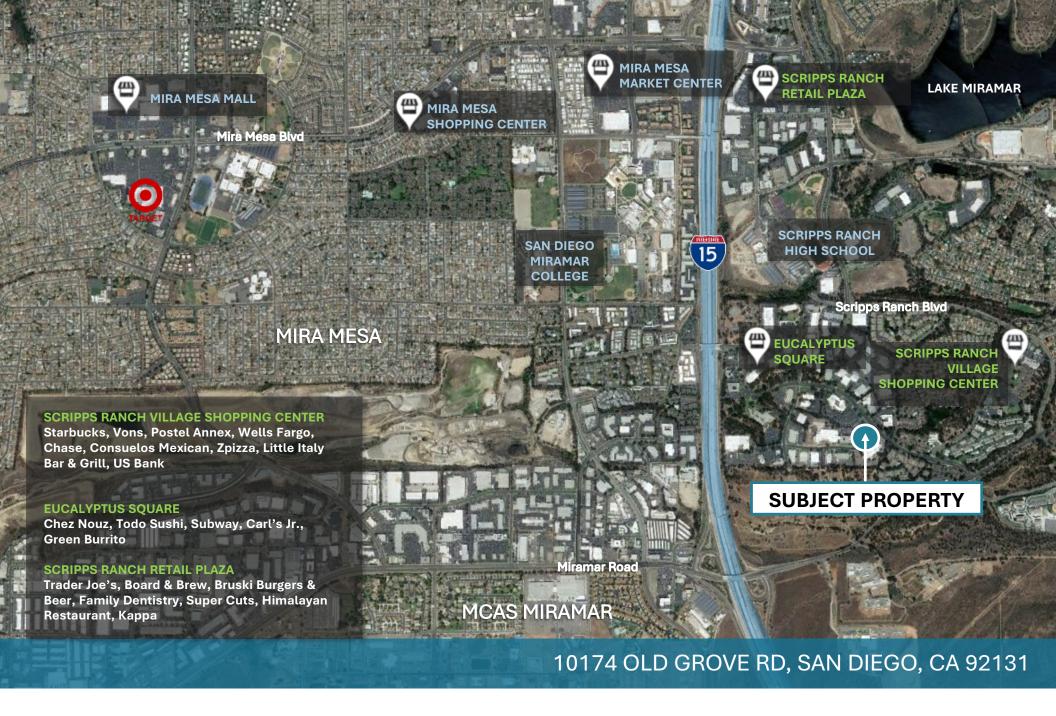

ONCEPTUAL DEMISING

Suite 100

± 3,400 SF - 11,519 SF

\$2.15/SF, MG

\*Contiguous with Suite 140 for ±12,547 SF



<sup>\*</sup> FLOOR PLAN IS NOT TO SCALE; FOR REFERENCE PURPOSES ONLY.

## FLOOR PLAN - INDUSTRIAL/FLEX SPACE

Suite 100

± 11,519 SF

\$1.95/SF - \$2.15/SF, MG



<sup>\*</sup> FLOOR PLAN IS NOT TO SCALE; FOR REFERENCE PURPOSES ONLY.

Suite 120

±1,333 SF

Sublease Available on 01/01/2025

**Contact Agent for Details** 

\*Contiguous with Suite 100 for ±12,547 SF



<sup>\*</sup> FLOOR PLAN IS NOT TO SCALE; FOR REFERENCE PURPOSES ONLY.

Suite 140

±1,028 SF

Sublease through 1/15/2026

**Contact Agent for Details** 

\*Contiguous with Suite 100 for ±12,547 SF



<sup>\*</sup> FLOOR PLAN IS NOT TO SCALE; FOR REFERENCE PURPOSES ONLY.

## INTERIOR PHOTOS - SUITE 100













(619) 469-3600 | 10721 Treena St, Ste 200 | San Diego, CA 92131 | www.PacificCoastCommercial.com | Lic. 01209930

The information contained herein has been given to us by the owner of the property or other sources we deem reliable, we have no reason to doubt its accuracy, but we do not guarantee it. All information, including zoning and use, should be verified prior to transaction.