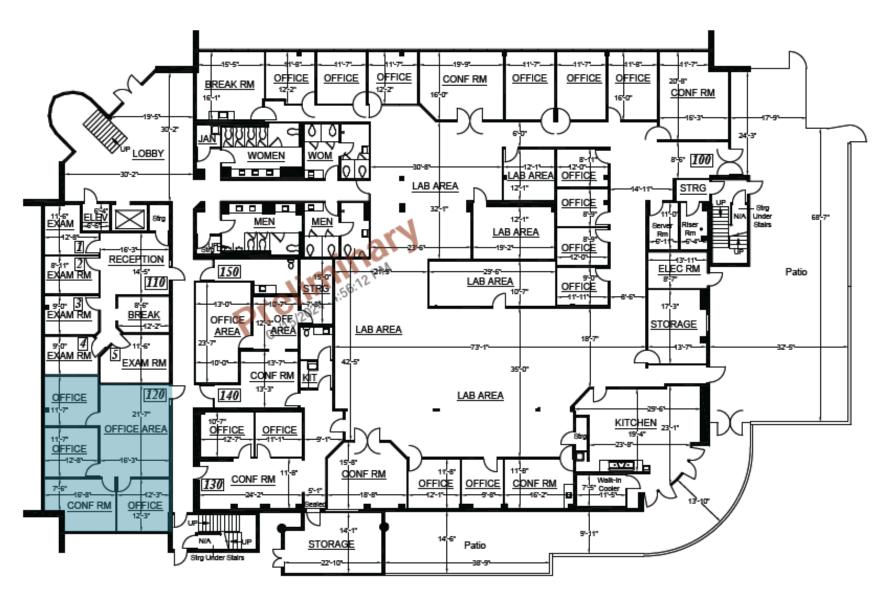

## FLOOR PLAN - INDUSTRIAL/FLEX SPACE

Suite 100

± 11,519 SF

\$1.95/SF - \$2.15/SF, MG

<sup>\*</sup> FLOOR PLAN IS NOT TO SCALE; FOR REFERENCE PURPOSES ONLY.

Suite 120

±1,333 SF

Sublease Available on 01/01/2025

**Contact Agent for Details** 

\*Contiguous with Suite 100 for ±12,547 SF

<sup>\*</sup> FLOOR PLAN IS NOT TO SCALE; FOR REFERENCE PURPOSES ONLY.

Suite 140

±1,028 SF

Sublease through 1/15/2026

**Contact Agent for Details** 