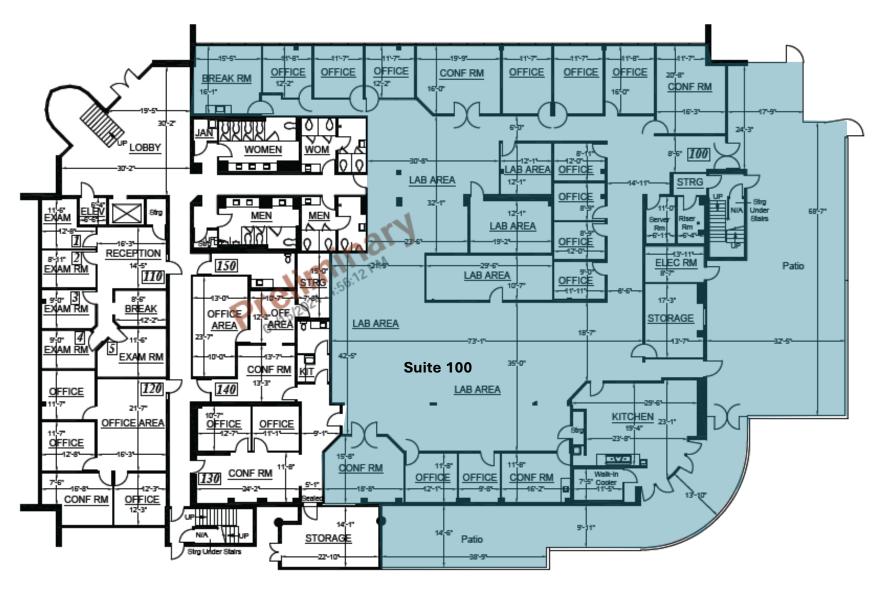

#### FLOOR PLAN - AS-IS

Suite 100 ± 3,400 SF - 11,519 SF

\$1.95/SF - \$2.15/SF, MG

\*Contiguous with Suite 140 for ±12,547 SF

Opportunity to lease ground floor with attached outdoor patio space. Unique mix of large open area, window-lined private offices, and two private multi-fixture restrooms. The suite is inclusive of a commercial kitchen with a vented hood. Divisible to ±2,000 SF.

<sup>\*</sup> FLOOR PLAN IS NOT TO SCALE; FOR REFERENCE PURPOSES ONLY.