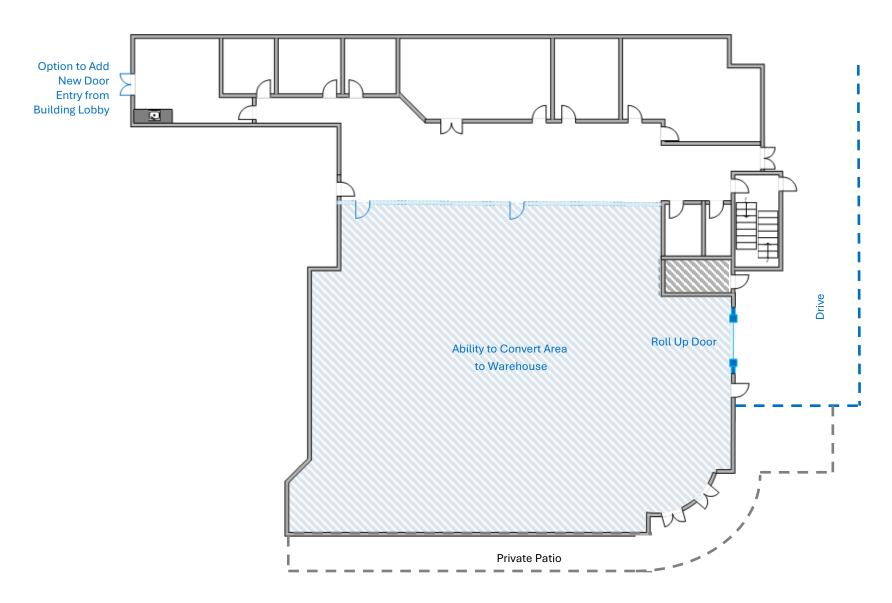

## FLOOR PLAN - INDUSTRIAL/FLEX SPACE

Suite 100

± 11,519 SF

\$1.95/SF - \$2.15/SF, MG

<sup>\*</sup> FLOOR PLAN IS NOT TO SCALE; FOR REFERENCE PURPOSES ONLY.

Suite 120

±1,333 SF

Sublease Available on 01/01/2025