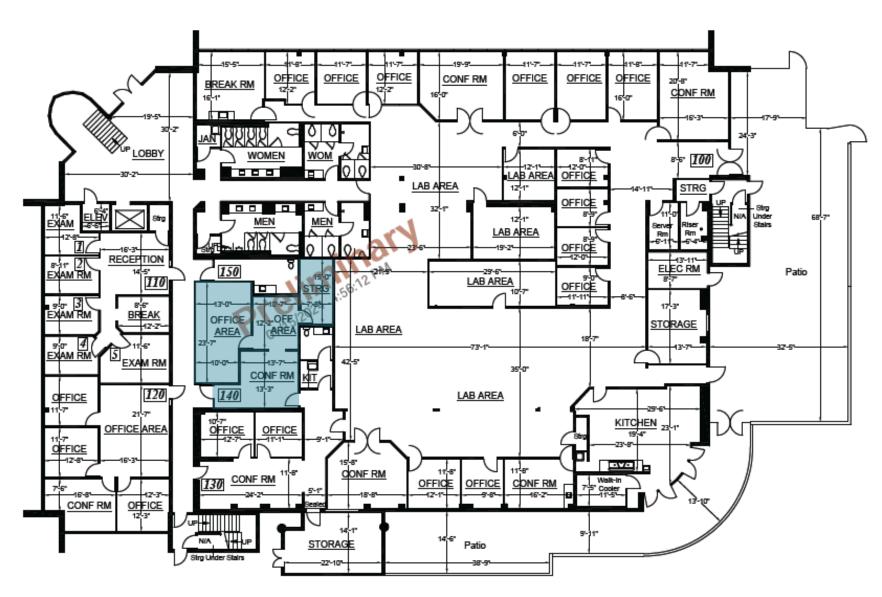

**Contact Agent for Details** 

\*Contiguous with Suite 100 for ±12,547 SF

<sup>\*</sup> FLOOR PLAN IS NOT TO SCALE; FOR REFERENCE PURPOSES ONLY.

Suite 140

±1,028 SF

Sublease through 1/15/2026

**Contact Agent for Details** 

\*Contiguous with Suite 100 for ±12,547 SF

<sup>\*</sup> FLOOR PLAN IS NOT TO SCALE; FOR REFERENCE PURPOSES ONLY.