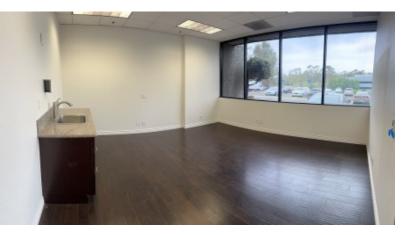

#### FLOOR PLAN - AS-IS

Suite 100 ± 3,400 SF - 11,519 SF

\$1.95/SF - \$2.15/SF, MG

\*Contiguous with Suite 140 for ±12,547 SF

Opportunity to lease ground floor with attached outdoor patio space. Unique mix of large open area, window-lined private offices, and two private multi-fixture restrooms. The suite is inclusive of a commercial kitchen with a vented hood. Divisible to ±2,000 SF.

## INTERIOR PHOTOS - SUITE 100

(619) 469-3600 | 10721 Treena St, Ste 200 | San Diego, CA 92131 | www.PacificCoastCommercial.com | Lic. 01209930

The information contained herein has been given to us by the owner of the property or other sources we deem reliable, we have no reason to doubt its accuracy, but we do not guarantee it. All information, including zoning and use, should be verified prior to transaction.