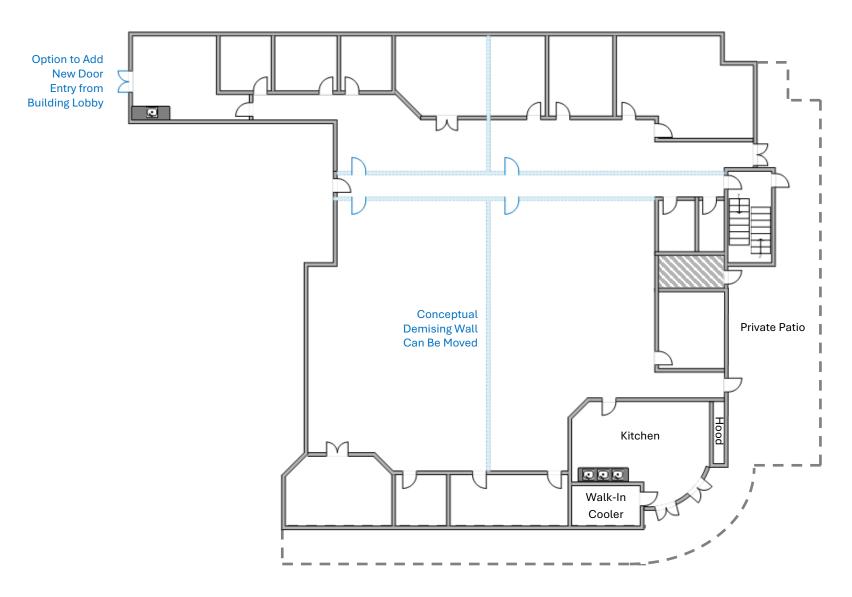

## FLOOR PLAN - CONCEPTUAL DEMISING

Suite 100

± 3,400 SF - 11,519 SF

\$2.15/SF, MG

\*Contiguous with Suite 140 for ±12,547 SF

<sup>\*</sup> FLOOR PLAN IS NOT TO SCALE; FOR REFERENCE PURPOSES ONLY.