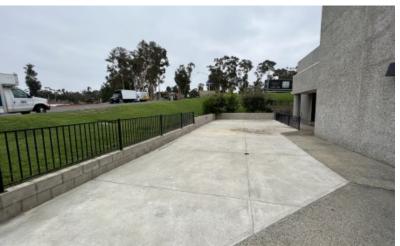

#### FLOOR PLAN - AS-IS

Suite 100 ± 3,400 SF - 11,519 SF

\$1.95/SF - \$2.15/SF, MG

\*Contiguous with Suite 140 for ±12,547 SF

Opportunity to lease ground floor with attached outdoor patio space. Unique mix of large open area, window-lined private offices, and two private multi-fixture restrooms. The suite is inclusive of a commercial kitchen with a vented hood. Divisible to ±2,000 SF.

## INTERIOR PHOTOS - SUITE 100

(619) 469-3600 | 10721 Treena St, Ste 200 | San Diego, CA 92131 | www.PacificCoastCommercial.com | Lic. 01209930

The information contained herein has been given to us by the owner of the property or other sources we deem reliable, we have no reason to doubt its accuracy, but we do not guarantee it. All information, including zoning and use, should be verified prior to transaction.