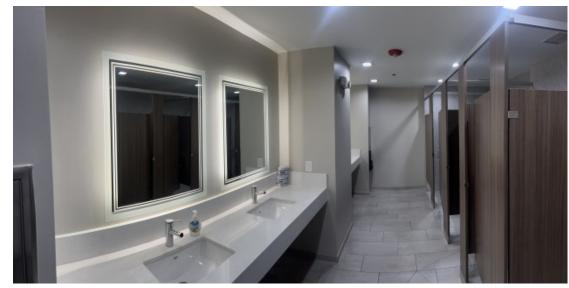

#### Suite 140: ± 1,028 SF

- > Office for Sublease
- > Contiguous with Suite 100 for ± 12,547 SF

High Quality Office/Corporate Headquarters

Upgraded Lobby & Restrooms

Excellent Freeway Access to I-15

Abundance of Onsite Parking

#### FLOOR PLAN - AS-IS

Suite 100 ± 3,400 SF - 11,519 SF

\$1.95/SF - \$2.15/SF, MG

\*Contiguous with Suite 140 for ±12,547 SF

Opportunity to lease ground floor with attached outdoor patio space. Unique mix of large open area, window-lined private offices, and two private multi-fixture restrooms. The suite is inclusive of a commercial kitchen with a vented hood. Divisible to ±2,000 SF.

## INTERIOR PHOTOS - SUITE 100

(619) 469-3600 | 10721 Treena St, Ste 200 | San Diego, CA 92131 | www.PacificCoastCommercial.com | Lic. 01209930

The information contained herein has been given to us by the owner of the property or other sources we deem reliable, we have no reason to doubt its accuracy, but we do not guarantee it. All information, including zoning and use, should be verified prior to transaction.