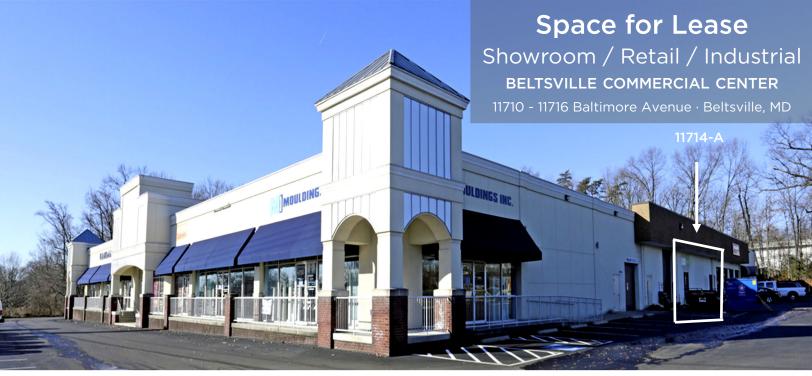

# Space for Lease Showroom / Retail / Industrial

Building Size: 56,000 SF Available Space: SUITE 11714-A: 11,050 SF

Built in 1970; renovated in 2008 Ceiling height, 18 ft | 2 loading docks | Term: 3 - 10 years

For Leasing Opportunities

Contact:

**Bobby Kravitz** 