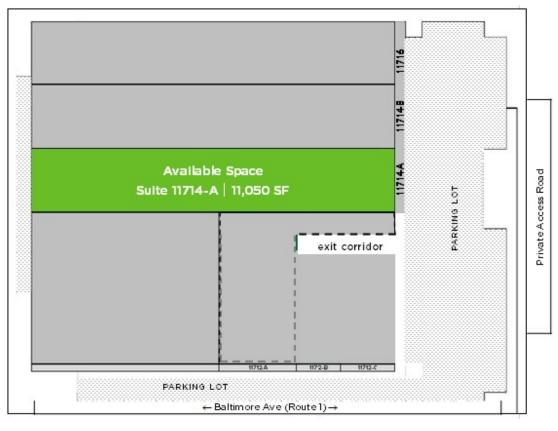

## • Site Plan

Building Size: 56,000 SF Available Space: SUITE 11714-A: 11,050 SF

Built in 1970; renovated in 2008 Ceiling height, 18 ft | 2 loading docks | Term: 3 - 10 years

For Leasing Opportunities

Contact:

**Bobby Kravitz** 