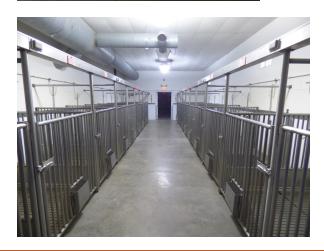

The kenneled areas are specifically finished to accommodate animal housing and their well-being. The flooring in these areas are at a gradual sloping towards the walls of 6" for drainage. There is substantial plumbing and an air-exchange system in these sections.