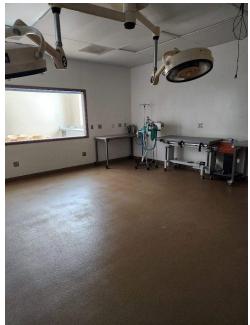

The building has heavy power, controlled card access system, centralair and a humidifier system permitting excellent air control.

There is 8,375 square feet of research/lab space includes four operating rooms, lab spaces as well as meeting and storage rooms.