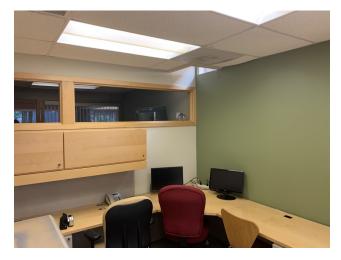

The office space has high end finishes to include slate entry way, maple trim, solid core doors, recessed fluorescent lighting. The office space is well designed and includes built-in cabinets and a kitchen/lunch room.

# **PROPERTY PHOTOS**

### FOR LEASE 803 Prospect Ave OSCEOLA, WI

## **PROPERTY PHOTOS**