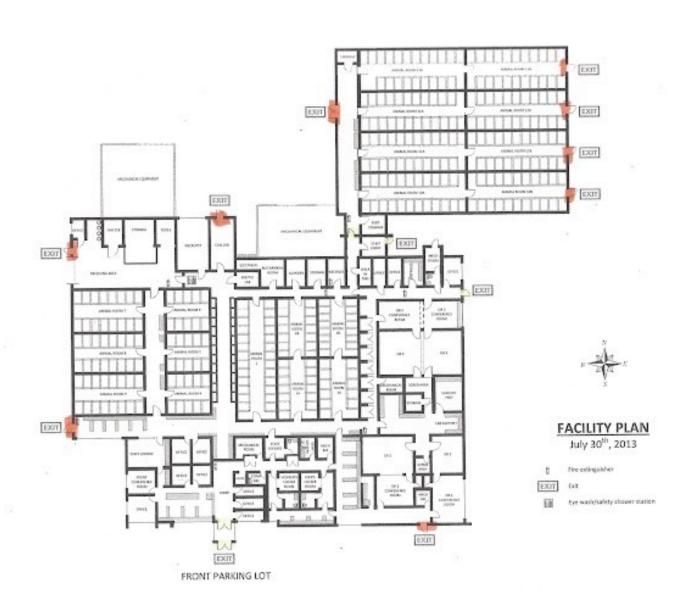

d their well-being. The flooring in these areas are at a gradual sloping towards the walls of 6" for drainage. There is substantial plumbing and an air-exchange system in these sections.

APPLEGATE INC COMMERCIAL REAL ESTATE SALES AND LEASING
Nicholas Wilson Tj Wilson

Director

651.757.8378 Mobile nicholas@applegateproperties.com

**Tj Wilson**Broker
651.253.6010 Mobile
tjw@applegateproperties.com

www.applegatecommercial.com 651-230-0762

# **PROPERTY PHOTOS**

### FOR LEASE 803 Prospect Ave OSCEOLA, WI













## **PROPERTY PHOTOS**

### FOR LEASE 803 PROSPECT AVE OSCEOLA,WI













APPLEGATE INC COMMERCIAL REAL ESTATE SALES AND LEASING 252 So. Knowles Ave.

NEW RICHMOND, WI, 54017 www.applegatecommercial.com

### **BUILDING PLAN**

### FOR LEASE 803 PROSPECT AVE OSCEOLA, WI



#### APPLEGATE INC COMMERCIAL REAL ESTATE SALES AND LEASING

252 So. Knowles Ave. NEW RICHMOND, WI, 54017 www.applegatecommercial.com

### Tj Wilson

Broker 651.253.6010 Mobile tjw@applegateproperties.com

### **Nicholas Wilson**

Agent 651.757.8378 Mobile nicholas@applegateproperties.co m

### **GOOGLE MAP**

FOR LEASE 803 PROSPECT AVE OSCEOLA, WI



252 So. Knowles Ave. NEW RICHMOND, WI, 54017 www.applegatecommercial.com

### Tj Wilson

Broker 651.253.6010 Mobile tjw@applegateproperties.com

#### **Nicholas Wilson**

Agent 651.757.8378 Mobile nicholas@applegateproperties.c om