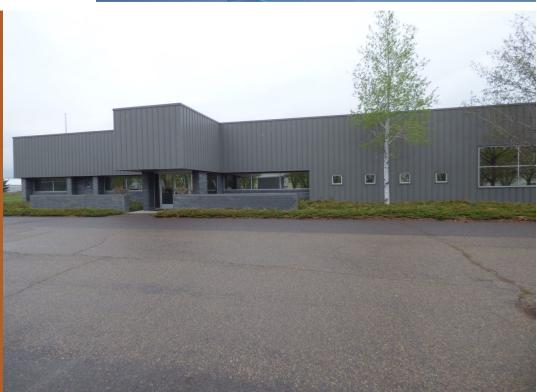

# **PROPERTY PHOTOS**

### FOR LEASE 803 Prospect Ave OSCEOLA, WI

### **SUMMARY:**

The building is constructed of steel, slab on grade, attractively designed and is finished on both the exterior and interior. The property has both city well and sewer as well as a private well and septic system.