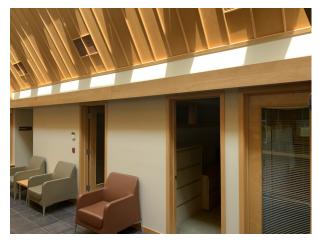

The office space has high end finishes to include slate entry way, maple trim, solid core doors, recessed fluorescent lighting. The office space is well designed and includes built-in cabinets and a kitchen/lunch room.

# **PROPERTY PHOTOS**

### FOR LEASE 803 Prospect Ave OSCEOLA, WI

## **PROPERTY PHOTOS**