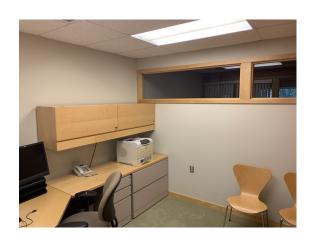

The office space has high end finishes to include slate entry way, maple trim, solid core doors, recessed fluorescent lighting. The office space is well designed and includes built-in cabinets and a kitchen/lunch room.

# **PROPERTY PHOTOS**

### FOR LEASE 803 Prospect Ave OSCEOLA, WI

## **PROPERTY PHOTOS**