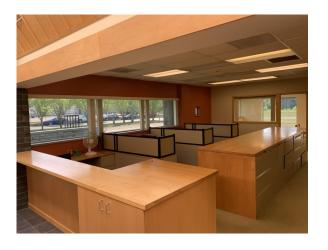

The office space has high end finishes to include slate entry way, maple trim, solid core doors, recessed fluorescent lighting. The office space is well designed and includes built-in cabinets and a kitchen/lunch room.

# **PROPERTY PHOTOS**

### FOR LEASE 803 Prospect Ave OSCEOLA, WI

## **PROPERTY PHOTOS**