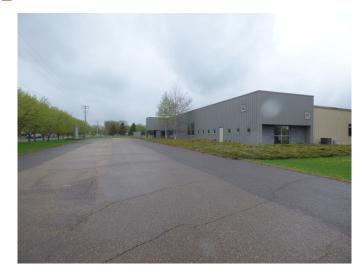

# **PROPERTY PHOTOS**

### FOR LEASE 803 Prospect Ave OSCEOLA, WI

There is paved parking, access for deliveries and there is parking for approximately 40 spaces. There is one (1) standard drive-in bay and one (1) double service door. The clear height is 12 feet in the warehouse section.