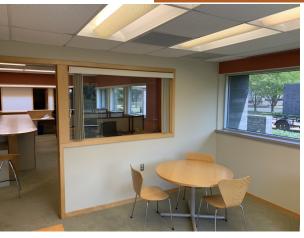

The office space has high end finishes to include slate entry way, maple trim, solid core doors, recessed fluorescent lighting. The office space is well designed and includes built-in cabinets and a kitchen/lunch room.