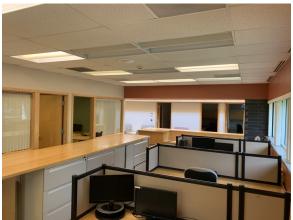

The office space has high end finishes to include slate entry way, maple trim, solid core doors, recessed fluorescent lighting. The office space is well designed and includes built-in cabinets and a kitchen/lunch room.