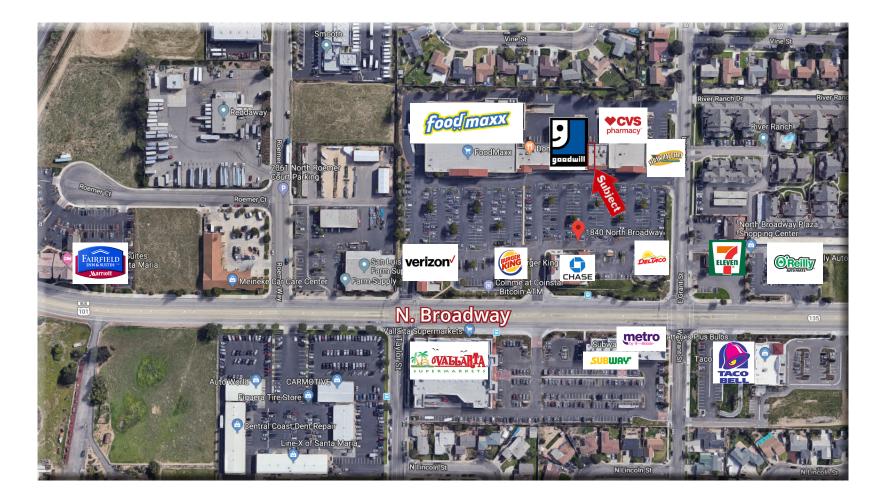

## FOR SUBLEASE North Broadway Plaza 1840 N. Broadway, Santa Maria, CA

Prime in-line shop space for sub-lease on one of Santa Maria's busiest shopping centers. Located in North Santa Maria, this neighborhood shopping center is anchored by "Food Maxx" and "CVS" with Goodwill, Chase and Verizon as co-tenants. Current Tenant will sell existing dry cleaning racking equipment and inventory control system or remove existing improvements for new Tenant. Call listing agent for additional information.