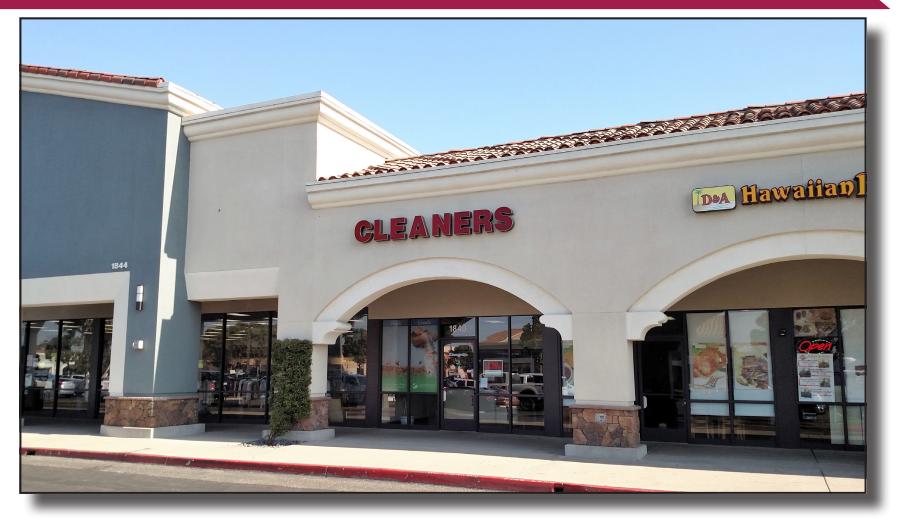

## FOR SUBLEASE North Broadway Plaza 1840 N. Broadway, Santa Maria, CA

Prime in-line shop space for sub-lease on one of Santa Maria's busiest shopping centers. Located in North Santa Maria, this neighborhood shopping center is anchored by "Food Maxx" and "CVS" with Goodwill, Chase and Verizon as co-tenants. Current Tenant will sell existing dry cleaning racking equipment and inventory control system or remove existing improvements for new Tenant. Call listing agent for additional information.

#### **Property Details**

- Available Space: +/-900 Square Feet
- Space Type: In-Line Shop Space
- Parking: Private Lot
- Zoning: PD-C2
- Former Use: Dry Cleaning Pick-Up Location
- Available: Immediately