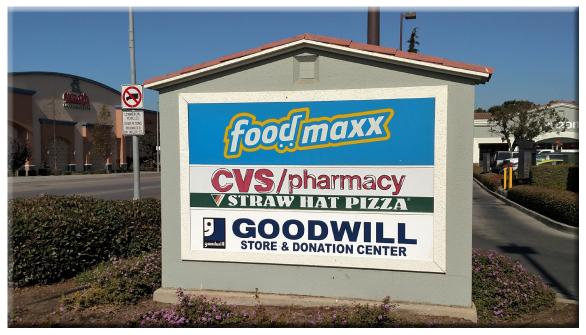

## FOR SUBLEASE North Broadway Plaza 1840 N. Broadway, Santa Maria, CA

Prime in-line shop space for sub-lease on one of Santa Maria's busiest shopping centers. Located in North Santa Maria, this neighborhood shopping center is anchored by "Food Maxx" and "CVS" with Goodwill, Chase and Verizon as co-tenants. Current Tenant will sell existing dry cleaning racking equipment and inventory control system or remove existing improvements for new Tenant. Call listing agent for additional information.