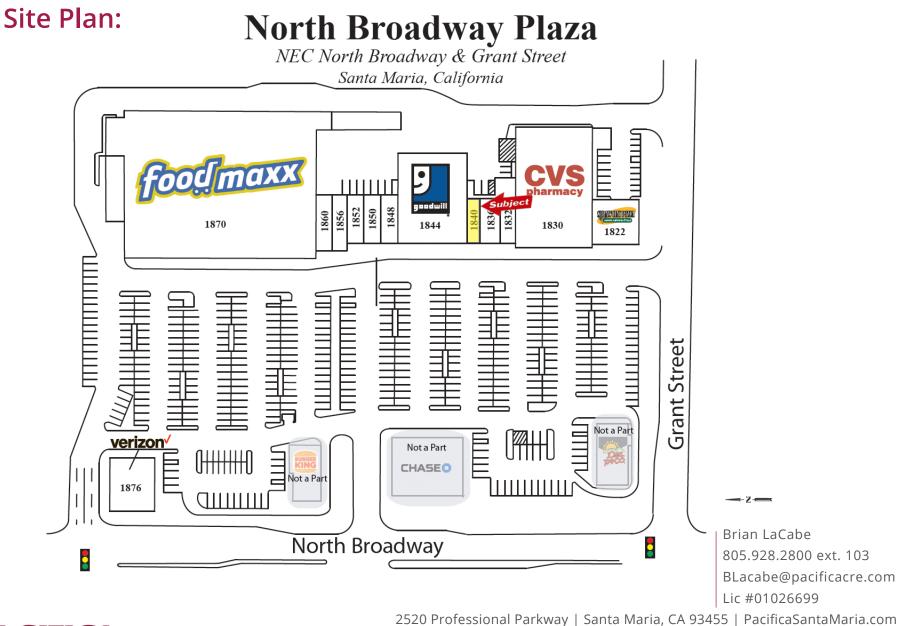

## FOR SUBLEASE North Broadway Plaza 1840 N. Broadway, Santa Maria, CA

Prime in-line shop space for sub-lease on one of Santa Maria's busiest shopping centers. Located in North Santa Maria, this neighborhood shopping center is anchored by "Food Maxx" and "CVS" with Goodwill, Chase and Verizon as co-tenants. Current Tenant will sell existing dry cleaning racking equipment and inventory control system or remove existing improvements for new Tenant. Call listing agent for additional information.

#### **Property Details**

- Available Space: +/-900 Square Feet
- Space Type: In-Line Shop Space
- Parking: Private Lot
- Zoning: PD-C2
- Former Use: Dry Cleaning Pick-Up Location
- Available: Immediately