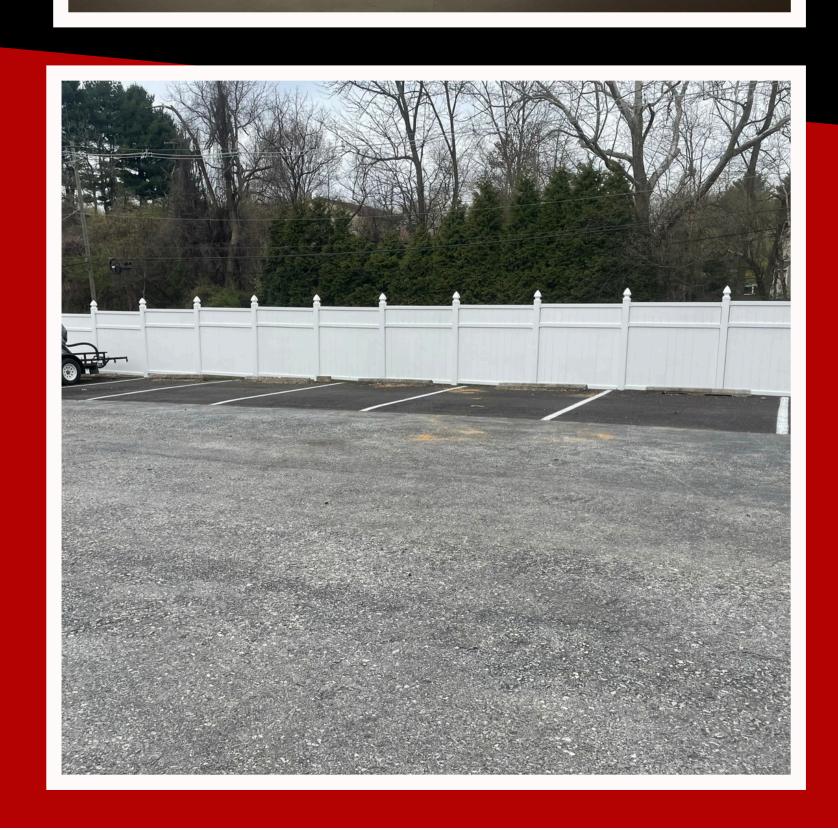

You can store supplies, parts, etc. The warehouse is heated with a 20' ceiling. The property has plenty of outdoor storage space, perfect for trucks, equipment, cars, or boats. We have a paved and store area for parking.

The yard is secured with a gate, fully fenced in with surveillance cameras, and very well-lit. Please call for details and to schedule a showing appointment.