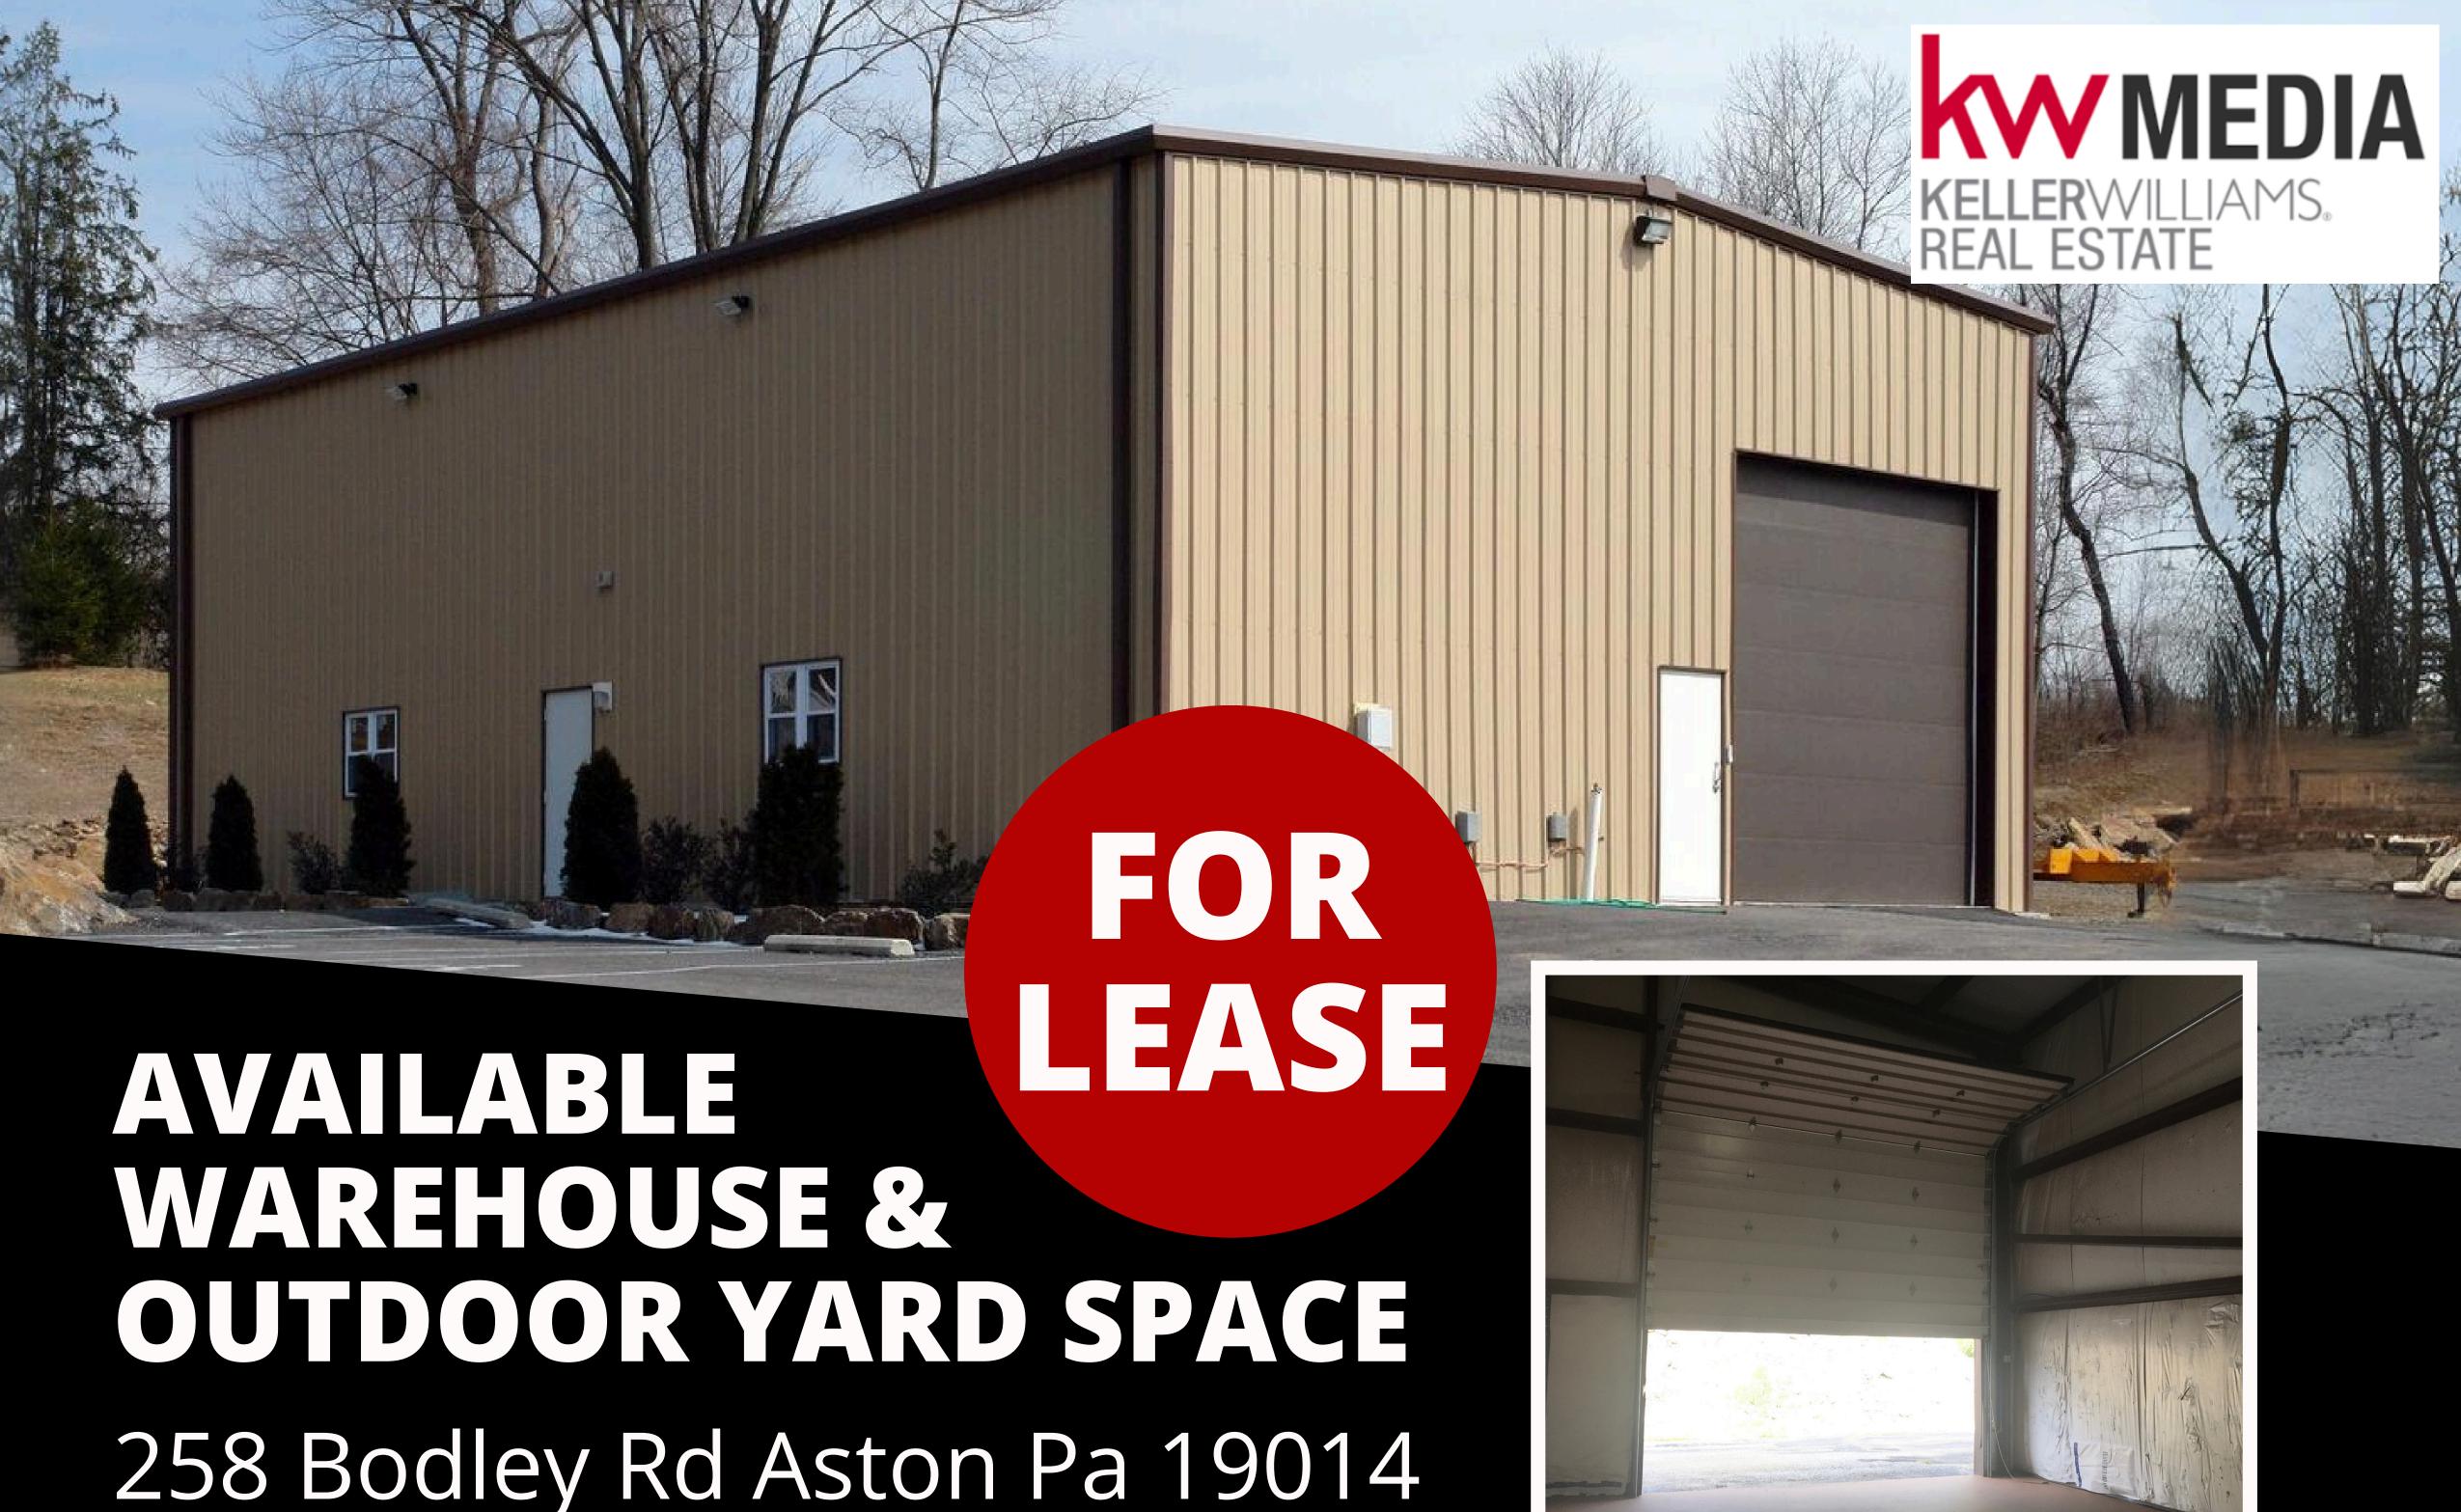

This approx 600 sq.ft warehouse - storage space and a small office of 550 SF and a bathroom, is perfect for a business looking for the ideal location for their business. property is located at 258 Bodley Rd in Rolling Hill Industrial Park in Aston, PA 19014.

You can store supplies, parts, etc. The warehouse is heated with a 20' ceiling. The property has plenty of outdoor storage space, perfect for trucks, equipment, cars, or boats. We have a paved and store area for parking.

The yard is secured with a gate, fully fenced in with surveillance cameras, and very well-lit. Please call for details and to schedule a showing appointment.