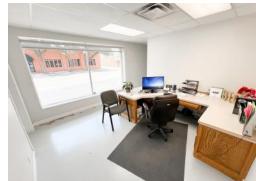

#### **Property Description**

New leasing opportunity in Downtown Midland! 4,800 SF Flex Building, featuring a mix of 1,800 SF Office Space and 3,000 SF Warehouse. The property is in excellent condition, surpassing the average quality of nearby buildings. The layout includes 3 offices, a shop office, reception area, break room, office restroom, shop restroom, and ample natural light. Currently occupied by a printing company, the space is ideal for businesses requiring both office space and equipment storage, such as IT companies, photographers, small oilfield service companies, or landmen.