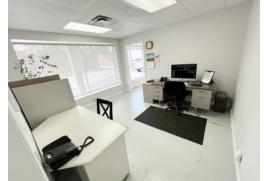

#### **Property Description**

New leasing opportunity in Downtown Midland! 4,800 SF Flex Building, featuring a mix of 1,800 SF Office Space and 3,000 SF Warehouse. The property is in excellent condition, surpassing the average quality of nearby buildings. The layout includes 3 offices, a shop office, reception area, break room, office restroom, shop restroom, and ample natural light. Currently occupied by a printing company, the space is ideal for businesses requiring both office space and equipment storage, such as IT companies, photographers, small oilfield service companies, or landmen.