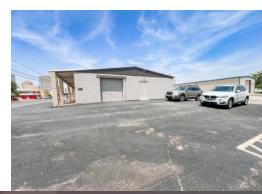

#### **Property Description**

New leasing opportunity in Downtown Midland! 4,800 SF Flex Building, featuring a mix of 1,800 SF Office Space and 3,000 SF Warehouse. The property is in excellent condition, surpassing the average quality of nearby buildings. The layout includes 3 offices, a shop office, reception area, break room, office restroom, shop restroom, and ample natural light. Currently occupied by a printing company, the space is ideal for businesses requiring both office space and equipment storage, such as IT companies, photographers, small oilfield service companies, or landmen.

#### **Location Description**

Located at the corner of E Illinois Ave and N Fort Worth Street in Downtown Midland, with easy access to Hwy 80.

#### **Property Highlights**

- Stand-Alone Building
- Easy Access to Hwy 80
- Paved Parking Surrounding the Building
- Metal Construction | Built in 1975
- (1) Overhead Door
- \*NNNs: \$1.38

PRICE: \$15.75 SF/YR