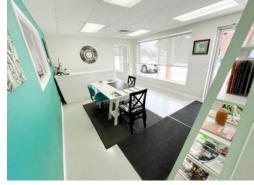

#### **Property Description**

New leasing opportunity in Downtown Midland! 4,800 SF Flex Building, featuring a mix of 1,800 SF Office Space and 3,000 SF Warehouse. The property is in excellent condition, surpassing the average quality of nearby buildings. The layout includes 3 offices, a shop office, reception area, break room, office restroom, shop restroom, and ample natural light. Currently occupied by a printing company, the space is ideal for businesses requiring both office space and equipment storage, such as IT companies, photographers, small oilfield service companies, or landmen.