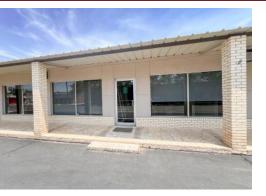

#### **Property Description**

New leasing opportunity in Downtown Midland! 4,800 SF Flex Building, featuring a mix of 1,800 SF Office Space and 3,000 SF Warehouse. The property is in excellent condition, surpassing the average quality of nearby buildings. The layout includes 3 offices, a shop office, reception area, break room, office restroom, shop restroom, and ample natural light. Currently occupied by a printing company, the space is ideal for businesses requiring both office space and equipment storage, such as IT companies, photographers, small oilfield service companies, or landmen.

#### **Property Highlights**

- Stand-Alone Building
- Easy Access to Hwy 80
- Paved Parking Surrounding the Building
- Metal Construction | Built in 1975
- (1) Overhead Door
- \*NNNs: \$1.38

PRICE: \$15.75 SF/YR