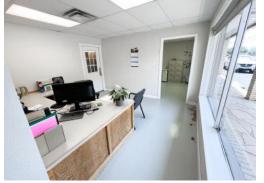

#### **Property Description**

New leasing opportunity in Downtown Midland! 4,800 SF Flex Building, featuring a mix of 1,800 SF Office Space and 3,000 SF Warehouse. The property is in excellent condition, surpassing the average quality of nearby buildings. The layout includes 3 offices, a shop office, reception area, break room, office restroom, shop restroom, and ample natural light. Currently occupied by a printing company, the space is ideal for businesses requiring both office space and equipment storage, such as IT companies, photographers, small oilfield service companies, or landmen.