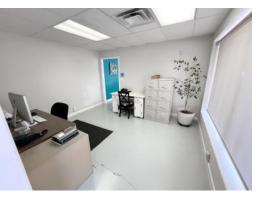

#### **Property Description**

New leasing opportunity in Downtown Midland! 4,800 SF Flex Building, featuring a mix of 1,800 SF Office Space and 3,000 SF Warehouse. The property is in excellent condition, surpassing the average quality of nearby buildings. The layout includes 3 offices, a shop office, reception area, break room, office restroom, shop restroom, and ample natural light. Currently occupied by a printing company, the space is ideal for businesses requiring both office space and equipment storage, such as IT companies, photographers, small oilfield service companies, or landmen.