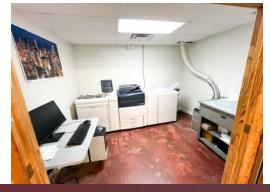

#### **Property Description**

New leasing opportunity in Downtown Midland! 4,800 SF Flex Building, featuring a mix of 1,800 SF Office Space and 3,000 SF Warehouse. The property is in excellent condition, surpassing the average quality of nearby buildings. The layout includes 3 offices, a shop office, reception area, break room, office restroom, shop restroom, and ample natural light. Currently occupied by a printing company, the space is ideal for businesses requiring both office space and equipment storage, such as IT companies, photographers, small oilfield service companies, or landmen.