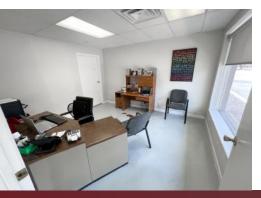

#### **Property Description**

New leasing opportunity in Downtown Midland! 4,800 SF Flex Building, featuring a mix of 1,800 SF Office Space and 3,000 SF Warehouse. The property is in excellent condition, surpassing the average quality of nearby buildings. The layout includes 3 offices, a shop office, reception area, break room, office restroom, shop restroom, and ample natural light. Currently occupied by a printing company, the space is ideal for businesses requiring both office space and equipment storage, such as IT companies, photographers, small oilfield service companies, or landmen.