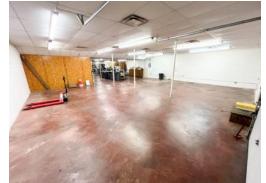

#### **Property Description**

New leasing opportunity in Downtown Midland! 4,800 SF Flex Building, featuring a mix of 1,800 SF Office Space and 3,000 SF Warehouse. The property is in excellent condition, surpassing the average quality of nearby buildings. The layout includes 3 offices, a shop office, reception area, break room, office restroom, shop restroom, and ample natural light. Currently occupied by a printing company, the space is ideal for businesses requiring both office space and equipment storage, such as IT companies, photographers, small oilfield service companies, or landmen.