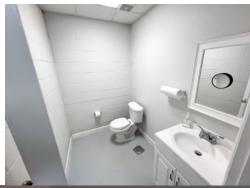

#### **Property Description**

New leasing opportunity in Downtown Midland! 4,800 SF Flex Building, featuring a mix of 1,800 SF Office Space and 3,000 SF Warehouse. The property is in excellent condition, surpassing the average quality of nearby buildings. The layout includes 3 offices, a shop office, reception area, break room, office restroom, shop restroom, and ample natural light. Currently occupied by a printing company, the space is ideal for businesses requiring both office space and equipment storage, such as IT companies, photographers, small oilfield service companies, or landmen.