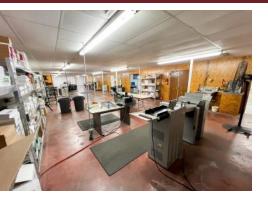

#### **Property Description**

New leasing opportunity in Downtown Midland! 4,800 SF Flex Building, featuring a mix of 1,800 SF Office Space and 3,000 SF Warehouse. The property is in excellent condition, surpassing the average quality of nearby buildings. The layout includes 3 offices, a shop office, reception area, break room, office restroom, shop restroom, and ample natural light. Currently occupied by a printing company, the space is ideal for businesses requiring both office space and equipment storage, such as IT companies, photographers, small oilfield service companies, or landmen.