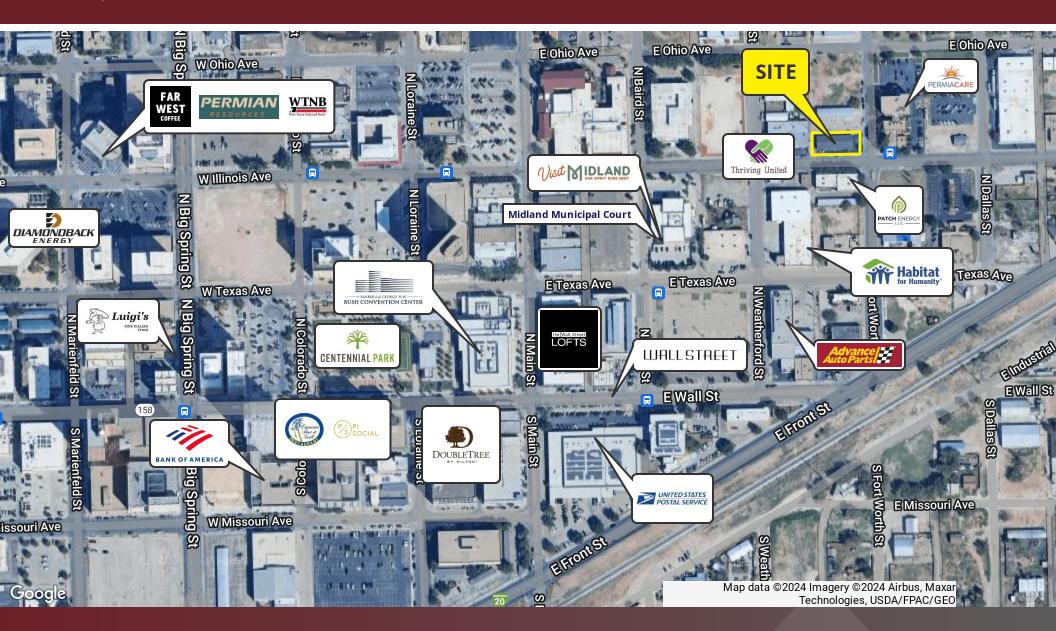

#### **Location Description**

Located at the corner of E Illinois Ave and N Fort Worth Street in Downtown Midland, with easy access to Hwy 80.