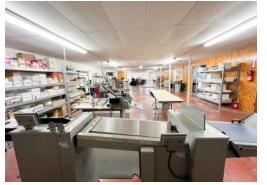

#### **Property Description**

New leasing opportunity in Downtown Midland! 4,800 SF Flex Building, featuring a mix of 1,800 SF Office Space and 3,000 SF Warehouse. The property is in excellent condition, surpassing the average quality of nearby buildings. The layout includes 3 offices, a shop office, reception area, break room, office restroom, shop restroom, and ample natural light. Currently occupied by a printing company, the space is ideal for businesses requiring both office space and equipment storage, such as IT companies, photographers, small oilfield service companies, or landmen.