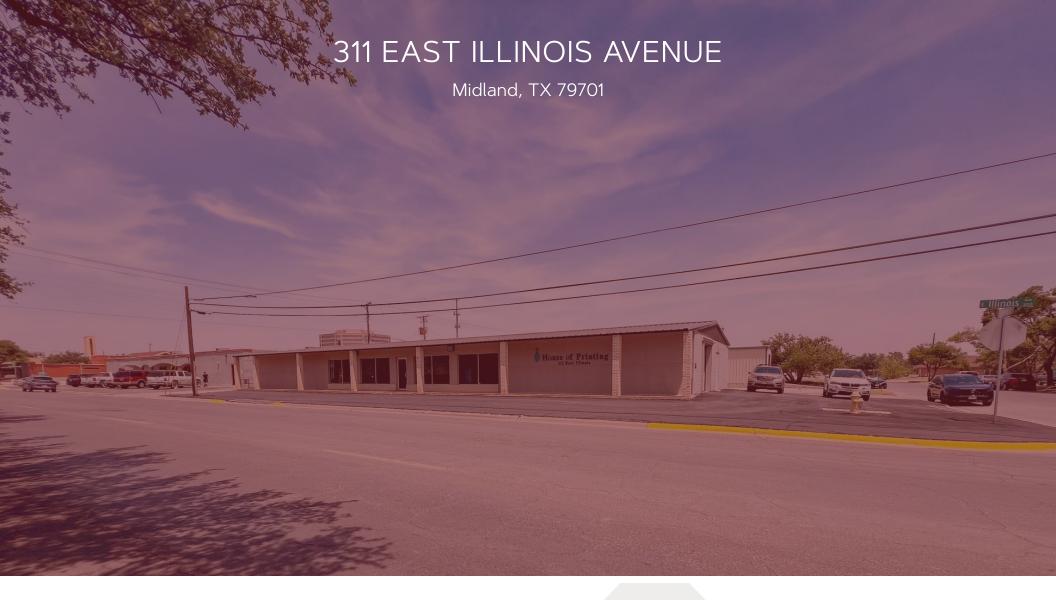

# 311 EAST ILLINOIS AVENUE

Midland, TX 79701

#### **Property Description**

New leasing opportunity in Downtown Midland! 4,800 SF Flex Building, featuring a mix of 1,800 SF Office Space and 3,000 SF Warehouse. The property is in excellent condition, surpassing the average quality of nearby buildings. The layout includes 3 offices, a shop office, reception area, break room, office restroom, shop restroom, and ample natural light. Currently occupied by a printing company, the space is ideal for businesses requiring both office space and equipment storage, such as IT companies, photographers, small oilfield service companies, or landmen.

#### **Location Description**

Located at the corner of E Illinois Ave and N Fort Worth Street in Downtown Midland, with easy access to Hwy 80.