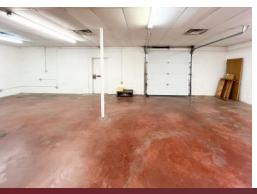

#### **Property Description**

New leasing opportunity in Downtown Midland! 4,800 SF Flex Building, featuring a mix of 1,800 SF Office Space and 3,000 SF Warehouse. The property is in excellent condition, surpassing the average quality of nearby buildings. The layout includes 3 offices, a shop office, reception area, break room, office restroom, shop restroom, and ample natural light. Currently occupied by a printing company, the space is ideal for businesses requiring both office space and equipment storage, such as IT companies, photographers, small oilfield service companies, or landmen.

#### **Property Highlights**

- Stand-Alone Building
- Easy Access to Hwy 80
- Paved Parking Surrounding the Building
- Metal Construction | Built in 1975
- (1) Overhead Door
- \*NNNs: \$1.38

PRICE: \$15.75 SF/YR