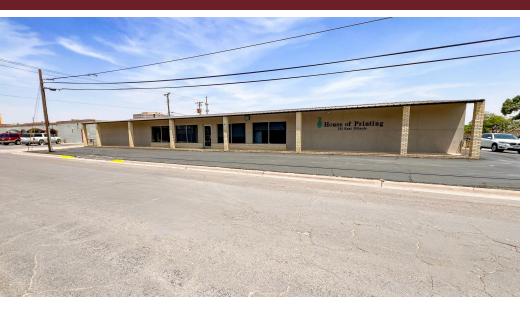

## 311 EAST ILLINOIS AVENUE

Midland, TX 79701

#### **Property Description**

New leasing opportunity in Downtown Midland! 4,800 SF Flex Building, featuring a mix of 1,800 SF Office Space and 3,000 SF Warehouse. The property is in excellent condition, surpassing the average quality of nearby buildings. The layout includes 3 offices, a shop office, reception area, break room, office restroom, shop restroom, and ample natural light. Currently occupied by a printing company, the space is ideal for businesses requiring both office space and equipment storage, such as IT companies, photographers, small oilfield service companies, or landmen.