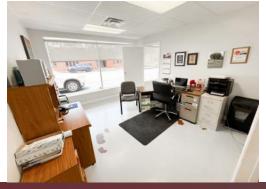

#### **Property Description**

New leasing opportunity in Downtown Midland! 4,800 SF Flex Building, featuring a mix of 1,800 SF Office Space and 3,000 SF Warehouse. The property is in excellent condition, surpassing the average quality of nearby buildings. The layout includes 3 offices, a shop office, reception area, break room, office restroom, shop restroom, and ample natural light. Currently occupied by a printing company, the space is ideal for businesses requiring both office space and equipment storage, such as IT companies, photographers, small oilfield service companies, or landmen.