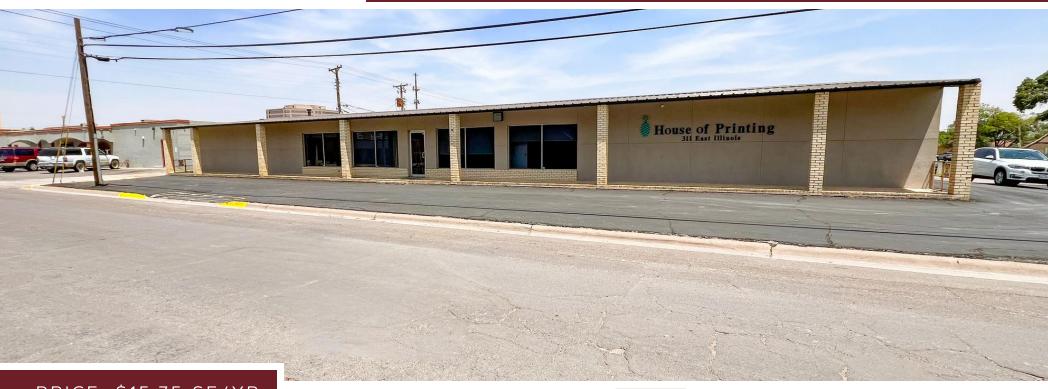

## DOWNTOWN OFFICE BUILDING FOR LEASE

PRICE: \$15.75 SF/YR

# 311 EAST ILLINOIS AVENUE

Midland, TX 79701

#### **Property Description**

New leasing opportunity in Downtown Midland! 4,800 SF Flex Building, featuring a mix of 1,800 SF Office Space and 3,000 SF Warehouse. The property is in excellent condition, surpassing the average quality of nearby buildings. The layout includes 3 offices, a shop office, reception area, break room, office restroom, shop restroom, and ample natural light. Currently occupied by a printing company, the space is ideal for businesses requiring both office space and equipment storage, such as IT companies, photographers, small oilfield service companies, or landmen.

#### **Property Highlights**

- Stand-Alone Building
- Easy Access to Hwy 80
- Paved Parking Surrounding the Building
- Metal Construction | Built in 1975
- (1) Overhead Door
- \*NNNs: \$1.38

PRICE: \$15.75 SF/YR