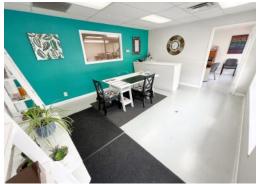

#### **Property Description**

New leasing opportunity in Downtown Midland! 4,800 SF Flex Building, featuring a mix of 1,800 SF Office Space and 3,000 SF Warehouse. The property is in excellent condition, surpassing the average quality of nearby buildings. The layout includes 3 offices, a shop office, reception area, break room, office restroom, shop restroom, and ample natural light. Currently occupied by a printing company, the space is ideal for businesses requiring both office space and equipment storage, such as IT companies, photographers, small oilfield service companies, or landmen.