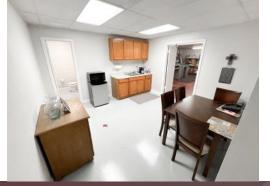

#### **Property Description**

New leasing opportunity in Downtown Midland! 4,800 SF Flex Building, featuring a mix of 1,800 SF Office Space and 3,000 SF Warehouse. The property is in excellent condition, surpassing the average quality of nearby buildings. The layout includes 3 offices, a shop office, reception area, break room, office restroom, shop restroom, and ample natural light. Currently occupied by a printing company, the space is ideal for businesses requiring both office space and equipment storage, such as IT companies, photographers, small oilfield service companies, or landmen.