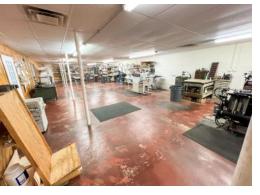

#### **Property Description**

New leasing opportunity in Downtown Midland! 4,800 SF Flex Building, featuring a mix of 1,800 SF Office Space and 3,000 SF Warehouse. The property is in excellent condition, surpassing the average quality of nearby buildings. The layout includes 3 offices, a shop office, reception area, break room, office restroom, shop restroom, and ample natural light. Currently occupied by a printing company, the space is ideal for businesses requiring both office space and equipment storage, such as IT companies, photographers, small oilfield service companies, or landmen.