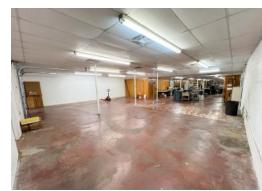

#### **Property Description**

New leasing opportunity in Downtown Midland! 4,800 SF Flex Building, featuring a mix of 1,800 SF Office Space and 3,000 SF Warehouse. The property is in excellent condition, surpassing the average quality of nearby buildings. The layout includes 3 offices, a shop office, reception area, break room, office restroom, shop restroom, and ample natural light. Currently occupied by a printing company, the space is ideal for businesses requiring both office space and equipment storage, such as IT companies, photographers, small oilfield service companies, or landmen.