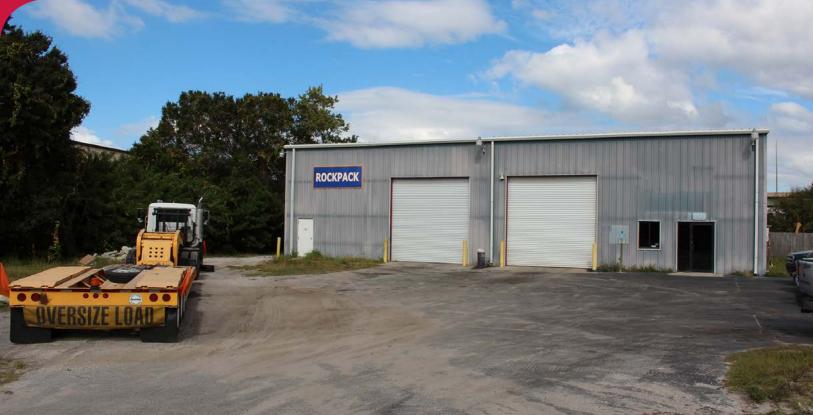

## FOR LEASE | 5,300 SF WAREHOUSE WITH 1.18 USABLE ACRES 2549 CLARK STREET APOPKA, FL 32703

### **PROPERTY HIGHLIGHTS**

- Building Size: 5,300 SF
  - Office: 560 SF
  - Total Acreage: 1.18 (0.80 acres of outside storage)
- Clear Height: 20'
- Doors: Five (5) Grade Level Doors
- Construction: Metal
- Zoning: IND-4 (Orange County)
- Site: 100% Stabilized, Fenced, and features wide entry gate

# 5,300 SF WAREHOUSE WITH 0.80 ACRES OF OUTSIDE STORAGE

2549 CLARK STREET

APOPKA, FL 32703

IN THE PROCESS OF BEING GRADED AND GRAVELED FOR 1.18 ACRES OF USABLE YARD