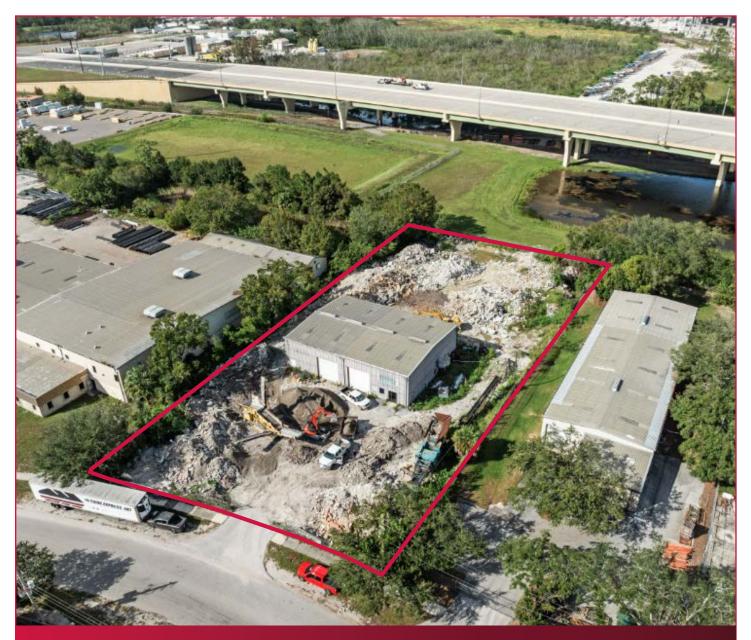

# 5,300 SF WAREHOUSE WITH 0.80 ACRES OF OUTSIDE STORAGE

2549 CLARK STREET

APOPKA, FL 32703

IN THE PROCESS OF BEING GRADED AND GRAVELED FOR 1.18 ACRES OF USABLE YARD

# 5,300 SF WAREHOUSE WITH 0.80 ACRES OF OUTSIDE STORAGE