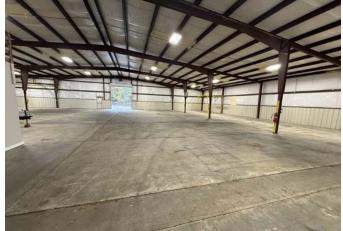

# Property **Profile**

| Address              | 5264 Highway 70, Calera, AL 35040                                                                                                                                                                                                                                                                                                                                                                                                           |
|----------------------|---------------------------------------------------------------------------------------------------------------------------------------------------------------------------------------------------------------------------------------------------------------------------------------------------------------------------------------------------------------------------------------------------------------------------------------------|
| Space                | ±12,000 SF single-tenant building                                                                                                                                                                                                                                                                                                                                                                                                           |
| Site Area            | ±2.12 Acres                                                                                                                                                                                                                                                                                                                                                                                                                                 |
| Ceiling Height       | 15.5′ - 20′                                                                                                                                                                                                                                                                                                                                                                                                                                 |
| Zoning               | M1 Industrial; City of Calera                                                                                                                                                                                                                                                                                                                                                                                                               |
| Power &<br>Utilities | <ul> <li>400 amps 480v via step-down transformer from 400 amps 600v</li> <li>2" water line</li> <li>Fiber internet</li> </ul>                                                                                                                                                                                                                                                                                                               |
| Loading              | Drive-In Doors: 2 (Two); front and back door (12' x 14'); side door (12' x 10')  Dock High Doors: Three (3) exterior DH doors with one (1) dock leveler                                                                                                                                                                                                                                                                                     |
| Lighting             | Energy-efficient LED warehouse lights and exterior wall pack lights on the building                                                                                                                                                                                                                                                                                                                                                         |
| Highlights           | <ul> <li>Move-in ready condition</li> <li>2,000 SF office space with mezzanine storage</li> <li>Concrete driveway and parking area</li> <li>New paint &amp; flooring</li> <li>Graveled and fenced/gated yard</li> <li>New landscaping, concrete driveway and parking area</li> <li>Less than 3 miles from: <ul> <li>I-65 &amp; US-31</li> <li>A vast array of amenities including Walmart, Publix, Chick-Fil-A, etc.</li> </ul> </li> </ul> |