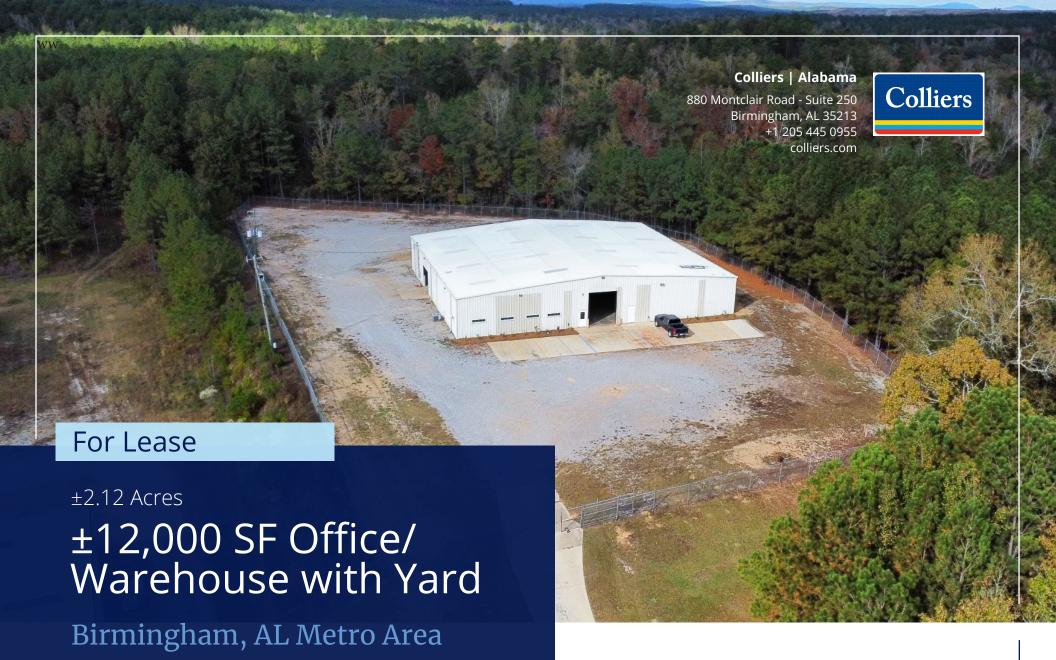

# Property **Profile**

| Address              | 5264 Highway 70, Calera, AL 35040                                                                                                                                                                                                                                                                                                                                                                                                           |
|----------------------|---------------------------------------------------------------------------------------------------------------------------------------------------------------------------------------------------------------------------------------------------------------------------------------------------------------------------------------------------------------------------------------------------------------------------------------------|
| Space                | ±12,000 SF single-tenant building                                                                                                                                                                                                                                                                                                                                                                                                           |
| Site Area            | ±2.12 Acres                                                                                                                                                                                                                                                                                                                                                                                                                                 |
| Ceiling Height       | 15.5′ - 20′                                                                                                                                                                                                                                                                                                                                                                                                                                 |
| Zoning               | M1 Industrial; City of Calera                                                                                                                                                                                                                                                                                                                                                                                                               |
| Power &<br>Utilities | <ul> <li>400 amps 480v via step-down transformer from 400 amps 600v</li> <li>2" water line</li> <li>Fiber internet</li> </ul>                                                                                                                                                                                                                                                                                                               |
| Loading              | Drive-In Doors: 2 (Two); front and back door (12' x 14'); side door (12' x 10')  Dock High Doors: Three (3) exterior DH doors with one (1) dock leveler                                                                                                                                                                                                                                                                                     |
| Lighting             | Energy-efficient LED warehouse lights and exterior wall pack lights on the building                                                                                                                                                                                                                                                                                                                                                         |
| Highlights           | <ul> <li>Move-in ready condition</li> <li>2,000 SF office space with mezzanine storage</li> <li>Concrete driveway and parking area</li> <li>New paint &amp; flooring</li> <li>Graveled and fenced/gated yard</li> <li>New landscaping, concrete driveway and parking area</li> <li>Less than 3 miles from: <ul> <li>I-65 &amp; US-31</li> <li>A vast array of amenities including Walmart, Publix, Chick-Fil-A, etc.</li> </ul> </li> </ul> |