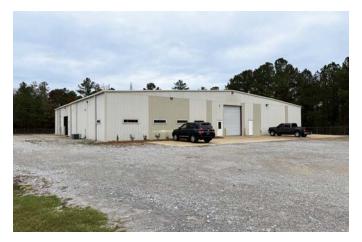

# Property **Profile**

| Address              | 5264 Highway 70, Calera, AL 35040                                                                                                                                                                                                                                                                                                                                                                                                           |
|----------------------|---------------------------------------------------------------------------------------------------------------------------------------------------------------------------------------------------------------------------------------------------------------------------------------------------------------------------------------------------------------------------------------------------------------------------------------------|
| Space                | ±12,000 SF single-tenant building                                                                                                                                                                                                                                                                                                                                                                                                           |
| Site Area            | ±2.12 Acres                                                                                                                                                                                                                                                                                                                                                                                                                                 |
| Ceiling Height       | 15.5′ - 20′                                                                                                                                                                                                                                                                                                                                                                                                                                 |
| Zoning               | M1 Industrial; City of Calera                                                                                                                                                                                                                                                                                                                                                                                                               |
| Power &<br>Utilities | <ul> <li>400 amps 480v via step-down transformer from 400 amps 600v</li> <li>2" water line</li> <li>Fiber internet</li> </ul>                                                                                                                                                                                                                                                                                                               |
| Loading              | Drive-In Doors: 2 (Two); front and back door (12' x 14'); side door (12' x 10')  Dock High Doors: Three (3) exterior DH doors with one (1) dock leveler                                                                                                                                                                                                                                                                                     |
| Lighting             | Energy-efficient LED warehouse lights and exterior wall pack lights on the building                                                                                                                                                                                                                                                                                                                                                         |
| Highlights           | <ul> <li>Move-in ready condition</li> <li>2,000 SF office space with mezzanine storage</li> <li>Concrete driveway and parking area</li> <li>New paint &amp; flooring</li> <li>Graveled and fenced/gated yard</li> <li>New landscaping, concrete driveway and parking area</li> <li>Less than 3 miles from: <ul> <li>I-65 &amp; US-31</li> <li>A vast array of amenities including Walmart, Publix, Chick-Fil-A, etc.</li> </ul> </li> </ul> |