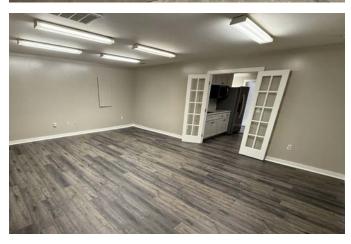

# Property **Profile**

| Address              | 5264 Highway 70, Calera, AL 35040                                                                                                                                                                                                                                                                                                                                                                                                           |
|----------------------|---------------------------------------------------------------------------------------------------------------------------------------------------------------------------------------------------------------------------------------------------------------------------------------------------------------------------------------------------------------------------------------------------------------------------------------------|
| Space                | ±12,000 SF single-tenant building                                                                                                                                                                                                                                                                                                                                                                                                           |
| Site Area            | ±2.12 Acres                                                                                                                                                                                                                                                                                                                                                                                                                                 |
| Ceiling Height       | 15.5′ - 20′                                                                                                                                                                                                                                                                                                                                                                                                                                 |
| Zoning               | M1 Industrial; City of Calera                                                                                                                                                                                                                                                                                                                                                                                                               |
| Power &<br>Utilities | <ul> <li>400 amps 480v via step-down transformer from 400 amps 600v</li> <li>2" water line</li> <li>Fiber internet</li> </ul>                                                                                                                                                                                                                                                                                                               |
| Loading              | Drive-In Doors: 2 (Two); front and back door (12' x 14'); side door (12' x 10')  Dock High Doors: Three (3) exterior DH doors with one (1) dock leveler                                                                                                                                                                                                                                                                                     |
| Lighting             | Energy-efficient LED warehouse lights and exterior wall pack lights on the building                                                                                                                                                                                                                                                                                                                                                         |
| Highlights           | <ul> <li>Move-in ready condition</li> <li>2,000 SF office space with mezzanine storage</li> <li>Concrete driveway and parking area</li> <li>New paint &amp; flooring</li> <li>Graveled and fenced/gated yard</li> <li>New landscaping, concrete driveway and parking area</li> <li>Less than 3 miles from: <ul> <li>I-65 &amp; US-31</li> <li>A vast array of amenities including Walmart, Publix, Chick-Fil-A, etc.</li> </ul> </li> </ul> |