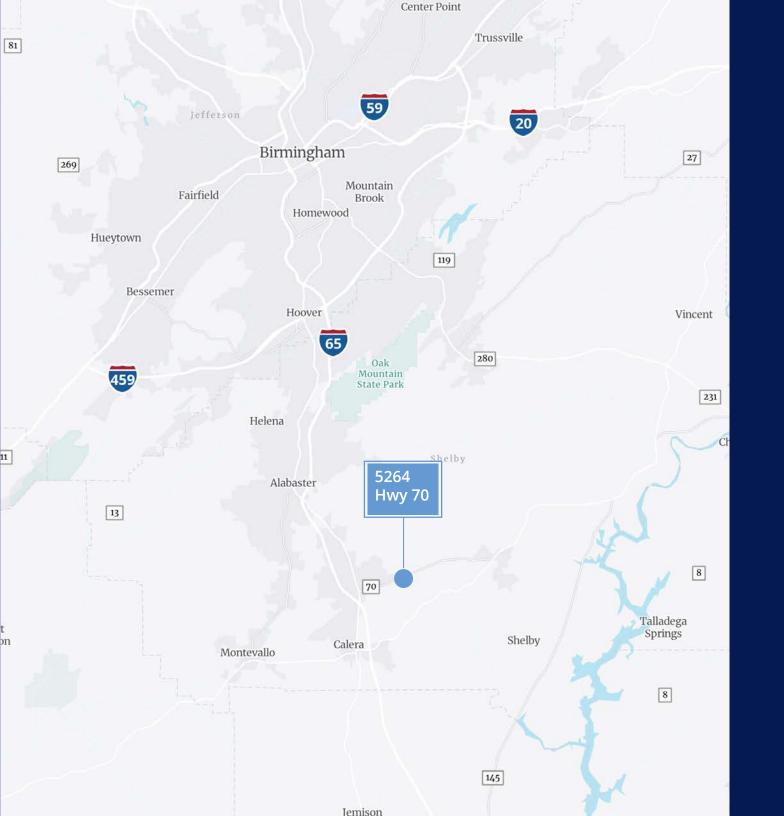

5264 Highway 70 | Calera, AL 35040

**Tripp Alexander**, SIOR, CCIM

Partner, Dir of Industrial Services +1 205 949 5989 tripp.alexander@colliers.com Joe Azar,CCIM

Senior Associate +1 205 949 2692 joe.azar@colliers.com

# Property **Profile**

| Address              | 5264 Highway 70, Calera, AL 35040                                                                                                                                                                                                                                                                                                                                                                                                           |
|----------------------|---------------------------------------------------------------------------------------------------------------------------------------------------------------------------------------------------------------------------------------------------------------------------------------------------------------------------------------------------------------------------------------------------------------------------------------------|
| Space                | ±12,000 SF single-tenant building                                                                                                                                                                                                                                                                                                                                                                                                           |
| Site Area            | ±2.12 Acres                                                                                                                                                                                                                                                                                                                                                                                                                                 |
| Ceiling Height       | 15.5′ - 20′                                                                                                                                                                                                                                                                                                                                                                                                                                 |
| Zoning               | M1 Industrial; City of Calera                                                                                                                                                                                                                                                                                                                                                                                                               |
| Power &<br>Utilities | <ul> <li>400 amps 480v via step-down transformer from 400 amps 600v</li> <li>2" water line</li> <li>Fiber internet</li> </ul>                                                                                                                                                                                                                                                                                                               |
| Loading              | Drive-In Doors: 2 (Two); front and back door (12' x 14'); side door (12' x 10')  Dock High Doors: Three (3) exterior DH doors with one (1) dock leveler                                                                                                                                                                                                                                                                                     |
| Lighting             | Energy-efficient LED warehouse lights and exterior wall pack lights on the building                                                                                                                                                                                                                                                                                                                                                         |
| Highlights           | <ul> <li>Move-in ready condition</li> <li>2,000 SF office space with mezzanine storage</li> <li>Concrete driveway and parking area</li> <li>New paint &amp; flooring</li> <li>Graveled and fenced/gated yard</li> <li>New landscaping, concrete driveway and parking area</li> <li>Less than 3 miles from: <ul> <li>I-65 &amp; US-31</li> <li>A vast array of amenities including Walmart, Publix, Chick-Fil-A, etc.</li> </ul> </li> </ul> |