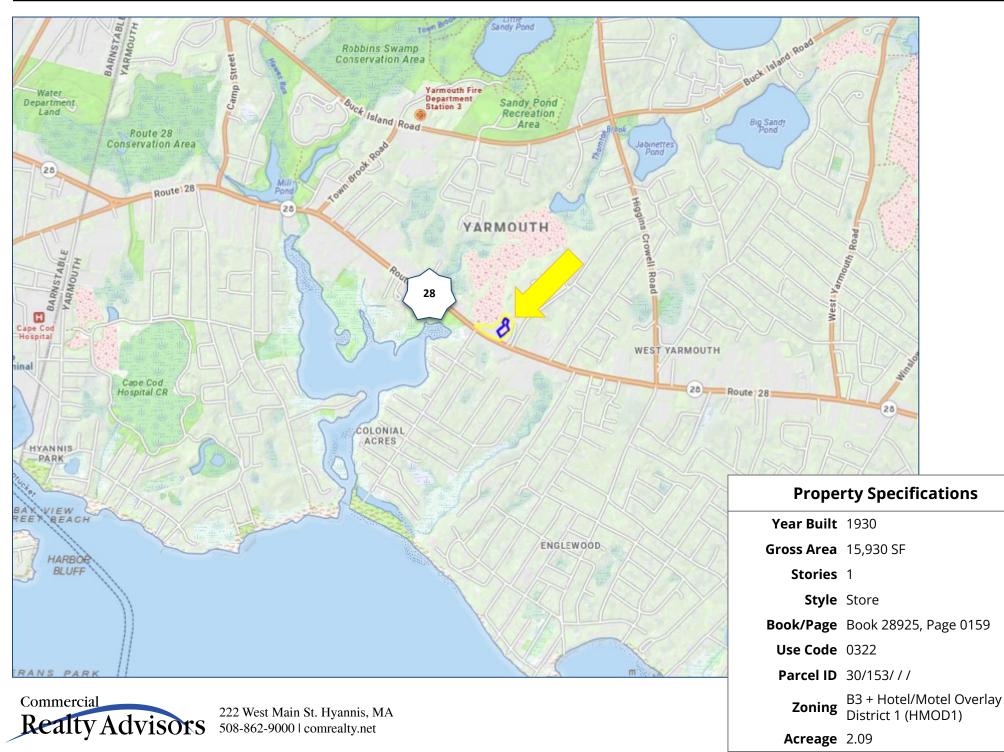

# PROPERTY LOCATION

#### 316 MA-28, West Yarmouth, MA 02673

Commercial Realty Advisors

222 West Main St. Hyannis, MA 508-862-9000 | comrealty.net