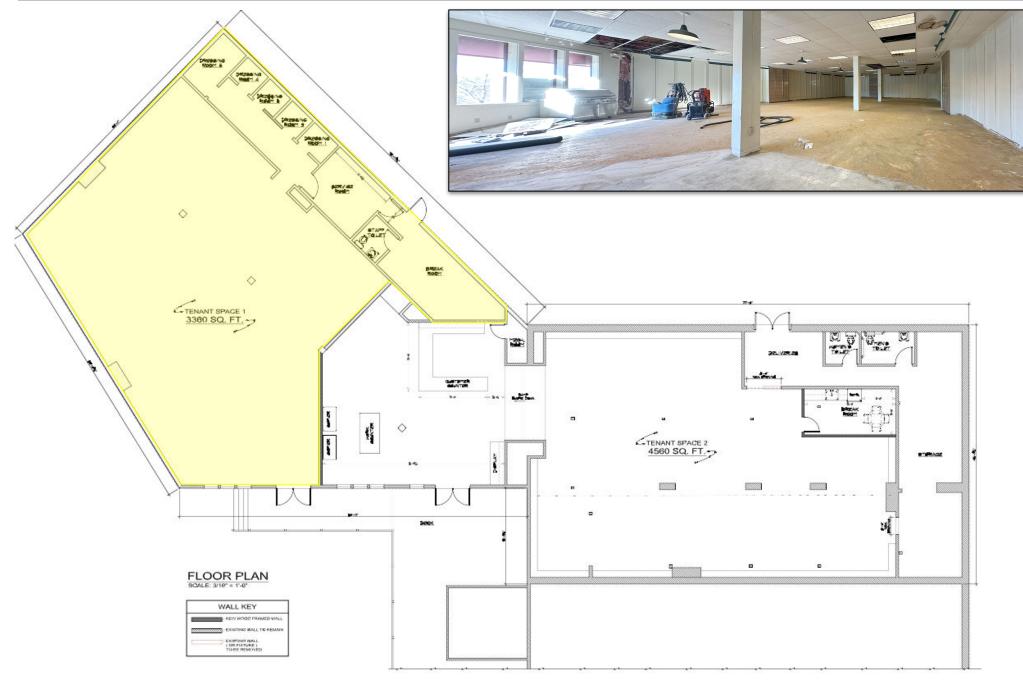

# FLOOR PLANS

#### 316 MA-28, West Yarmouth, MA 02673

222 West Main St. Hyannis, MA