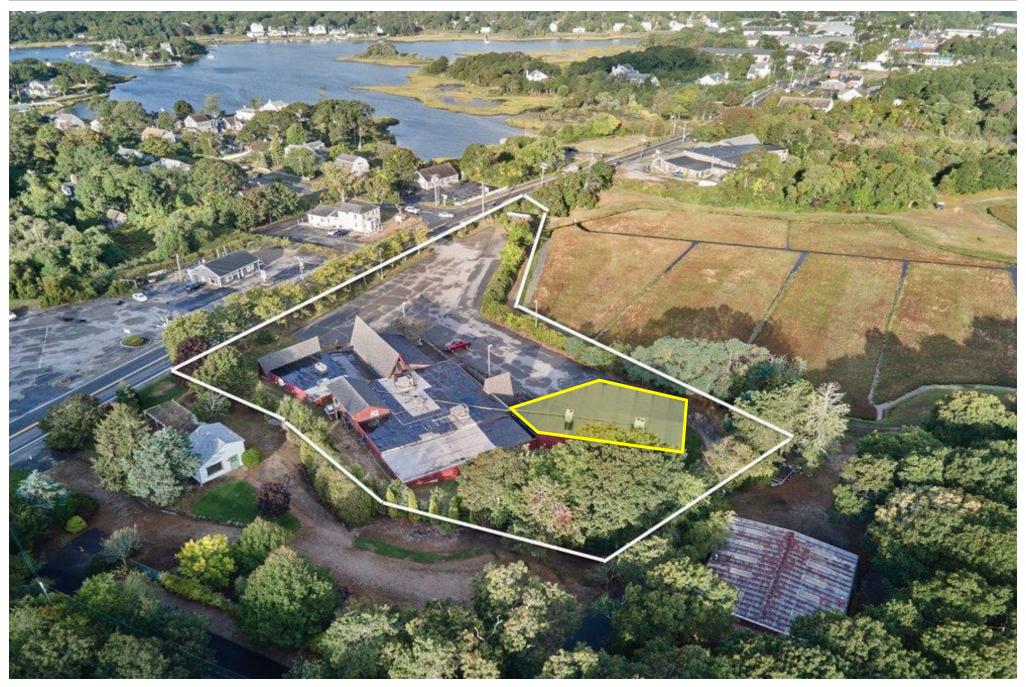

### Commercial Realty Advisors OFFERING MEMORANDUM Large Retail Commercial Building



### **KEVIN PEPE**

- S Office: 508-862-9000
- Cell: 508-962-5022
- KPepe@ComRealty.net
- Image: Second Street, Hyannis, MA 02601
- Intersection (Intersection) (Inte

# 316 RT. 28 West yarmouth

CLETHING BRES BUTLET

\$17.50/Sq. Ft. NNN

**FOR LEASE** 



ape

3,360 Sq. Ft.

# PROPERTY LOCATION



# PROPERTY LOCATION

#### 316 MA-28, West Yarmouth, MA 02673



Commercial Realty Advisors

222 West Main St. Hyannis, MA 508-862-9000 | comrealty.net

# FLOOR PLANS

#### 316 MA-28, West Yarmouth, MA 02673





222 West Main St. Hyannis, MA

# **EXTERIOR PICTURES**









222 West Main St. Hyannis, MA

# **EXTERIOR PICTURES**



Commercial **Realty Advisors** 222 West Main St. Hyannis, N 508-862-9000 | comrealty.net

222 West Main St. Hyannis, MA



### ABOUT

Commercial Realty Advisors Commercial Realty Advisors, Inc. specializes in commercial and industrial real estate, mergers, acquisitions, joint ventures, divestitures, and other business broker strategies. It is a commercial and real estate brokerage based in Hyannis, Massachusetts, specializing in middle-market transitions. The culture of our firm is that of an investment bank with a premium placed on intellectual vitality, relationship management, and knowledge of geographic markets. A cadre of well-educated and successful experts partner with clients to achieve objectives in a cost and time- effective manner. Our business is broadly based. Our real estat