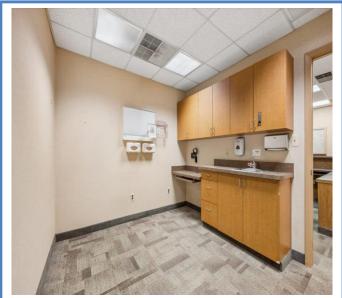

Six exam rooms, doctor's offices, nurse station, large reception area (15-18 people), staff lounge.