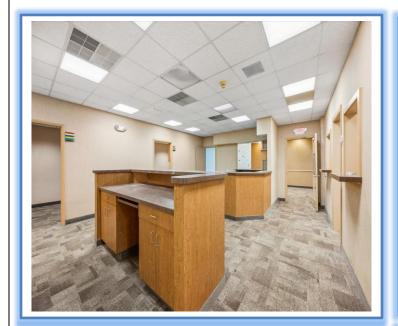

Six exam rooms, doctor's offices, nurse station, large reception area (15-18 people), staff lounge.