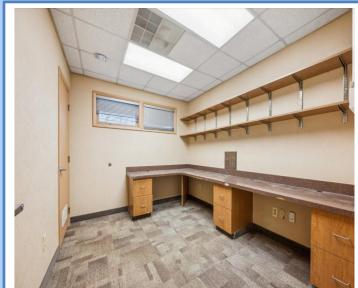

Six exam rooms, doctor's offices, nurse station, large reception area (15-18 people), staff lounge.