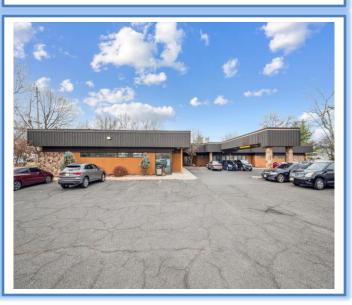

### **PROPERTY DESCRIPTION**

2,690 SF Medical Condo Office Suite in a free standing five-unit professional medical building. Former orthopedic practice, located across from RWJ University Hospital Somerset.

Six exam rooms, doctor's offices, nurse station, large reception area (15-18 people), staff lounge.

#### **PROPERTY HIGHLIGHTS**

- Former Orthopedic Practice
- Corner Location in a 14,000 SF Medical Office Building
- o Across from RWJ University Hospital Somerset
- Location minutes to all major highways-Routes 28, 202/206, I-287 & I-78