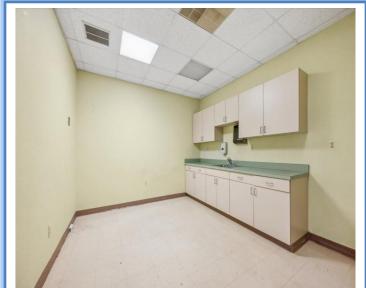

Six exam rooms, doctor's offices, nurse station, large reception area (15-18 people), staff lounge.