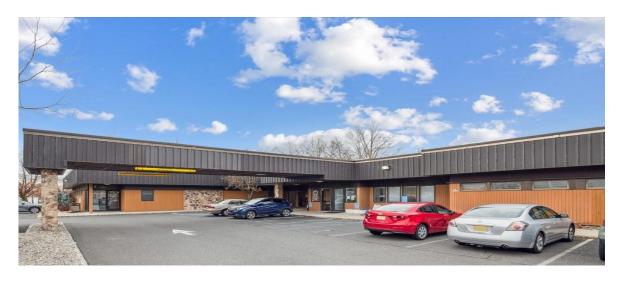

215 Union Ave. Bridgewater, NJ 08807 Somerset County

### **PROPERTY DESCRIPTION**

2,690 SF Medical Condo Office Suite in a free standing five-unit professional medical building. Former orthopedic practice, located across from RWJ University Hospital Somerset.

#### **PROPERTY HIGHLIGHTS**

- Former Orthopedic Practice
- Corner Location in a 14,000 SF Medical Office Building
- o Across from RWJ University Hospital Somerset
- Location minutes to all major highways-Routes 28, 202/206, I-287 & I-78

# 215 Union Ave. Bridgewater

Parking Area