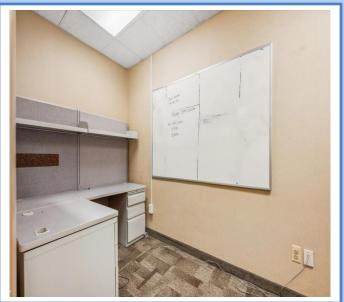

Six exam rooms, doctor's offices, nurse station, large reception area (15-18 people), staff lounge.