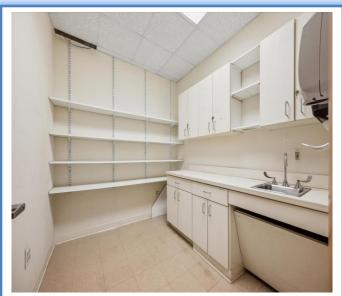

### **PROPERTY DESCRIPTION**

2,690 SF Medical Condo Office Suite in a free standing five-unit professional medical building. Former orthopedic practice, located across from RWJ University Hospital Somerset.

Six exam rooms, doctor's offices, nurse station, large reception area (15-18 people), staff lounge.