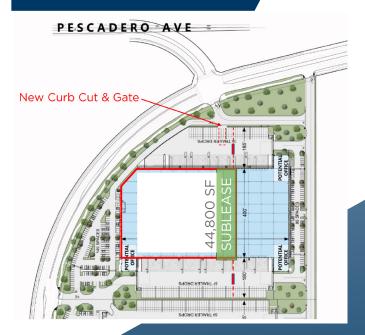

## **SITE PLAN**

44,800 SF Available for Sublease

# PROPERTY HIGHLIGHTS

- 3160 N Chrisman Road, Bldg. 3, Tracy, CA 95304
- 44,800 SF for Sublease
- 309,108 SF Total Building
- 10 Dock Door
  - 5 on Each Side
  - 4 Pit Levelers
- LED Lighting
- 36' Clear
- 52' x 52' Column Spacing
- 400' D x 112' W Space Dimension
- 185' N, 180' S Truck Court
- ESFR Sprinkler System
- Cross Load Configuration
- Skylights