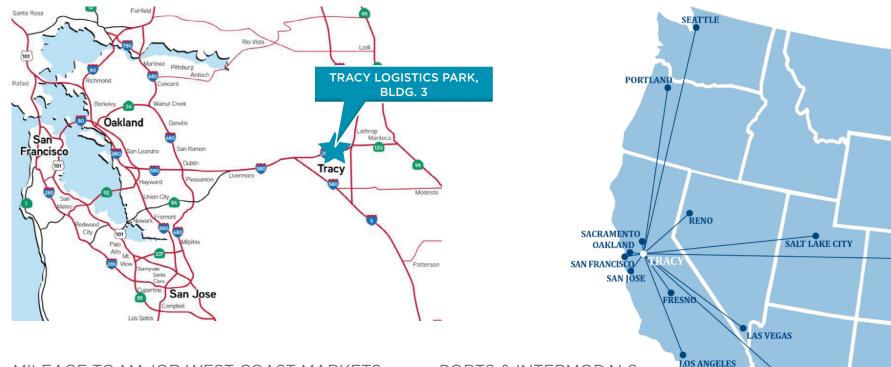

## MAP

#### MILEAGE TO MAJOR WEST COAST MARKETS

- Stockton 20 miles
- Oakland 54 miles
- San Francisco 65 miles
- Sacramento 66 miles
- Fresno 124 miles
- Reno 201 miles
- Los Angeles 326 miles

- Las Vegas 513 miles
- Portland 646 miles
- Phoenix 693 miles
- Salt Lake City 719 miles
- Seattle 818 miles
- Denver 1,251 miles

#### **PORTS & INTERMODALS**

- Port of Stockton 22 miles
- Port of Oakland 54 miles
- Port of San Francisco 646 miles
- Port of West Sacramento 693 miles
- Port of LA/Long Beach 350 miles
- Port of Seattle 819 miles
- UP Intermodal 12 miles
- BNSF Intermodal 20 miles