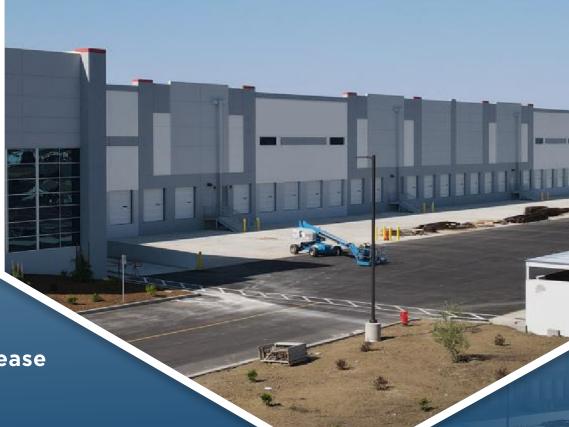

44,800 SF Available for Sublease

## TRACY LOGISTICS PARK

3160 N CHRISMAN ROAD, BLDG. 3, TRACY, CA 95304

FOR MORE INFORMATION, CONTACT:

KEVIN DALPORTO
Executive Managing Director
+1 209 601 2476
kevin.dalporto@cushwake.com

# PROPERTY HIGHLIGHTS

- 3160 N Chrisman Road, Bldg. 3, Tracy, CA 95304
- 44,800 SF for Sublease
- 309,108 SF Total Building
- 10 Dock Door
  - 5 on Each Side
  - 4 Pit Levelers
- LED Lighting
- 36' Clear
- 52' x 52' Column Spacing
- 400' D x 112' W Space Dimension
- 185' N, 180' S Truck Court
- ESFR Sprinkler System
- Cross Load Configuration
- Skylights