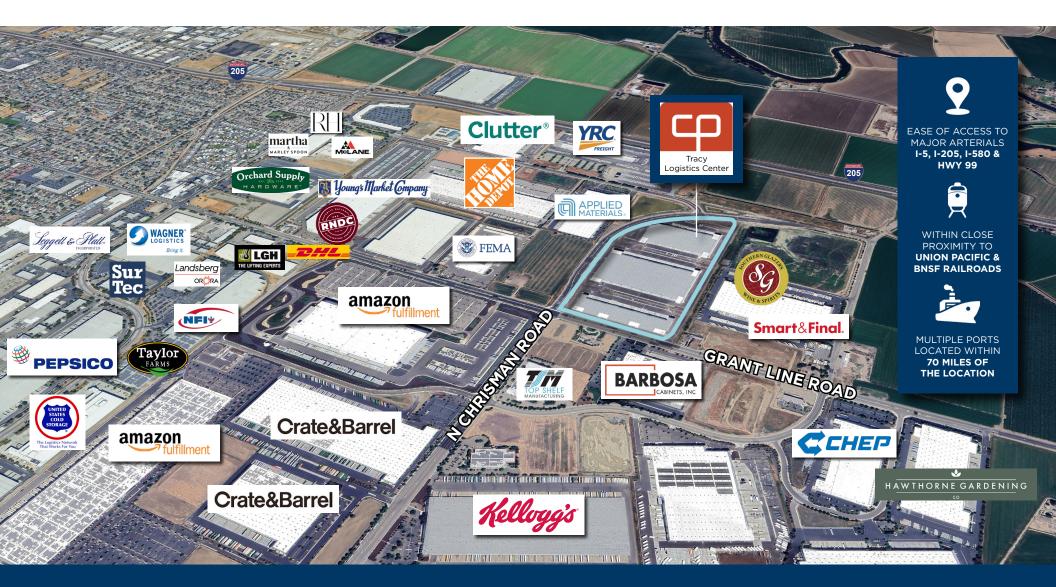

44,800 SF Available for Sublease

## TRACY LOGISTICS PARK

3160 N CHRISMAN ROAD, BLDG. 3, TRACY, CA 95304

FOR MORE INFORMATION, CONTACT:

KEVIN DALPORTO
Executive Managing Director
+1 209 601 2476
kevin.dalporto@cushwake.com

# PROPERTY HIGHLIGHTS

- 3160 N Chrisman Road, Bldg. 3, Tracy, CA 95304
- 44,800 SF for Sublease
- 309,108 SF Total Building
- 10 Dock Door
  - 5 on Each Side
  - 4 Pit Levelers
- LED Lighting
- 36' Clear
- 52' x 52' Column Spacing
- 400' D x 112' W Space Dimension
- 185' N, 180' S Truck Court
- ESFR Sprinkler System
- Cross Load Configuration
- Skylights

## **SITE PLAN**



# AMENITY



## MAP





#### MILEAGE TO MAJOR WEST COAST MARKETS

- Stockton 20 miles
- Oakland 54 miles
- San Francisco 65 miles
- Sacramento 66 miles
- Fresno 124 miles
- Reno 201 miles
- Los Angeles 326 miles

- Las Vegas 513 miles
- Portland 646 miles
- Phoenix 693 miles
- Salt Lake City 719 miles
- Seattle 818 miles
- Denver 1,251 miles

#### **PORTS & INTERMODALS**

- Port of Stockton 22 miles
- Port of Oakland 54 miles
- Port of San Francisco 646 miles
- Port of West Sacramento 693 miles
- Port of LA/Long Beach 350 miles
- Port of Seattle 819 miles
- UP Intermodal 12 miles
- BNSF Intermodal 20 miles

### FOR MORE INFORMATION, CONTACT:

KEVIN DALPORTO
Executive Managing Director
+1 209 601 2476

kevin.dalporto@cushwake.com



PHOENIX

DENVER

3255 West March Lane | The Grupe Building | Stockton, Califor