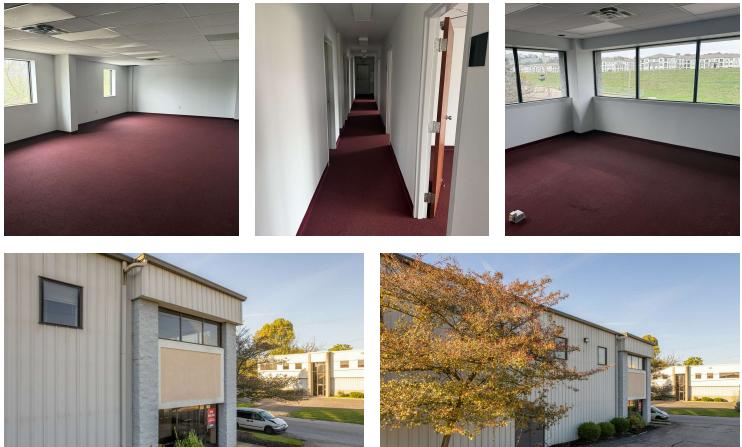

### **PROPERTY DESCRIPTION**

Well maintained commercial building. Second floor consist of office space, first floor flex/warehouse space. Elegant reception area. Ample Parking.

### **PROPERTY HIGHLIGHTS**

- Corner Parcel
- · Close to I-471
- Ample Parking
- Elegant Reception Area