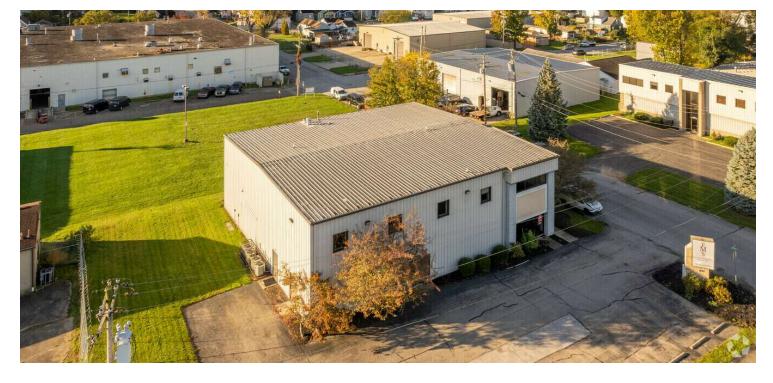

# **OFFICE FOR SALE & LEASE**

1202 2ND STREET

Dayton, KY 41074

### **PROPERTY DESCRIPTION**

Well maintained commercial building. Second floor consist of office space, first floor flex/warehouse space. Elegant reception area. Ample Parking.

### **PROPERTY HIGHLIGHTS**

- Corner Parcel
- · Close to I-471
- Ample Parking
- Elegant Reception Area

## OFFERING SUMMARY

| Sale Price:    | \$699,000          |
|----------------|--------------------|
| Lease Rate:    | \$8.00 SF/yr (NNN) |
| Available SF:  | 5,750 - 11,500 SF  |
| Building Size: | 11,500 SF          |