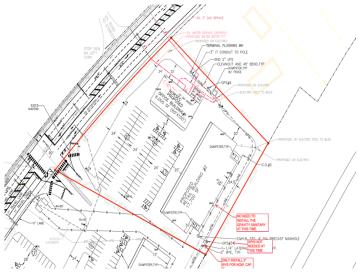

PARCEL Unit Space Location Square Feet Prior Use

1 Various  $\pm$  17,700 (divisible) New Construction

PARCEL AREA  $\pm 2.54$  Acres.

DELIVERY Cold Dark Shell.

UTILITIES Electric, Natural Gas, Public Water and Public Sewer.

SPRINKLERS Building has a 6" feed to accommodate sprinklers, if needed.

PARKING  $\pm$  86 shared, paved, and striped spaces.

TRAFFIC VOLUME Route 315 - 18,156 ADT (November 2017).

ZONING B-3: Highway Commercial District (Plains Township).