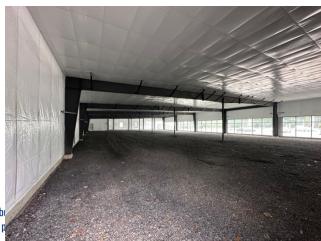

PARCEL Unit Space Location Square Feet Prior Use

1 Various  $\pm$  17,700 (divisible) New Construction

PARCEL AREA  $\pm 2.54$  Acres.

DELIVERY Cold Dark Shell.

UTILITIES Electric, Natural Gas, Public Water and Public Sewer.

RENT/TERM \$14/SF plus \$3.25/SF for NNN (estimated), separate utilities. Trash removal is Tenant's

responsibility.

REMARKS ± 17,700 SF of retail/office space available for lease at 1331 PA-315 in Plains Township (divisible

to a minimum  $\pm$  2,700 SF unit). Ample parking available for tenant and customer use. Lease rate reflects a cold dark shell and does not include utilities, property expenses or building services.

Landlord will consider a build to suit option for Tenant.