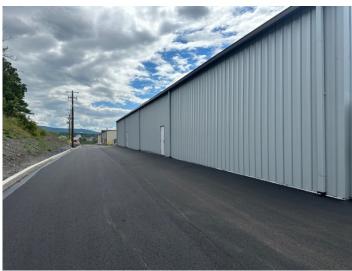

PARCEL Unit Space Location Square Feet Prior Use

1 Various  $\pm$  17,700 (divisible) New Construction

PARCEL AREA  $\pm 2.54$  Acres.

DELIVERY Cold Dark Shell.

UTILITIES Electric, Natural Gas, Public Water and Public Sewer.

SPRINKLERS Building has a 6" feed to accommodate sprinklers, if needed.

PARKING  $\pm$  86 shared, paved, and striped spaces.

TRAFFIC VOLUME Route 315 - 18,156 ADT (November 2017).

ZONING B-3: Highway Commercial District (Plains Township).