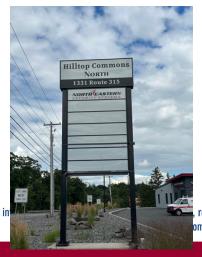

## Retail/Office Available for Lease

ADDRESS 1331 PA-315, Plains, Luzerne County, PA 18702

LOCALE Property is located along Route 315 in Plains Township, just north of the main entrance to the

Mohegan Sun Casino.