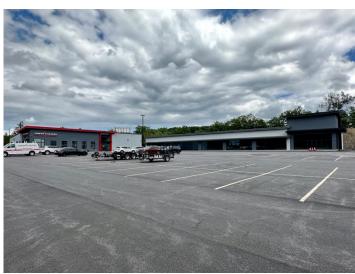

SPRINKLERS Building has a 6" feed to accommodate sprinklers, if needed.

PARKING  $\pm$  86 shared, paved, and striped spaces.

TRAFFIC VOLUME Route 315 - 18,156 ADT (November 2017).

ZONING B-3: Highway Commercial District (Plains Township).

to a minimum  $\pm$  2,700 SF unit). Ample parking available for tenant and customer use. Lease rate reflects a cold dark shell and does not include utilities, property expenses or building services.

Landlord will consider a build to suit option for Tenant.