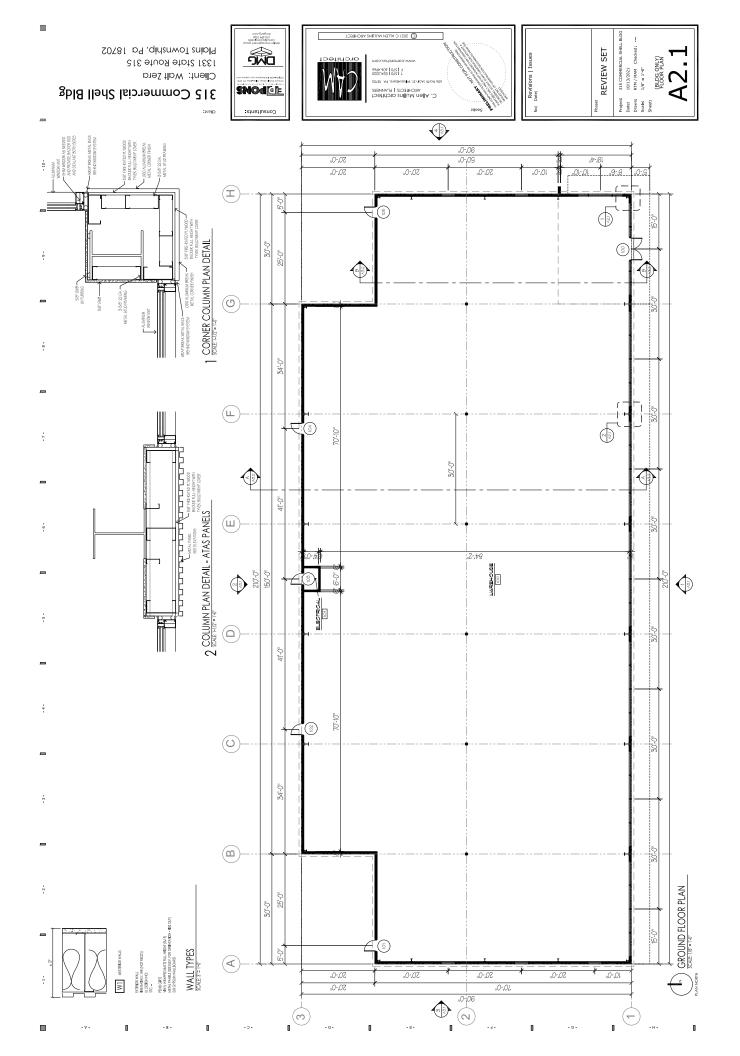

PARCEL Unit Space Location Square Feet Prior Use

1 Various  $\pm$  17,700 (divisible) New Construction

PARCEL AREA  $\pm 2.54$  Acres.

DELIVERY Cold Dark Shell.

UTILITIES Electric, Natural Gas, Public Water and Public Sewer.

SPRINKLERS Building has a 6" feed to accommodate sprinklers, if needed.

PARKING  $\pm$  86 shared, paved, and striped spaces.

TRAFFIC VOLUME Route 315 - 18,156 ADT (November 2017).

ZONING B-3: Highway Commercial District (Plains Township).

RENT/TERM \$14/SF plus \$3.25/SF for NNN (estimated), separate utilities. Trash removal is Tenant's

responsibility.

REMARKS ± 17,700 SF of retail/office space available for lease at 1331 PA-315 in Plains Township (divisible

to a minimum  $\pm$  2,700 SF unit). Ample parking available for tenant and customer use. Lease rate reflects a cold dark shell and does not include utilities, property expenses or building services.

Landlord will consider a build to suit option for Tenant.