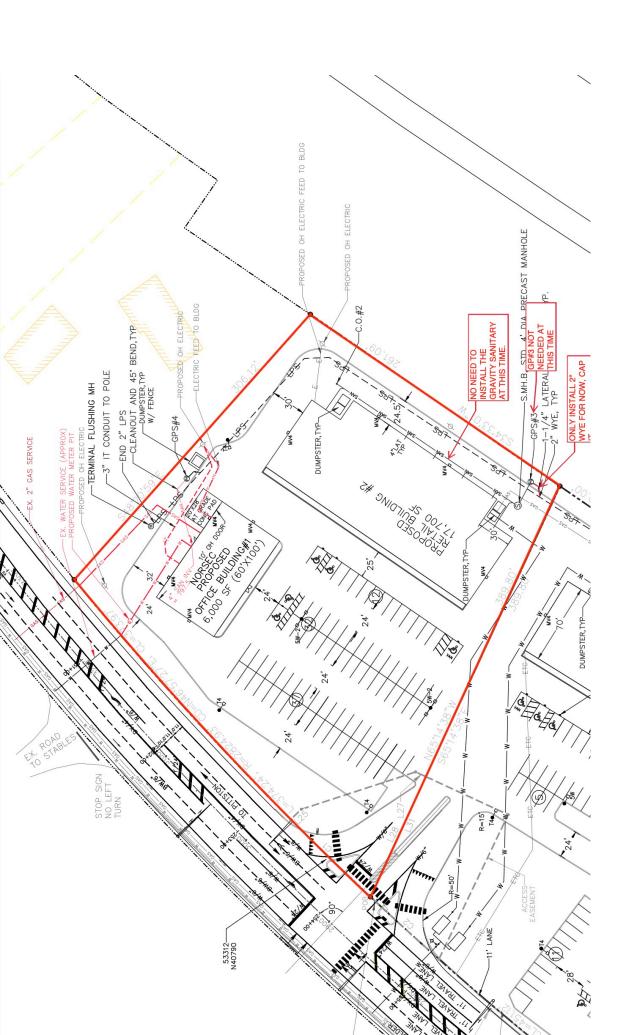

PARCEL Unit Space Location Square Feet Prior Use

1 Various  $\pm$  17,700 (divisible) New Construction

PARCEL AREA  $\pm 2.54$  Acres.

DELIVERY Cold Dark Shell.

UTILITIES Electric, Natural Gas, Public Water and Public Sewer.

SPRINKLERS Building has a 6" feed to accommodate sprinklers, if needed.

PARKING  $\pm$  86 shared, paved, and striped spaces.

TRAFFIC VOLUME Route 315 - 18,156 ADT (November 2017).

ZONING B-3: Highway Commercial District (Plains Township).