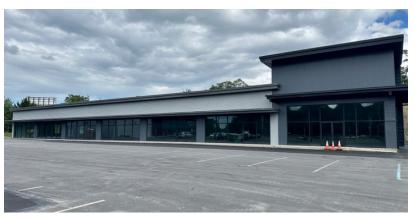

## Retail/Office Available for Lease

ADDRESS 1331 PA-315, Plains, Luzerne County, PA 18702

LOCALE Property is located along Route 315 in Plains Township, just north of the main entrance to the

Mohegan Sun Casino.

PARCEL Unit Space Location Square Feet Prior Use

1 Various  $\pm$  17,700 (divisible) New Construction

PARCEL AREA  $\pm 2.54$  Acres.

DELIVERY Cold Dark Shell.

UTILITIES Electric, Natural Gas, Public Water and Public Sewer.

RENT/TERM \$14/SF plus \$3.25/SF for NNN (estimated), separate utilities. Trash removal is Tenant's

responsibility.

REMARKS ± 17,700 SF of retail/office space available for lease at 1331 PA-315 in Plains Township (divisible

to a minimum  $\pm$  2,700 SF unit). Ample parking available for tenant and customer use. Lease rate reflects a cold dark shell and does not include utilities, property expenses or building services.

Landlord will consider a build to suit option for Tenant.