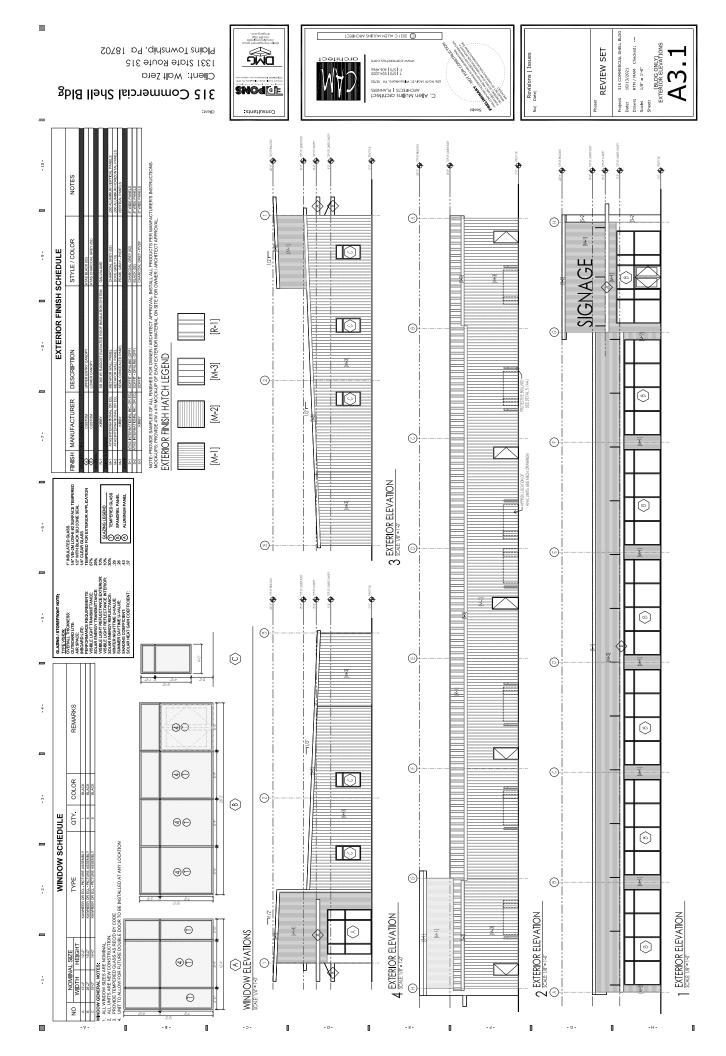

PARCEL Unit Space Location Square Feet Prior Use

1 Various  $\pm$  17,700 (divisible) New Construction

PARCEL AREA  $\pm 2.54$  Acres.

DELIVERY Cold Dark Shell.

UTILITIES Electric, Natural Gas, Public Water and Public Sewer.

SPRINKLERS Building has a 6" feed to accommodate sprinklers, if needed.

PARKING  $\pm$  86 shared, paved, and striped spaces.

TRAFFIC VOLUME Route 315 - 18,156 ADT (November 2017).

ZONING B-3: Highway Commercial District (Plains Township).