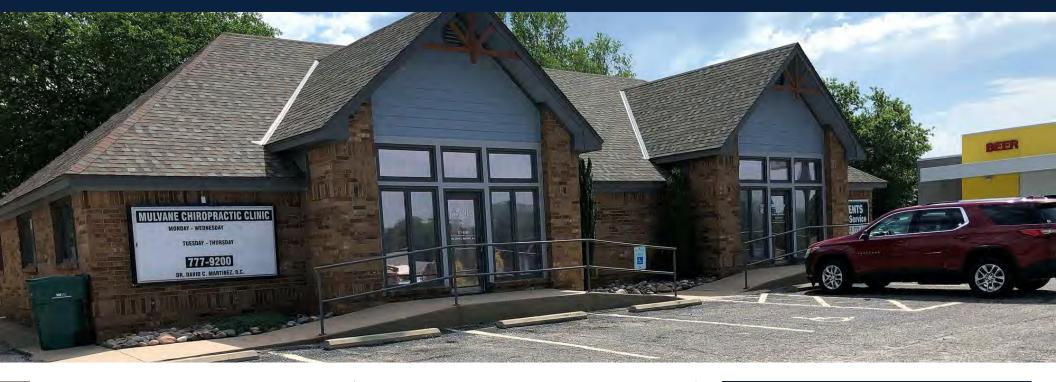

## MULVANE OFFICE/RETAIL

1100 SE Louis St., Mulvane, KS 67110

\$330,000.00 **SALE PRICE:** \$280,000.00

**OCCUPANCY:** 100%

**BUILDING SIZE:** 3,005 SF

**LOT SIZE:** 13,121 SF

**YEAR BUILT:** 1987

B-3, General Business **ZONING:** 

## PROPERTY HIGHLIGHTS

- Building designed for 1-3 suites.
- Located off of K-15 Highway.
- The building offers great exposure.
- Well maintained building.
- Brick construction.
- Located just minutes from Derby and Wichita.