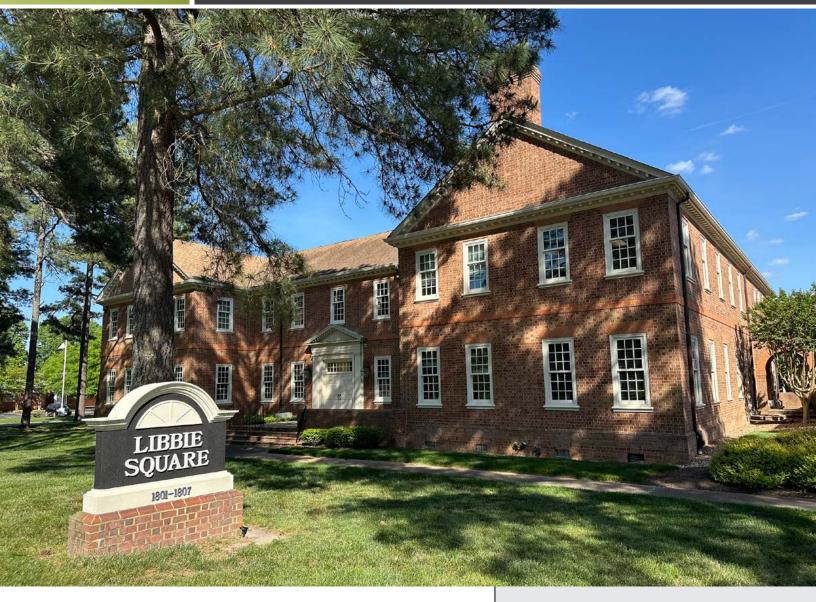

# Libbie Square

1801 & 1807 Libbie Avenue | Richmond, VA 23226

#### **PROPERTY HIGHLIGHTS**

- One suite available
  3,646± SF second floor
- > Great location with frontage on Libbie Avenue
- > Easy access to I-64 and Broad Street
- > Ample surface lot parking with a parking ratio of 4.5/1,000 SF
- Numerous nearby amenities at Willow Lawn including Cava, Starbucks, Chopt Salad Co, Panera Bread & many more!
- > LEASE RATE: \$21.00/SF, FULL SERVICE