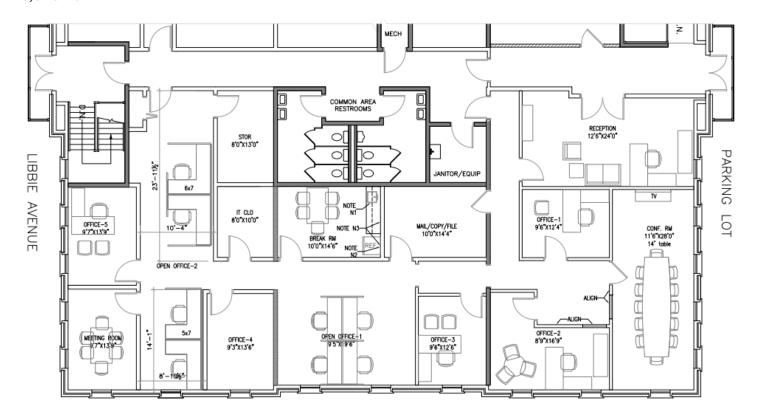

## FOR LEASE

# Libbie Square



1801 & 1807 Libbie Avenue | Richmond, VA 23226



#### **PROPERTY HIGHLIGHTS**

- One suite available
  3,646± SF second floor
- > Great location with frontage on Libbie Avenue
- > Easy access to I-64 and Broad Street
- > Ample surface lot parking with a parking ratio of 4.5/1,000 SF
- Numerous nearby amenities at Willow Lawn including Cava, Starbucks, Chopt Salad Co, Panera Bread & many more!
- > LEASE RATE: \$21.00/SF, FULL SERVICE

#### FOR MORE INFORMATION:

#### **ROBBIE BERNDT**

Senior Associate 804-968-1151 rberndt@commonwealthcommercial.com

Commonwealth Commercial Partners, LLC represents the Landlord of this property. Information contained herein is deemed reliable but is not guaranteed.

### FLOOR PLANS

Second Floor SUITE 203 3,646± SF





## **RETAIL MAP**

| DEMOGRAPHICS       | 1 MILE    | 3 MILE    | 5 MILE   |
|--------------------|-----------|-----------|----------|
| TOTAL POPULATION   | 10,214    | 85,733    | 249,483  |
| AVERAGE HH INCOME  | \$116,651 | \$105,307 | \$91,172 |
| DAYTIME EMPLOYMENT | 18,049    | 78,751    | 211,361  |