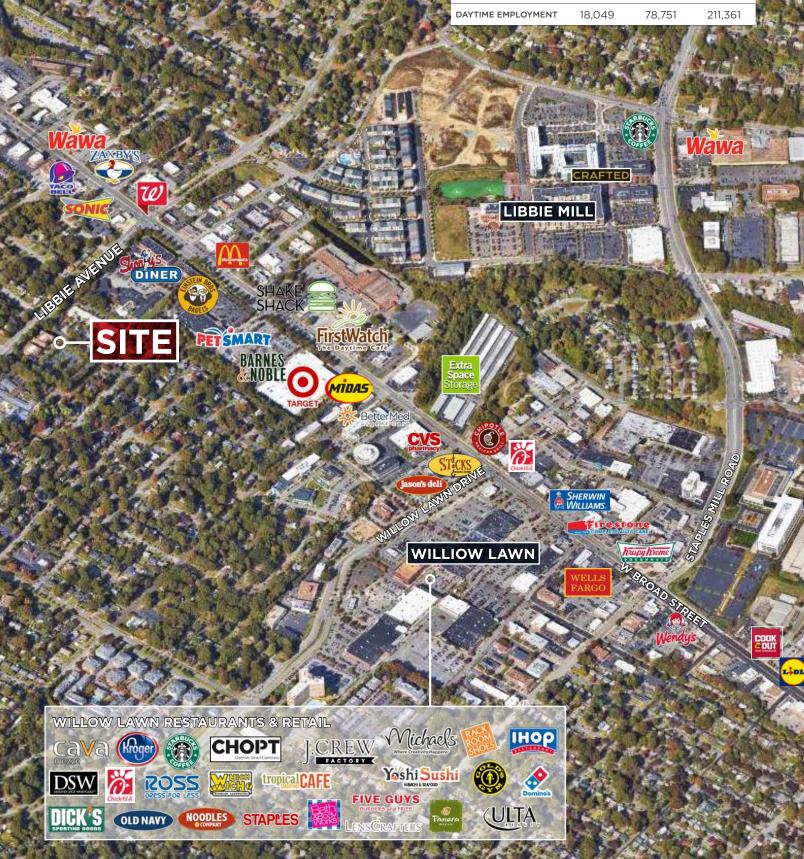

## **RETAIL MAP**

| DEMOGRAPHICS       | 1 MILE    | 3 MILE    | 5 MILE   |
|--------------------|-----------|-----------|----------|
| TOTAL POPULATION   | 10,214    | 85,733    | 249,483  |
| AVERAGE HH INCOME  | \$116,651 | \$105,307 | \$91,172 |
| DAYTIME EMPLOYMENT | 18,049    | 78,751    | 211,361  |